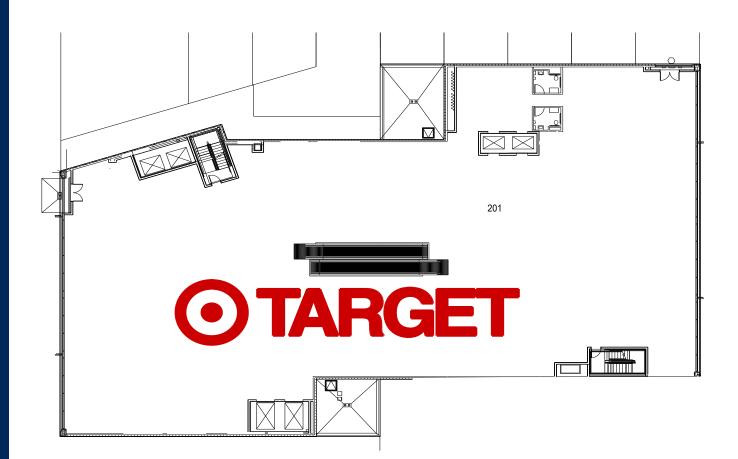

* | 3 Mile  | 5 Mile    |
|            |         |           |
|            |         |           |
|            |         |           |

#### FAMILY HOUSEHOLDS

| <b>L68,869</b> | 343,785 |
|----------------|---------|
| *              |         |
| Tru Trade*     | 3 Mile  |

653,890 5 Mile

#### **AVERAGE HH INCOME**

\$86,940 Tru Trade\*

\$101,550 3 Mile

<u>\$107,591</u> 5 Mile

### **COLLEGE EDUCATION**

37.3% Tru Trade\*

39.2% 3 Mile

39.6% 5 Mile

#### \*Tru Trade Area: 2 Miles

### AERIAL



Kingswood Crossing is located in a densely populated borough of Brooklyn and is conveniently next to Kings Highway. Surrounded by bus stops and a nearby railroad, the property is accessible to extensive commuter traffic.



TENANTS

B01 Marshalls

19.142

SQFT

### HIGHLIGHTS

Total SF







### TENANTS

201 Target Corporation

#### HIGHLIGHTS

Total SF

19,542

SQFT



### HIGHLIGHTS

Total SF





### HIGHLIGHTS

Total SF







### **CONTACT US**



Leasing Agent Scott Auster 201.571.3507 sauster@uedge.com



Leasing Agent Joshua Birns 212.956.2235 jbirns@uedge.com



Specialty Leasing Patricia Zafferese 201.882.7506 pzafferese@uedge.com



#### Corporate

#### New York

888 Seventh Avenue, 6th Floor New York, New York, 10019 General Inquiries: 212.956.2556 Leasing: 844.614.4114

#### Management

New Jersey 210 Route 4 East Paramus, New Jersey, 07652 General Inquiries: 201.571.3500 Leasing: 844.614.4114