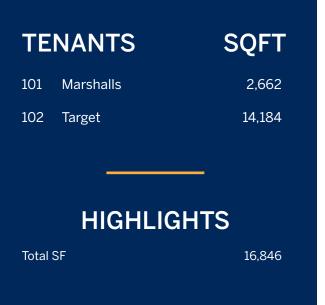

rade* | 3 Mile  | 5 Mile    |
|            |         |           |
|            |         |           |
|            |         |           |

#### FAMILY HOUSEHOLDS

| <b>L68,869</b> | 343,785 |
|----------------|---------|
| *              |         |
| Tru Trade*     | 3 Mile  |

653,890 5 Mile

#### **AVERAGE HH INCOME**

\$86,940 Tru Trade\*

\$101,550 3 Mile

<u>\$107,591</u> 5 Mile

### **COLLEGE EDUCATION**

37.3% Tru Trade\*

39.2% 3 Mile

39.6% 5 Mile

#### \*Tru Trade Area: 2 Miles

### AERIAL



Kingswood Crossing is located in a densely populated borough of Brooklyn and is conveniently next to Kings Highway. Surrounded by bus stops and a nearby railroad, the property is accessible to extensive commuter traffic.



TENANTS

B01 Marshalls

19.142

SQFT

### HIGHLIGHTS

Total SF







### TENANTS

201 Target Corporation

#### HIGHLIGHTS

Total SF

19,542

SQFT



### HIGHLIGHTS

Total SF





### HIGHLIGHTS

Total SF







### **CONTACT US**



Leasing Agent Scott Auster 201.571.3507 sauster@uedge.com



Leasing Agent Joshua Birns 212.956.2235 jbirns@uedge.com



Specialty Leasing Patricia Zafferese 201.882.7506 pzafferese@uedge.com



#### Corporate

#### New York

888 Seventh Avenue, 6th Floor New York, New York, 10019 General Inquiries: 212.956.2556 Leasing: 844.614.4114

#### Management

New Jersey 210 Route 4 East Paramus, New Jersey, 07652 General Inquiries: 201.571.3500 Leasing: 844.614.4114