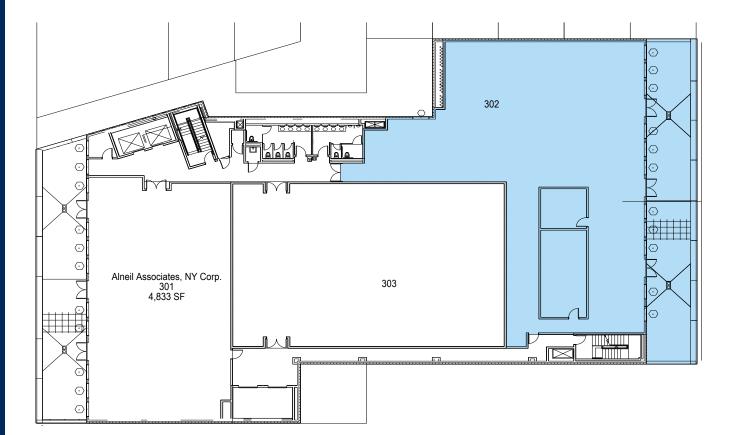

TENANTS

B01 Marshalls

19.142

SQFT

### HIGHLIGHTS

Total SF

### TENANTS

201 Target Corporation

#### HIGHLIGHTS

Total SF

19,542

SQFT