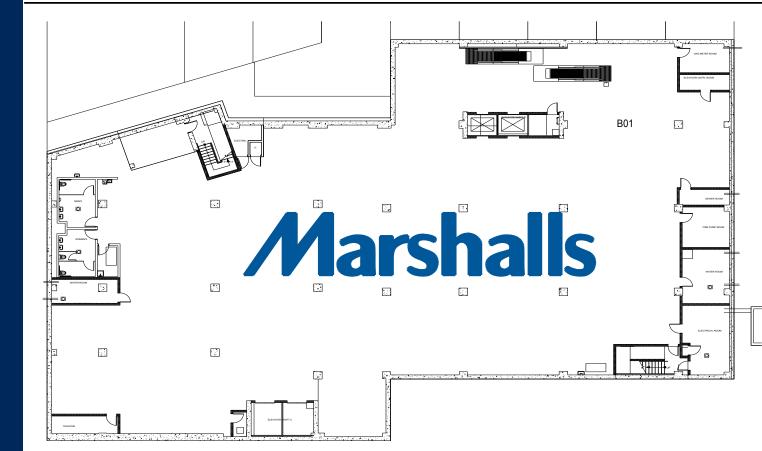

993,484 | 1,825,535 |
|------------|---------|-----------|
| Tru Trade* | 3 Mile  | 5 Mile    |
|            |         |           |
|            |         |           |
|            |         |           |

#### FAMILY HOUSEHOLDS

| <b>L68,869</b> | 343,785 |
|----------------|---------|
| *              |         |
| Tru Trade*     | 3 Mile  |

653,890 5 Mile

#### **AVERAGE HH INCOME**

\$86,940 Tru Trade\*

\$101,550 3 Mile

<u>\$107,591</u> 5 Mile

### **COLLEGE EDUCATION**

37.3% Tru Trade\*

39.2% 3 Mile

39.6% 5 Mile

#### \*Tru Trade Area: 2 Miles

### AERIAL



Kingswood Crossing is located in a densely populated borough of Brooklyn and is conveniently next to Kings Highway. Surrounded by bus stops and a nearby railroad, the property is accessible to extensive commuter traffic.



TENANTS

B01 Marshalls

19.142

SQFT

### HIGHLIGHTS

Total SF







### TENANTS

201 Target Corporation

#### HIGHLIGHTS

Total SF

19,542

SQFT



### HIGHLIGHTS

Total SF





### HIGHLIGHTS

Total SF







### **CONTACT US**



Leasing Agent Scott Auster 201.571.3507 sauster@uedge.com



Leasing Agent Joshua Birns 212.956.2235 jbirns@uedge.com



Specialty Leasing Patricia Zafferese 201.882.7506 pzafferese@uedge.com



#### Corporate

#### New York

888 Seventh Avenue, 6th Floor New York, New York, 10019 General Inquiries: 212.956.2556 Leasing: 844.614.4114

#### Management

New Jersey 210 Route 4 East Paramus, New Jersey, 07652 General Inquiries: 201.571.3500 Leasing: 844.614.4114