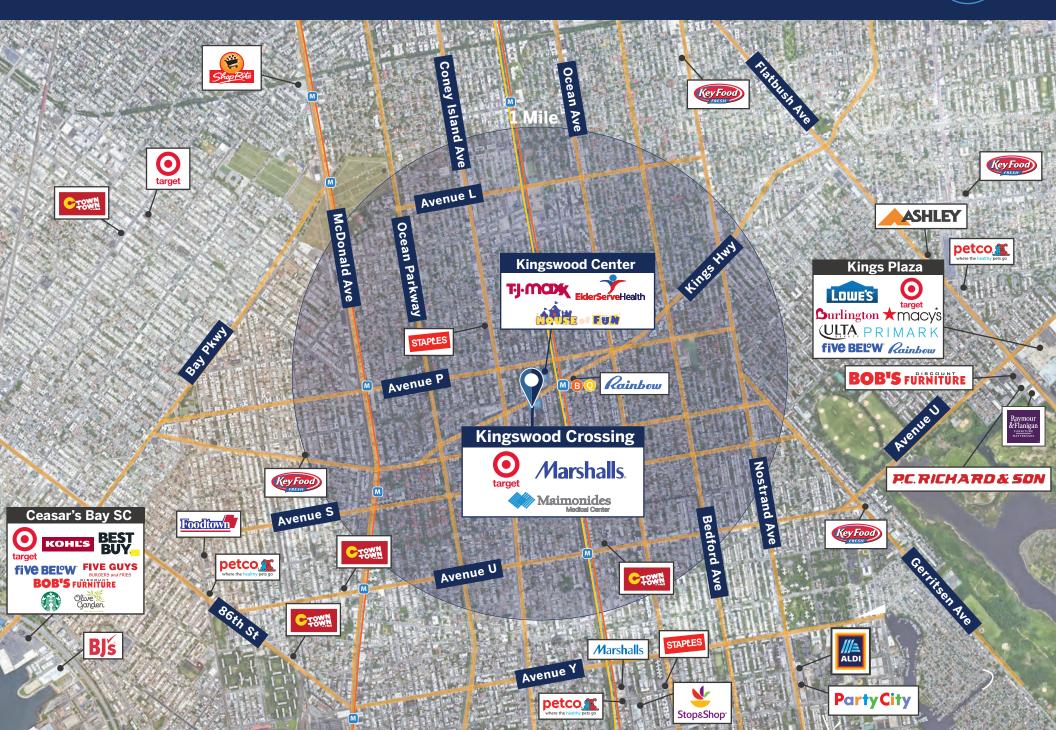

### **RETHINK. RECREATE. REDEVELOP.**

KINGS COUNTY'S DESTINATION FOR EVERYDAY SHOPPING Kingswood Crossing is located along Kings Highway in the Midwood neighborhood of south-central Brooklyn. Anchored by Marshalls and Target, as well as 49,000 SF of Class A office space, the property is in a densely populated area featuring close to 1 million residents within 3-miles. The property is complimented by Kingswood Center, an Urban Edge property located across the street, which features retail and Class A office space. The property is just one block from the B/Q subway stop that serves an estimated 6 million riders per year.