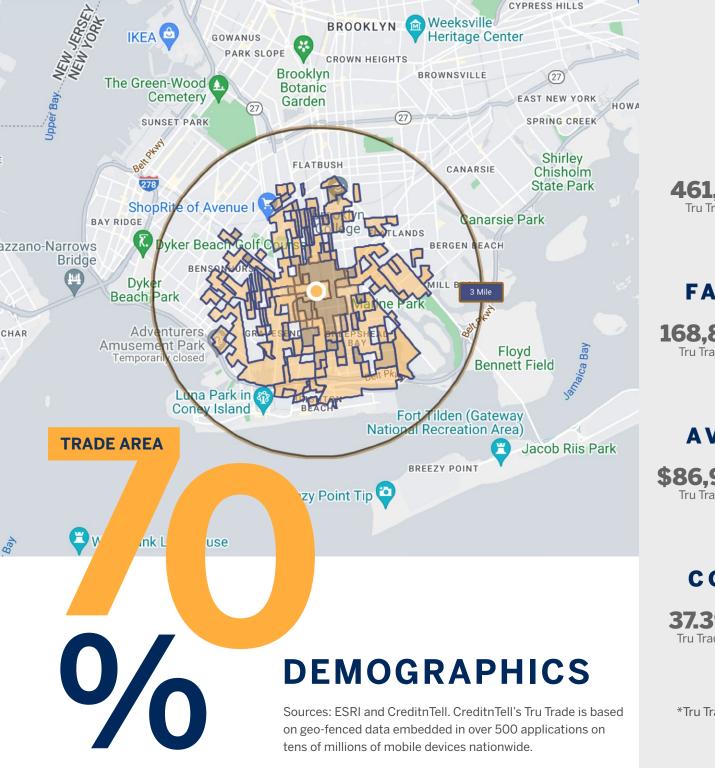

#### POPULATION

| 461,731    | 993,484 | 1,825,535 |
|------------|---------|-----------|
| Tru Trade* | 3 Mile  | 5 Mile    |
|            |         |           |
|            |         |           |
|            |         |           |

#### FAMILY HOUSEHOLDS

| <b>L68,869</b> | 343,785 |
|----------------|---------|
| *              |         |
| Tru Trade*     | 3 Mile  |

653,890 5 Mile

#### **AVERAGE HH INCOME**

\$86,940 Tru Trade\*

\$101,550 3 Mile

<u>\$107,591</u> 5 Mile

### **COLLEGE EDUCATION**

37.3% Tru Trade\*

39.2% 3 Mile

39.6% 5 Mile

#### \*Tru Trade Area: 2 Miles