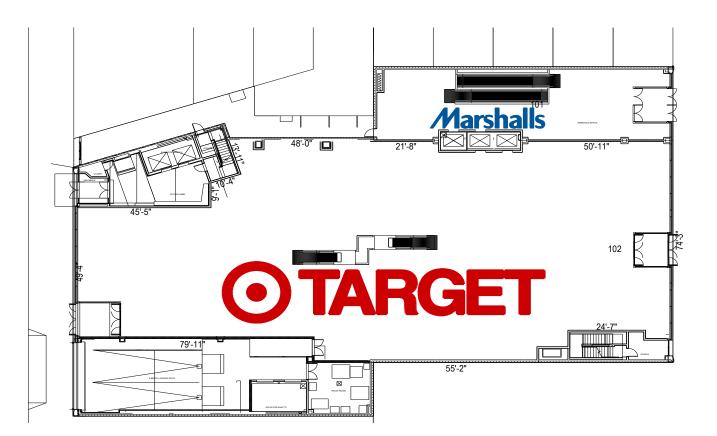

de* | 3 Mile  | 5 Mile    |
|            |         |           |
|            |         |           |
|            |         |           |

#### FAMILY HOUSEHOLDS

| <b>L68,869</b> | 343,785 |
|----------------|---------|
| *              |         |
| Tru Trade*     | 3 Mile  |

653,890 5 Mile

#### **AVERAGE HH INCOME**

\$86,940 Tru Trade\*

\$101,550 3 Mile

<u>\$107,591</u> 5 Mile

### **COLLEGE EDUCATION**

37.3% Tru Trade\*

39.2% 3 Mile

39.6% 5 Mile

#### \*Tru Trade Area: 2 Miles

### AERIAL



Kingswood Crossing is located in a densely populated borough of Brooklyn and is conveniently next to Kings Highway. Surrounded by bus stops and a nearby railroad, the property is accessible to extensive commuter traffic.



TENANTS

B01 Marshalls

19.142

SQFT

### HIGHLIGHTS

Total SF







### TENANTS

201 Target Corporation

#### HIGHLIGHTS

Total SF

19,542

SQFT



### HIGHLIGHTS

Total SF





### HIGHLIGHTS

Total SF







### **CONTACT US**



Leasing Agent Scott Auster 201.571.3507 sauster@uedge.com



Leasing Agent Joshua Birns 212.956.2235 jbirns@uedge.com



Specialty Leasing Patricia Zafferese 201.882.7506 pzafferese@uedge.com



#### Corporate

#### New York

888 Seventh Avenue, 6th Floor New York, New York, 10019 General Inquiries: 212.956.2556 Leasing: 844.614.4114

#### Management

New Jersey 210 Route 4 East Paramus, New Jersey, 07652 General Inquiries: 201.571.3500 Leasing: 844.614.4114