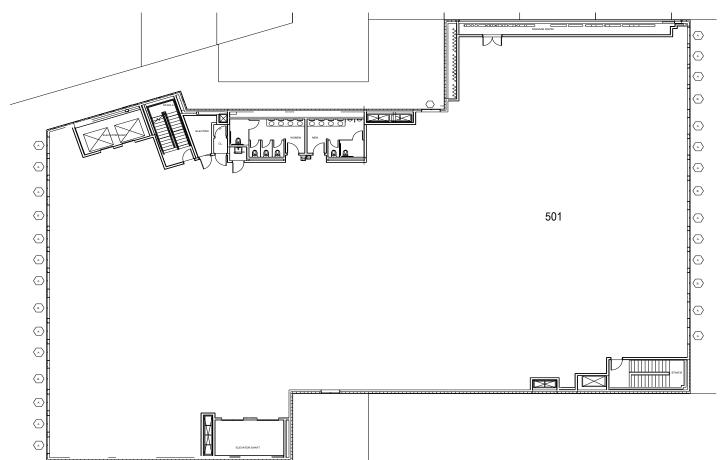

TENANTS

B01 Marshalls

19.142

SQFT

### HIGHLIGHTS

Total SF

### TENANTS

201 Target Corporation

#### HIGHLIGHTS

Total SF

19,542

SQFT