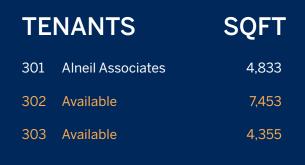

|           |
|            |         |           |

#### FAMILY HOUSEHOLDS

| <b>L68,869</b> | 343,785 |
|----------------|---------|
| *              |         |
| Tru Trade*     | 3 Mile  |

653,890 5 Mile

#### **AVERAGE HH INCOME**

\$86,940 Tru Trade\*

\$101,550 3 Mile

<u>\$107,591</u> 5 Mile

### **COLLEGE EDUCATION**

37.3% Tru Trade\*

39.2% 3 Mile

39.6% 5 Mile

#### \*Tru Trade Area: 2 Miles

### AERIAL



Kingswood Crossing is located in a densely populated borough of Brooklyn and is conveniently next to Kings Highway. Surrounded by bus stops and a nearby railroad, the property is accessible to extensive commuter traffic.



TENANTS

B01 Marshalls

19.142

SQFT

### HIGHLIGHTS

Total SF







### TENANTS

201 Target Corporation

#### HIGHLIGHTS

Total SF

19,542

SQFT



### HIGHLIGHTS

Total SF





### HIGHLIGHTS

Total SF







### **CONTACT US**



Leasing Agent Scott Auster 201.571.3507 sauster@uedge.com



Leasing Agent Joshua Birns 212.956.2235 jbirns@uedge.com



Specialty Leasing Patricia Zafferese 201.882.7506 pzafferese@uedge.com



#### Corporate

#### New York

888 Seventh Avenue, 6th Floor New York, New York, 10019 General Inquiries: 212.956.2556 Leasing: 844.614.4114

#### Management

New Jersey 210 Route 4 East Paramus, New Jersey, 07652 General Inquiries: 201.571.3500 Leasing: 844.614.4114