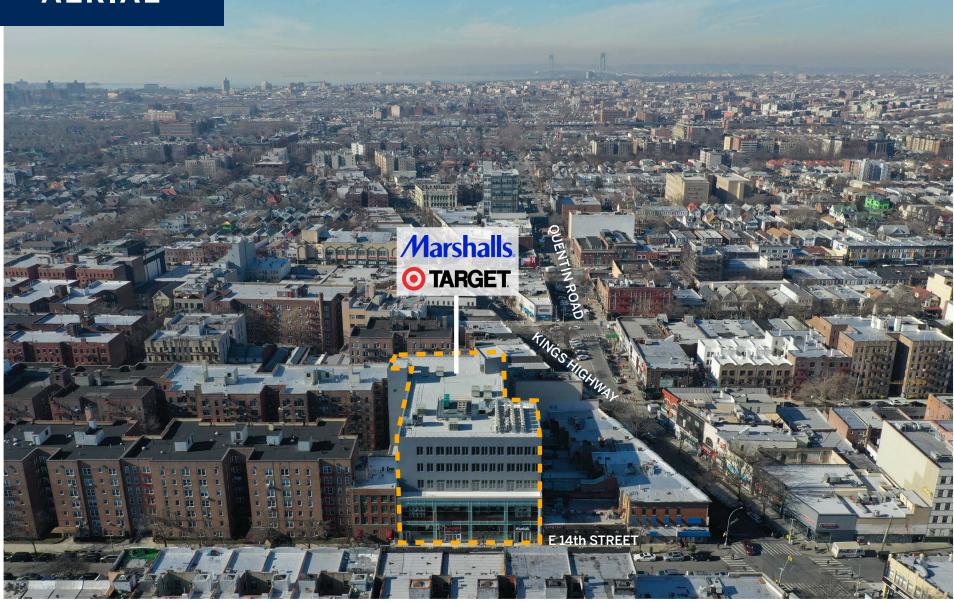

### AERIAL

Kingswood Crossing is located in a densely populated borough of Brooklyn and is conveniently next to Kings Highway. Surrounded by bus stops and a nearby railroad, the property is accessible to extensive commuter traffic.