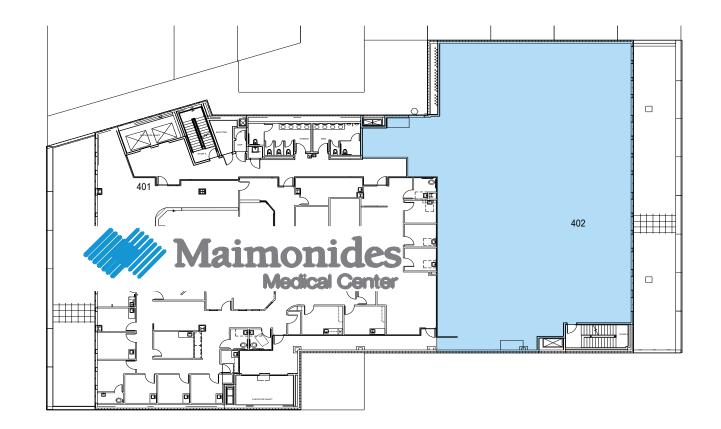

TENANTS

B01 Marshalls

19.142

SQFT

### HIGHLIGHTS

Total SF

### TENANTS

201 Target Corporation

#### HIGHLIGHTS

Total SF

19,542

SQFT