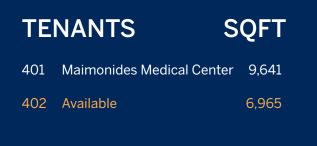

TENANTS

B01 Marshalls

19.142

SQFT

### HIGHLIGHTS

Total SF

### TENANTS

201 Target Corporation

#### HIGHLIGHTS

Total SF

19,542

SQFT