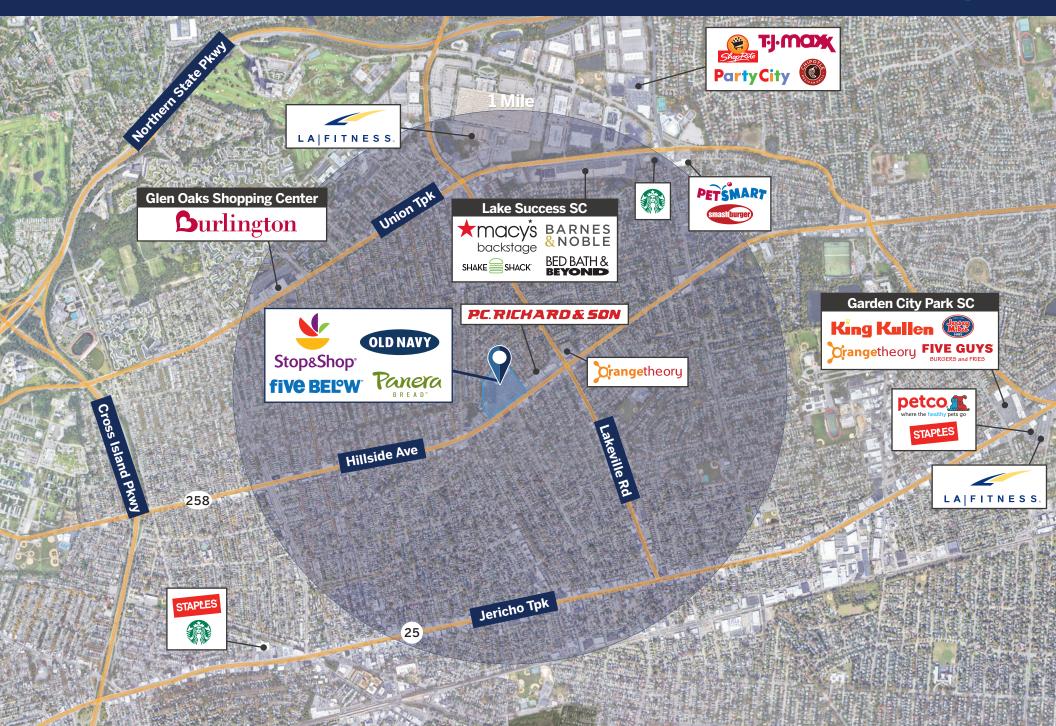

Located near the 48-acre campus of the Long Island Jewish Medical Center, a cornerstone of Northwell Health, New Hyde Park caters to local residents and is served by the Long Island Railroad system.