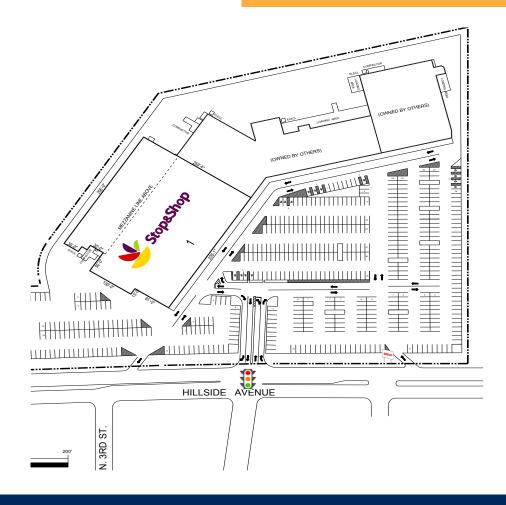

## **SITE PLAN**

**TENANTS** 

Stop and Shop

**SQFT** 

78,796

**HIGHLIGHTS** 

Total SF 101,454

Parking Spaces 556

Parking Ratio 4.5:1,000 SF