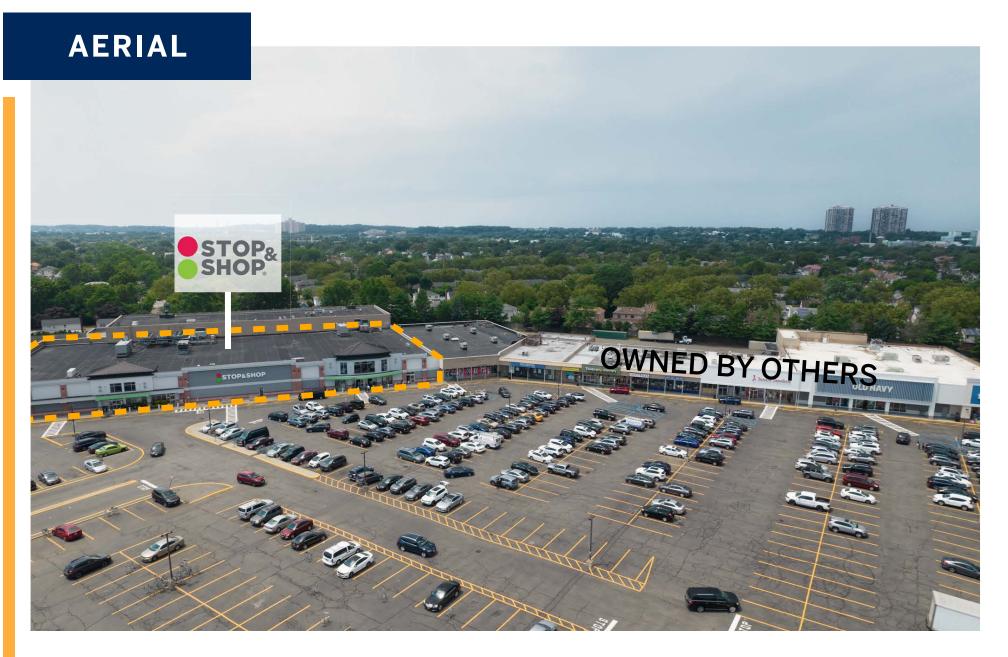

## **SITE PLAN**

**TENANTS** 

Stop and Shop

**SQFT** 

78,796

**HIGHLIGHTS** 

Total SF 101,454

Parking Spaces 556

Parking Ratio 4.5:1,000 SF