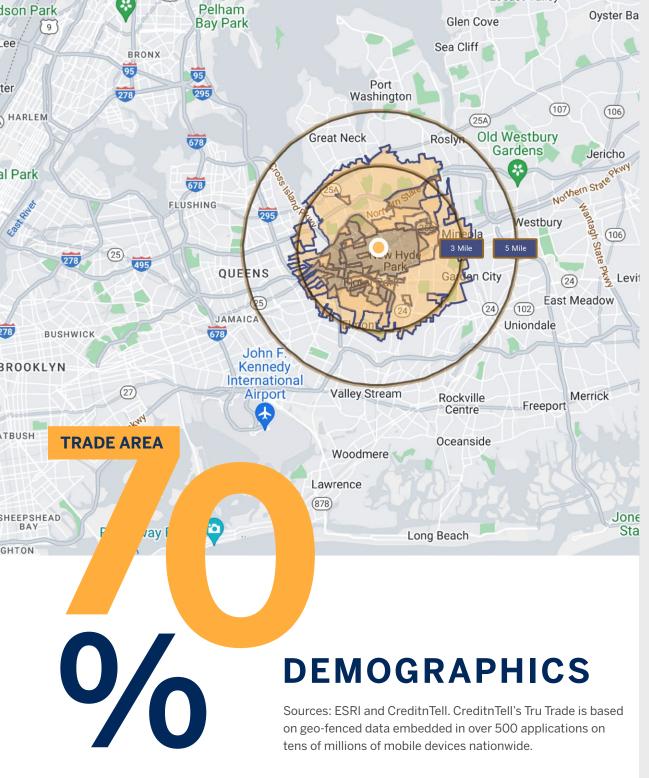

### **POPULATION**

**279,090**Tru Trade\*

**259,946** 3 Mile

**730,472** 5 Mile

### FAMILY HOUSEHOLDS

**95,651**Tru Trade\*

**86,266** 3 Mile

243,042

### **AVERAGE HH INCOME**

\$128,918 Tru Trade\* \$155,969

\$153,530

**COLLEGE EDUCATION** 

**42%**Tru Trade\*

**46.1%** 

**44.9%** 5 Mile

\*Tru Trade Area: 3 Miles