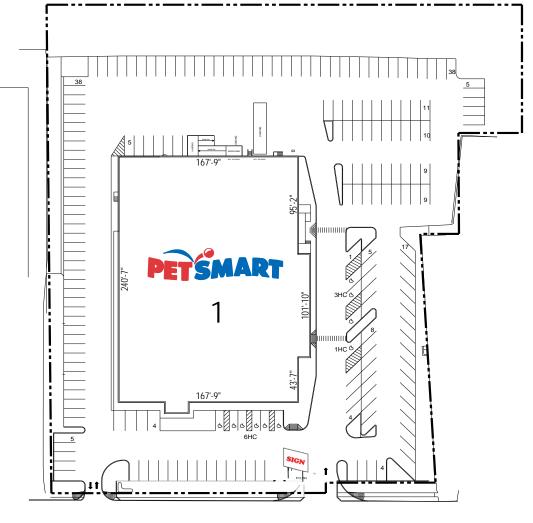

## **SITE PLAN**

TENANTS

PetSmart

41,417

**SQFT** 

### **HIGHLIGHTS**

Total SF 41,417

Parking Spaces 200

Parking Ratio 5:1,000 SF

**BALTIMORE PIKE** 