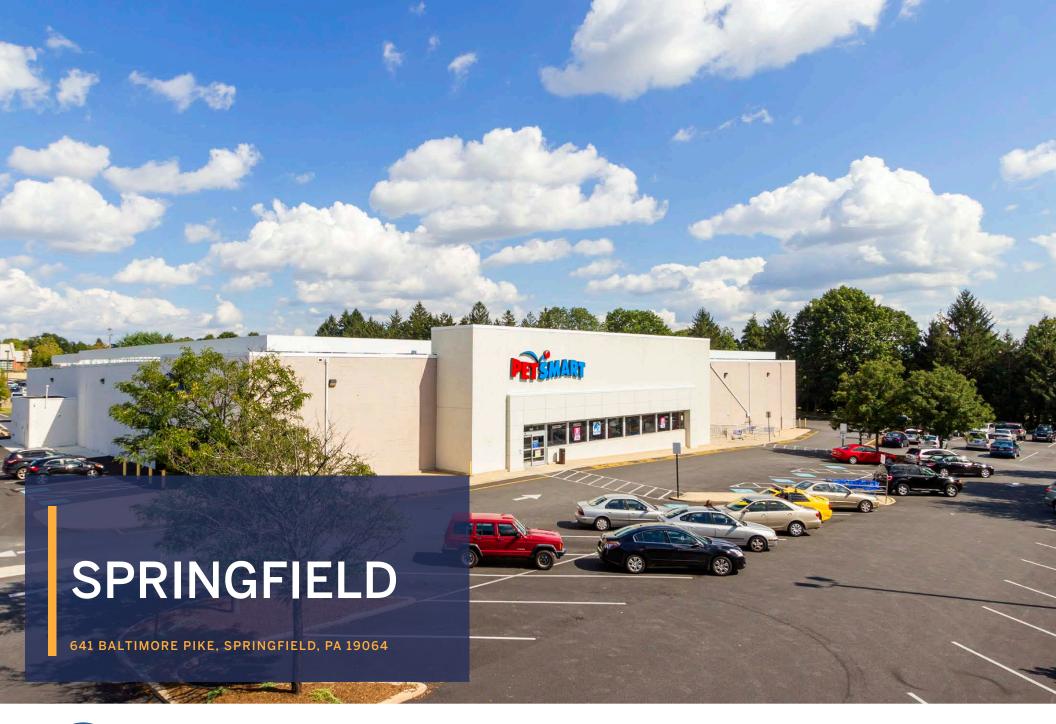

# **Springfield**

641 Baltimore Pike, Springfield, PA 19064

### **COLLEGE EDUCATION**

35% Tru Trade\* **38.7%** 

**36.4%** 5 Mile

\*Tru Trade Area: 4 Miles

This property is a stand-along PetSmart located along the Baltimore Pike, the main retail corridor in Delaware County.

Surrounded by a densely residential community, Baltimore Pike has 14,300 Westbound visitors per day passing by the center.