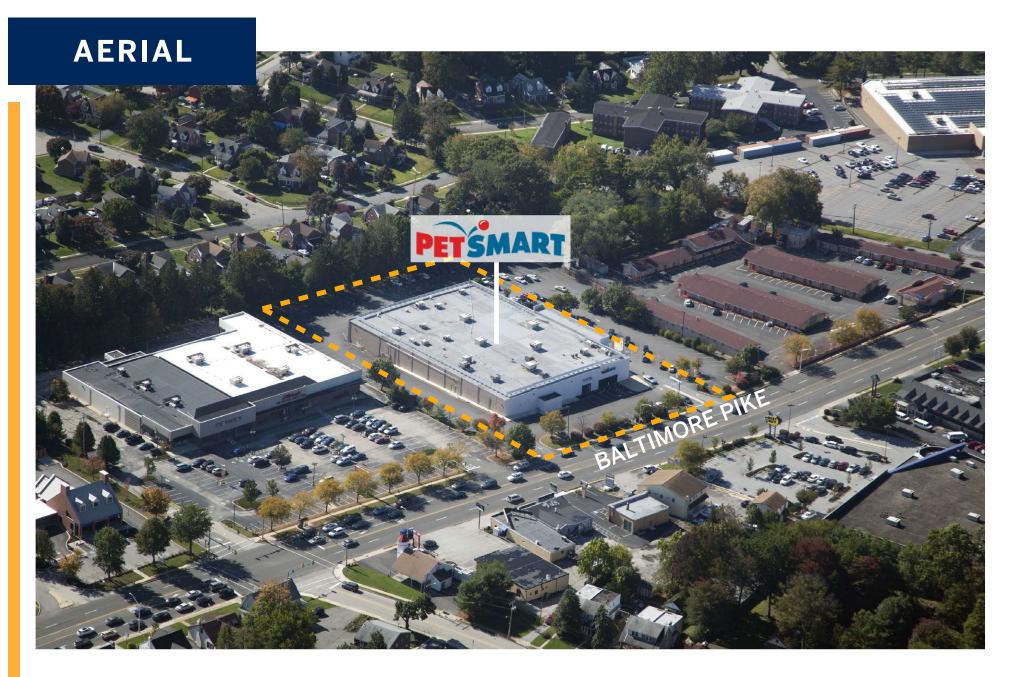

### **COLLEGE EDUCATION**

35% Tru Trade\* **38.7%** 

**36.4%** 5 Mile

\*Tru Trade Area: 4 Miles

This property is a stand-along PetSmart located along the Baltimore Pike, the main retail corridor in Delaware County.

Surrounded by a densely residential community, Baltimore Pike has 14,300 Westbound visitors per day passing by the center.

## **SITE PLAN**

TENANTS

PetSmart

41,417

**SQFT** 

### **HIGHLIGHTS**

Total SF 41,417

Parking Spaces 200

Parking Ratio 5:1,000 SF

**BALTIMORE PIKE** 