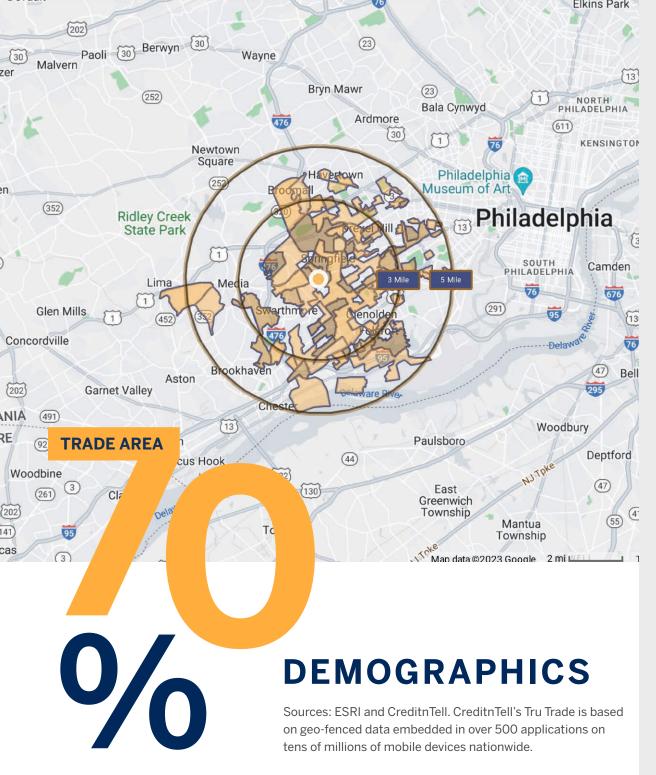

### **POPULATION**

266,643 162 Tru Trade\*

**162,846** 3 Mile

**418,413** 5 Mile

### FAMILY HOUSEHOLDS

**104,172**Tru Trade\*

**62,967** 3 Mile

158,678

### **AVERAGE HH INCOME**

**\$93,327**Tru Trade\*

\$116,665

\$106,349 5 Mile

### **COLLEGE EDUCATION**

35% Tru Trade\* **38.7%** 

**36.4%** 5 Mile

\*Tru Trade Area: 4 Miles

This property is a stand-along PetSmart located along the Baltimore Pike, the main retail corridor in Delaware County.