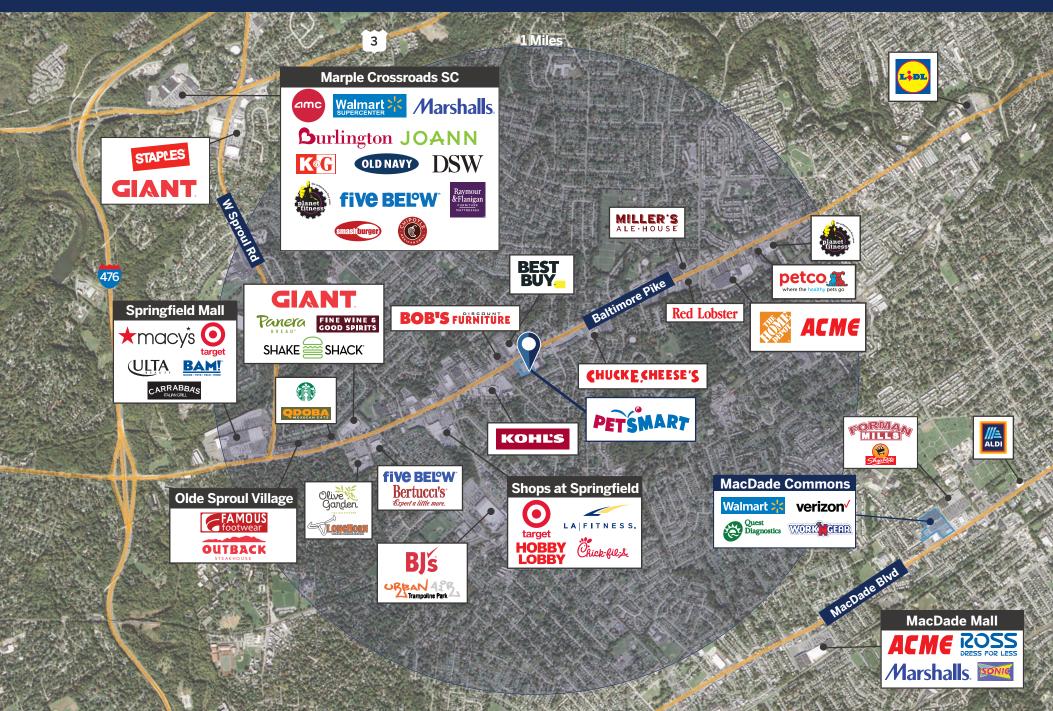

### **COLLEGE EDUCATION**

35% Tru Trade\* **38.7%** 

**36.4%** 5 Mile

\*Tru Trade Area: 4 Miles

This property is a stand-along PetSmart located along the Baltimore Pike, the main retail corridor in Delaware County.

Surrounded by a densely residential community, Baltimore Pike has 14,300 Westbound visitors per day passing by the center.