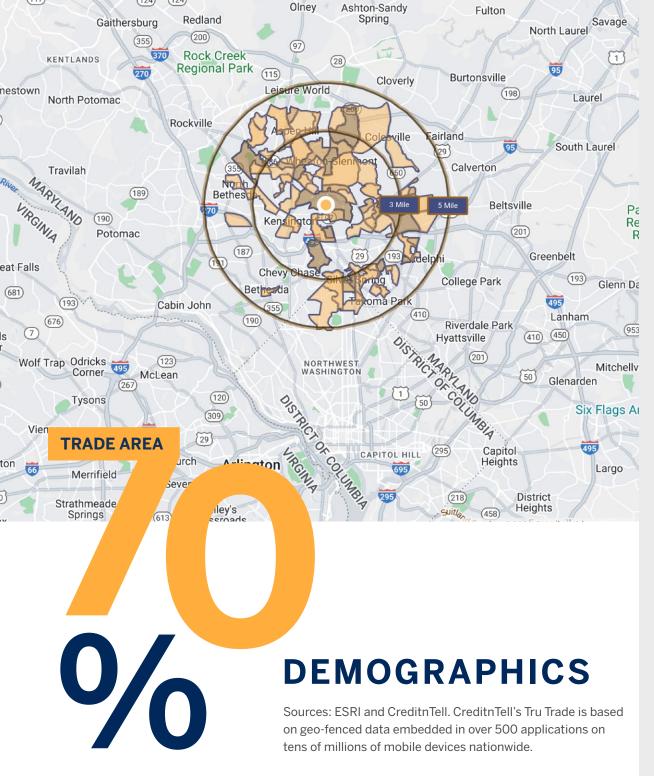

### **POPULATION**

**390,079**Tru Trade\*

**170,592** 3 Mile

**500,053** 5 Mile

### FAMILY HOUSEHOLDS

146,896 Tru Trade\* 60,750

186,314

### **AVERAGE HH INCOME**

\$138,167 Tru Trade\* \$158,699

\$162,215 5 Mile

### **COLLEGE EDUCATION**

**54.5%**Tru Trade\*

**57.5%** 

**57.6%** 

\*Tru Trade Area: 4.5 Miles

This property is a stand-alone Best Buy conveniently located on Georgia Avenue in the affluent and densely populated town and of Wheaton, MD. Located in a dense residential community which has easy access to the center. Regional Mall, Westfield Wheaton, is located down the road and features DSW, Macy's, Costco and various other retailers.