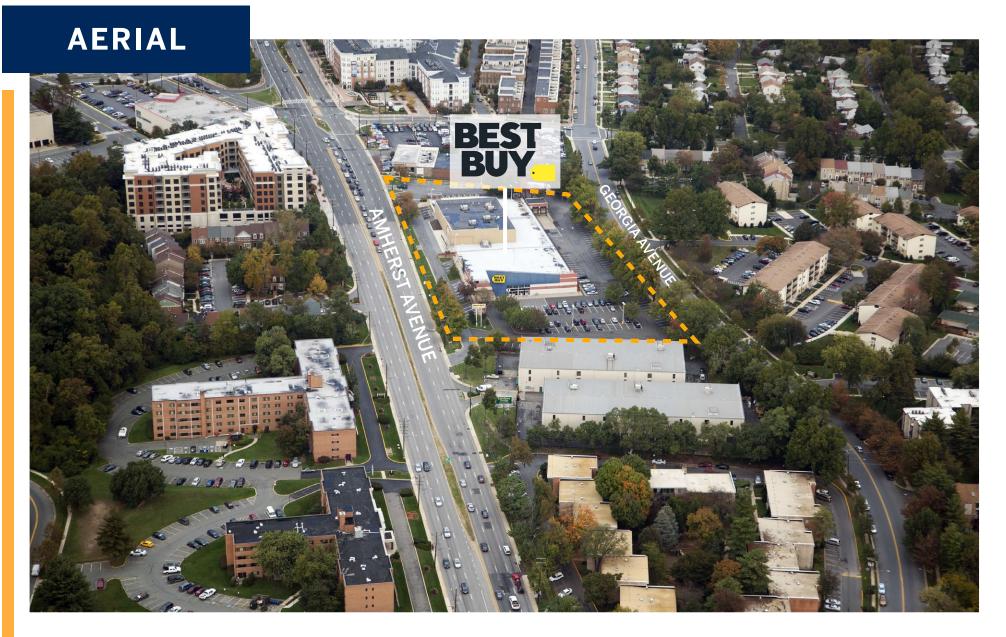

### **COLLEGE EDUCATION**

**54.5%**Tru Trade\*

**57.5%** 

**57.6%** 

\*Tru Trade Area: 4.5 Miles

This property is a stand-alone Best Buy conveniently located on Georgia Avenue in the affluent and densely populated town and of Wheaton, MD. Located in a dense residential community which has easy access to the center. Regional Mall, Westfield Wheaton, is located down the road and features DSW, Macy's, Costco and various other retailers.