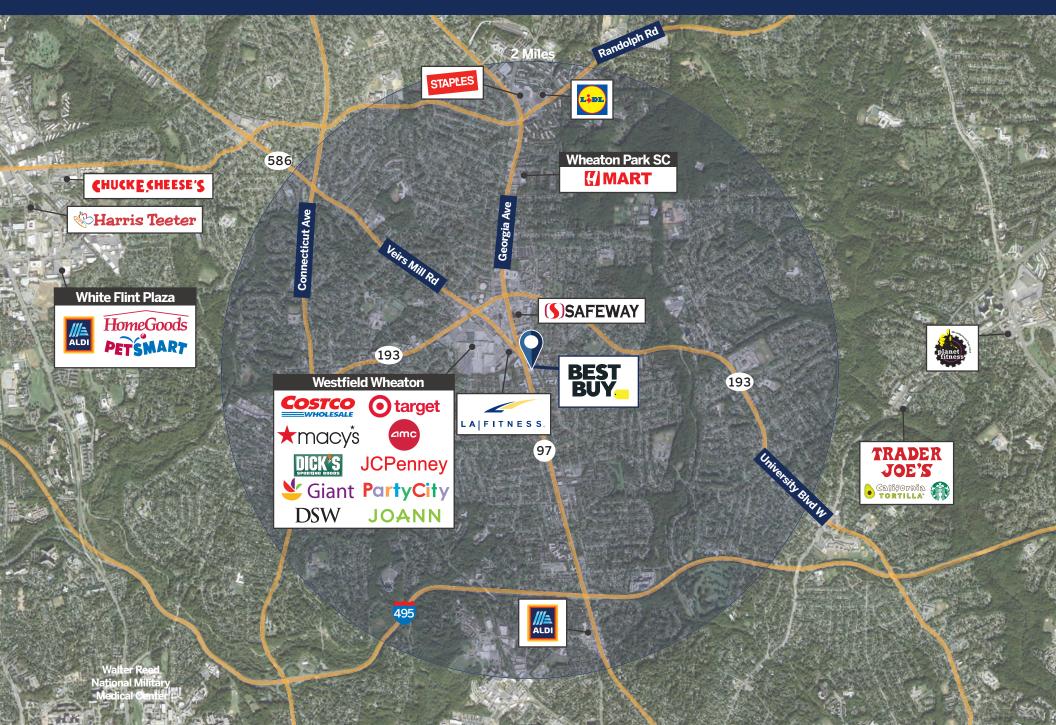

### **COLLEGE EDUCATION**

**54.5%**Tru Trade\*

**57.5%** 

**57.6%** 

\*Tru Trade Area: 4.5 Miles

This property is a stand-alone Best Buy conveniently located on Georgia Avenue in the affluent and densely populated town and of Wheaton, MD. Located in a dense residential community which has easy access to the center. Regional Mall, Westfield Wheaton, is located down the road and features DSW, Macy's, Costco and various other retailers.