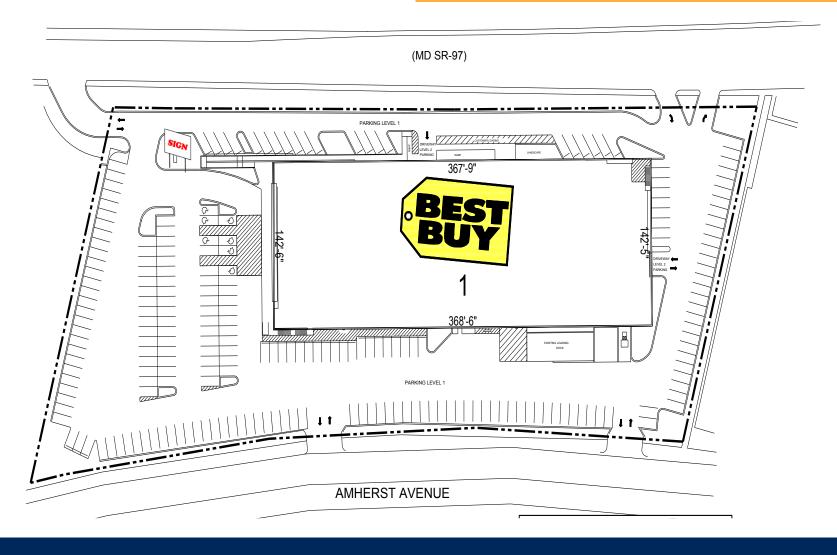

# **SITE PLAN - LEVEL 1**

| TENANTS    | SQFT   | HIGHLIG        | HIGHLIGHTS    |  |
|------------|--------|----------------|---------------|--|
| 1 Best Buy | 53,188 | Total SF       | 53,188        |  |
|            |        | Parking Spaces | 330           |  |
|            |        | Parking Ratio  | 4.9: 1,000 SF |  |