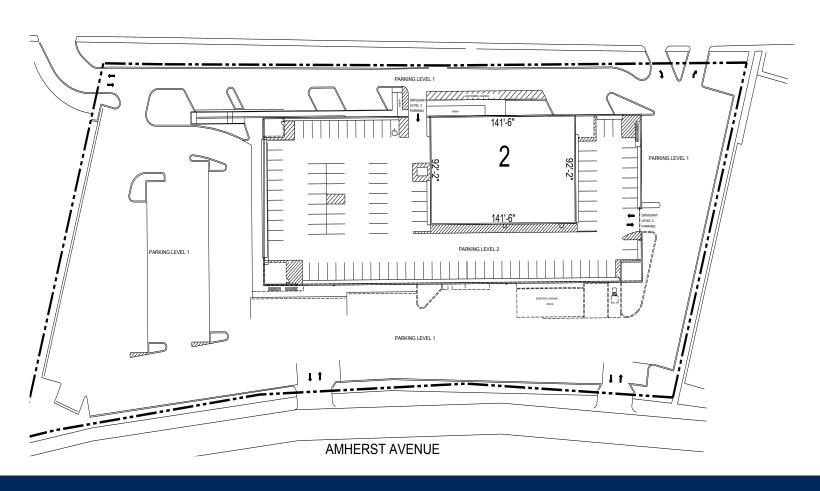

# **SITE PLAN - LEVEL 2**

#### **GEORGIA AVENUE**

TENANTS SQFT

13,021

**HIGHLIGHTS** 

Total SF 13,021

Parking Spaces 330

Parking Ratio 4.9: 1,000 SF

Rocks