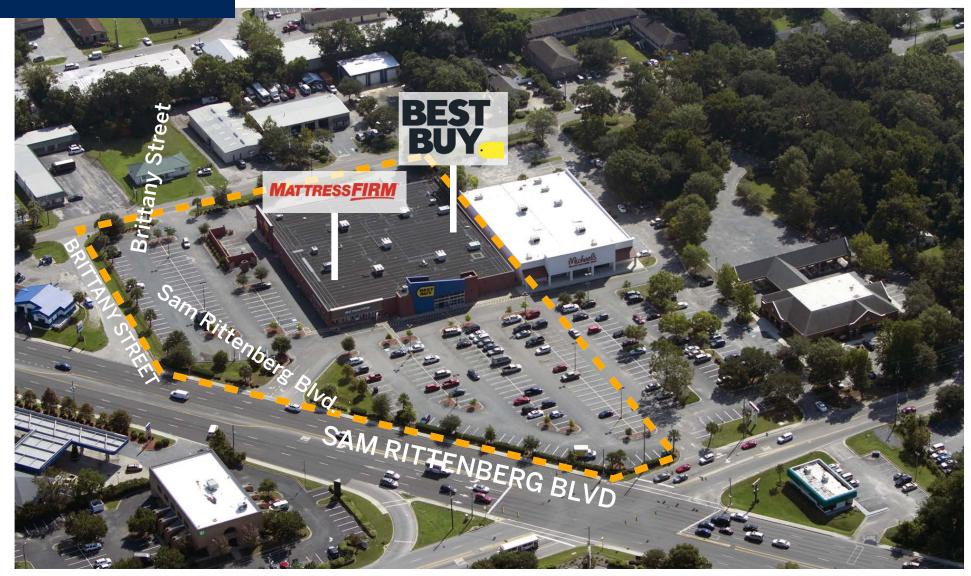

## SITE PLAN

### HIGHLIGHTS

| Total SF       | 45,186       |
|----------------|--------------|
| Parking Spaces | 316          |
| Parking Ratio  | 7 : 1,000 SF |