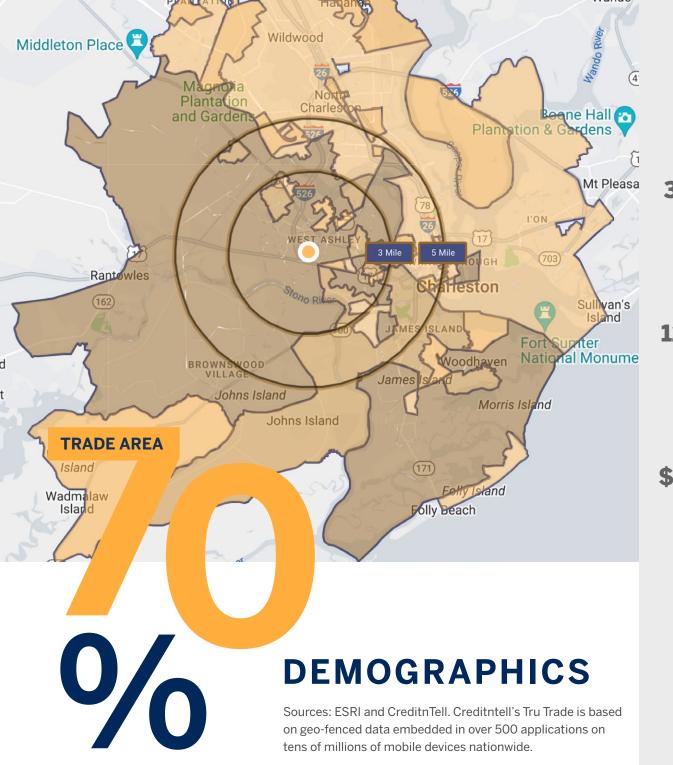

#### POPULATION

| 300,984    | 54,246 | 138,873 |
|------------|--------|---------|
| Tru Trade* | 3 Mile | 5 Mile  |

#### FAMILY HOUSEHOLDS

| 124,853    |  |
|------------|--|
| Tru Trade* |  |

**25,407** <sup>3 Mile</sup> **61,920** 

#### AVERAGE HH INCOME

**\$86,589** Tru Trade\*

\$101,948 3 Mile

\$ \$103,605 5 Mile

#### COLLEGE EDUCATION

**42%** Tru Trade\* **46.9%** 3 Mile

**46.6%** 5 Mile

#### acod \*Tru Trado Aroa: C

\*Tru Trade Area; 9.4 Miles

CHARLESTON | 1987 SAM RITTENBURG BLVD., CHARLESTON, SC 29401