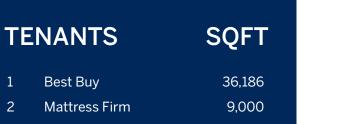

### HIGHLIGHTS

| Total SF       | 45,186       |
|----------------|--------------|
| Parking Spaces | 316          |
| Parking Ratio  | 7 : 1,000 SF |