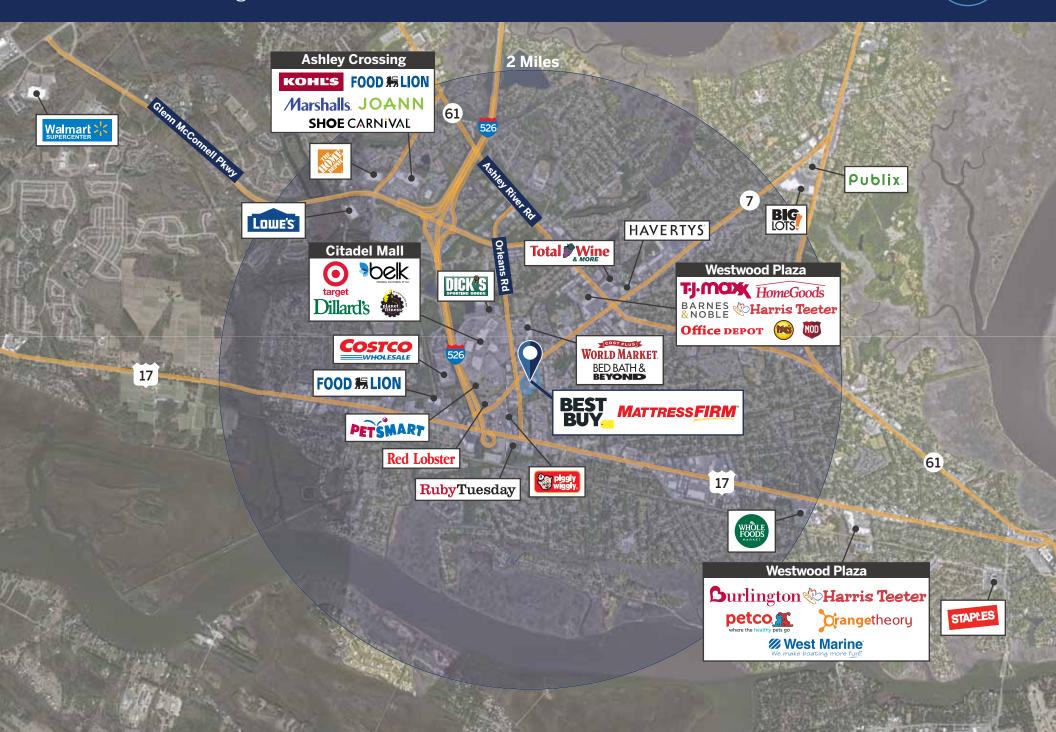

## NATIONAL RETAILERS IN THE HEART OF CHARLESTON

This property is an outparcel building including two strong, national brands - Best Buy and Mattress Firm - with great visibility from the very busy thoroughfare, Sam Rittenberg Blvd. Located close to the Citadel Mall and Westwood Plaza, the property is surrounded by various retailer and eateries, including Chick-fil-A, Target and TJ Maxx.

### AERIAL

This proerty serves many surrounding communities including Johns Island, James Island, North Carelston, and Hanahan.