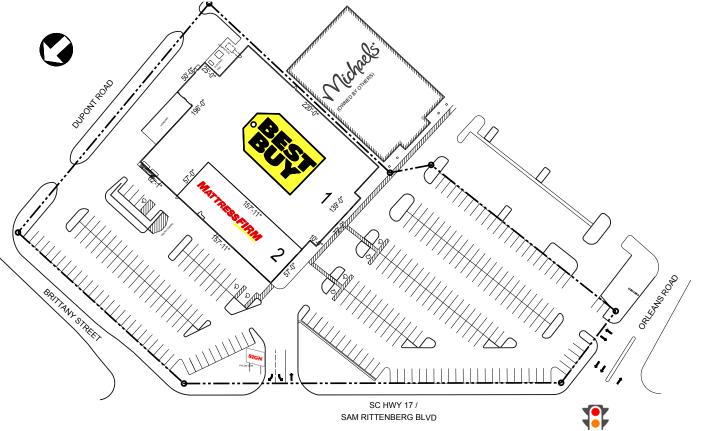

## SITE PLAN

### HIGHLIGHTS

| Total SF       | 45,186       |
|----------------|--------------|
| Parking Spaces | 316          |
| Parking Ratio  | 7 : 1,000 SF |