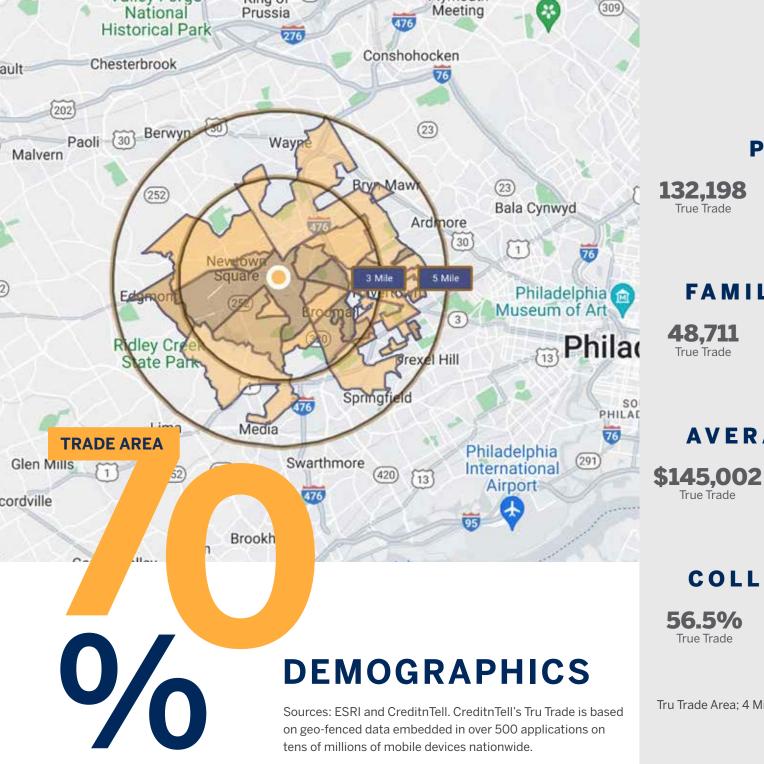

### POPULATION

**57,974** <sup>3 Mile</sup>

| FAMILY | HOUSEHOLDS |  |
|--------|------------|--|

**21,910** 3 Mile

**80,485**5 Mile

217,257 5 Mile

### **AVERAGE HH INCOME**

**\$181,527** 3 Mile

\$168,432 5 Mile

### **COLLEGE EDUCATION**

57.6% 3 Mile

60.8% 5 Mile

### Tru Trade Area: 4 Miles

BROOMALL COMMONS | 2940 SPRINGFIELD ROAD, BROOMALL, PA 19008

Urban Edge Properties has begun a \$17.5M improvement at Broomall Commons, building on the strength of a best-in-class tenant roster. Amazon Fresh opened in September 2022 and Nemours Children's Health recently opened in 2023. These new tenants will expand this well-known community center to the area's go-to daily needs resource.