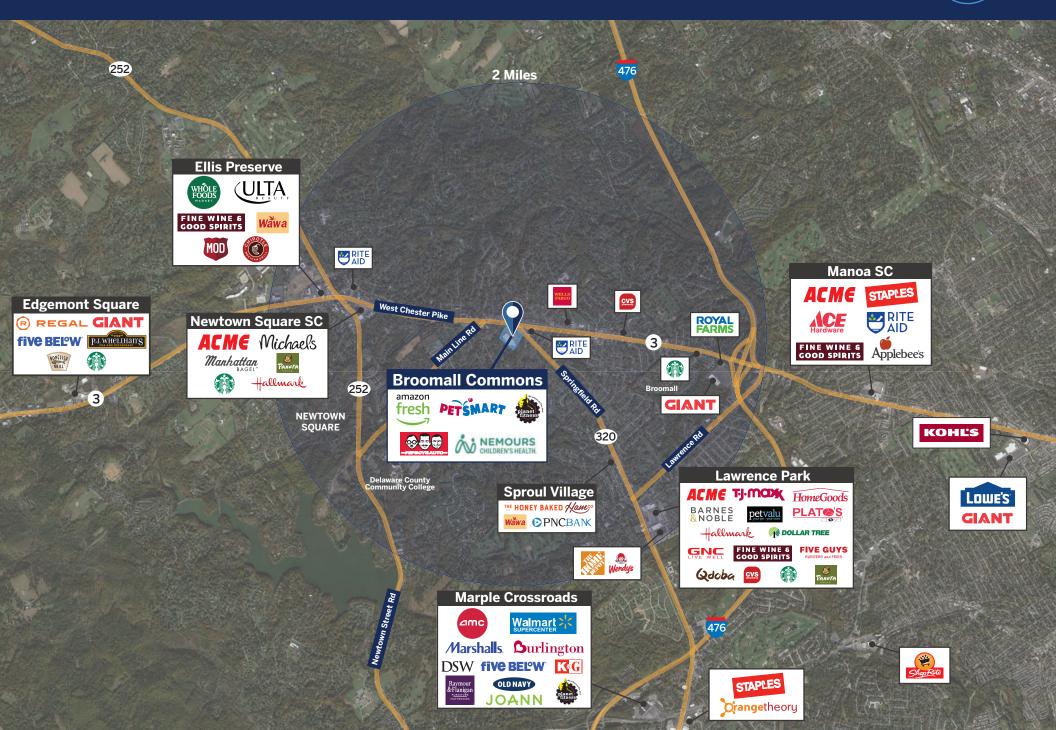

# PHILADELPHIA'S DESTINATION FOR EVERYDAY SHOPPING

Broomall Commons is a neighborhood-oriented retail destination located in the heart of Broomall, a western suburb of Philadelphia. With easy access from the West Chester Pike (Route 3) and the Blue Route (Route 476), Broomall Commons serves a 5-mile trade area and features PetSmart, Pep Boys. Planet Fitness and a new Amazon Fresh store with Just Walk Out technology.

Just 10 miles to the west of Philadelphia, Broomall and neighboring towns enjoy a population that is growing and educated. There are nearly 1,000 households per square mile owned by dual income families that contribute to incredibly strong retail sales in the market. Broomall Commons is in a central location, welcoming customers from Newton, Haverford, Havertown, and Springfield.