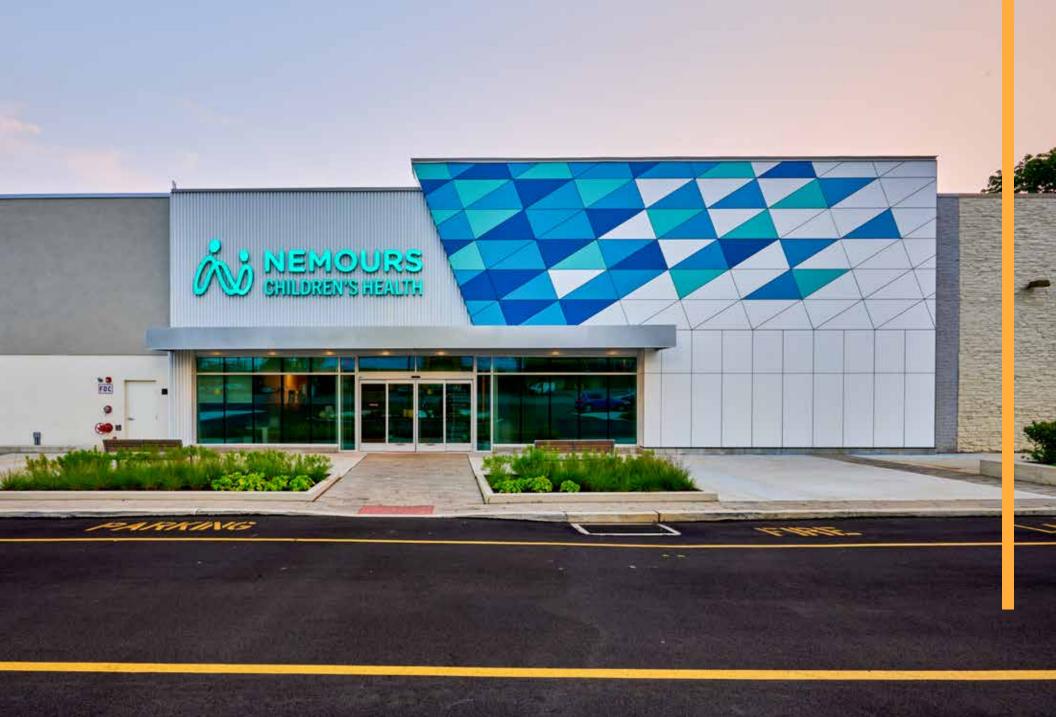

### Tru Trade Area: 4 Miles

BROOMALL COMMONS | 2940 SPRINGFIELD ROAD, BROOMALL, PA 19008

Urban Edge Properties has begun a \$17.5M improvement at Broomall Commons, building on the strength of a best-in-class tenant roster. Amazon Fresh opened in September 2022 and Nemours Children's Health recently opened in 2023. These new tenants will expand this well-known community center to the area's go-to daily needs resource.