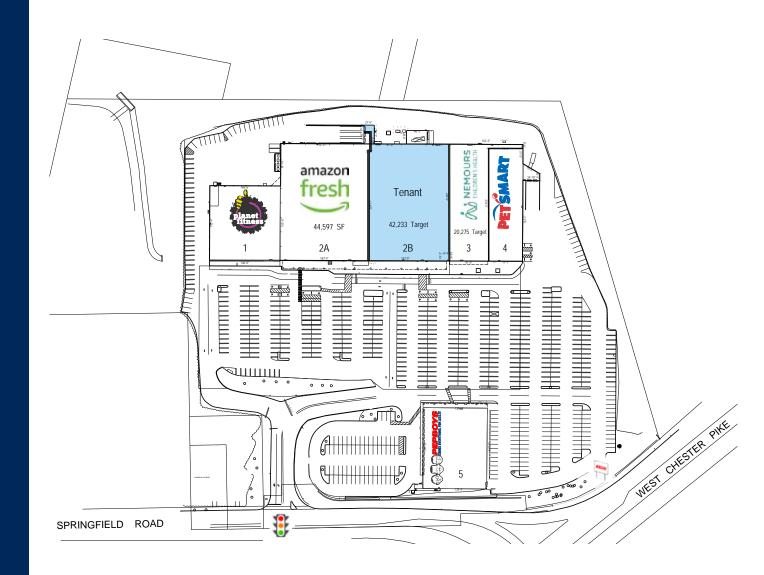

# SITE PLAN

| TENANTS                     | SQFT   |
|-----------------------------|--------|
| 1 Planet Fitness            | 22,811 |
| 2A Amazon Fresh             | 44,597 |
| 2B Available                | 42,073 |
| 3 Nemours Children's Health | 19,329 |
| 4 PetSmart                  | 18,655 |
| 5 Pep Boys                  | 22,200 |

## HIGHLIGHTS

| Total SF       | 169,712           |
|----------------|-------------------|
| Parking Spaces | 694               |
| Parking Ratio  | 4.12 per 1,000 SF |

**URBAN EDGE PROPERTIES** 