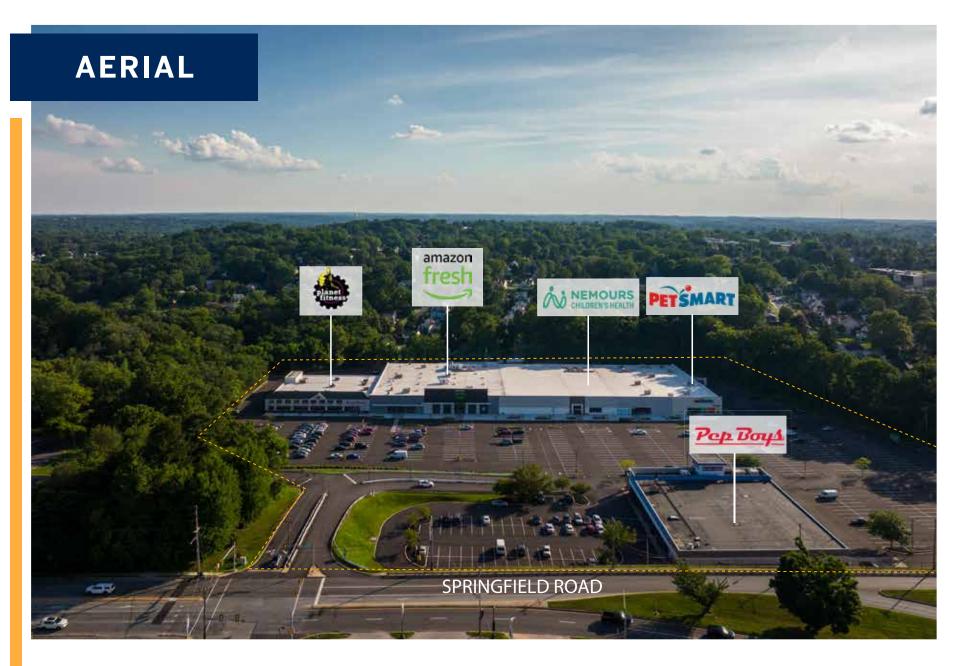

# BROOMALL COMMONS

2940 SPRINGFIELD ROAD, BROOMALL, PA 19008

JUST WALK OUT

# PHILADELPHIA'S DESTINATION FOR EVERYDAY SHOPPING

Broomall Commons is a neighborhood-oriented retail destination located in the heart of Broomall, a western suburb of Philadelphia. With easy access from the West Chester Pike (Route 3) and the Blue Route (Route 476), Broomall Commons serves a 5-mile trade area and features PetSmart, Pep Boys. Planet Fitness and a new Amazon Fresh store with Just Walk Out technology.

### Tru Trade Area: 4 Miles

BROOMALL COMMONS | 2940 SPRINGFIELD ROAD, BROOMALL, PA 19008

Urban Edge Properties has begun a \$17.5M improvement at Broomall Commons, building on the strength of a best-in-class tenant roster. Amazon Fresh opened in September 2022 and Nemours Children's Health recently opened in 2023. These new tenants will expand this well-known community center to the area's go-to daily needs resource.