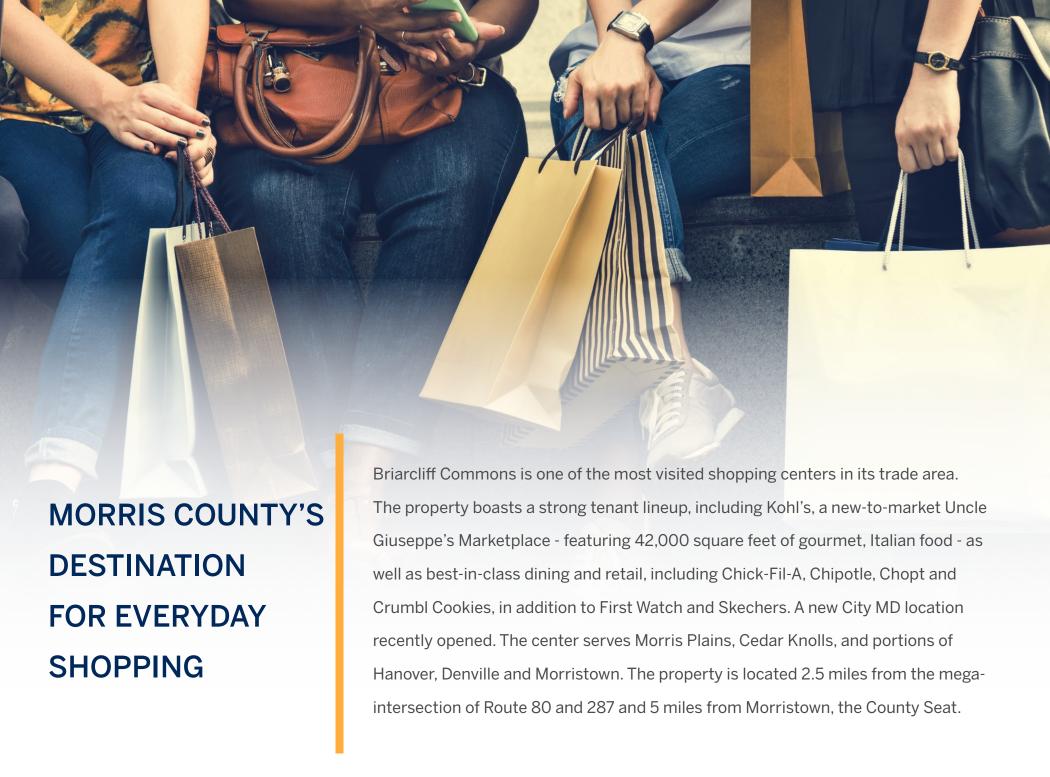

## **AERIAL**

Steady traffic arrives at Briarcliff Commons from NJ Route 10 and Route 202. Ingress and egress improvements were made to the property in conjunction with the opening of Uncle Giusueppe's to improve traffic flow.