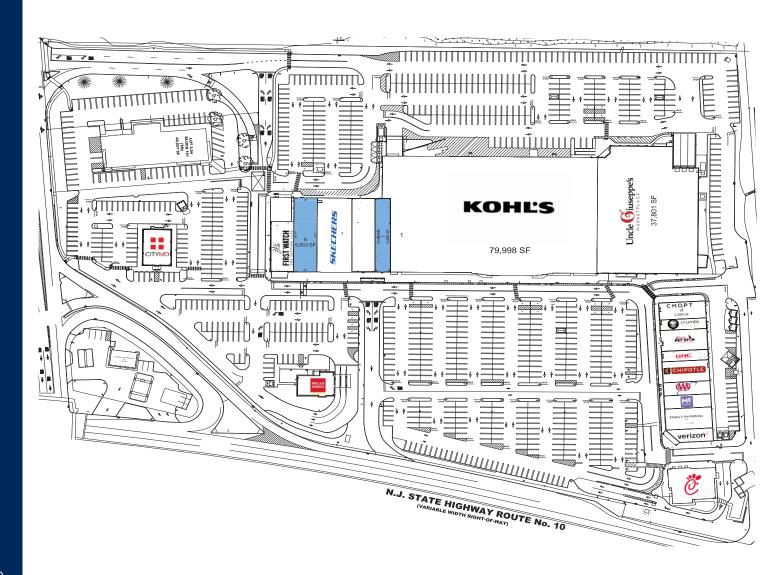

### TENANTS SQFT

| 1   | Kohl's                 | 79,998 |
|-----|------------------------|--------|
| 2   | Uncle Giuseppe's       | 37,801 |
| 3   | Available              | 3,686  |
| 4   | Hot Tub Central        | 5,586  |
| 5   | Skechers               | 8,368  |
| 6   | Available              | 5,653  |
| 7   | First Watch            | 3,800  |
| 8   | Prohaircutters         | 1,650  |
| 10  | Chop't                 | 2,599  |
| 11  | Crumbl Cookies         | 1,619  |
| 12  | Home Towne Pet Shoppe  | 3,200  |
| 13  | GNC                    | 1,600  |
| 14  | Chipotle Mexican Grill | 3,171  |
| 15A | AAA                    | 2,000  |
| 15B | Massage Envy           | 2,003  |
| 16  | Mattress Firm          | 3,200  |
| 17  | Verizon                | 1,643  |
| 18  | Wells Fargo            | 2,572  |
| 19  | Raceway Petroleum      | 1,000  |
| 20  | Chick-Fil-A            | 4,851  |
| 21  | CityMD                 | 3,500  |

### **HIGHLIGHTS**

Total SF 175,999

Parking Spaces 891

Parking Ratio 4:1,000 SF

## SITE PLAN

**LEASING VIDEO** 

Leasing Agent
Justin Lustig
201.571.3515
jlustig@uedge.com

Specialty Leasing
Patricia Zafferese
201.882.7506
pzafferese@uedge.com

Corporate

**New York** 

888 Seventh Avenue, 6th Floor New York, New York, 10019 General Inquiries: 212.956.2556