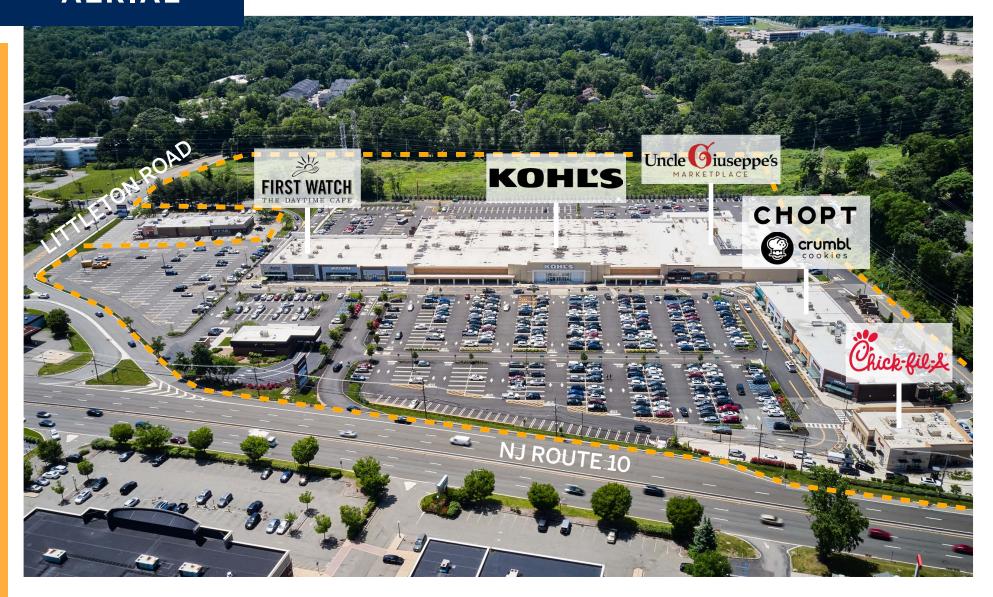

## **AERIAL**

Steady traffic arrives at Briarcliff Commons from NJ Route 10 and Route 202. Ingress and egress improvements were made to the property in conjunction with the opening of Uncle Giusueppe's to improve traffic flow.

### TENANTS SQFT

| 1   | Kohl's                 | 79,998 |
|-----|------------------------|--------|
| 2   | Uncle Giuseppe's       | 37,801 |
| 3   | Available              | 3,686  |
| 4   | Hot Tub Central        | 5,586  |
| 5   | Skechers               | 8,368  |
| 6   | Available              | 5,653  |
| 7   | First Watch            | 3,800  |
| 8   | Prohaircutters         | 1,650  |
| 10  | Chop't                 | 2,599  |
| 11  | Crumbl Cookies         | 1,619  |
| 12  | Home Towne Pet Shoppe  | 3,200  |
| 13  | GNC                    | 1,600  |
| 14  | Chipotle Mexican Grill | 3,171  |
| 15A | AAA                    | 2,000  |
| 15B | Massage Envy           | 2,003  |
| 16  | Mattress Firm          | 3,200  |
| 17  | Verizon                | 1,643  |
| 18  | Wells Fargo            | 2,572  |
| 19  | Raceway Petroleum      | 1,000  |
| 20  | Chick-Fil-A            | 4,851  |
| 21  | CityMD                 | 3,500  |