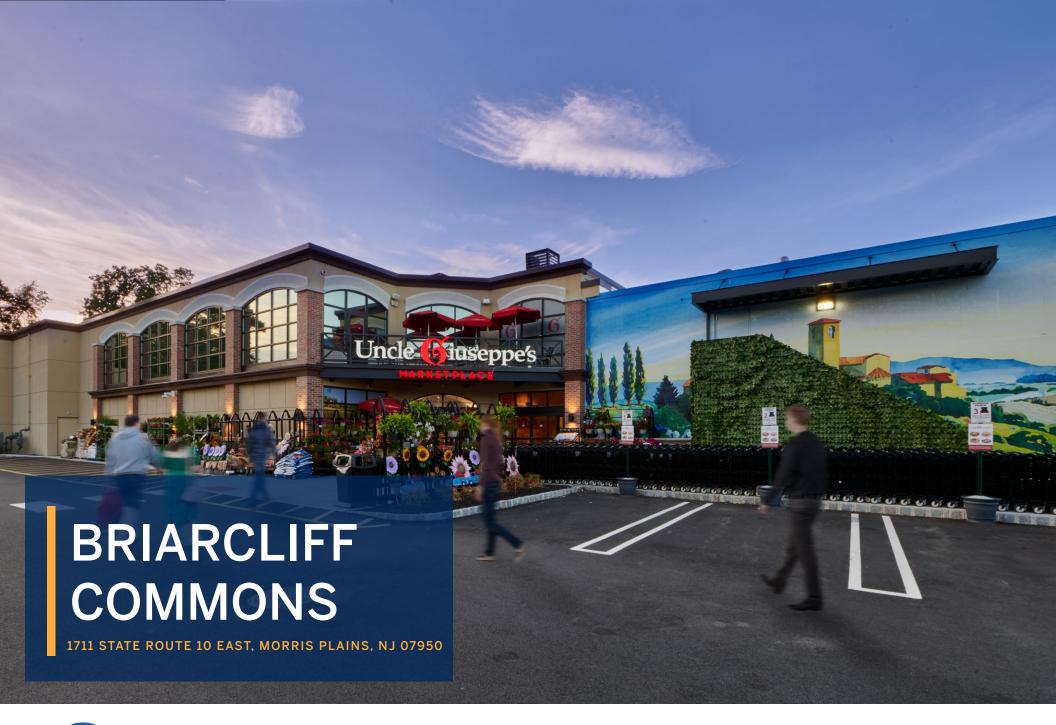

RETHINK. RECREATE. REDEVELOP.



# **Briarcliff Commons**

1711 State Route 10 East, Morris Plains, NJ 07950







#### **POPULATION**

**383,005**Tru Trade\*

**62,838** 3 Mile

**153,033** 5 Mile

### FAMILY HOUSEHOLDS

139,104 Tru Trade\* **23,300** 3 Mile

57,492

#### **AVERAGE HH INCOME**

\$164,236 Tru Trade\* \$168,979

\$179,795 5 Mile

**COLLEGE EDUCATION** 

**57.3%**Tru Trade\*

32%

33.7%

\*Tru Trade Area; 9.5 Miles

## **AERIAL**



Steady traffic arrives at Briarcliff Commons from NJ Route 10 and Route 202. Ingress and egress improvements were made to the property in conjunction with the opening of Uncle Giusueppe's to improve traffic flow.

### TENANTS SQFT

| 1   | Kohl's                 | 79,998 |
|-----|------------------------|--------|
| 2   | Uncle Giuseppe's