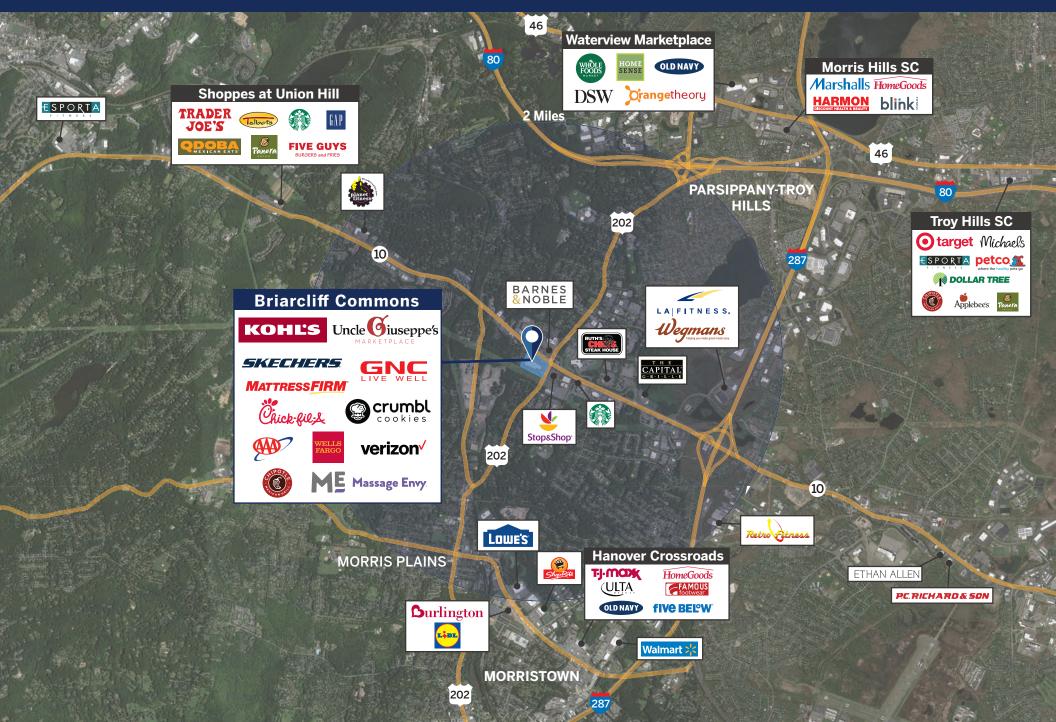

### TENANTS SQFT

| 1   | Kohl's                 | 79,998 |
|-----|------------------------|--------|
| 2   | Uncle Giuseppe's       | 37,801 |
| 3   | Available              | 3,686  |
| 4   | Hot Tub Central        | 5,586  |
| 5   | Skechers               | 8,368  |
| 6   | Available              | 5,653  |
| 7   | First Watch            | 3,800  |
| 8   | Prohaircutters         | 1,650  |
| 10  | Chop't                 | 2,599  |
| 11  | Crumbl Cookies         | 1,619  |
| 12  | Home Towne Pet Shoppe  | 3,200  |
| 13  | GNC                    | 1,600  |
| 14  | Chipotle Mexican Grill | 3,171  |
| 15A | AAA                    | 2,000  |
| 15B | Massage Envy           | 2,003  |
| 16  | Mattress Firm          | 3,200  |
| 17  | Verizon                | 1,643  |
| 18  | Wells Fargo            | 2,572  |
| 19  | Raceway Petroleum      | 1,000  |
| 20  | Chick-Fil-A            | 4,851  |
| 21  | CityMD                 | 3,500  |