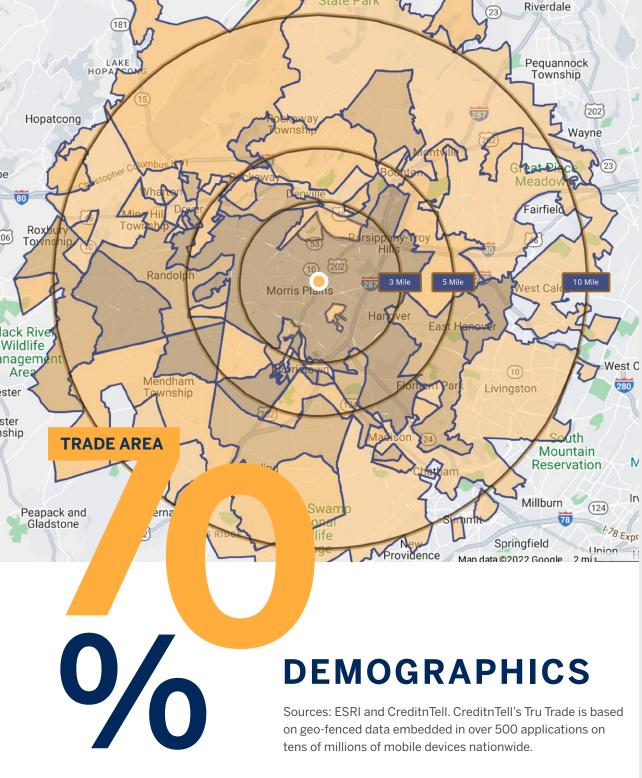

#### **POPULATION**

**383,005**Tru Trade\*

**62,838** 3 Mile

**153,033** 5 Mile

### FAMILY HOUSEHOLDS

139,104 Tru Trade\* **23,300** 3 Mile

57,492

#### **AVERAGE HH INCOME**

\$164,236 Tru Trade\* \$168,979

\$179,795 5 Mile

**COLLEGE EDUCATION** 

**57.3%**Tru Trade\*

32%

33.7%

\*Tru Trade Area; 9.5 Miles