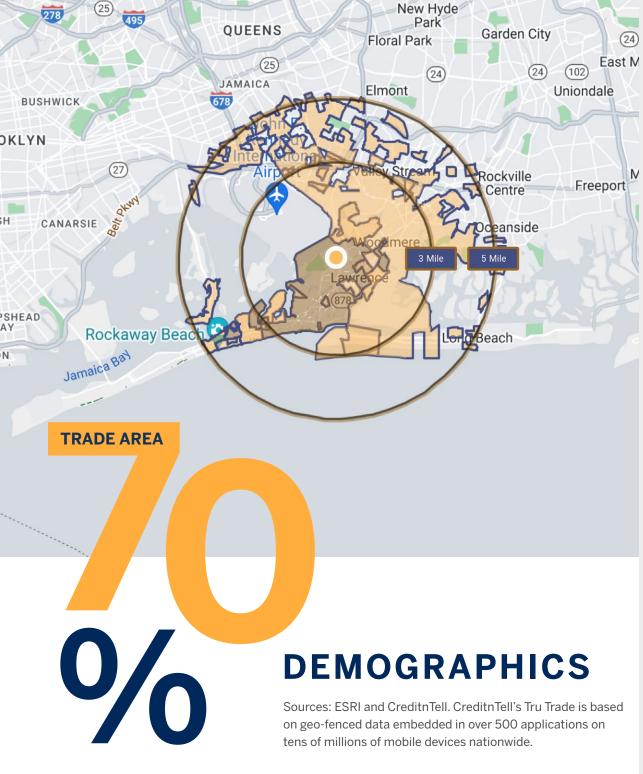

#### **POPULATION**

**292,993**Tru Trade\*

**170,223** 3 Mile

**477,425** 5 Mile

#### FAMILY HOUSEHOLDS

**97,023**Tru Trade\*

**53,248** 3 Mile

156,201

### **AVERAGE HH INCOME**

\$110,531 Tru Trade\* \$127,600

\$127,901 5 Mile

### **COLLEGE EDUCATION**

**33.2%**Tru Trade\*

38.2%

35.7%

Mile

5 Mile

\*Tru Trade Area: 4.4 Miles