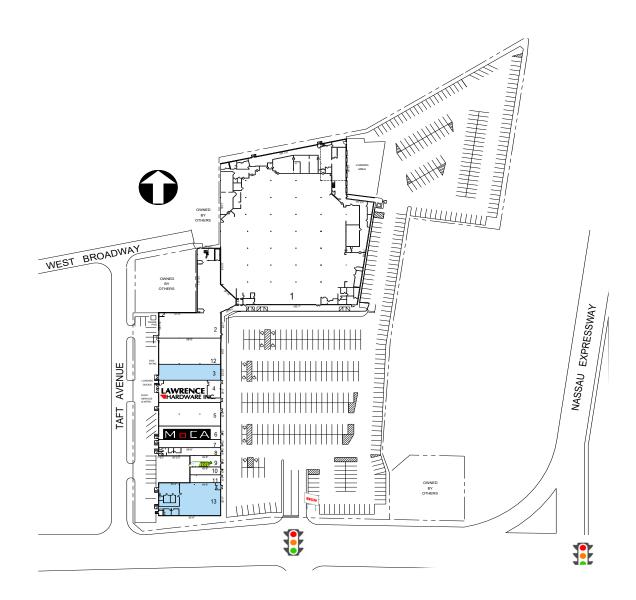

## **SITE PLAN**

### TENANTS SQFT

61 669

Bingo Wholesale

| _  | Diligo Wilolesale                | 01,003 |
|----|----------------------------------|--------|
| 2  | Five Towns Liquor                | 9,552  |
| 3  | Available                        | 2,822  |
| 4  | Lawrence Hardware & Supply 4,000 |        |
| 5  | Best 99 Cents Up Discount        | 4,200  |
| 6  | Moca Express                     | 2,400  |
| 7  | Benjamin Optical                 | 1,500  |
| 8  | Bagel Town                       | 1,413  |
| 9  | Subway                           | 1,347  |
| 10 | Kosher Pizza                     | 695    |
| 11 | Kosher Pizza                     | 700    |
| 12 | Intrinsic Beauty Supply          | 4,653  |
| 13 | Available                        | 5,819  |