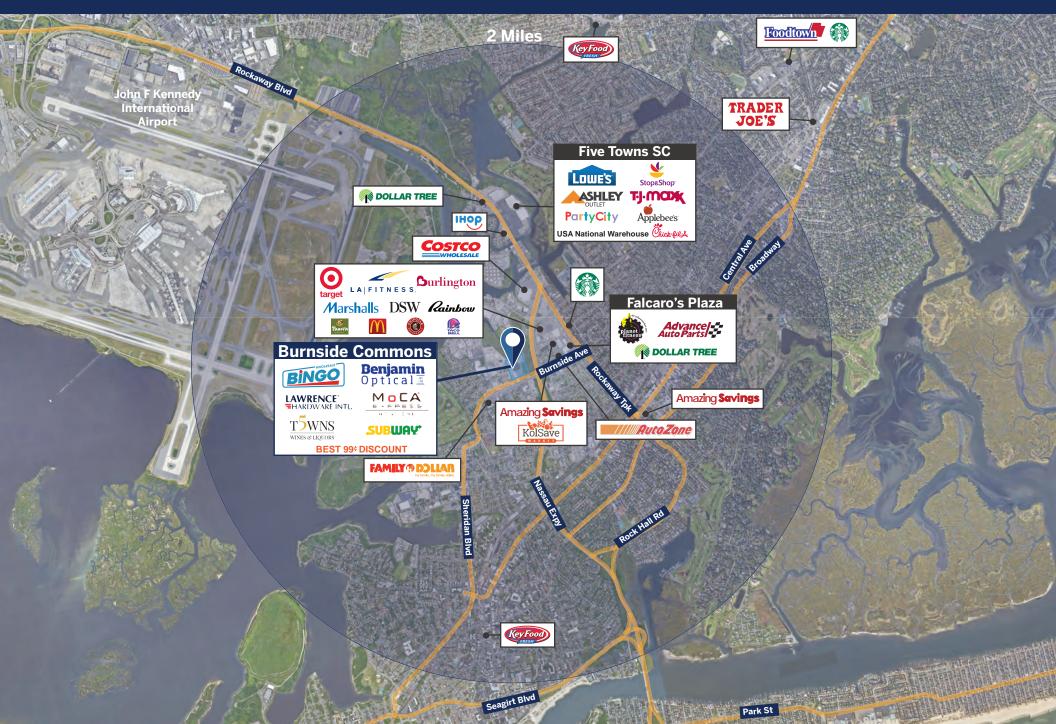

## **AERIAL**

Highly visible from the Nassau Expressway, Burnside Commons sits along the major vehicle route to and from the popular beaches along Long Island's south shore.

### TENANTS SQFT

61 669

Bingo Wholesale

| _  | Diligo Wilolesale                | 01,003 |
|----|----------------------------------|--------|
| 2  | Five Towns Liquor                | 9,552  |
| 3  | Available                        | 2,822  |
| 4  | Lawrence Hardware & Supply 4,000 |        |
| 5  | Best 99 Cents Up Discount        | 4,200  |
| 6  | Moca Express                     | 2,400  |
| 7  | Benjamin Optical                 | 1,500  |
| 8  | Bagel Town                       | 1,413  |
| 9  | Subway                           | 1,347  |
| 10 | Kosher Pizza                     | 695    |
| 11 | Kosher Pizza                     | 700    |
| 12 | Intrinsic Beauty Supply          | 4,653  |
| 13 | Available                        | 5,819  |