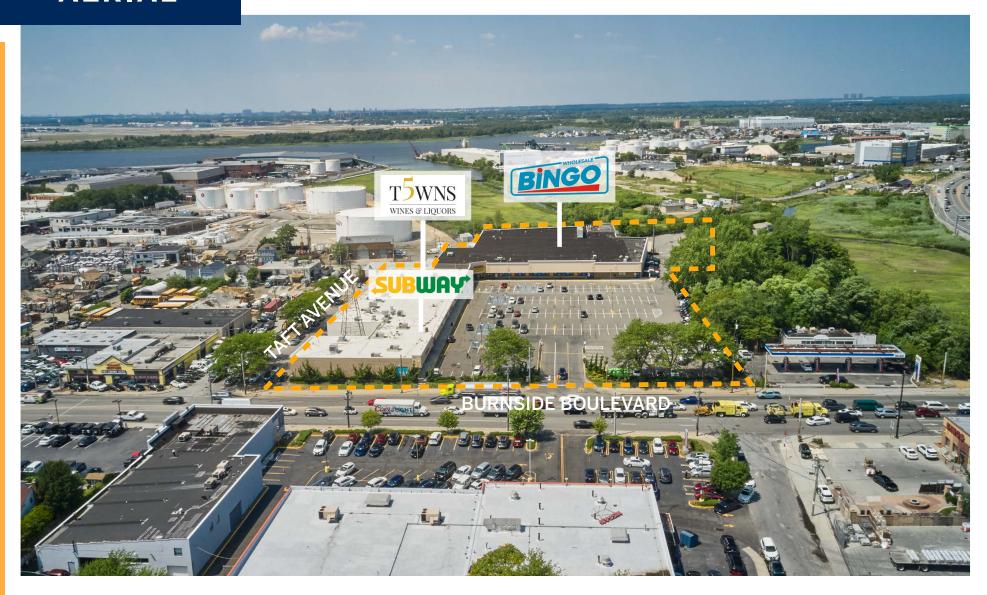

## **AERIAL**

Highly visible from the Nassau Expressway, Burnside Commons sits along the major vehicle route to and from the popular beaches along Long Island's south shore.

### TENANTS SQFT

61 669

Bingo Wholesale

| _  | Diligo Wilolesale                | 01,003 |
|----|----------------------------------|--------|
| 2  | Five Towns Liquor                | 9,552  |
| 3  | Available                        | 2,822  |
| 4  | Lawrence Hardware & Supply 4,000 |        |
| 5  | Best 99 Cents Up Discount        | 4,200  |
| 6  | Moca Express                     | 2,400  |
| 7  | Benjamin Optical                 | 1,500  |
| 8  | Bagel Town                       | 1,413  |
| 9  | Subway                           | 1,347  |
| 10 | Kosher Pizza                     | 695    |
| 11 | Kosher Pizza                     | 700    |
| 12 | Intrinsic Beauty Supply          | 4,653  |
| 13 | Available                        | 5,819  |