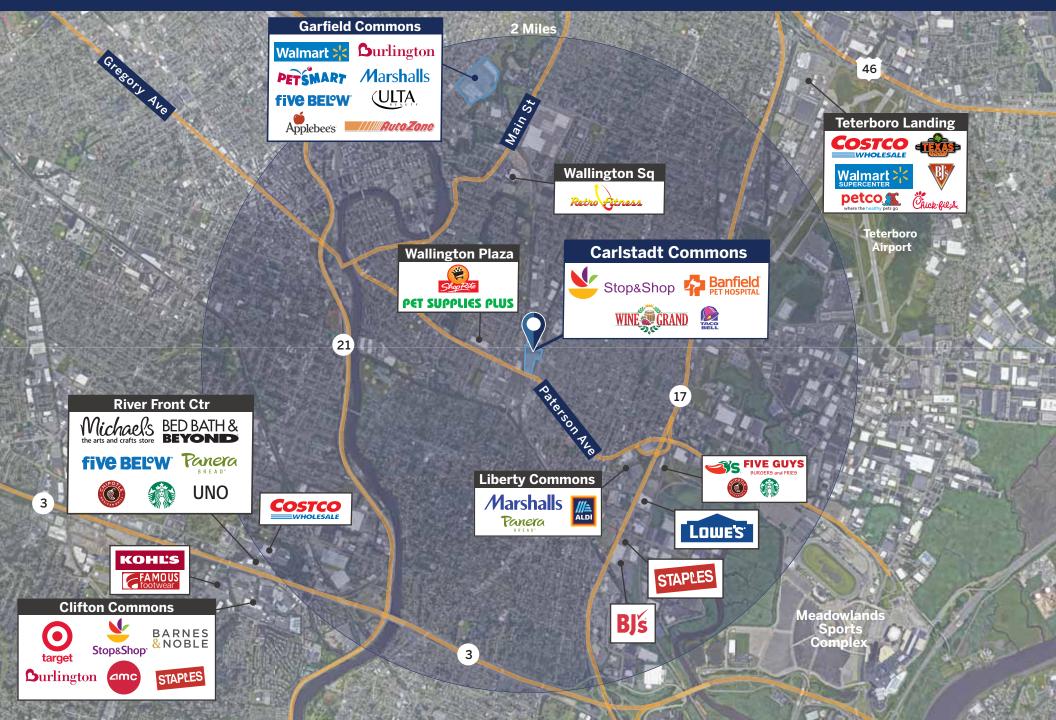

### **COLLEGE EDUCATION**

**38.4%**Tru Trade

**33.3%** 

36.8%

\*Tru Trade Area: 2 Miles

Located along Route 17, one of three major south highways in northeastern Bergen County, Carlstadt Commons has great access to the traffic flow from both New Jersey and New York.