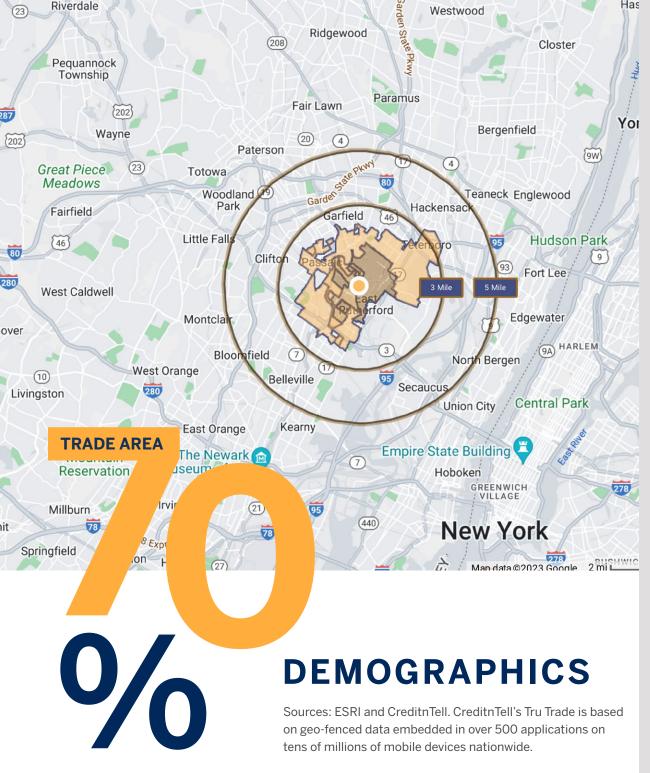

#### **POPULATION**

**67,546**Tru Trade

**247,618** 3 Mile

**573,939** 5 Mile

#### FAMILY HOUSEHOLDS

**25,618**Tru Trade

87,748

209,589

#### **AVERAGE HH INCOME**

**\$102,336**Tru Trade

\$109,762

\$117,697 5 Mile

### **COLLEGE EDUCATION**

**38.4%**Tru Trade

**33.3%** 

36.8%

\*Tru Trade Area: 2 Miles

Located along Route 17, one of three major south highways in northeastern Bergen County, Carlstadt Commons has great access to the traffic flow from both New Jersey and New York.