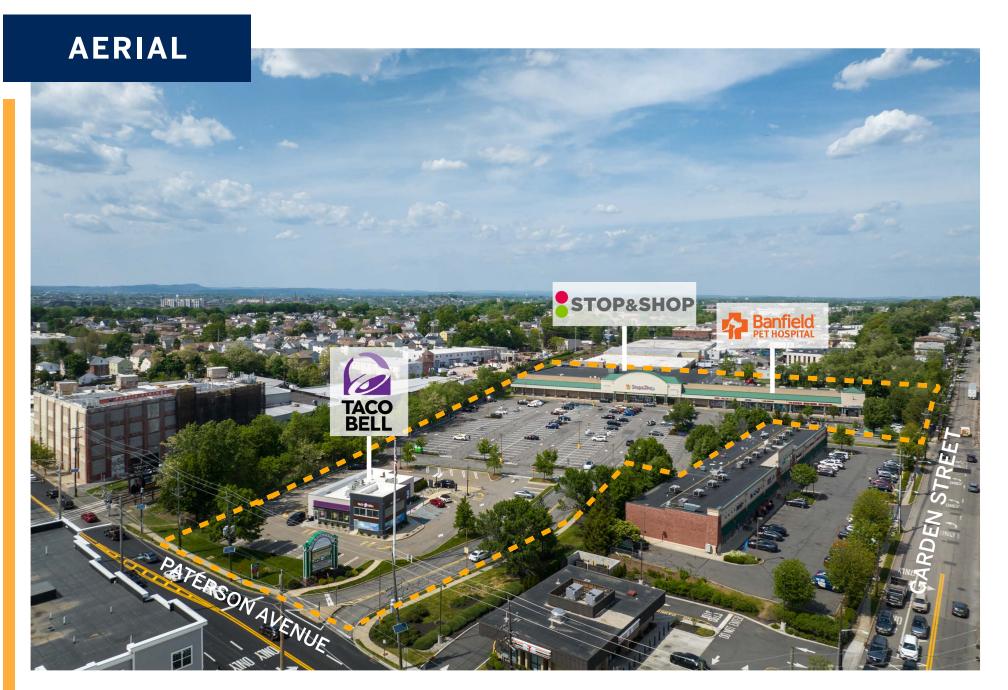

### **COLLEGE EDUCATION**

**38.4%**Tru Trade

**33.3%** 

36.8%

\*Tru Trade Area: 2 Miles

Located along Route 17, one of three major south highways in northeastern Bergen County, Carlstadt Commons has great access to the traffic flow from both New Jersey and New York.