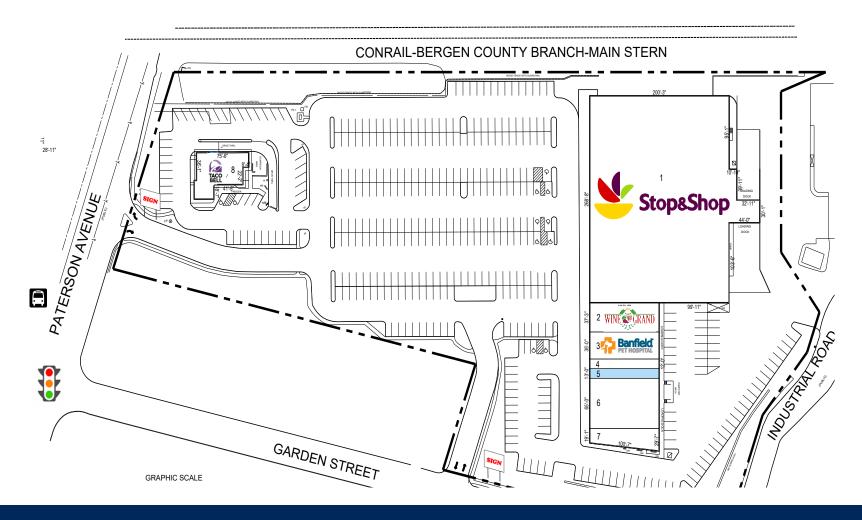

## **SITE PLAN**

| TENANTS |                       | SQFT TENANTS |   | SQFT            | HIGHLIGHTS |                |              |
|---------|-----------------------|--------------|---|-----------------|------------|----------------|--------------|
| 1       | Stop and Shop         | 55,800       | 5 | Available       | 1,300      | Total SF       | 77,726       |
| 2       | Wine Grand            | 3,750        | 6 | Dollar Tree     | 6,500      | Parking Spaces | 415          |
| 3       | Banfield Pet Hospital | 3,226        | 7 | Biba Laundromat | 2,400      | Parking Ratio  | 5.3:1,000 SF |
| 4       | Don Chickens          | 1,200        | 8 | Taco Bell       | 2,400      |                |              |