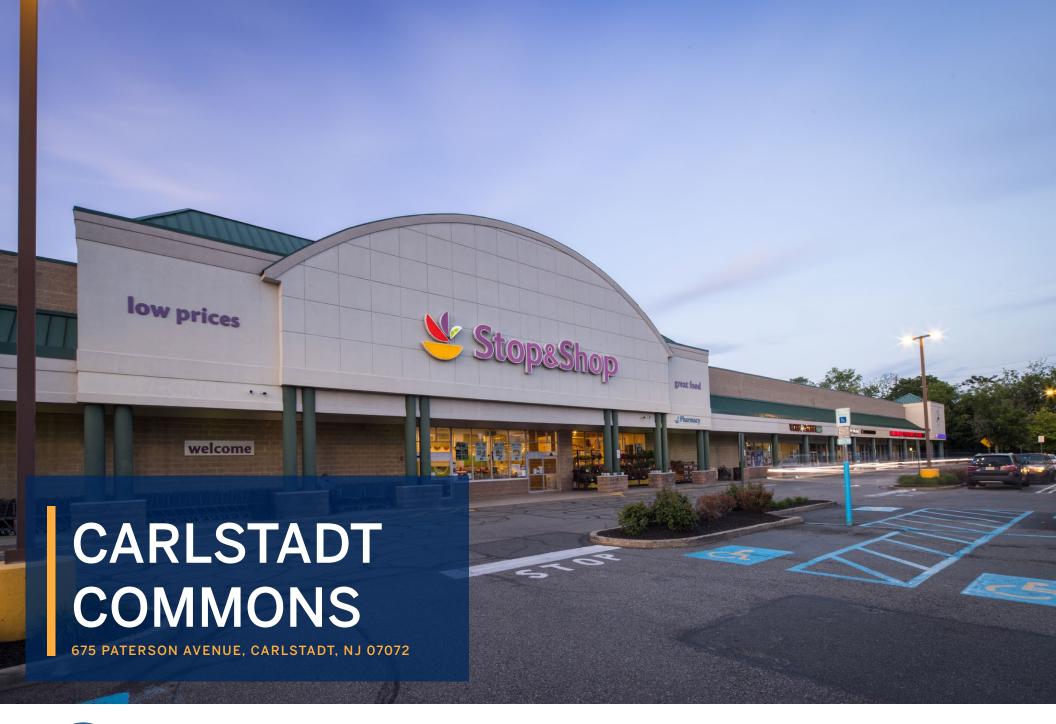

RETHINK. RECREATE. REDEVELOP.



# **Carlstadt Commons**

675 Paterson Avenue, Carlstadt, NJ 07072







#### **POPULATION**

**67,546**Tru Trade

**247,618** 3 Mile

**573,939** 5 Mile

#### FAMILY HOUSEHOLDS

**25,618**Tru Trade

87,748

209,589

#### **AVERAGE HH INCOME**

**\$102,336**Tru Trade

\$109,762

\$117,697 5 Mile

### **COLLEGE EDUCATION**

**38.4%**Tru Trade

**33.3%** 

36.8%

\*Tru Trade Area: 2 Miles



Located along Route 17, one of three major south highways in northeastern Bergen County, Carlstadt Commons has great access to the traffic flow from both New Jersey and New York.

## **SITE PLAN**



| TENANTS |                       | SQFT TENANTS |   | SQFT            | HIGHLIGHTS |                |              |
|---------|-----------------------|--------------|--