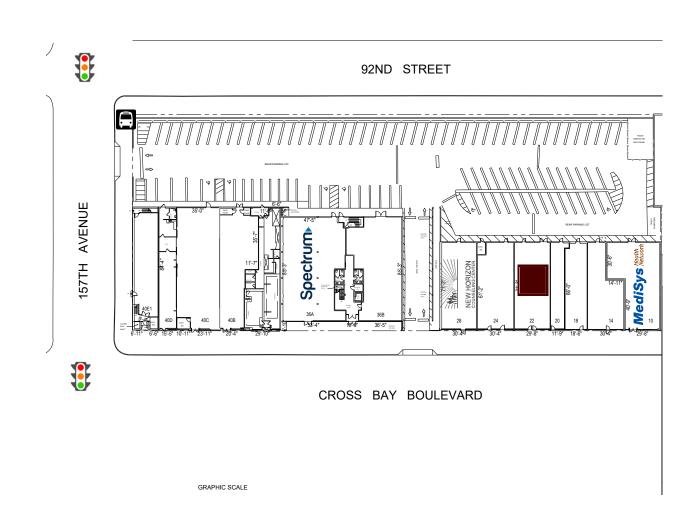

## TENANTS SQFT

| 10   | Medisys Health Network | 2,541 |
|------|------------------------|-------|
| 14   | Jamie Rose Eyewear     | 1,659 |
| 18   | SoBol                  | 1,300 |
| 20   | David's Salon          |       |
| 22   | Sugar Bun Bakery       | 2,130 |
| 24   | Collectables USA LLC   | 2,100 |
| 28   | New Horizons           | 2,100 |
|      | Counseling Center      |       |
| 36A  | Spectrum               | 3,871 |
| 36B  | South Shore Radiology  | 4,000 |
| 40   | Greek Guys Souvlaki    | 2,400 |
| 40B  | Danny's Szechuan       | 2,500 |
|      | Restaurant             |       |
| 40C  | New Tenant Coming Soon | 3,470 |
| 40D  | NY Sun Club            | 1,476 |
| 40E1 | We Care Medical        | 1,723 |

### **HIGHLIGHTS**

| Total SF       | 32,076       |
|----------------|--------------|
| Parking Spaces | 96           |
| Parking Ratio  | 2 : 1.000 SF |

# **SITE PLAN - FLOOR 1**