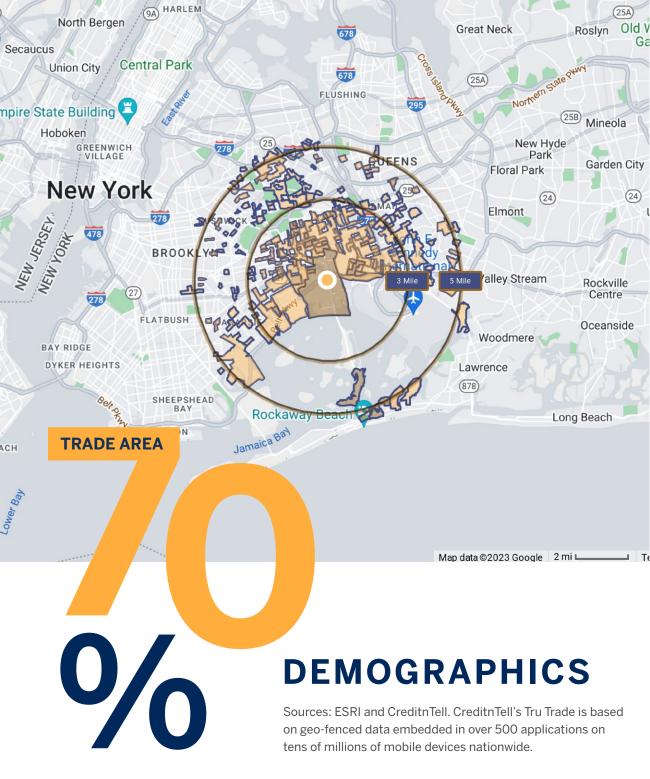

#### **POPULATION**

545,827

517,046

**1,569,700** 5 Mile

#### FAMILY HOUSEHOLDS

**179,083**Tru Trade\*

**165,803** 3 Mile

546,246

#### **AVERAGE HH INCOME**

**\$82,422**Tru Trade\*

\$96,019
3 Mile

\$98,825

#### **COLLEGE EDUCATION**

**22.4%**Tru Trade\*

**23.2%** 

**30.7%** 5 Mile

\*Trut Tradeadre & Ge 25 4MBl & siles