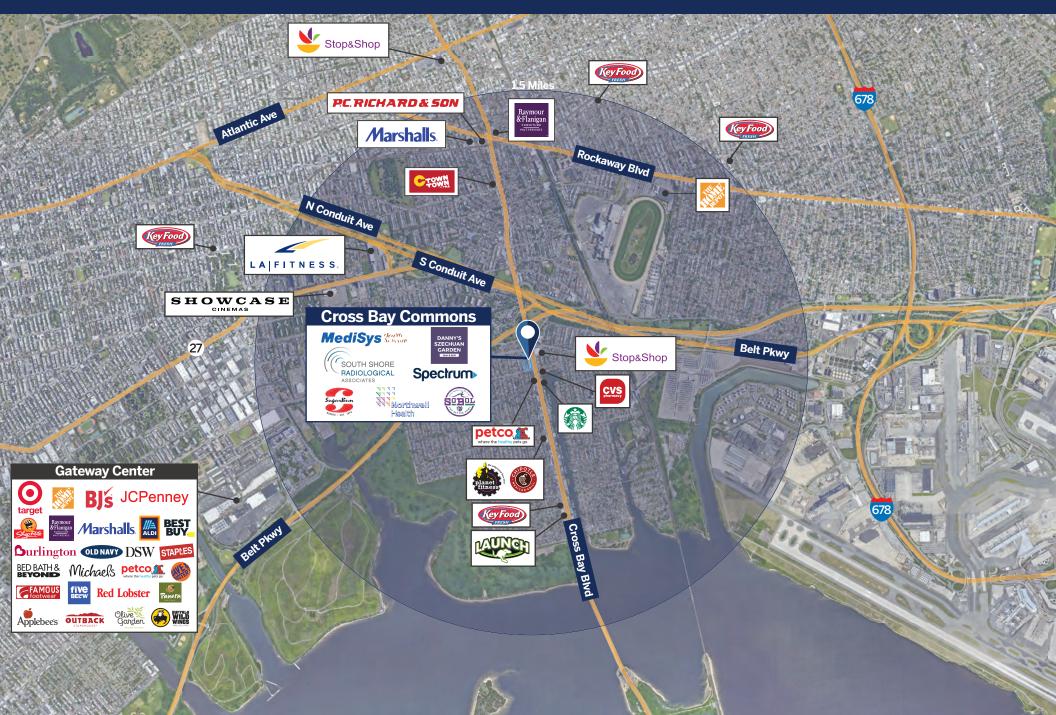

## **AERIAL**

Cross Bay Commons caters to local residents. Historically a prominently Italian-American community, the area is home to numerous exceptional Italian restaurants and catering facilities which serve a much wider audience and draw visitors from outside the immediate area.