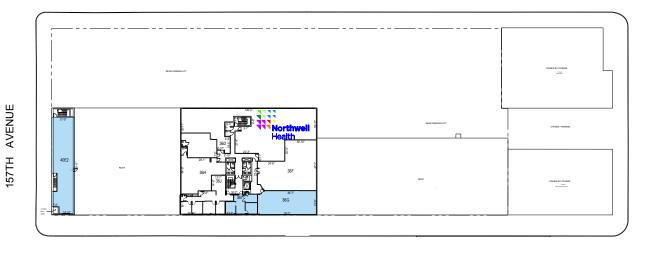

# **SITE PLAN - FLOOR 2**

## TENANTS SQFT

| 36D  | Northwell Health    | 5,516 |
|------|---------------------|-------|
| 36F  | Howard Beach Dental | 2,370 |
| 36G  | Available           | 1,400 |
| 36H  | Kaploss Security    | 1,284 |
| 361  | Available           | 609   |
| 36J  | Brady & Bader LLP   | 1,362 |
| 40E2 | Available           | 1,842 |

#### **HIGHLIGHTS**

Total SF 32,076

Parking Spaces 97

Parking Ratio 2:1,000 SF