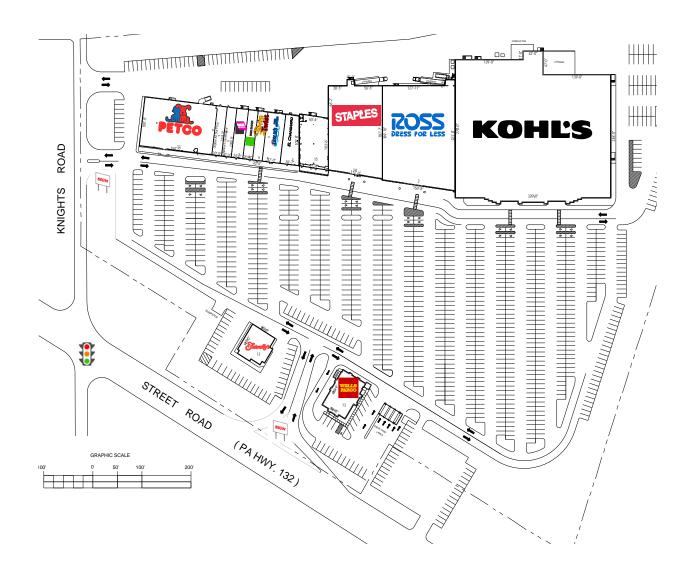

### TENANTS SQFT

| 1  | Kohl's                   | 86,841 |
|----|--------------------------|--------|
| 2  | Ross Dress For Less      | 30,164 |
| 3  | El Changarro             | 3,286  |
| 4  | Leslie's Pool Supplies   | 3,700  |
| 5  | Painting With A Twist    | 2,000  |
| 6  | H&R Block                | 2,000  |
| 7  | Sally Beauty Supply      | 2,400  |
| 8  | Spinners Laundromat Inc. | 2,000  |
| 9  | Original All Star Pizza  | 2,018  |
| 11 | Petco                    | 14,975 |
| 12 | Friendly's               | 3,714  |
| 13 | Wells Fargo              | 4,636  |
| 14 | Staples                  | 20,582 |
| 15 | My Salon Suites          | 6,312  |

### **HIGHLIGHTS**

| Total SF       | 184,500        |
|----------------|----------------|
| Parking Spaces | 1,169          |
| Parking Ratio  | 6.3 : 1,000 SF |

## SITE PLAN