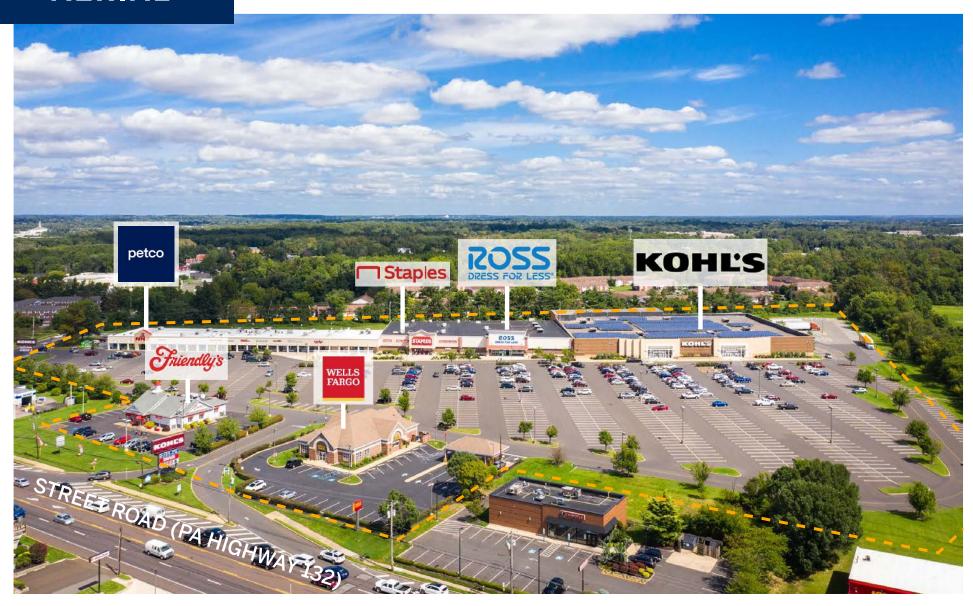

RETHINK. RECREATE. REDEVELOP.



# **Marten Commons**

2353 Street Road, Bensalem, PA 19020







#### **POPULATION**

348,833 Tru Trade\*

**102,826** 3 Mile

297,266

#### **FAMILY HOUSEHOLDS**

133,158

39,737

116,138

#### **AVERAGE HH INCOME**

\$83,895 Tru Trade\*

\$100,977

\$100,486

5 Mile

#### **COLLEGE EDUCATION**

26.8% Tru Trade\*

28.3%

31.2%

\*Tru Trade Area: 5.6 Miles

# **AERIAL**



Marten Commons .is easily accessible via Street Road (PA Highway 132) and Knights Road. Located in the residential community of Millburn Township, the area offers a unique mix of affordable shopping and dining.

### TENANTS SQFT

| 1  | Kohl's                   | 86,841 |
|----|--------------------------|--------|
| 2  | Ross Dress For Less      | 30,164 |
| 3  | El Changarro             | 3,286  |
| 4  | Leslie's Pool Supplies   | 3,700  |
| 5  | Painting With A Twist    | 2,000  |
| 6  | H&R Block                | 2,000  |
| 7  | Sally Beauty Supply      | 2,400  |
| 8  | Spinners Laundromat Inc. | 2,000  |
| 9  | Original All Star Pizza  | 2,018  |
| 11 | Petco                    | 14,975 |
| 12 | Friendly's               | 3,714  |
| 13 | Wells Fargo              | 4,636  |
| 14 | St