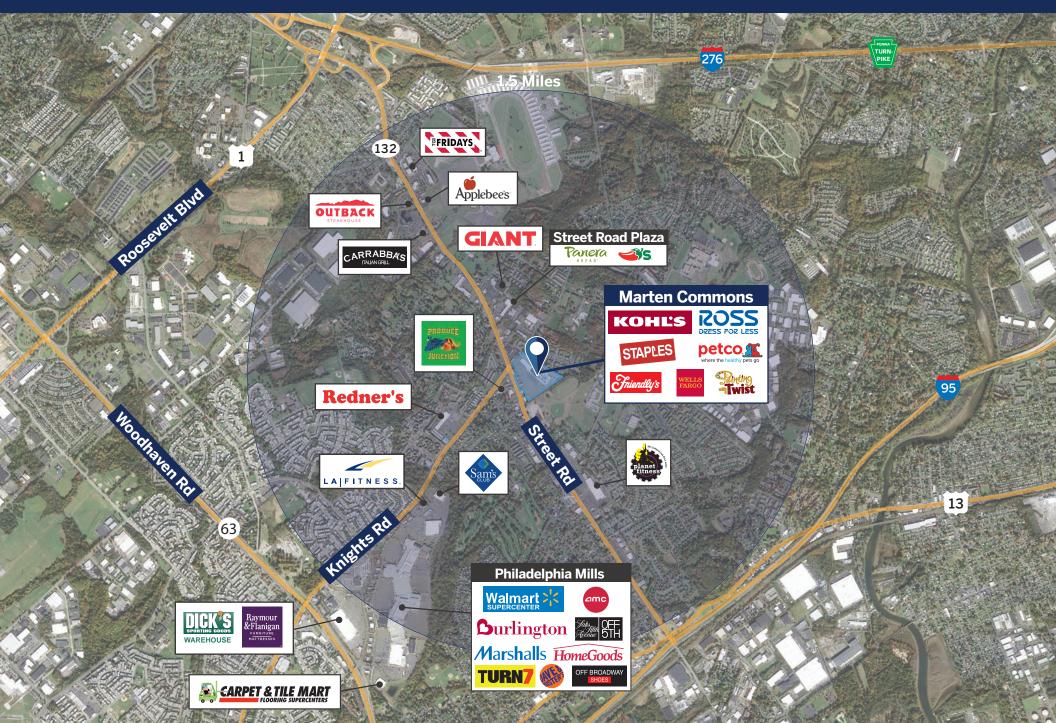

# **AERIAL**

Marten Commons .is easily accessible via Street Road (PA Highway 132) and Knights Road. Located in the residential community of Millburn Township, the area offers a unique mix of affordable shopping and dining.