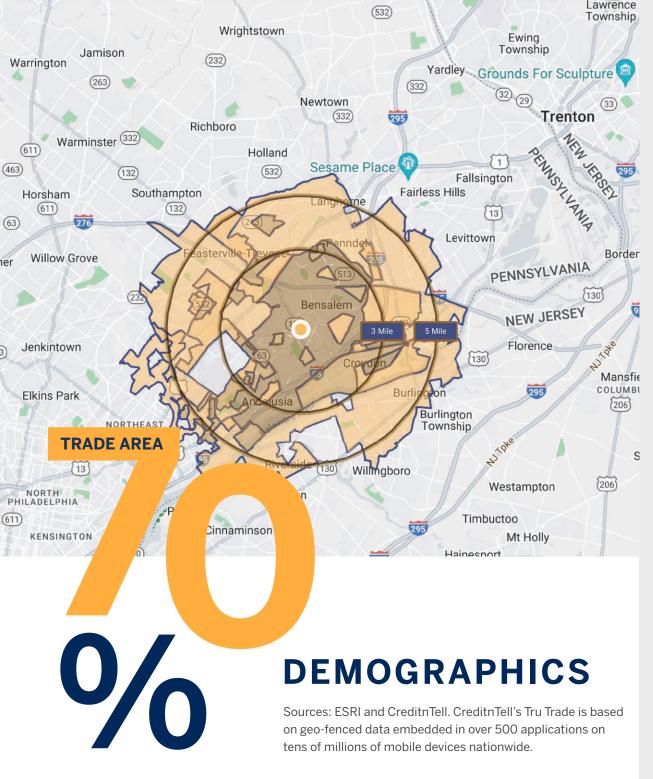

#### **POPULATION**

348,833 Tru Trade\*

**102,826** 3 Mile

297,266

#### **FAMILY HOUSEHOLDS**

133,158

39,737

116,138

#### **AVERAGE HH INCOME**

\$83,895 Tru Trade\*

\$100,977

\$100,486

5 Mile

#### **COLLEGE EDUCATION**

26.8% Tru Trade\*

28.3%

31.2%

\*Tru Trade Area: 5.6 Miles