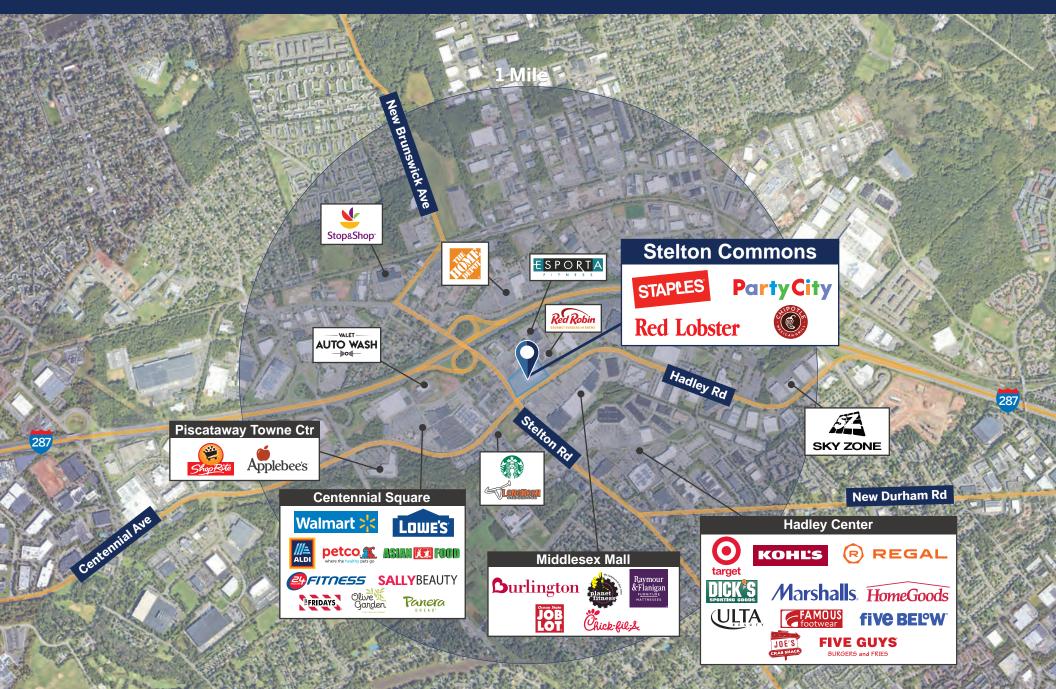

# **SITE PLAN**

| TENANTS |             | SQFT   | TENANTS |                        | SQFT  | HIGHLIGHTS     |                |
|---------|-------------|--------|---------|------------------------|-------|----------------|----------------|
| 1       | Verizon     | 4,366  | 5       | Teriyaki One           | 2,067 | Total SF       | 55,505         |
| 2       | Red Lobster | 9,000  | 6       | Chipotle Mexican Grill | 2,300 | Parking Spaces | 365            |
| 3       | Staples     | 17,702 | 7       | Mattress Firm          | 7,370 | Parking Ratio  | 6.6 : 1,000 SF |
| 4       | Party City  | 12 700 |         |                        |       | · I            |                |