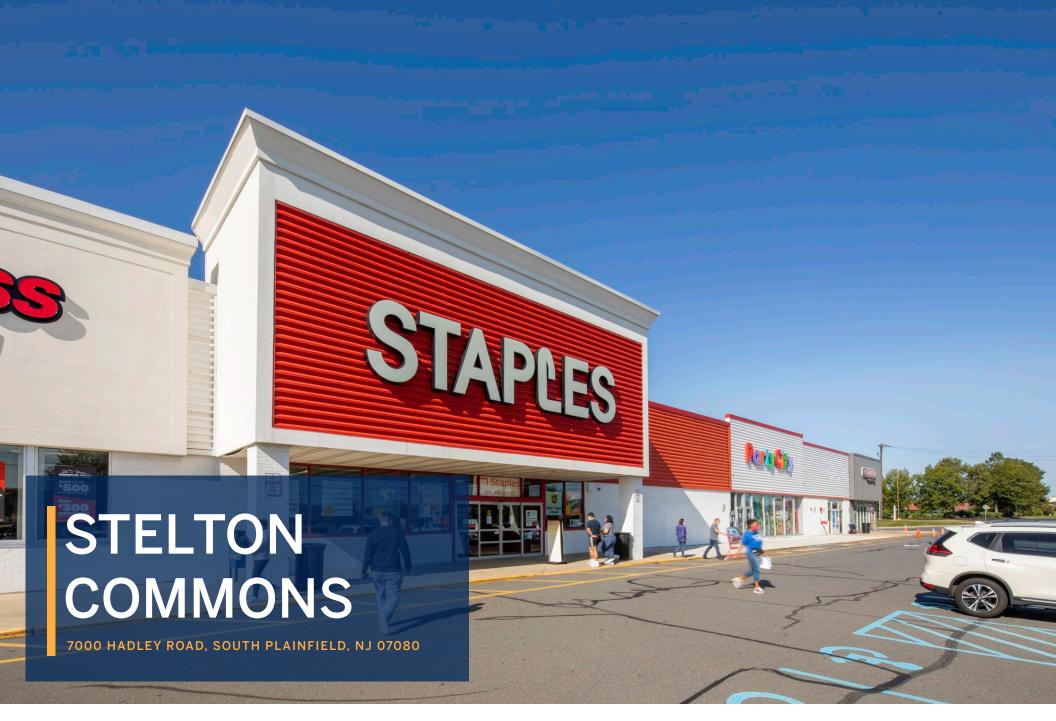

RETHINK. RECREATE. REDEVELOP.



# **Stelton Commons**

7000 Hadley Road, South Plainfield, NJ 07080







#### **POPULATION**

368,009 Tru Trade\*

100,258

364,918 <sub>5 Mile</sub>

### **FAMILY HOUSEHOLDS**

120,682

**30,770** 3 Mile

119,007

### **AVERAGE HH INCOME**

\$106,789 Tru Trade\*

\$143,495

\$133,284 5 Mile

3 Mile

#### **COLLEGE EDUCATION**

42.5% Tru Trade\*

53.5%

47.5% 5 Mile

\*Tru Trade Area: 5.1 Miles



The area is made up of mainly residential and commercial zones. Rutgers University is located about 5-miles away over the Raritan River.

# **SITE PLAN**



| TENANTS |             | SQFT   | TENANTS |                        | SQFT  | HIGHLIGHTS     |                |
|---------|-------------|--------|---------|------------------------|-------|--------------