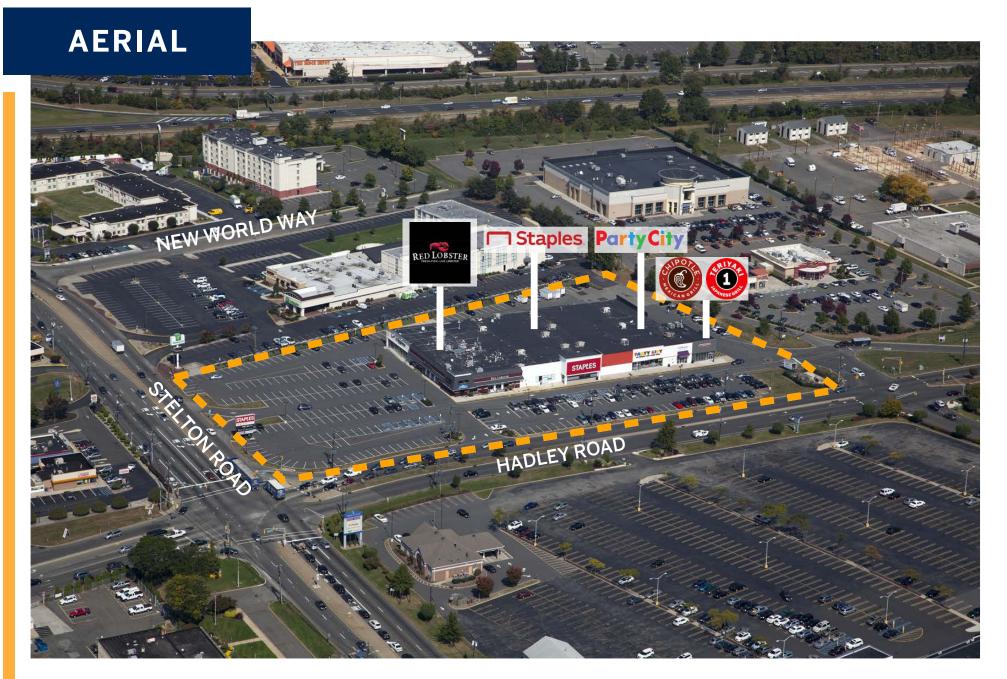

# **SITE PLAN**

| TENANTS |             | SQFT   | TENANTS |                        | SQFT  | HIGHLIGHTS     |                |
|---------|-------------|--------|---------|------------------------|-------|----------------|----------------|
| 1       | Verizon     | 4,366  | 5       | Teriyaki One           | 2,067 | Total SF       | 55,505         |
| 2       | Red Lobster | 9,000  | 6       | Chipotle Mexican Grill | 2,300 | Parking Spaces | 365            |
| 3       | Staples     | 17,702 | 7       | Mattress Firm          | 7,370 | Parking Ratio  | 6.6 : 1,000 SF |
| 4       | Party City  | 12 700 |         |                        |       | · I            |                |