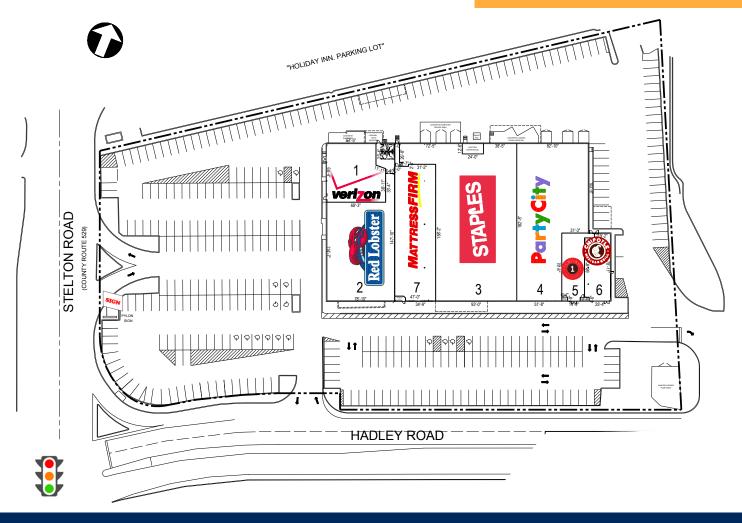

# **SITE PLAN**

| TENANTS |             | SQFT   | TENANTS |                        | SQFT  | HIGHLIGHTS     |                |
|---------|-------------|--------|---------|------------------------|-------|----------------|----------------|
| 1       | Verizon     | 4,366  | 5       | Teriyaki One           | 2,067 | Total SF       | 55,505         |
| 2       | Red Lobster | 9,000  | 6       | Chipotle Mexican Grill | 2,300 | Parking Spaces | 365            |
| 3       | Staples     | 17,702 | 7       | Mattress Firm          | 7,370 | Parking Ratio  | 6.6 : 1,000 SF |
| 4       | Party City  | 12 700 |         |                        |       | · I            |                |