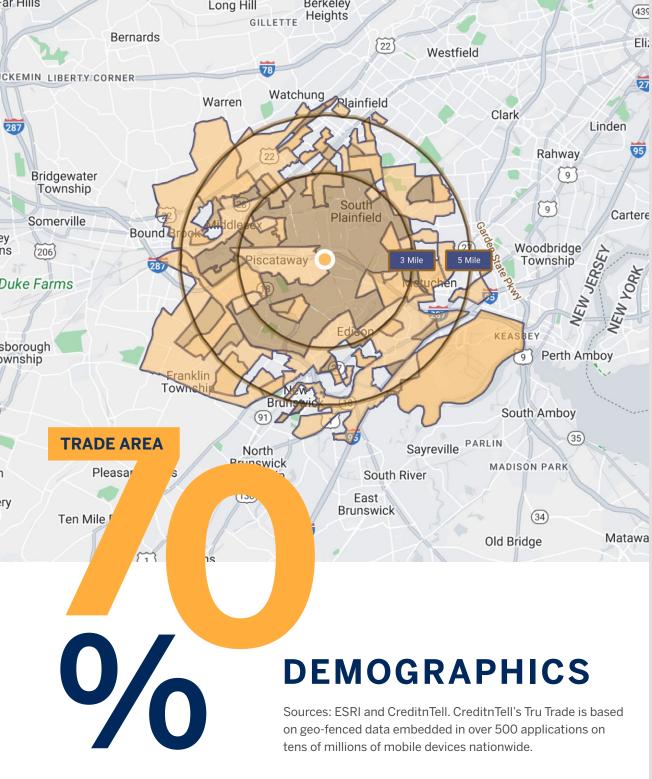

#### **POPULATION**

368,009 Tru Trade\*

100,258

364,918 <sub>5 Mile</sub>

### **FAMILY HOUSEHOLDS**

120,682

**30,770** 3 Mile

119,007

### **AVERAGE HH INCOME**

\$106,789 Tru Trade\*

\$143,495

\$133,284 5 Mile

3 Mile

#### **COLLEGE EDUCATION**

42.5% Tru Trade\*

53.5%

47.5% 5 Mile

\*Tru Trade Area: 5.1 Miles

The area is made up of mainly residential and commercial zones. Rutgers University is located about 5-miles away over the Raritan River.