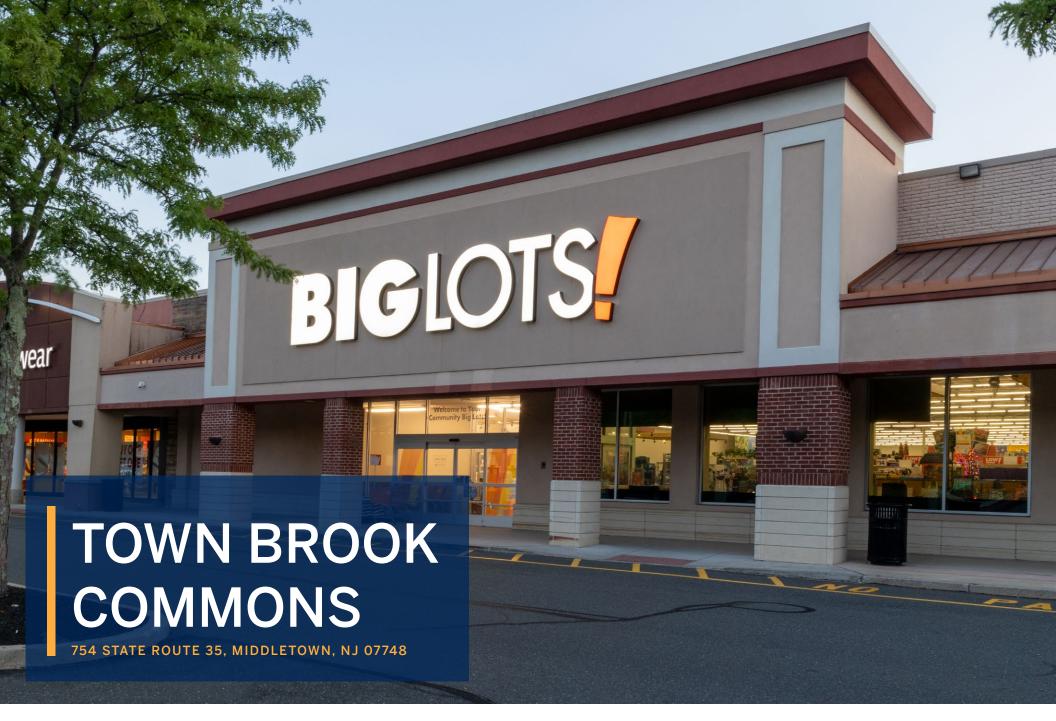

RETHINK. RECREATE. REDEVELOP.



# **Town Brook Commons**

754 State Route 35, Middletown, NJ 07748







#### **POPULATION**

**89,646**Tru Trade\*

**49,505** 3 Mile

**139,044** 5 Mile

### **FAMILY HOUSEHOLDS**

**32,779**Tru Trade\*

**18,199** 3 Mile

**51,698** 5 Mile

#### **AVERAGE HH INCOME**

\$141,369 Tru Trade\*

\$186,206 3 Mile

\$175,134 5 Mile

**COLLEGE EDUCATION** 

47% Tru Trade\*

51.9%

50.2%

\*Tru Trade Area: 3.7 Miles

# **AERIAL**



The property is surrounded by residential housing and serves Middletown, Fair Haven, Red Bank and Atlantic Highlands.

### TENANTS SQFT

|    |                            | ~         |
|----|----------------------------|-----------|
| 1  | Stop and Shop              | 52,000 SF |
| 2  | Stop and Shop              | 2,500 SF  |
|