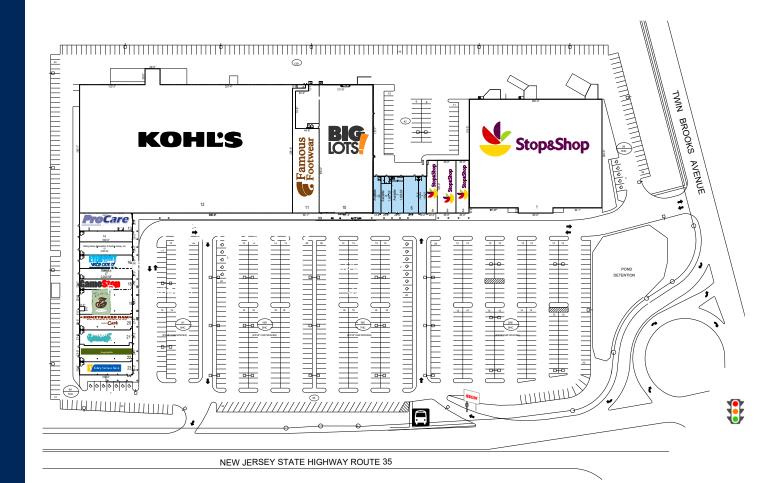

## SITE PLAN

### TENANTS SQFT

|    |                            | ~         |
|----|----------------------------|-----------|
| 1  | Stop and Shop              | 52,000 SF |
| 2  | Stop and Shop              | 2,500 SF  |
| 3  | Stop and Shop              | 3,500 SF  |
| 4  | Stop and Shop              | 1,975 SF  |
| 5  | Available                  | 1,047 SF  |
| 6  | Available                  | 1,980 SF  |
| 7  | Available                  | 1,545 SF  |
| 8  | Available                  | 1,411 SF  |
| 9  | Available                  | 1.037 SF  |
| 10 | Big Lots                   | 28,045 SF |
| 11 | Famous Footwear            | 8,368 SF  |
| 12 | Kohl's                     | 97,620 SF |
| 13 | Procare Rehabilitation     | 3,375 SF  |
| 14 | Cugini Pizza               | 2,000 SF  |
| 15 | Visiting Nurse Association | 2,500 SF  |
|    | of Central Jersey          |           |
| 16 | Eyes First Vision          | 2,500 SF  |
| 17 | DB Golden Nails            | 2,000 SF  |
| 18 | GameStop                   | 1,988 SF  |
| 19 | Panera Bread               | 4,566 SF  |
| 20 | Honey Baked Ham & Café     | 2,930 SF  |
| 21 | Dance Factory              | 2,915 SF  |
| 22 | Middletown Family Dental   | 3,094 SF  |
| 23 | Valley National Bank       | 2,500 SF  |