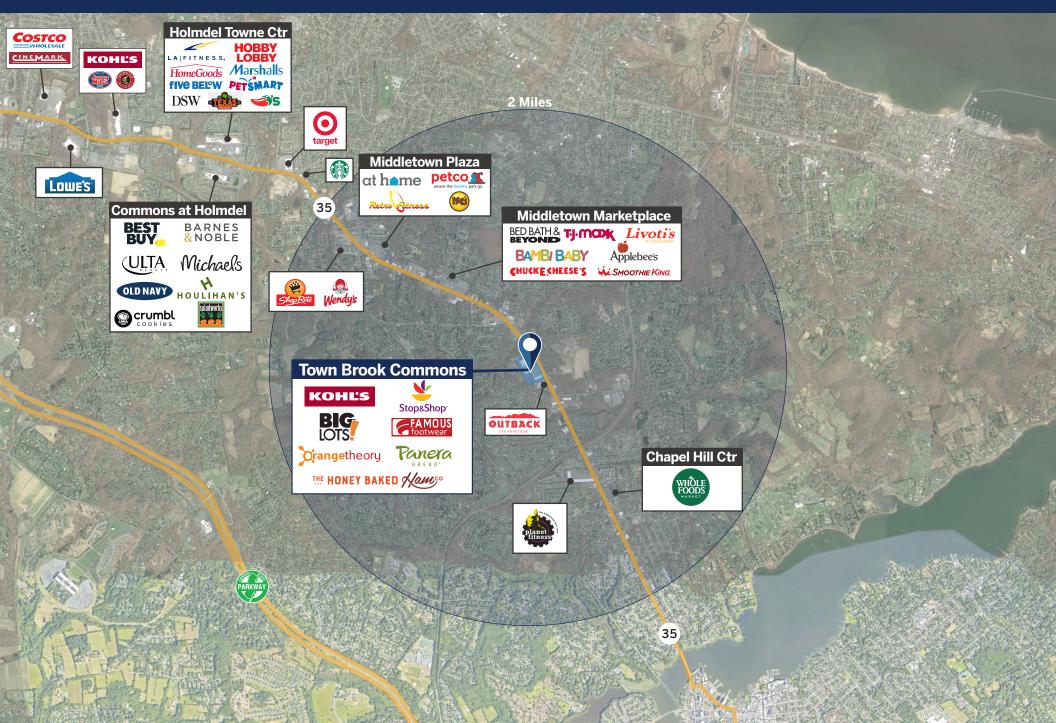

# **AERIAL**

The property is surrounded by residential housing and serves Middletown, Fair Haven, Red Bank and Atlantic Highlands.