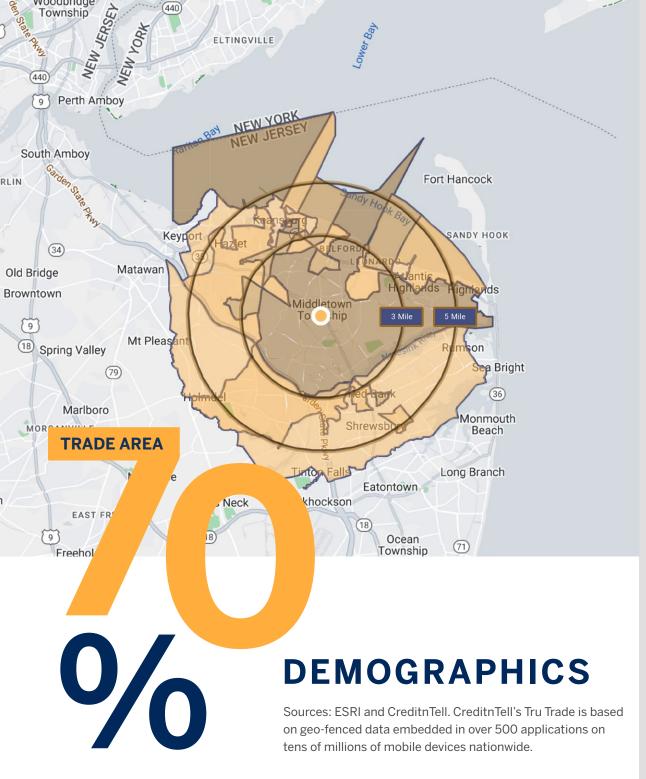

#### **POPULATION**

**89,646**Tru Trade\*

**49,505** 3 Mile

**139,044** 5 Mile

### **FAMILY HOUSEHOLDS**

**32,779**Tru Trade\*

**18,199** 3 Mile

**51,698** 5 Mile

#### **AVERAGE HH INCOME**

\$141,369 Tru Trade\*

\$186,206 3 Mile

\$175,134 5 Mile

**COLLEGE EDUCATION** 

47% Tru Trade\*

51.9%

50.2%

\*Tru Trade Area: 3.7 Miles