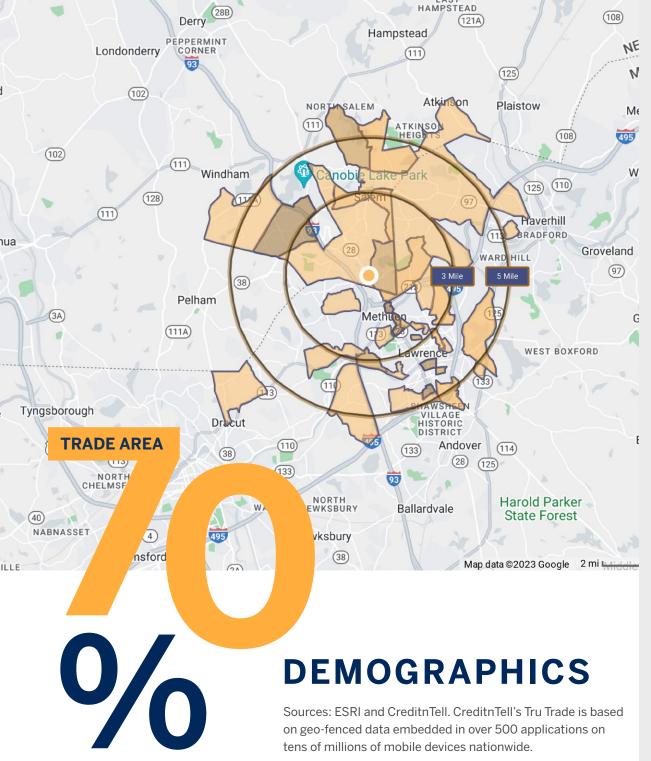

### **POPULATION**

238,443 Tru Trade\*

**78,704** 3 Mile

**192,545** 5 Mile

### FAMILY HOUSEHOLDS

**86,802**Tru Trade\*

**28,177** 3 Mile

68,452

### **AVERAGE HH INCOME**

**\$90,595**Tru Trade\*

\$104,713

\$103,740

3 Mile

5 Mile

### **COLLEGE EDUCATION**

**29.2%**Tru Trade\*

26.4%

27%

3 Mile

5 Mile

\*Tru Trade Area: 7.2 Miles