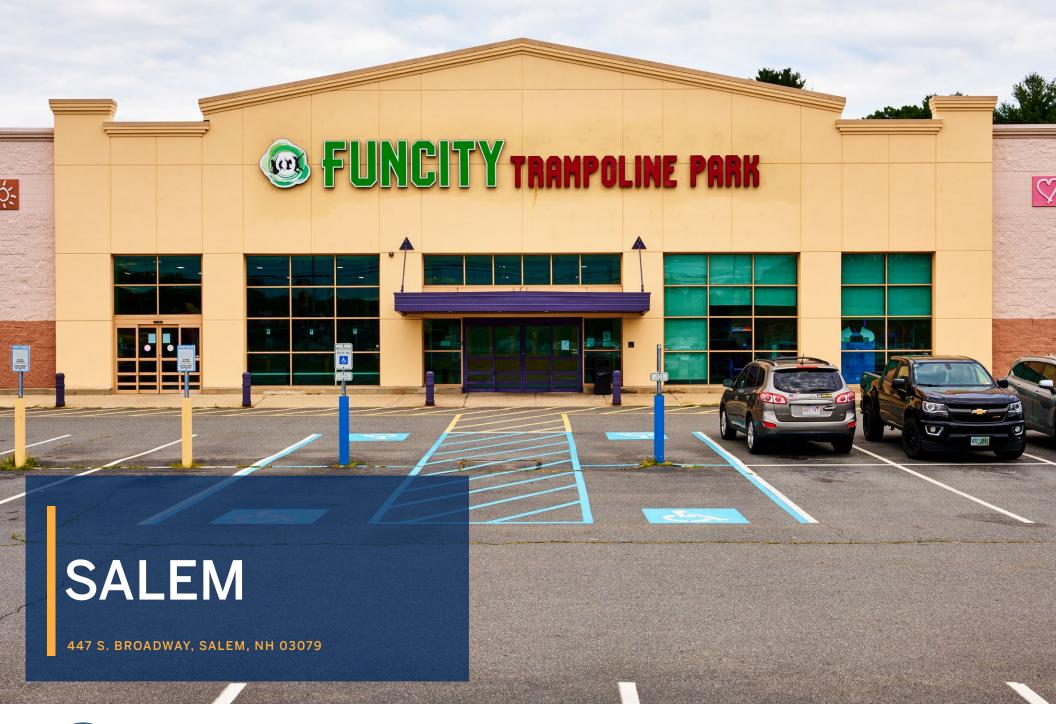

# Salem

447 S. Broadway, Salem, New Hampshire 03079

# **SITE PLAN**

**TENANTS** 

**SQFT** 

. Fun City

38,898

**HIGHLIGHTS** 

Total SF 38,898

Parking Spaces 194