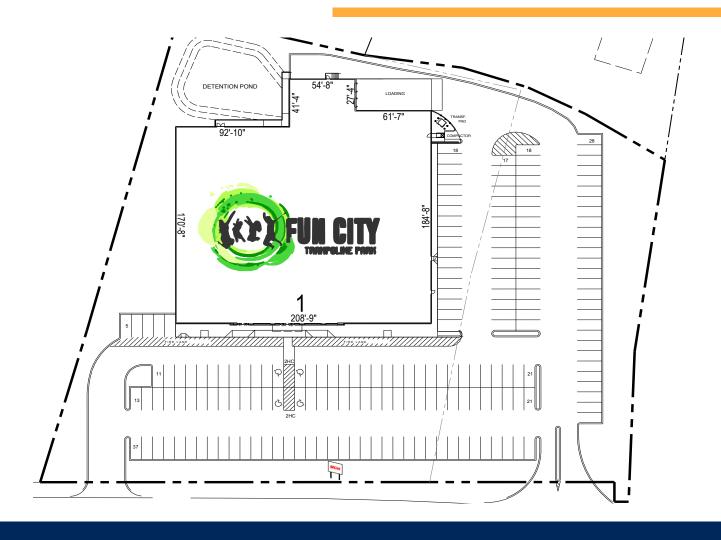

# **SITE PLAN**

**TENANTS** 

**SQFT** 

. Fun City

38,898

**HIGHLIGHTS** 

Total SF 38,898

Parking Spaces 194

Parking Ratio 5:1,000 SF