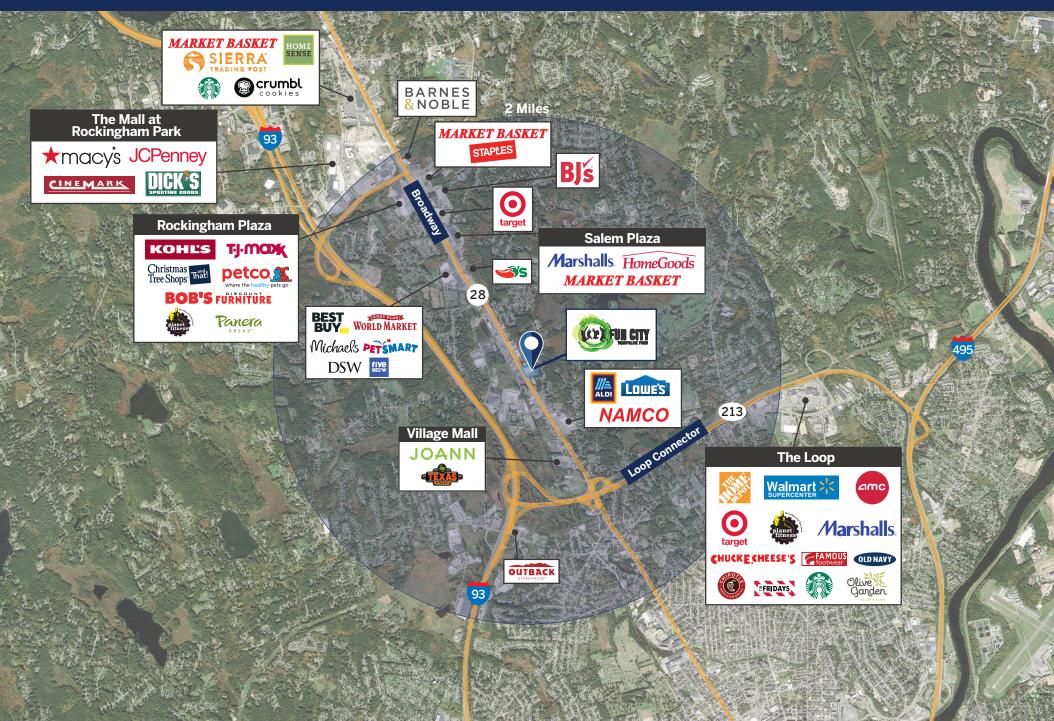

## **AERIAL**

The trade area serves the residents of Salem, Pelham, Londonderry and other southeast NH communities within approximately 3 miles. Due to tax-free shopping in NH, the area draws from Massachusetts border communities such as Lawrence, Haverhill, Methuen and Andover. Located on the busy street of South Broadway, this main road sees 19,858 travelers passing through every day. (Source: Sites USA 2022)