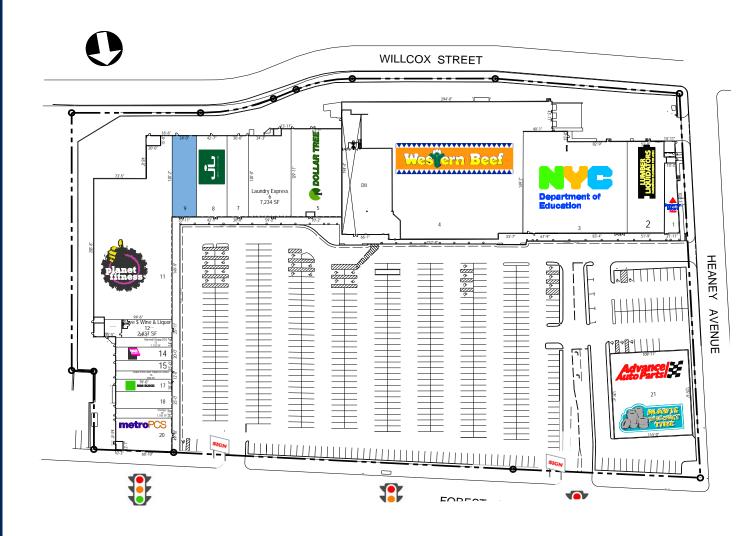

### TENANTS SQFT

| 1  | Rossi's of Staten Island  | 1,954  |
|----|---------------------------|--------|
| 2  | Lumber Liquidators        | 7,070  |
| 3  | NYC DOE 3-K School        | 20,615 |
| 4  | Western Beef              | 52,020 |
| 5  | Dollar Tree               | 9,108  |
| 6  | Laundry Express           | 7,234  |
| 7  | Furniture Zone            | 3,604  |
| 8  | Snipes USA                | 5,108  |
| 9  | Available                 | 4,072  |
| 11 | Planet Fitness            | 25,000 |
| 12 | Save \$ Wine & Liquor Inc | 2,437  |
| 13 | Marshall Skopp DDS        | 1,132  |
| 14 | Sally Beauty Supply       | 1,580  |
| 15 | GNC                       | 1,185  |
| 16 | Quick Pick Lotto          | 960    |
| 17 | H&R Block                 | 1,422  |
| 18 | Little Caesars            | 1,976  |
| 19 | Cheng's                   | 1,105  |
| 20 | Metro PCS                 | 3,673  |
| 21 | Advance Auto Parts        | 13,805 |
|    |                           |        |

## SITE PLAN