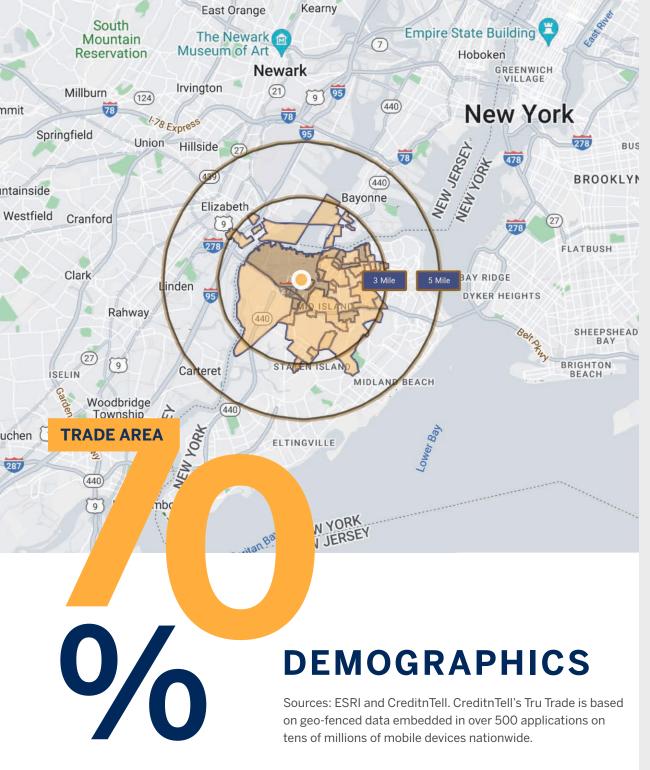

#### **POPULATION**

**173,851** Tru Trade\*

**217,892** 3 Mile

**596,573** 5 Mile

### **FAMILY HOUSEHOLDS**

**59,074**Tru Trade\*

**73,368**3 Mile

208,329

#### **AVERAGE HH INCOME**

\$95,228 Tru Trade\* \$116,221

\$106,559 5 Mile

### **COLLEGE EDUCATION**

**30.3%**Tru Trade\*

**33.7%** 

31.4%

\*Tru Trade Area; 3 Miles