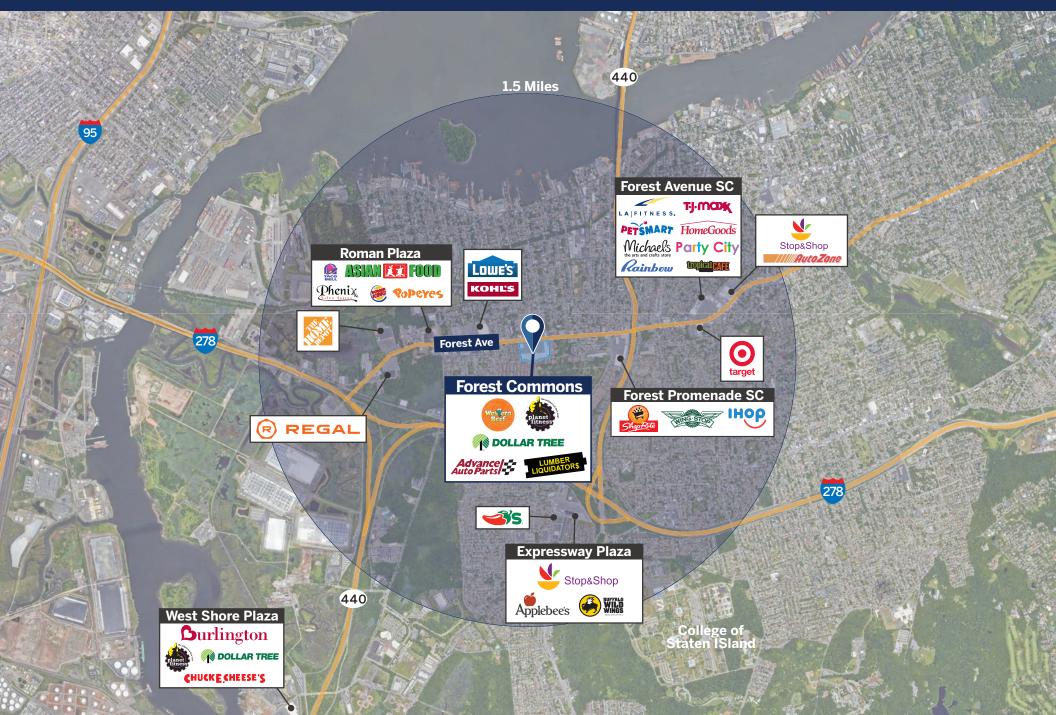

## **AERIAL**

The center is located near a well-established office hub serving all of Staten Island along South Avenue. The area's hotels, medical offices and schools drive frequent daily visits to the property.