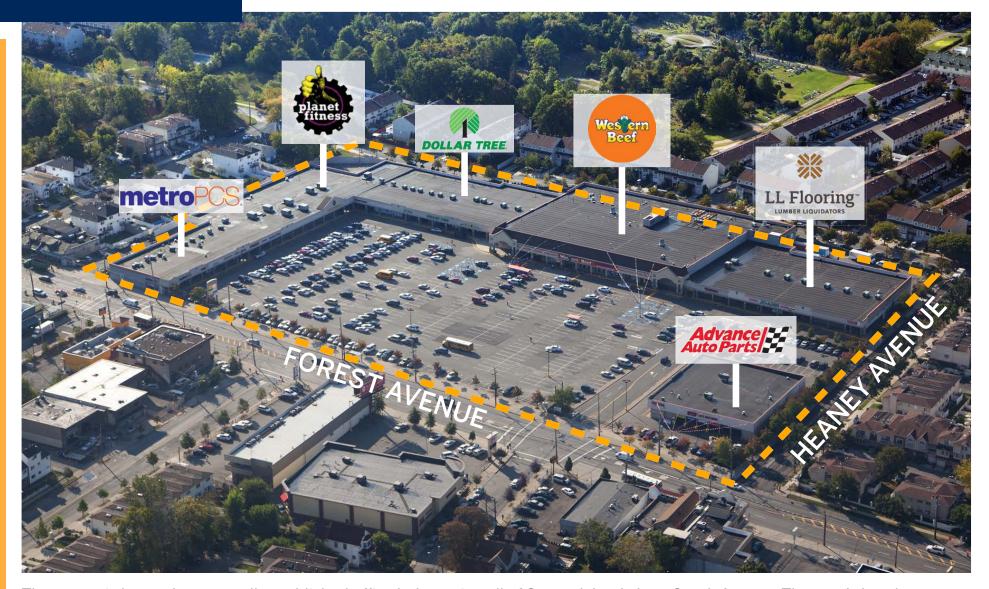

## **AERIAL**

The center is located near a well-established office hub serving all of Staten Island along South Avenue. The area's hotels, medical offices and schools drive frequent daily visits to the property.