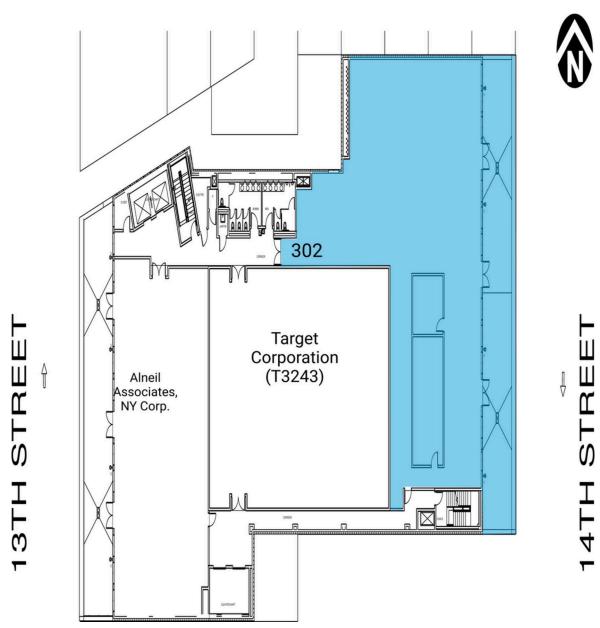

#### Retail Spaces (SF)

| 301 | Alneil Associates, NY | 4,833 |
|-----|-----------------------|-------|
|     | Corp.                 |       |
| 302 | Available             | 7,800 |
| 303 | Target Corporation    | 4,355 |
|     | (T3243)               |       |