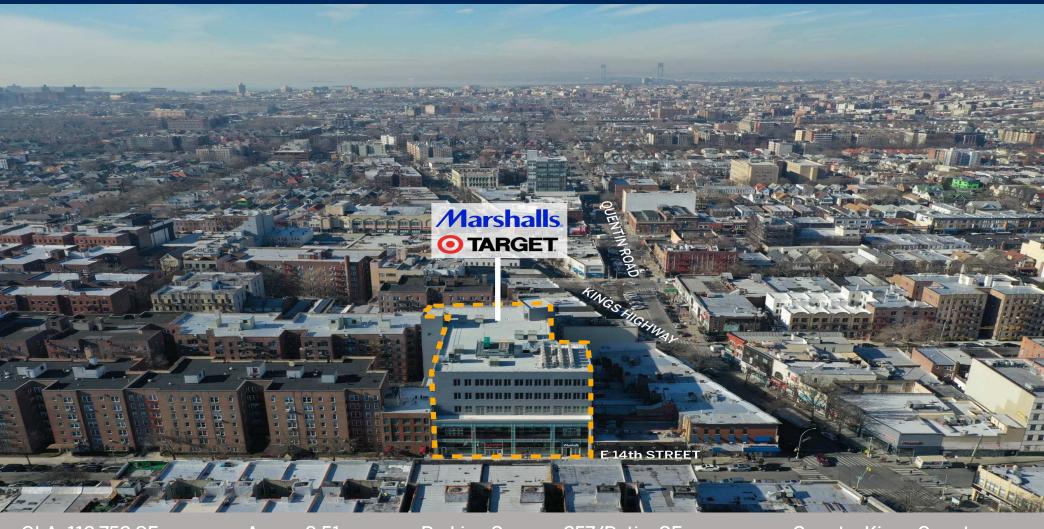

1715 E 13th Street, Brooklyn, NY 11229

GLA: 112,752 SF

Acres: 0.51

Parking Spaces: 257/Ratio: SF

County: Kings County

### Demographics: 3-Mile Radius

Population 981,916

Households 341,759

Daytime Pop. 861.056

1715 E 13th Street, Brooklyn, NY 11229