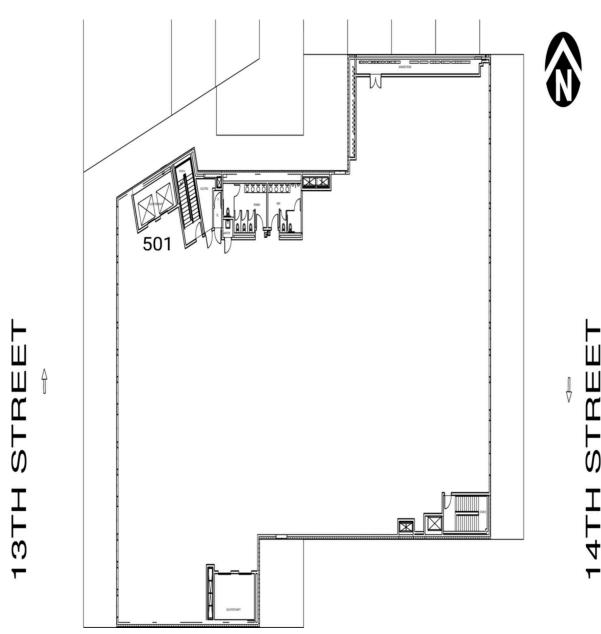

1715 E 13th Street, Brooklyn, NY 11229

#### Retail Spaces (SF)

401 Maimonides Medical 9,641 Center 402 Available 8,856

1715 E 13th Street, Brooklyn, NY 11229

Retail Spaces (SF)

501 VNS Health 21,737