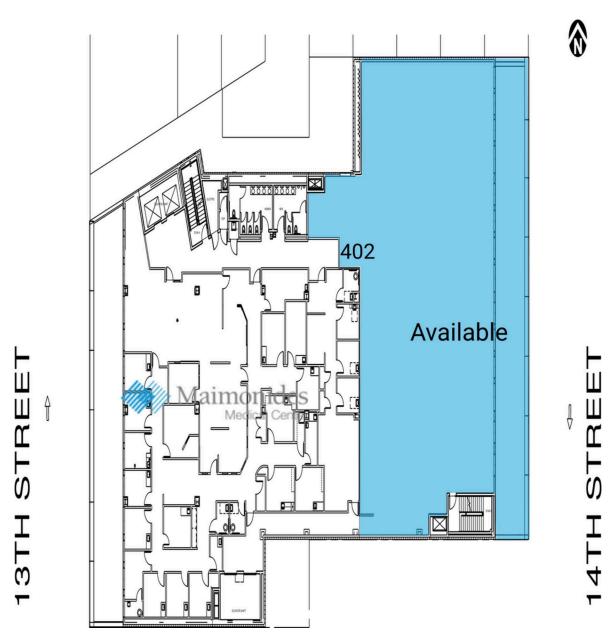

#### Retail Spaces (SF)

401 Maimonides Medical 9,641 Center 402 Available 8,856

1715 E 13th Street, Brooklyn, NY 11229

Retail Spaces (SF)

501 VNS Health 21,737