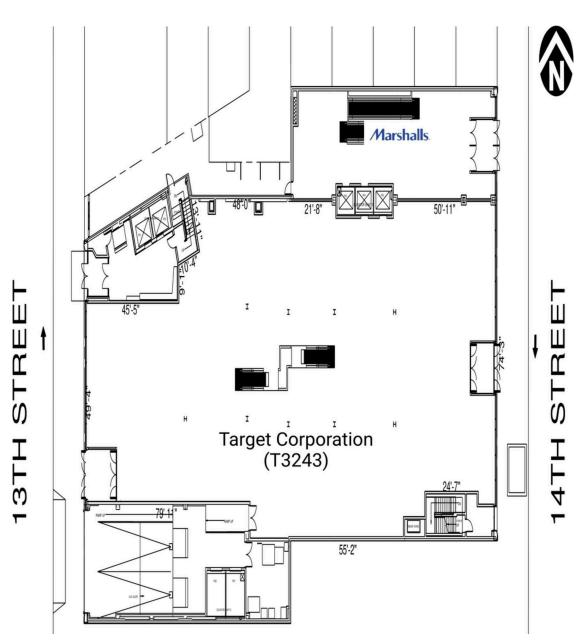

#### Retail Spaces (SF)

101 Marshalls 2,662 102 Target Corporation 14,184 (T3243)

1715 E 13th Street, Brooklyn, NY 11229