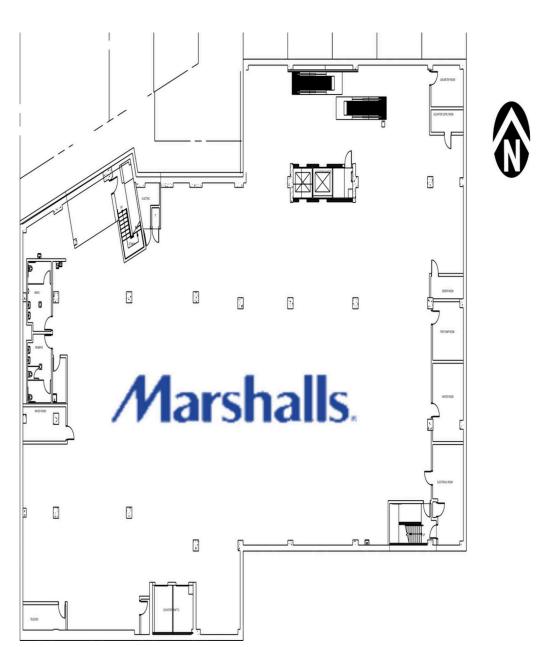

#### Retail Spaces (SF)

B01 Marshalls 19,142

1715 E 13th Street, Brooklyn, NY 11229

#### Retail Spaces (SF)

101 Marshalls 2,662 102 Target Corporation 14,184 (T3243)

1715 E 13th Street, Brooklyn, NY 11229