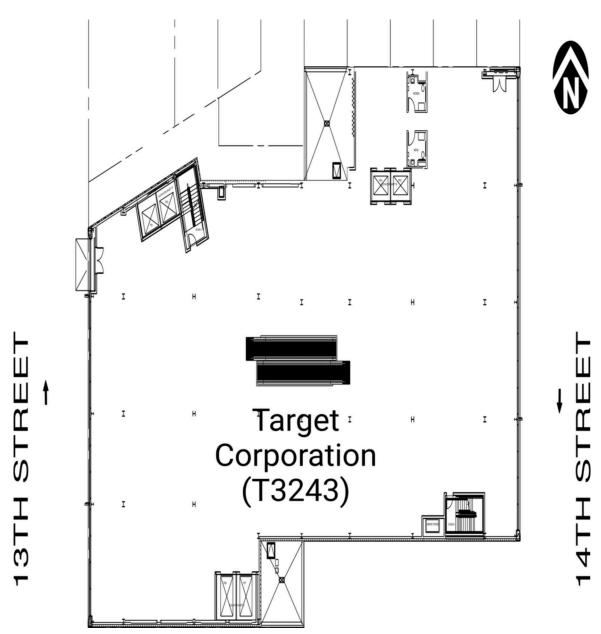

#### Retail Spaces (SF)

201 Target Corporation (T3243)

19,542

1715 E 13th Street, Brooklyn, NY 11229