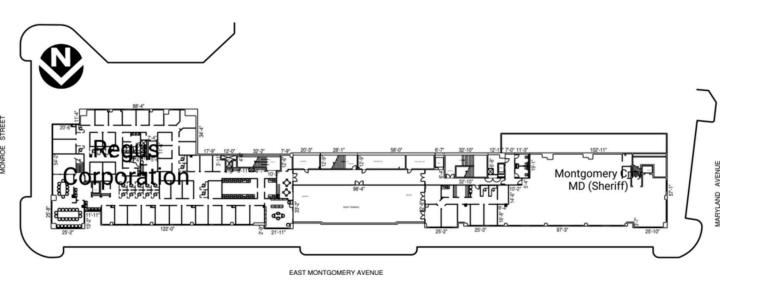

## Retail Spaces (SF)

11 Montgomery Cnty MD 6,554 (Sheriff)

201 Regus Corporation 14,190