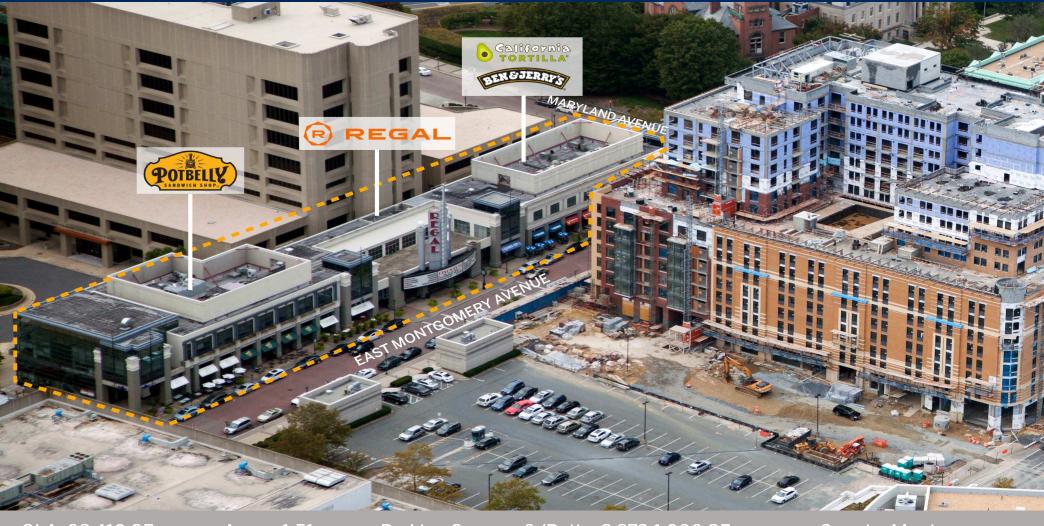

199 East Montgomery Avenue, Rockville, MD 20850

GLA: 98,410 SF

Acres: 1.51

Parking Spaces: 0/Ratio: 3.873:1,000 SF

County: Montgomery

### Retail Spaces (SF)

| Storage | Available               | 236   |
|---------|-------------------------|-------|
| 1       | Dream Land              | 1,852 |
| 2       | Giuseppi's Pizza Plus   | 2,392 |
| 3       | Potbelly Sandwich Works | 2,699 |
| 4       | Amai Crepe              | 725   |
| 5       | Regal Cinema            | 3,940 |
| 6       | Q.L. Barbershop         | 426   |
| 7       | Ben & Jerry's           | 1,000 |
| 8       | Chef Wang's Kitchen     | 2,885 |
| 9       | Hot Pot City            | 2,815 |