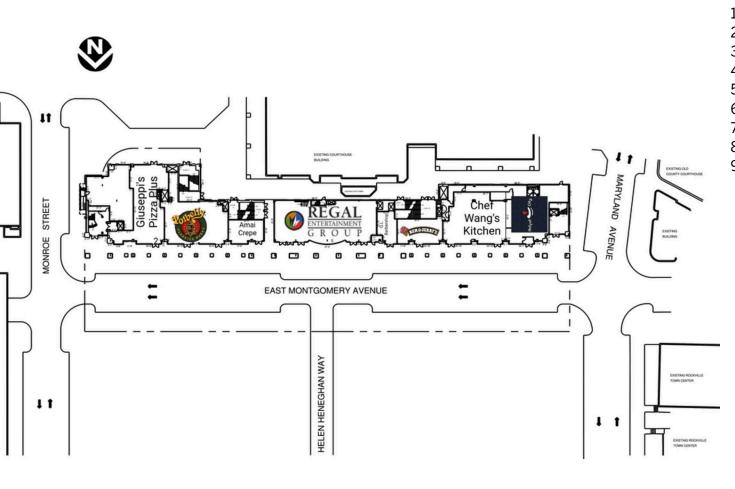

### Retail Spaces (SF)

| Storage | Available               | 236   |
|---------|-------------------------|-------|
| 1       | Dream Land              | 1,852 |
| 2       | Giuseppi's Pizza Plus   | 2,392 |
| 3       | Potbelly Sandwich Works | 2,699 |
| 4       | Amai Crepe              | 725   |
| 5       | Regal Cinema            | 3,940 |
| 6       | Q.L. Barbershop         | 426   |
| 7       | Ben & Jerry's           | 1,000 |
| 8       | Chef Wang's Kitchen     | 2,885 |
| 9       | Hot Pot City            | 2,815 |