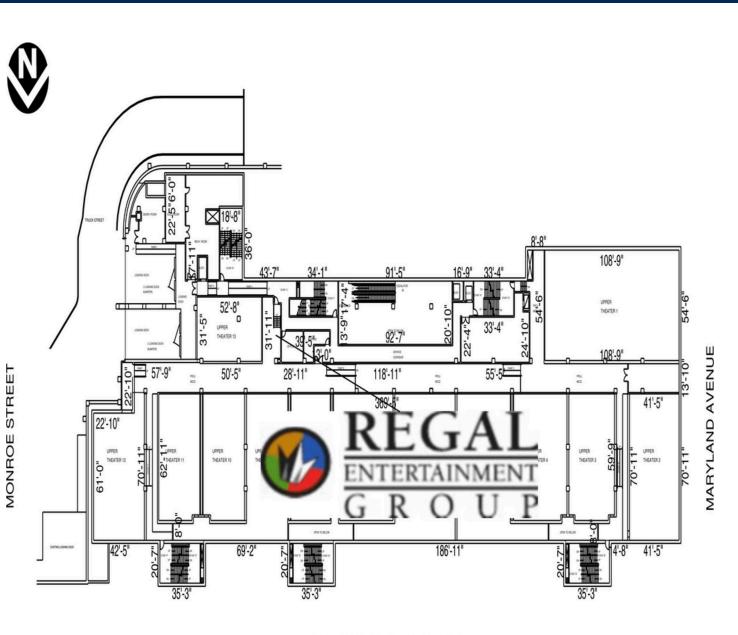

### Retail Spaces (SF)

5a Regal Cinema 8,112

# Retail Spaces (SF) 5b Regal Cinema 50,584

MARYLAND