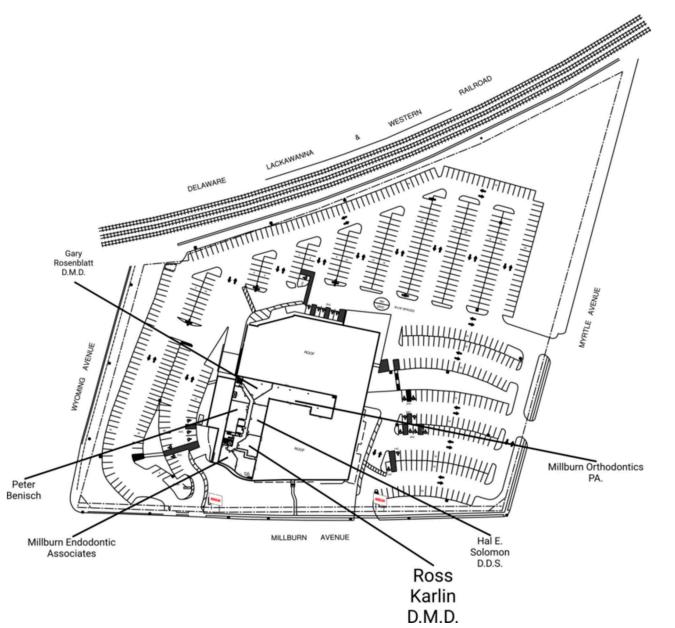

#### Retail Spaces (SF)

| S1 | Peter Benisch          | 2,306 |
|----|------------------------|-------|
| S2 | Gary Rosenblatt D.M.D. | 1,462 |
| S3 | Millburn Orthodontics  | 4,100 |
|    | PA.                    |       |
| S4 | Hal E. Solomon D.D.S.  | 1,683 |
| S5 | Ross Karlin D.M.D.     | 1,230 |
| S6 | Sera Edgewood          | 1,239 |
|    | Incorporated           |       |
| S7 | Millburn Endodontic    | 1,045 |
|    | Associates             |       |

THIS EXHIBIT SHALL NOT BE DEEMED A WARRANTY, REPRESENTATION OR AGREEMENT BY LANDLORD THAT THE LAYOUT OR CONFIGURATION OF THE SHOPPING CENTER, OR ANY PART THEREOF, SHALL REMAIN AS SHOWN HEREON. LANDLORD RESERVES THE RIGHT TO MODIFY THE SHOPPING CENTER, OR ANY PART THEREOF, IN ACCORDANCE WITH THE PROVISIONS OF THE LEASE.