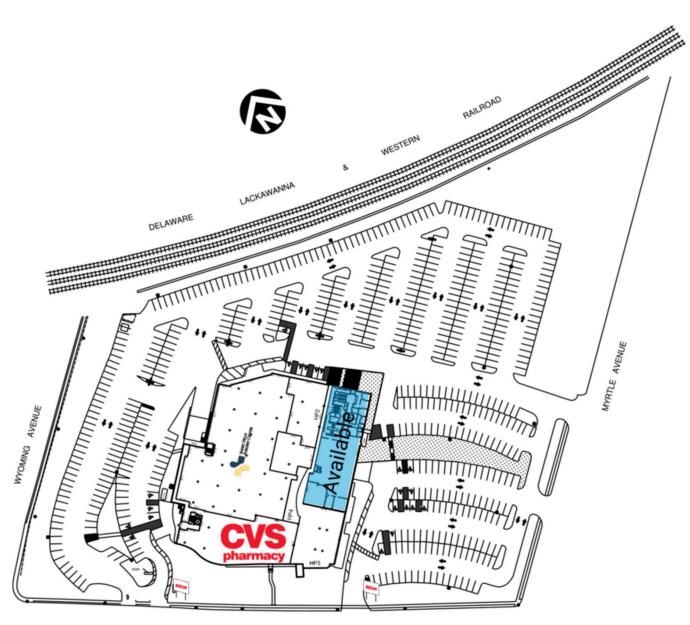

### Retail Spaces (SF)

| HP1 | Short Hills Surg         | 29,551 |
|-----|--------------------------|--------|
| HP2 | PPT Management, LLC      | 4,506  |
| HP3 | Available                | 10,853 |
| HP4 | Pain Medicine Physicians | 1,200  |
| HP5 | Pain Medicine Physicians | 6,508  |
| 1A  | CVS                      | 10,233 |

MILLBURN AVENUE

THIS EXHIBIT SHALL NOT BE DEEMED A WARRANTY, REPRESENTATION OR AGREEMENT BY LANDLORD THAT THE LAYOUT OR CONFIGURATION OF THE SHOPPING CENTER, OR ANY PART THEREOF, SHALL REMAIN AS SHOWN HEREON. LANDLORD RESERVES THE RIGHT TO MODIFY THE SHOPPING CENTER, OR ANY PART THEREOF, IN ACCORDANCE WITH THE PROVISIONS OF THE LEASE.

187 Millburn Avenue, Millburn, NJ 07041