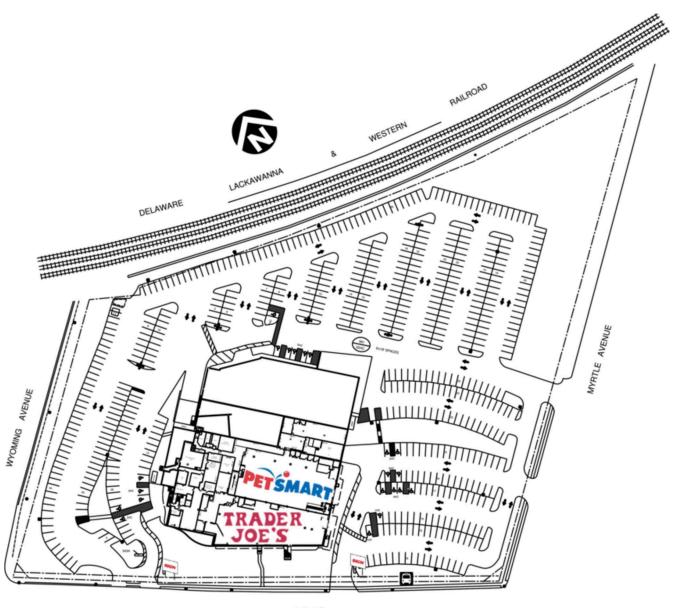

187 Millburn Avenue, Millburn, NJ 07041

UE



GLA: 103,957 SF

Acres: 9.5

Parking Spaces: 583/Ratio: SF

County: Essex

#### For Leasing Contact:

Justin Lustig Tel: 201-571-3515 jlustig@uedge.com UEDGE.COM

#### **Demographics: 3-Mile Radius**





Demographics data Provided by: ESRI

187 Millburn Avenue, Millburn, NJ 07041





01B PetSmart 15,351 114A Trader Joe's 12,401

MILLBURN AVENUE

THIS EXHIBIT SHALL NOT BE DEEMED A WARRANTY, REPRESENTATION OR AGREEMENT BY LANDLORD THAT THE LAYOUT OR CONFIGURATION OF THE SHOPPING CENTER, OR ANY PART THEREOF, SHALL REMAIN AS SHOWN HEREON. LANDLORD RESERVES THE RIGHT TO MODIFY THE SHOPPING CENTER, OR ANY PART THEREOF, IN ACCORDANCE WITH THE PROVISIONS OF THE LEASE.

187 Millburn Avenue, Millburn, NJ 07041



### Retail Spaces (SF)

| HP1 | Short Hills Surg         | 29,551 |
|-----|--------------------------|--------|
| HP2 | PPT Management, LLC      | 4,506  |
| HP3 | Available                | 10,853 |
| HP4 | Pain Medicine Physicians | 1,200  |
| HP5 | Pain Medicine Physicians | 6,508  |
| 1A  | CVS                      | 10,233 |

MILLBURN AVENUE

THIS EXHIBIT SHALL