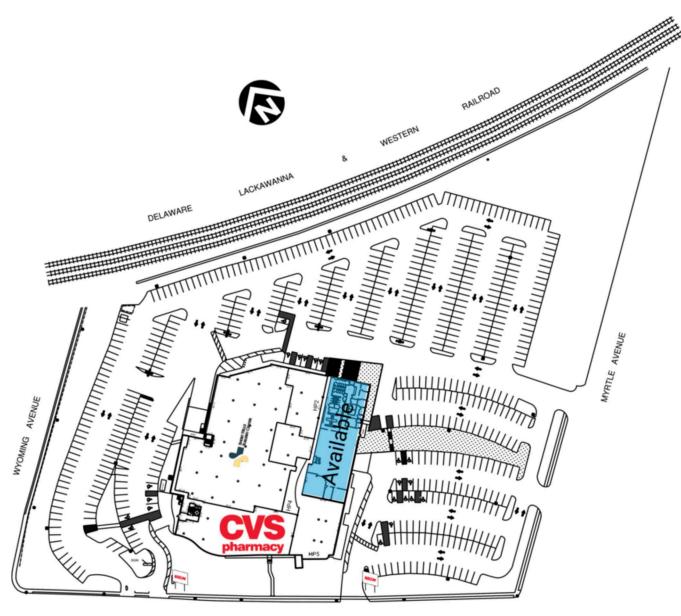

### Retail Spaces (SF)

| HP1 | Short Hills Surg         | 29,551 |
|-----|--------------------------|--------|
| HP2 | PPT Management, LLC      | 4,506  |
| HP3 | Available                | 10,853 |
| HP4 | Pain Medicine Physicians | 1,200  |
| HP5 | Pain Medicine Physicians | 6,508  |
| 1A  | CVS                      | 10,233 |

MILLBURN AVENUE

187 Millburn Avenue, Millburn, NJ 07041