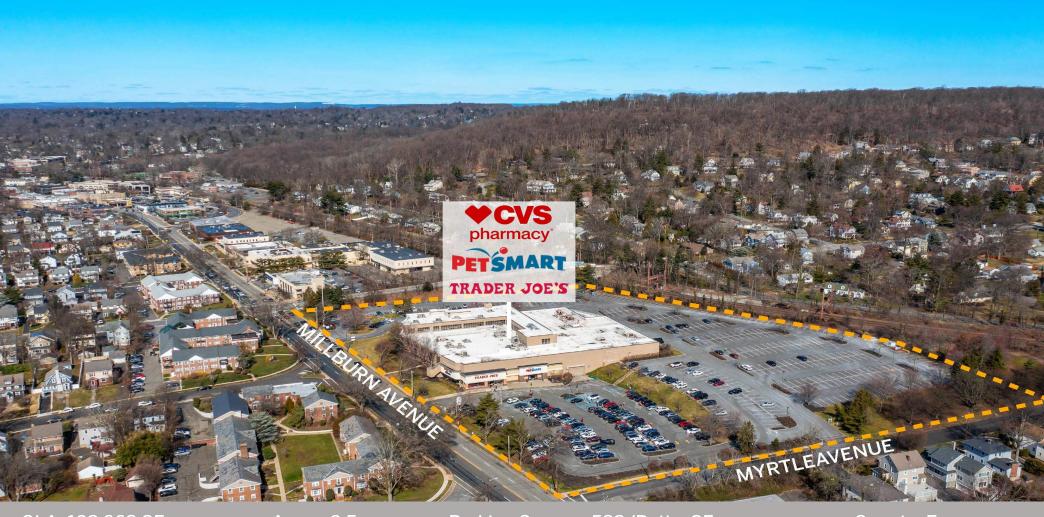

187 Millburn Avenue, Millburn, NJ 07041

GLA: 103,668 SF

Acres: 9.5

Parking Spaces: 583/Ratio: SF

County: Essex

MILLBURN AVENUE

187 Millburn Avenue, Millburn, NJ 07041