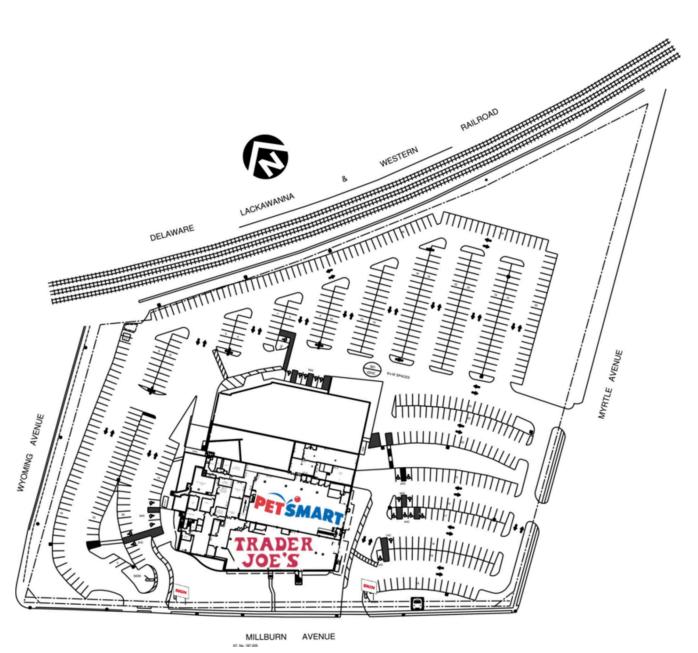

#### Retail Spaces (SF)

01B PetSmart 15,351 114A Trader Joe's 12,401

187 Millburn Avenue, Millburn, NJ 07041

### Retail Spaces (SF)

| HP1 | Short Hills Surg         | 29,551 |
|-----|--------------------------|--------|
| HP2 | PPT Management, LLC      | 4,506  |
| HP3 | Available                | 10,853 |
| HP4 | Pain Medicine Physicians | 1,200  |
| HP5 | Pain Medicine Physicians | 6,508  |
| 1A  | CVS                      | 10,233 |

#### Retail Spaces (SF)

| S1 | Peter Benisch         | 2,306 |
|----|-----------------------|-------|
| S2 | Alpine Periodontics & | 1,462 |
|    | Dental Implants at    |       |
|    | Millburn              |       |
| S3 | Millburn Orthodontics | 4,100 |
|    | PA.                   |       |
| S4 | Hal E. Solomon D.D.S. | 1,683 |
| S5 | Ross Karlin D.M.D.    | 1,230 |
| S6 | Sera Edgewood         | 1,239 |
|    | Incorporated          |       |
| S7 | Millburn Endodontic   | 1,045 |
|    | Associates            |       |

THIS EXHIBIT SHALL NOT BE DEEMED A WARRANTY, REPRESENTATION OR AGREEMENT BY LANDLORD THAT THE LAYOUT OR CONFIGURATION OF THE SHOPPING CENTER, OR ANY PART THEREOF, SHALL REMAIN AS SHOWN HEREON. LANDLORD RESERVES THE RIGHT TO MODIFY THE SHOPPING CENTER, OR ANY PART THEREOF, IN ACCORDANCE WITH THE PROVISIONS OF THE LEASE.