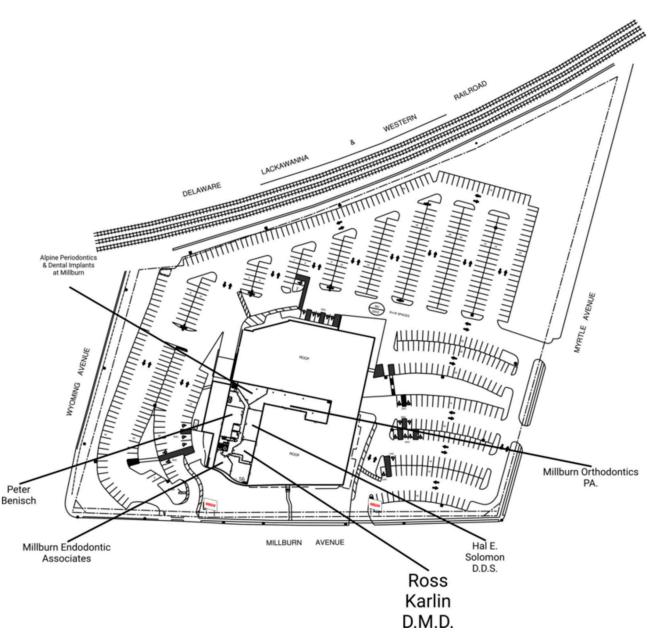

#### Retail Spaces (SF)

| S1 | Peter Benisch         | 2,306 |
|----|-----------------------|-------|
| S2 | Alpine Periodontics & | 1,462 |
|    | Dental Implants at    |       |
|    | Millburn              |       |
| S3 | Millburn Orthodontics | 4,100 |
|    | PA.                   |       |
| S4 | Hal E. Solomon D.D.S. | 1,683 |
| S5 | Ross Karlin D.M.D.    | 1,230 |
| S6 | Sera Edgewood         | 1,239 |
|    | Incorporated          |       |
| S7 | Millburn Endodontic   | 1,045 |
|    | Associates            |       |

MILLBURN AVENUE

187 Millburn Avenue, Millburn, NJ 07041