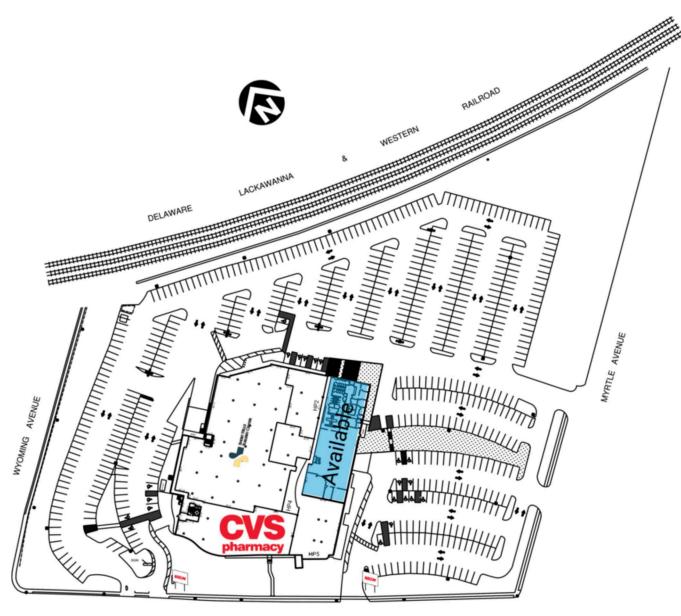

#### Retail Spaces (SF)

| HP1 | Short Hills Surg         | 29,551 |
|-----|--------------------------|--------|
| HP2 | PPT Management, LLC      | 4,506  |
| HP3 | Available                | 10,853 |
| HP4 | Pain Medicine Physicians | 1,200  |
| HP5 | Pain Medicine Physicians | 6,508  |
| 1A  | CVS                      | 10,233 |