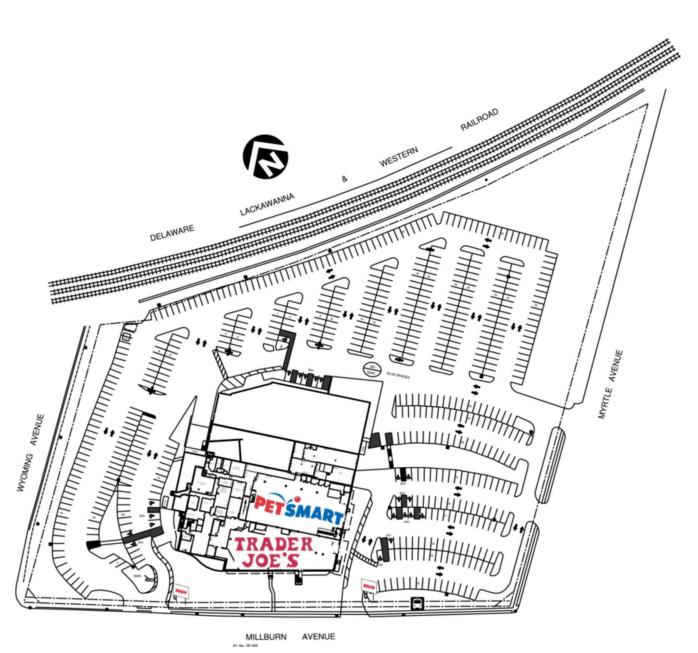

#### Retail Spaces (SF)

01B PetSmart 15,351 114A Trader Joe's 12,401

187 Millburn Avenue, Millburn, NJ 07041