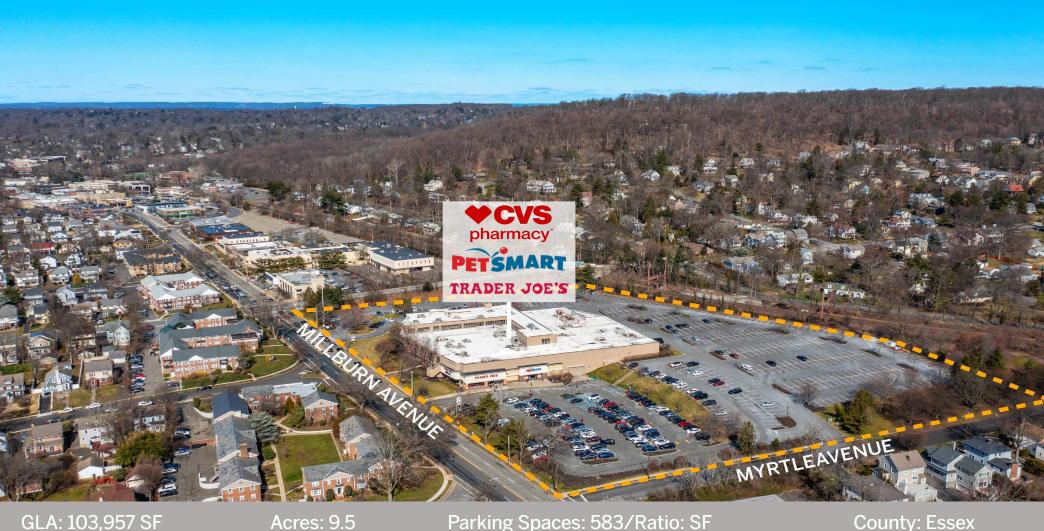

187 Millburn Avenue, Millburn, NJ 07041

GLA: 103,957 SF

Acres: 9.5

Parking Spaces: 583/Ratio: SF

Demographics: 3-Mile Radius

For Leasing Contact: **Justin Lustig** 

Tel: 201-571-3515 ilustig@uedge.com **UEDGE.COM** 

#### Retail Spaces (SF)

01B PetSmart 15,351 114A Trader Joe's 12,401

187 Millburn Avenue, Millburn, NJ 07041

#### Retail Spaces (SF)

| HP1 | Short Hills Surg         | 29,551 |
|-----|--------------------------|--------|
| HP2 | PPT Management, LLC      | 4,506  |
| HP3 | Available                | 10,853 |
| HP4 | Pain Medicine Physicians | 1,200  |
| HP5 | Pain Medicine Physicians | 6,508  |
| 1A  | CVS                      | 10,233 |

MILLBURN AVENUE

187 Millburn Avenue, Millburn, NJ 07041