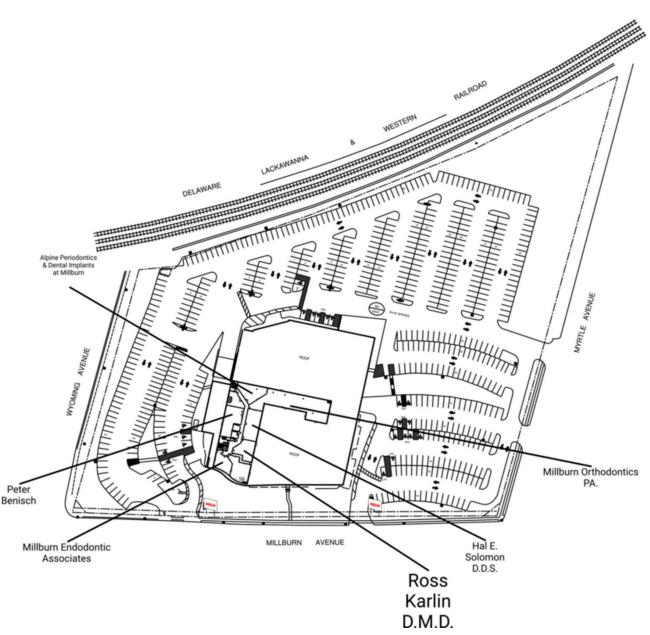

#### Retail Spaces (SF)

| S1 | Peter Benisch         | 2,306 |
|----|-----------------------|-------|
| S2 | Alpine Periodontics & | 1,462 |
|    | Dental Implants at    |       |
|    | Millburn              |       |
| S3 | Millburn Orthodontics | 4,100 |
|    | PA.                   |       |
| S4 | Hal E. Solomon D.D.S. | 1,683 |
| S5 | Ross Karlin D.M.D.    | 1,230 |
| S6 | Sera Edgewood         | 1,239 |
|    | Incorporated          |       |
| S7 | Millburn Endodontic   | 1,045 |
|    | Associates            |       |