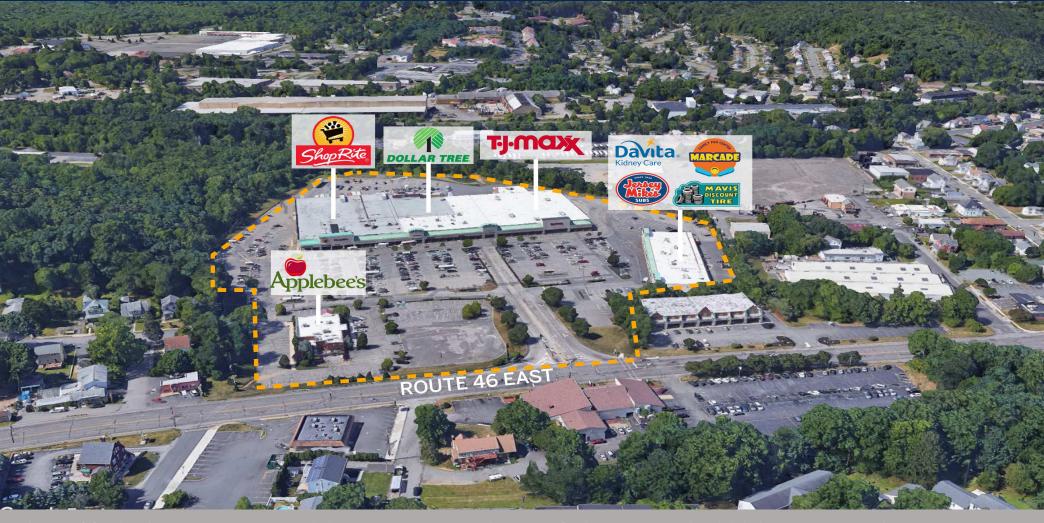

## Rockaway River Commons

437 US Highway 46 East, Rockaway, NJ 07866

GLA: 188,594 SF

Acres: 19.67

Parking Spaces: 849/Ratio: 4.42:1,000 SF

County: Morris

## **Rockaway River Commons**

437 US Highway 46 East, Rockaway, NJ 07866