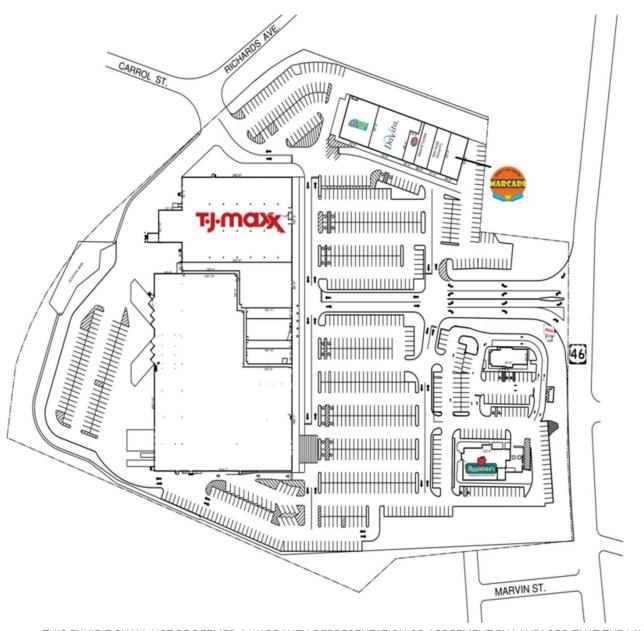

## Retail Spaces (SF)

| 1  | T.J. Maxx             | 42,092 |
|----|-----------------------|--------|
| 2  | ShopRite              | 76,771 |
| 4  | Dollar Tree           | 12,085 |
| 5  | ShopRite              | 8,404  |
| 6  | Master Kang Taekwondo | 3,036  |
| 7  | Elegant Nails         | 1,506  |
| 8  | Available             | 4,097  |
| 9  | Available             | 1,957  |
| 10 | Mavis Discount Tire   | 5,479  |
| 11 | Jersey Mikes Subs     | 1,628  |
| 12 | Wash-N-Tumble         | 2,483  |
| 13 | New Smile Dental P.C. | 2,596  |
| 14 | Marcade Family Fun    | 3,320  |
|    | Center                |        |
| 15 | DaVita Dialysis       | 7,011  |
| 16 | Applebee's            | 5,700  |
|    | Neighborhood Grill    |        |
| 17 | Popeye's              | 2,700  |
| 18 | ShopRite              | 975    |
| 21 | ShopRite              | 6,754  |
|    |                       |        |

THIS EXHIBIT SHALL NOT BE DEEMED A WARRANTY, REPRESENTATION OR AGREEMENT BY LANDLORD THAT THE LAYOUT OR CONFIGURATION OF THE SHOPPING CENTER, OR ANY PART THEREOF, SHALL REMAIN AS SHOWN HEREON. LANDLORD RESERVES THE RIGHT TO MODIFY THE SHOPPING CENTER, OR ANY PART THEREOF, IN ACCORDANCE WITH THE PROVISIONS OF THE LEASE.