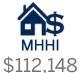

#### Demographics: 3-Mile Radius

Population 258,706

Households 86,573

Daytime Pop. 274.903