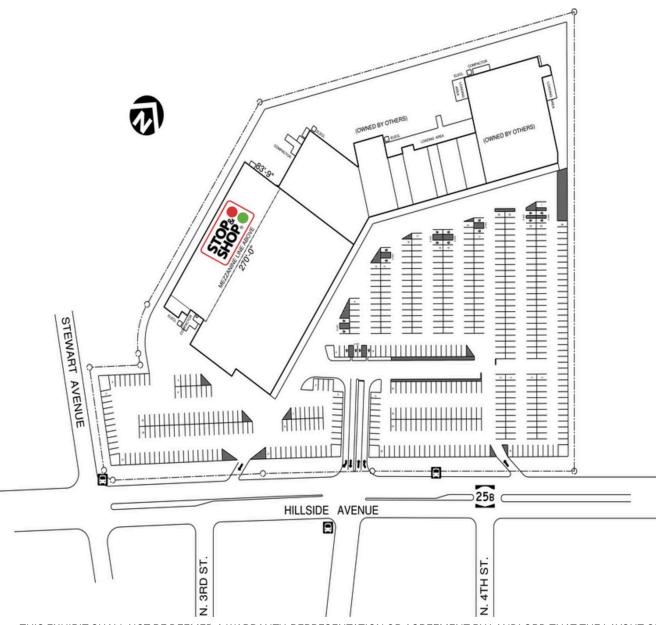

#### Retail Spaces (SF)

1 Stop and Shop 78,796

THIS EXHIBIT SHALL NOT BE DEEMED A WARRANTY, REPRESENTATION OR AGREEMENT BY LANDLORD THAT THE LAYOUT OR CONFIGURATION OF THE SHOPPING CENTER, OR ANY PART THEREOF, SHALL REMAIN AS SHOWN HEREON. LANDLORD RESERVES THE RIGHT TO MODIFY THE SHOPPING CENTER, OR ANY PART THEREOF, IN ACCORDANCE WITH THE PROVISIONS OF THE LEASE.

## New Hyde Park

653 Hillside Avenue, New Hyde Park, NY 11040

#### Retail Spaces (SF)

2 Stop and Shop 22,658

THIS EXHIBIT SHALL NOT BE DEEMED A WARRANTY, REPRESENTATION OR AGREEMENT BY LANDLORD THAT THE LAYOUT OR CONFIGURATION OF THE SHOPPING CENTER, OR ANY PART THEREOF, SHALL REMAIN AS SHOWN HEREON. LANDLORD RESERVES THE RIGHT TO MODIFY THE SHOPPING CENTER, OR ANY PART THEREOF, IN ACCORDANCE WITH THE PROVISIONS OF THE LEASE.