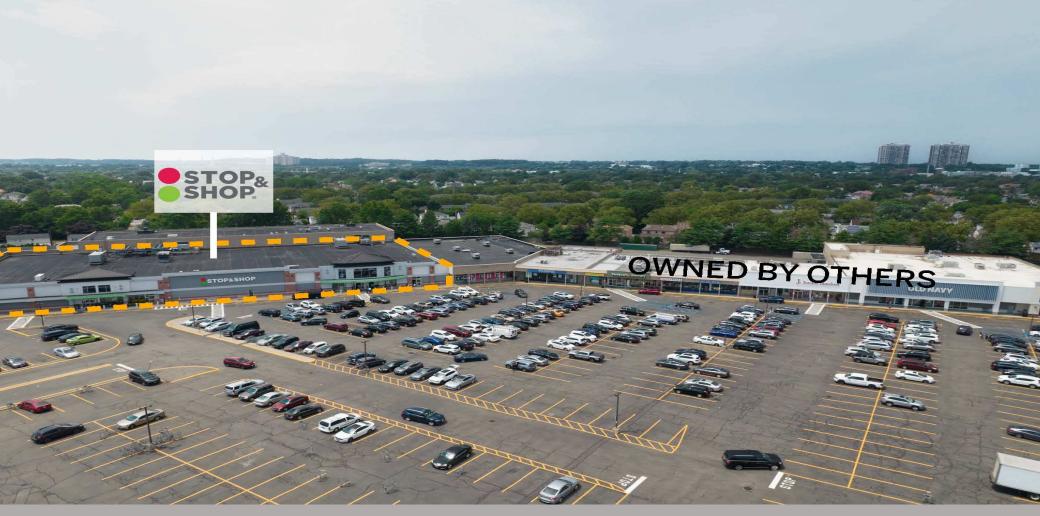

## New Hyde Park

653 Hillside Avenue, New Hyde Park, NY 11040

GLA: 101,454 SF

Acres: 12.95

Parking Spaces: 556/Ratio: 4.48:1,000 SF

County: Nassau

## New Hyde Park

653 Hillside Avenue, New Hyde Park, NY 11040

#### Retail Spaces (SF)

1 Stop and Shop 78,796

THIS EXHIBIT SHALL NOT BE DEEMED A WARRANTY, REPRESENTATION OR AGREEMENT BY LANDLORD THAT THE LAYOUT OR CONFIGURATION OF THE SHOPPING CENTER, OR ANY PART THEREOF, SHALL REMAIN AS SHOWN HEREON. LANDLORD RESERVES THE RIGHT TO MODIFY THE SHOPPING CENTER, OR ANY PART THEREOF, IN ACCORDANCE WITH THE PROVISIONS OF THE LEASE.