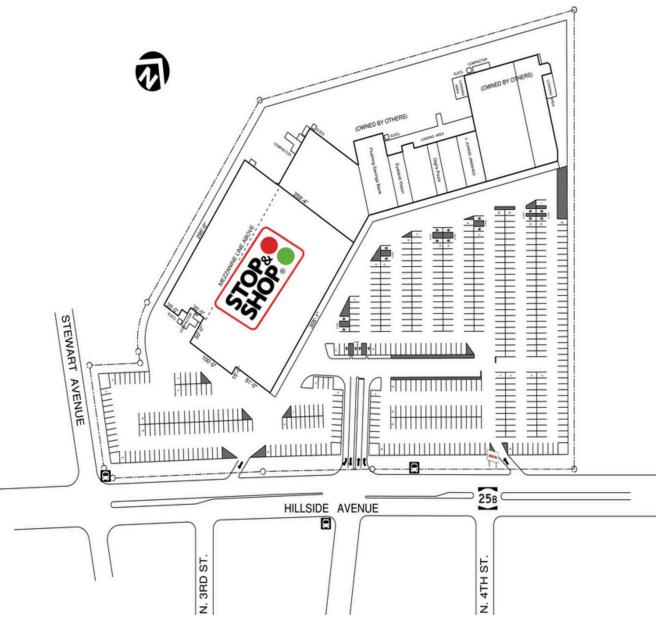

#### Retail Spaces (SF)

1 Stop and Shop 78,796

THIS EXHIBIT SHALL NOT BE DEEMED A WARRANTY, REPRESENTATION OR AGREEMENT BY LANDLORD THAT THE LAYOUT OR CONFIGURATION OF THE SHOPPING CENTER, OR ANY PART THEREOF, SHALL REMAIN AS SHOWN HEREON. LANDLORD RESERVES THE RIGHT TO MODIFY THE SHOPPING CENTER, OR ANY PART THEREOF, IN ACCORDANCE WITH THE PROVISIONS OF THE LEASE.

#### Retail Spaces (SF)

2 Stop and Shop 22,658

THIS EXHIBIT SHALL NOT BE DEEMED A WARRANTY, REPRESENTATION OR AGREEMENT BY LANDLORD THAT THE LAYOUT OR CONFIGURATION OF THE SHOPPING CENTER, OR ANY PART THEREOF, SHALL REMAIN AS SHOWN HEREON. LANDLORD RESERVES THE RIGHT TO MODIFY THE SHOPPING CENTER, OR ANY PART THEREOF, IN ACCORDANCE WITH THE PROVISIONS OF THE LEASE.