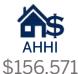

#### Demographics: 3-Mile Radius

Population 258,706

Households 86,573

Daytime Pop. 274.903