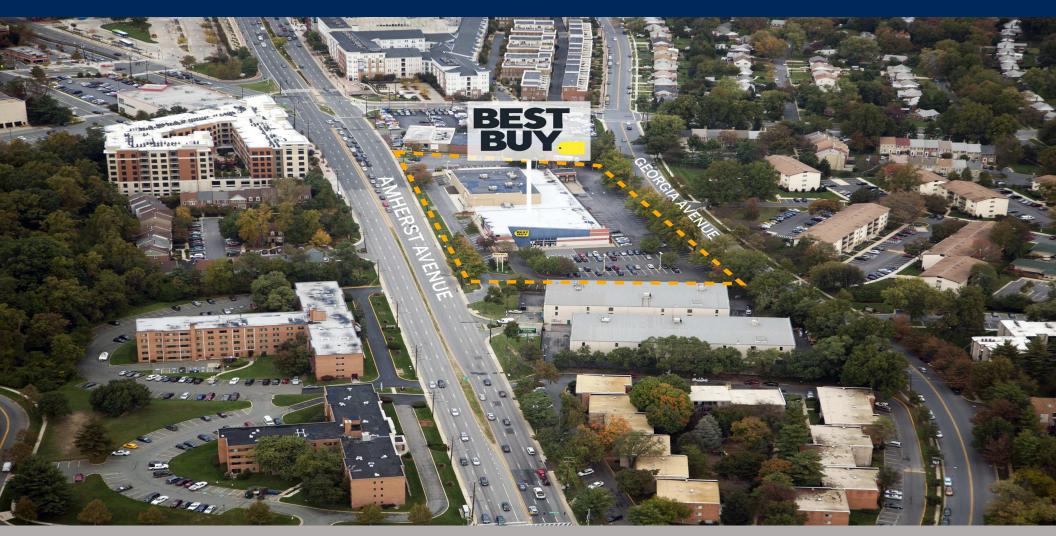

# Wheaton 10901 Georgia Avenue, Wheaton, MD 20902

GLA: 66,209 SF

Acres: 4.08

Parking Spaces: 330/Ratio: 4.98:1,000 SF

**County: Montgomery** 

## Wheaton 10901 Georgia Avenue, Wheaton, MD 20902