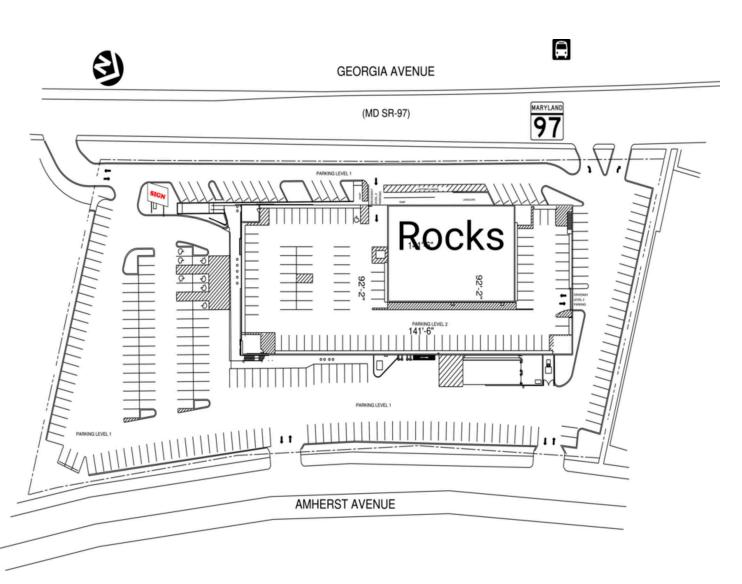

#### Retail Spaces (SF)

2 Rocks 13,021

THIS EXHIBIT SHALL NOT BE DEEMED A WARRANTY, REPRESENTATION OR AGREEMENT BY LANDLORD THAT THE LAYOUT OR CONFIGURATION OF THE SHOPPING CENTER, OR ANY PART THEREOF, SHALL REMAIN AS SHOWN HEREON. LANDLORD RESERVES THE RIGHT TO MODIFY THE SHOPPING CENTER, OR ANY PART THEREOF, IN ACCORDANCE WITH THE PROVISIONS OF THE LEASE.