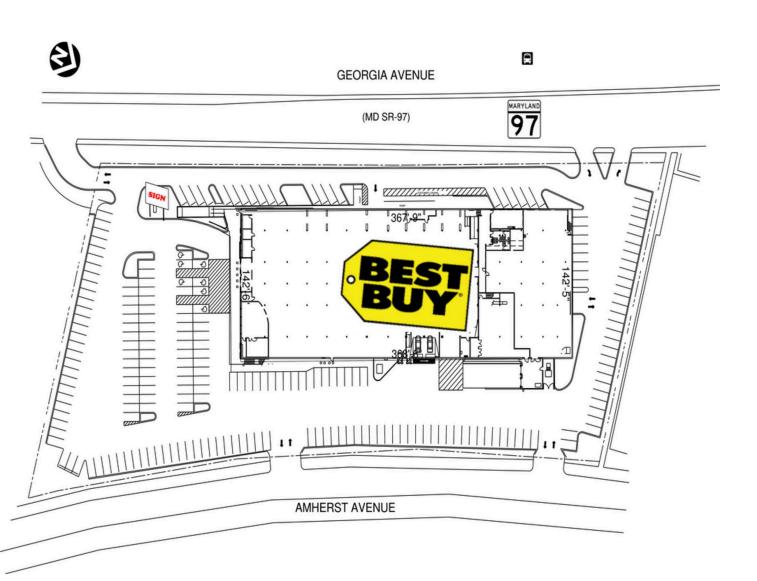

### Wheaton 10901 Georgia Avenue, Wheaton, MD 20902

THIS EXHIBIT SHALL NOT BE DEEMED A WARRANTY, REPRESENTATION OR AGREEMENT BY LANDLORD THAT THE LAYOUT OR CONFIGURATION OF THE SHOPPING CENTER, OR ANY PART THEREOF, SHALL REMAIN AS SHOWN HEREON. LANDLORD RESERVES THE RIGHT TO MODIFY THE SHOPPING CENTER, OR ANY PART THEREOF, IN ACCORDANCE WITH THE PROVISIONS OF THE LEASE.

### Retail Spaces (SF)

1 Best Buy 53,188