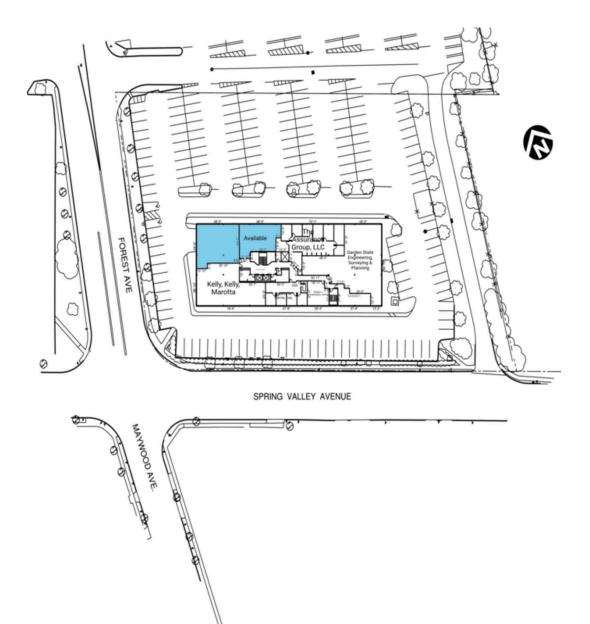

### Retail Spaces (SF)

| 300 | Available                | 1,632 |
|-----|--------------------------|-------|
| 310 | Available                | 2,400 |
| 320 | Kelly, Kelly, Marotta    | 3,302 |
| 330 | Gilberto M. Garcia, Esq. | 1,387 |
| 340 | Robert L. Weinstein, CPA | 700   |
| 345 | Garden State             | 750   |
|     | Engineering, Surveying & |       |
|     | Planning                 |       |
| 350 | Garden State             | 4,942 |
|     | Engineering, Surveying & |       |
|     | Planning                 |       |
| 360 | The Assurance Group,     | 2,971 |
|     | LLC                      |       |
|     |                          |       |

THIS EXHIBIT SHALL NOT BE DEEMED A WARRANTY, REPRESENTATION OR AGREEMENT BY LANDLORD THAT THE LAYOUT OR CONFIGURATION OF THE SHOPPING CENTER, OR ANY PART THEREOF, SHALL REMAIN AS SHOWN HEREON. LANDLORD RESERVES THE RIGHT TO MODIFY THE SHOPPING CENTER, OR ANY PART THEREOF, IN ACCORDANCE WITH THE PROVISIONS OF THE LEASE.