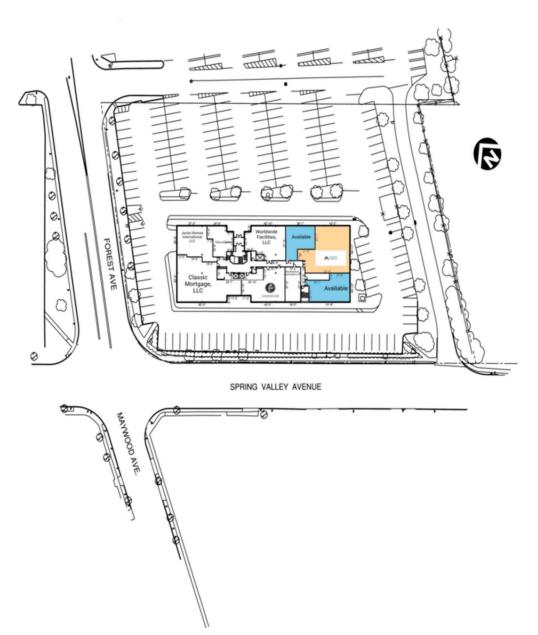

### Retail Spaces (SF)

| 200 | Edward D. Jones &         | 760   |
|-----|---------------------------|-------|
|     | Company                   |       |
| 205 | Jaclyn Bonnie             | 2,055 |
|     | International LLC         |       |
| 220 | Classic Mortgage, LLC     | 3,538 |
| 240 | Andover Capital           | 1,622 |
| 250 | Glushanok & Associates    | 1,099 |
|     | LLC                       |       |
| 260 | Available                 | 1,676 |
| 270 | AleraGroup                | 3,089 |
| 280 | Available                 | 1,287 |
| 290 | Worldwide Facilities, LLC | 1,927 |
|     |                           |       |

THIS EXHIBIT SHALL NOT BE DEEMED A WARRANTY, REPRESENTATION OR AGREEMENT BY LANDLORD THAT THE LAYOUT OR CONFIGURATION OF THE SHOPPING CENTER, OR ANY PART THEREOF, SHALL REMAIN AS SHOWN HEREON. LANDLORD RESERVES THE RIGHT TO MODIFY THE SHOPPING CENTER, OR ANY PART THEREOF, IN ACCORDANCE WITH THE PROVISIONS OF THE LEASE.