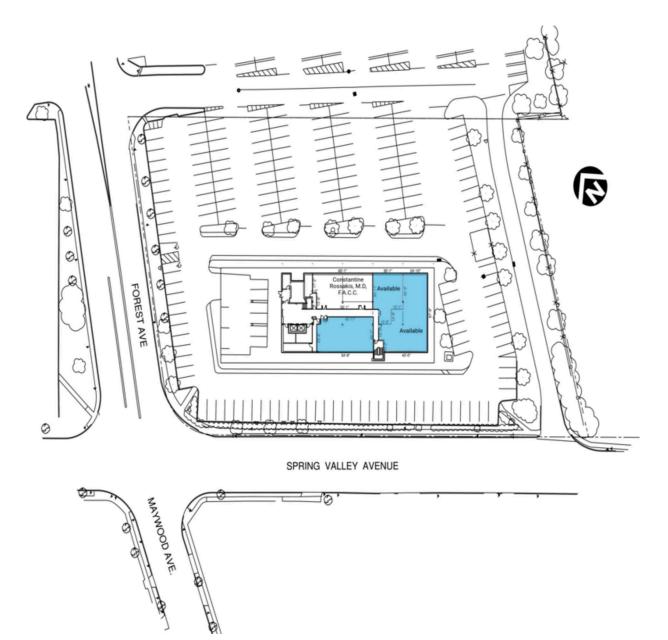

### Retail Spaces (SF)

| 100 | Constantine Rossakis, | 2,165 |
|-----|-----------------------|-------|
|     | M.D, F.A.C.C.         |       |
| 150 | Available             | 1,321 |
| 160 | Available             | 2,868 |
| 190 | Available             | 2,050 |

THIS EXHIBIT SHALL NOT BE DEEMED A WARRANTY, REPRESENTATION OR AGREEMENT BY LANDLORD THAT THE LAYOUT OR CONFIGURATION OF THE SHOPPING CENTER, OR ANY PART THEREOF, SHALL REMAIN AS SHOWN HEREON. LANDLORD RESERVES THE RIGHT TO MODIFY THE SHOPPING CENTER, OR ANY PART THEREOF, IN ACCORDANCE WITH THE PROVISIONS OF THE LEASE.