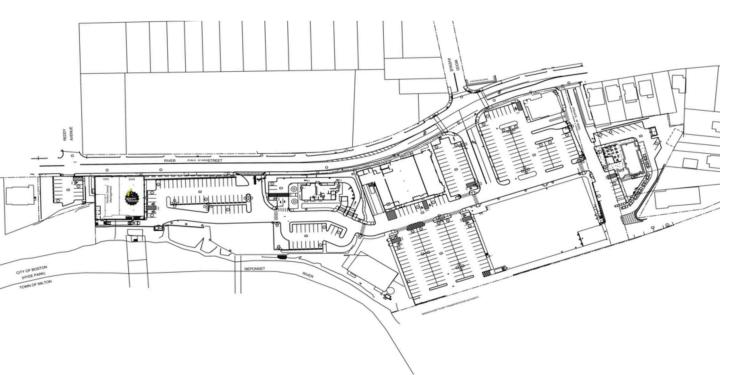

### The Shops At Riverwood

892 River Street, Hyde Park, MA 02136

| C<br>D1 | Starbucks<br>Goodwill | 2,500<br>11,200 |
|---------|-----------------------|-----------------|
| D2      | Boston Medical Center | 3,717           |
|         | Corporation           |                 |
| Н       | Burger King           | 2,543           |
| 1017    | Santander Bank        | 3,433           |
| 1022    | Price Rite            | 36,431          |
| 1044    | Planet Fitness        | 10,275          |
|         |                       |                 |

THIS EXHIBIT SHALL NOT BE DEEMED A WARRANTY, REPRESENTATION OR AGREEMENT BY LANDLORD THAT THE LAYOUT OR CONFIGURATION OF THE SHOPPING CENTER, OR ANY PART THEREOF, SHALL REMAIN AS SHOWN HEREON. LANDLORD RESERVES THE RIGHT TO MODIFY THE SHOPPING CENTER, OR ANY PART THEREOF, IN ACCORDANCE WITH THE PROVISIONS OF THE LEASE.

### Retail Spaces (SF)

| 1092 | Perfect Dental | 3,040 |
|------|----------------|-------|
|      | Management     |       |
| 2044 | Planet Fitness | 5,860 |

THIS EXHIBIT SHALL NOT BE DEEMED A WARRANTY, REPRESENTATION OR AGREEMENT BY LANDLORD THAT THE LAYOUT OR CONFIGURATION OF THE SHOPPING CENTER, OR ANY PART THEREOF, SHALL REMAIN AS SHOWN HEREON. LANDLORD RESERVES THE RIGHT TO MODIFY THE SHOPPING CENTER, OR ANY PART THEREOF, IN ACCORDANCE WITH THE PROVISIONS OF THE LEASE.