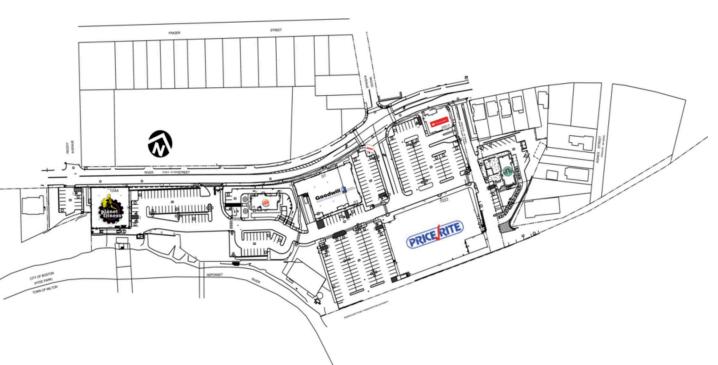

### The Shops At Riverwood

892 River Street, Hyde Park, MA 02136

| C<br>D1 | Starbucks<br>Goodwill | 2,500<br>11,200 |
|---------|-----------------------|-----------------|
| D2      | Boston Medical Center | 3,717           |
|         | Corporation           |                 |
| Н       | Burger King           | 2,543           |
| 1017    | Santander Bank        | 3,433           |
| 1022    | Price Rite            | 36,431          |
| 1044    | Planet Fitness        | 10,275          |
|         |                       |                 |

THIS EXHIBIT SHALL NOT BE DEEMED A WARRANTY, REPRESENTATION OR AGREEMENT BY LANDLORD THAT THE LAYOUT OR CONFIGURATION OF THE SHOPPING CENTER, OR ANY PART THEREOF, SHALL REMAIN AS SHOWN HEREON. LANDLORD RESERVES THE RIGHT TO MODIFY THE SHOPPING CENTER, OR ANY PART THEREOF, IN ACCORDANCE WITH THE PROVISIONS OF THE LEASE.

### Retail Spaces (SF)

| 1092 | Perfect Dental | 3,040 |
|------|----------------|-------|
|      | Management     |       |
| 2044 | Planet Fitness | 5,860 |

THIS EXHIBIT SHALL NOT BE DEEMED A WARRANTY, REPRESENTATION OR AGREEMENT BY LANDLORD THAT THE LAYOUT OR CONFIGURATION OF THE SHOPPING CENTER, OR ANY PART THEREOF, SHALL REMAIN AS SHOWN HEREON. LANDLORD RESERVES THE RIGHT TO MODIFY THE SHOPPING CENTER, OR ANY PART THEREOF, IN ACCORDANCE WITH THE PROVISIONS OF THE LEASE.