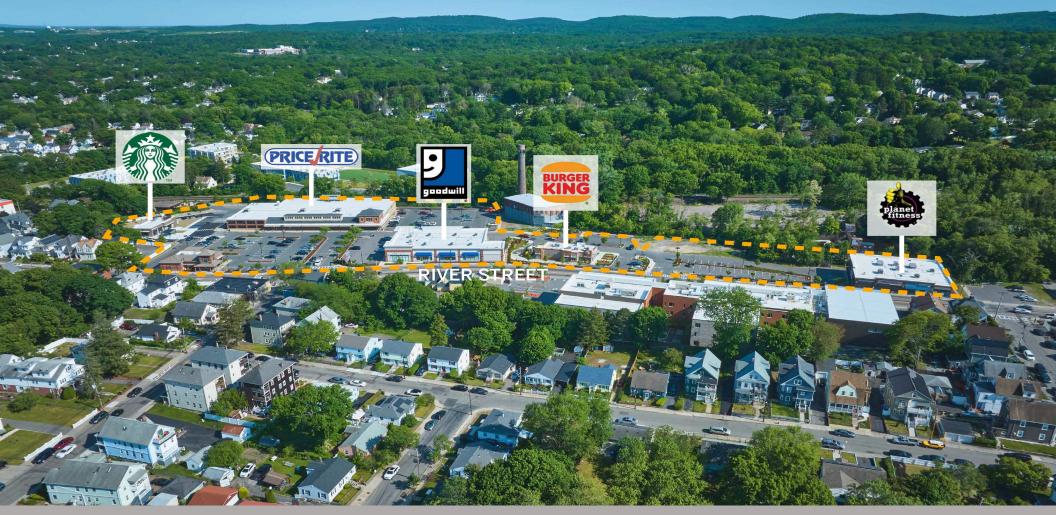

### The Shops At Riverwood

892 River Street, Hyde Park, MA 02136

# UE

GLA: 78,999 SF

Acres: 8.35

Parking Spaces: 314/Ratio: 3.9 per 1,000 sf SF

County: Suffolk

### The Shops At Riverwood

892 River Street, Hyde Park, MA 02136

| C<br>D1 | Starbucks<br>Goodwill | 2,500<br>11,200 |
|---------|-----------------------|-----------------|
| D2      | Boston Medical Center | 3,717           |
|         | Corporation           |                 |
| Н       | Burger King           | 2,543           |
| 1017    | Santander Bank        | 3,433           |
| 1022    | Price Rite            | 36,431          |
| 1044    | Planet Fitness        | 10,275          |
|         |                       |                 |