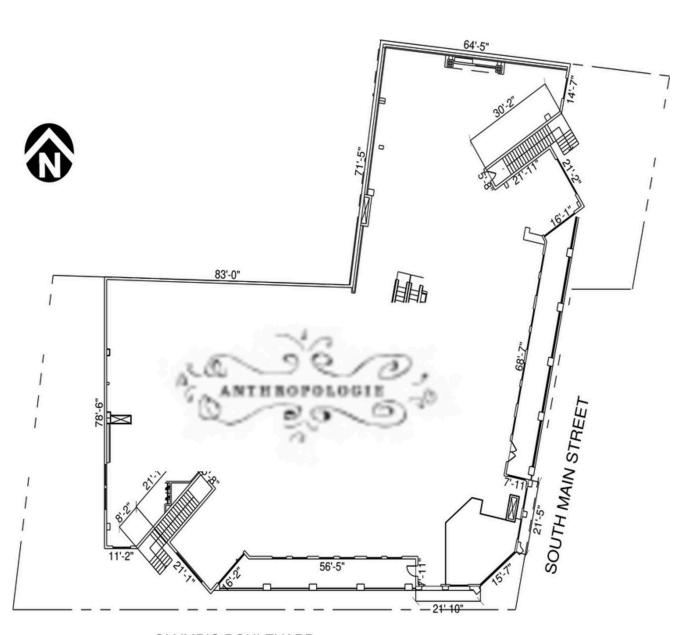

# Walnut Creek -South Main

1149 South Main Street, Walnut Creek, CA 94596





GLA: 31,450 SF

Acres: 0.47

Parking Spaces: 93/Ratio: 2.95:1,000 SF

County: Contra Costa

### For Leasing Contact:

**Leigh Lyons** Tel: 201-571-3508

Ilyons@uedge.com UEDGE.COM

### Demographics: 3-Mile Radius



Population 102,777



Households 45.951



Daytime Pop. 123,331 \$1







# Walnut Creek -South Main







## Retail Spaces (SF)

1 Anthropologie 14,537

#### **OLYMPIC BOULEVARD**

# Walnut Creek -South Main

1149 South Main Street, Walnut Creek, CA 94596





## Retail Spaces (SF)

2 Anthropologie 16,913

#### **OLYMPIC BOULEVARD**