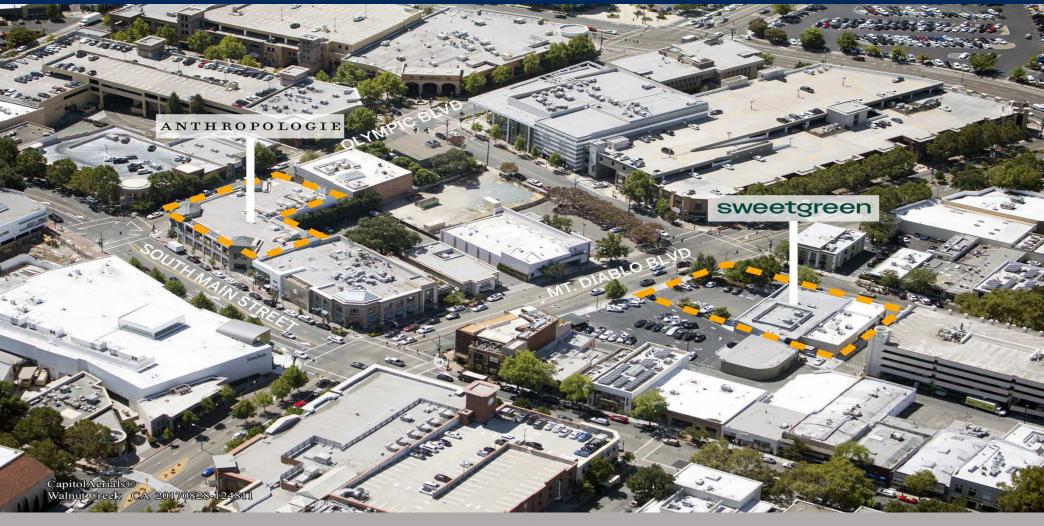

# Walnut Creek -South Main

1149 South Main Street, Walnut Creek, CA 94596

GLA: 31,450 SF

Acres: 0.47

Parking Spaces: 93/Ratio: 2.95:1,000 SF

County: Contra Costa

## Retail Spaces (SF)

1 Anthropologie 14,537

#### **OLYMPIC BOULEVARD**