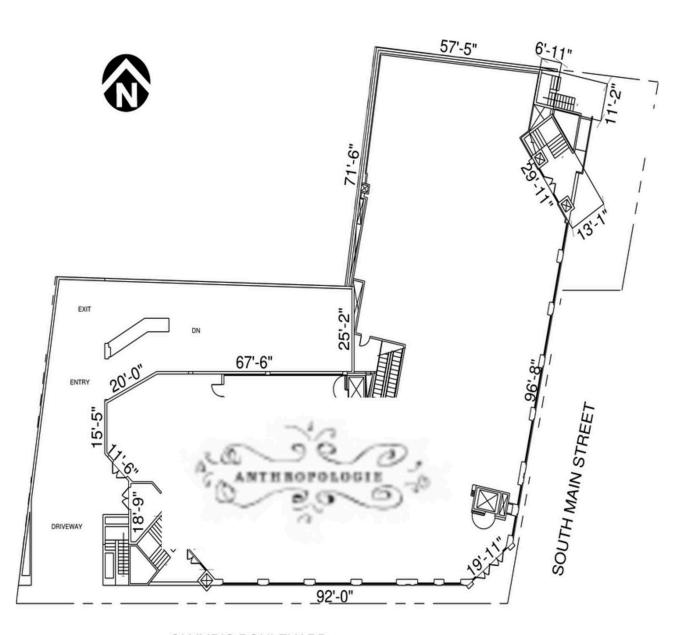

# Walnut Creek -South Main

1149 South Main Street, Walnut Creek, CA 94596





GLA: 31,450 SF

Acres: 0.47

Parking Spaces: 93/Ratio: 2.95:1,000 SF

County: Contra Costa

### For Leasing Contact:

**Leigh Lyons** Tel: 201-571-3508

Ilyons@uedge.com UEDGE.COM

### Demographics: 3-Mile Radius



Population 102,777



Households 45.951



Daytime Pop. 123,331 \$1







# Walnut Creek -South Main







## Retail Spaces (SF)

1 Anthropologie 14,537

#### **OLYMPIC BOULEVARD**

# Walnut Creek -South Main

1149 South Main Street, Walnut Creek, CA 94596





## Retail Spaces (SF)

2 Anthropologie 16,913

#### **OLYMPIC BOULEVARD**