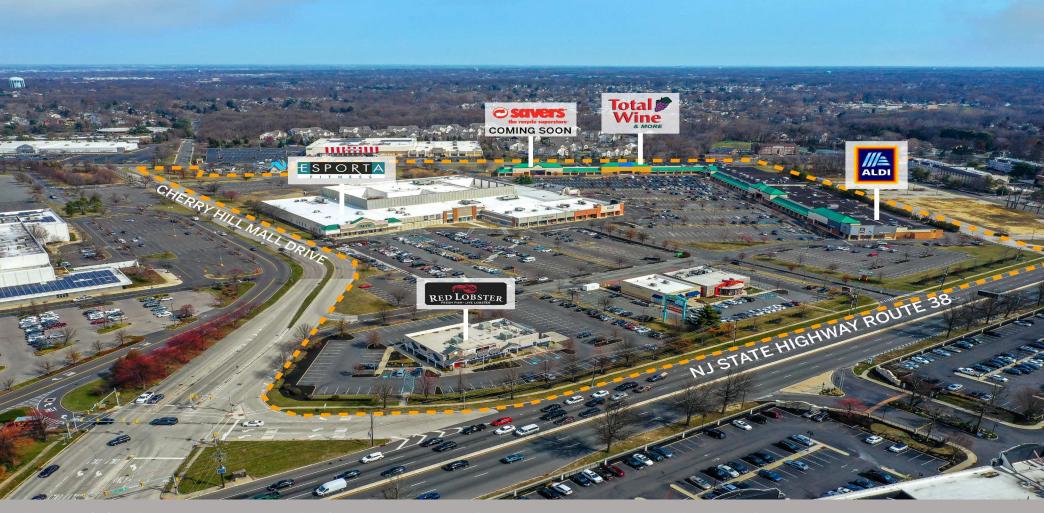

# Plaza at Cherry Hill

2100 Route 38, Cherry Hill, NJ 08002

GLA: 418,811 SF

Acres: 42.68

Parking Spaces: 1,741/Ratio: 4.39:1,000 SF

County: Camden

### For Leasing Contact:

Justin Lustig

Tel: 201-571-3515 jlustig@uedge.com UEDGE.COM