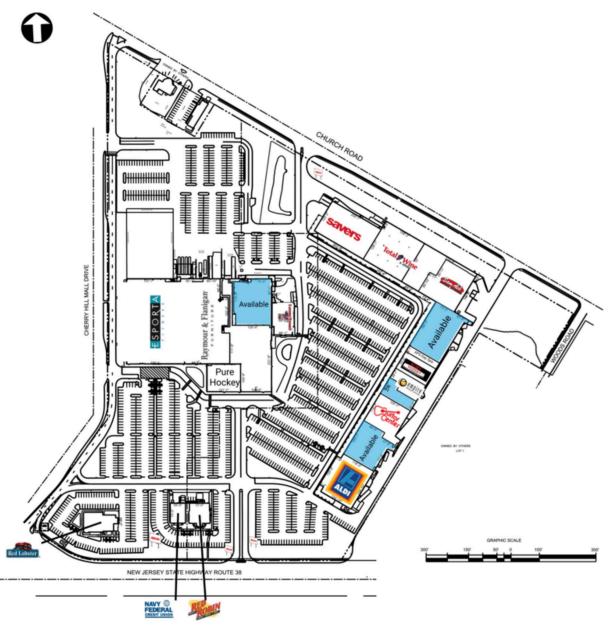

#### Retail Spaces (SF)

| В   | Esporta Fitness        | 65,838 |
|-----|------------------------|--------|
| С   | Raymour & Flanigan     | 44,070 |
| D1  | Pure Hockey            | 12,000 |
| Ε   | Dick's Warehouse Store | 32,000 |
| F   | Available              | 21,481 |
| FS1 | Red Lobster            | 7,545  |
| FS2 | Navy Federal Credit    | 4,000  |
|     | Union                  |        |
| FS3 | Red Robin              | 6,000  |
| G   | Chuck E. Cheese        | 9,000  |
| 1A  | Aldi Food Market       | 21,336 |
| 1B  | Available              | 18,518 |
| 2A  | Available              | 7,767  |
| 2AA | Guitar Center          | 15,800 |
| 3A  | Empire Beauty School   | 7,000  |
| 4A  | Ruby Buffet            | 8,750  |
| 5A  | APS Day Spa            | 3,125  |
| 6A  | Available              | 22,885 |
| 7A  | Sam Ash                | 19,773 |
| 8A  | Total Wine & More      | 38,532 |
| 10A | Savers                 | 25,056 |
|     |                        |        |

THIS EXHIBIT SHALL NOT BE DEEMED A WARRANTY, REPRESENTATION OR AGREEMENT BY LANDLORD THAT THE LAYOUT OR CONFIGURATION OF THE SHOPPING CENTER, OR ANY PART THEREOF, SHALL REMAIN AS SHOWN HEREON. LANDLORD RESERVES THE RIGHT TO MODIFY THE SHOPPING CENTER, OR ANY PART THEREOF, IN ACCORDANCE WITH THE PROVISIONS OF THE LEASE.