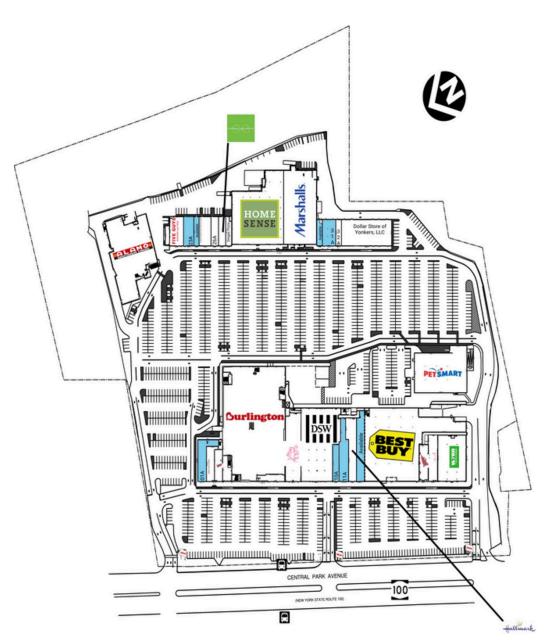

#### Retail Spaces (SF)

| 01A  | Available              | 3,500  |
|------|------------------------|--------|
| 2A-1 | Dave's Hot Chicken     | 2,482  |
| 2A-2 | Red Wing Shoes         | 2,217  |
| 03A  | Burlington             | 70,807 |
| 10A  | Available              | 2,008  |
| 11A  | Available              | 4,300  |
| 12A  | Hallmark               | 4,833  |
| 13A  | Available              | 4,712  |
| 14A  | Best Buy               | 40,197 |
| 18A  | Red Wing Shoes         | 2,664  |
| 19A  | Torrid                 | 3,750  |
| 19B  | Wren Kitchens          | 11,288 |
| 20A  | PetSmart               | 19,056 |
| 21A  | Alamo Drafthouse       | 21,324 |
|      | Cinema                 |        |
| 22A  | Five Guys Burgers and  | 4,044  |
|      | Fries                  |        |
| 23A  | Available              | 2,600  |
| 24A  | Available              | 1,300  |
| 25A  | Central Warehouse Wine | 3,000  |
|      | & Liquor               |        |
| 26A  | Steve's Shoes          | 2,000  |
| 27A  | Central Park Optical   | 1,800  |
| 28A  | O                      | 1,360  |
| 29A  |                        | 20,856 |
| 29B  |                        | 27,128 |
| 30A  | Available              | 1,214  |
|      |                        |        |

THIS EXHIBIT SHALL NOT BE DEEMED A WARRANTY, REPRESENTATION OR AGREEMENT BY LANDLORD THAT THE LAYOUT OR CONFIGURATION OF THE SHOPPING CENTER, OR ANY PART THEREOF, SHALL REMAIN AS SHOWN HEREON. LANDLORD RESERVES THE RIGHT TO MODIFY THE SHOPPING CENTER, OR ANY PART THEREOF, IN ACCORDANCE WITH THE PROVISIONS OF THE LEASE.