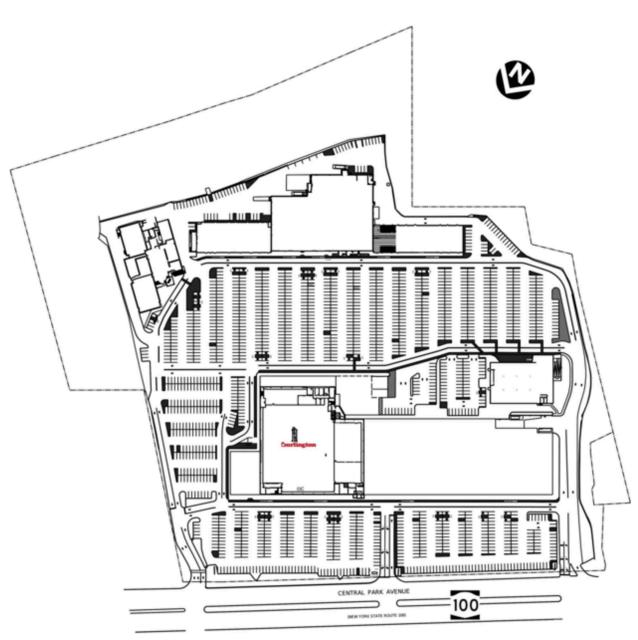

#### Retail Spaces (SF)

03C Burlington 72,180

2500 Central Park Avenue, Yonkers, NY 10710

2500 Central Park Avenue, Yonkers, NY 10710