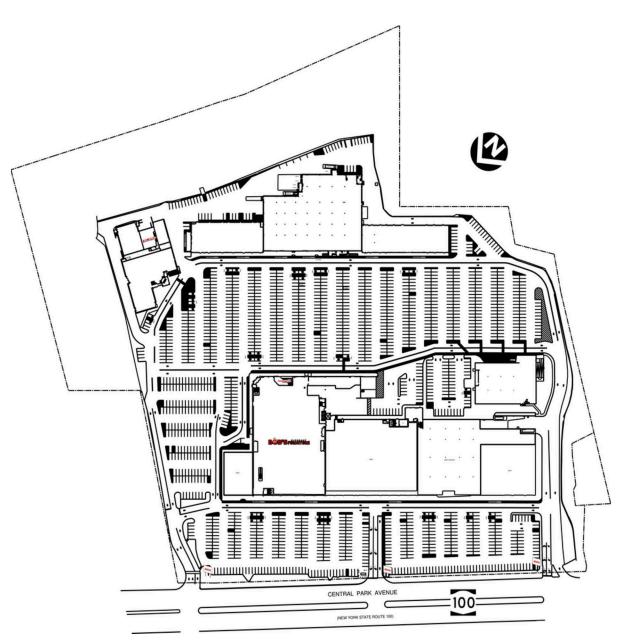

#### Retail Spaces (SF)

| 03B | Bobs Furniture   | 62,930 |
|-----|------------------|--------|
| 03D | Burlington       | 1,083  |
| 14B | Best Buy         | 2,029  |
| 21B | Alamo Drafthouse | 4,272  |
|     | Cinema           |        |

THIS EXHIBIT SHALL NOT BE DEEMED A WARRANTY, REPRESENTATION OR AGREEMENT BY LANDLORD THAT THE LAYOUT OR CONFIGURATION OF THE SHOPPING CENTER, OR ANY PART THEREOF, SHALL REMAIN AS SHOWN HEREON. LANDLORD RESERVES THE RIGHT TO MODIFY THE SHOPPING CENTER, OR ANY PART THEREOF, IN ACCORDANCE WITH THE PROVISIONS OF THE LEASE.