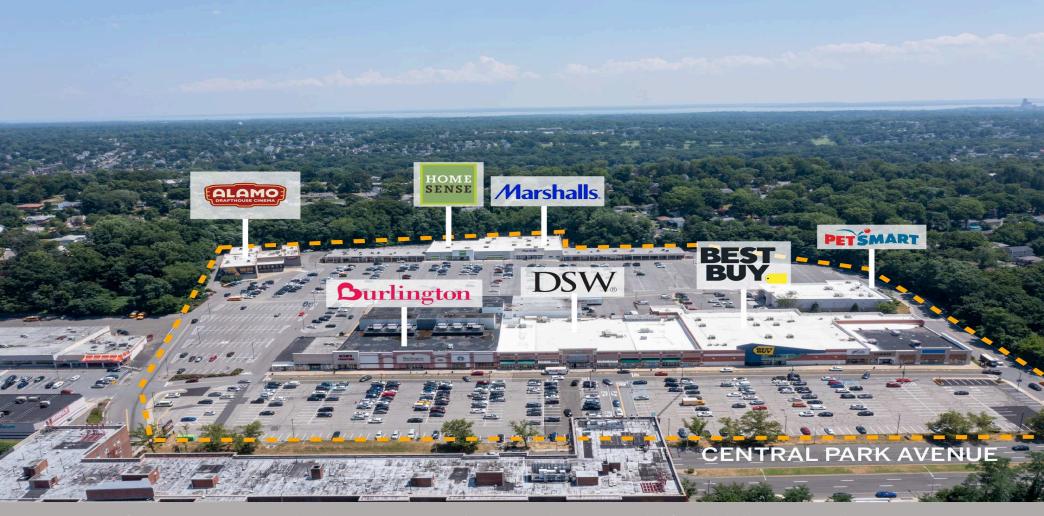

2500 Central Park Avenue, Yonkers, NY 10710

GLA: 447,578 SF

Acres: 10.46

Parking Spaces: 1,647/Ratio: 3.68:1,000 SF

County: Westchester

# For Leasing Contact: Joshua Birns

Tel: 212-956-2235 jbirns@uedge.com UEDGE.COM

#### Demographics: 3-Mile Radius

Population 126,958

Households 48,002

Daytime Pop. 115,348

2500 Central Park Avenue, Yonkers, NY 10710