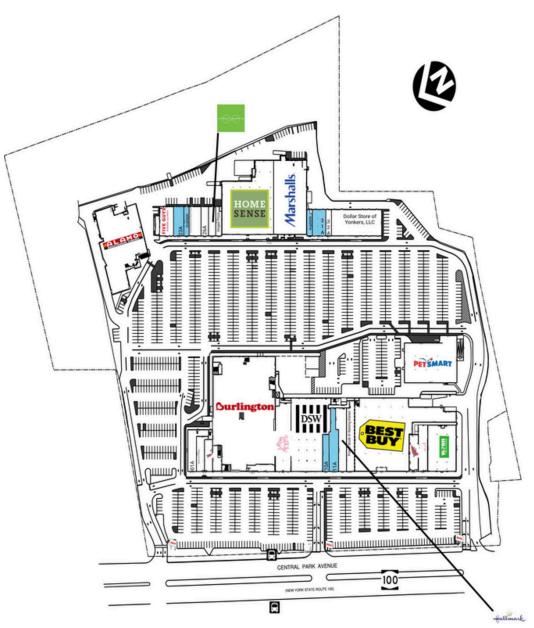

### Retail Spaces (SF)

| 01A  | Power Book III Raising      | 3,500  |
|------|-----------------------------|--------|
| 2A-1 | Kanan<br>Dave's Hot Chicken | 2,482  |
| 2A-2 |                             | 2,217  |
| 03A  | 0                           | 70,807 |
| 10A  | 0.00                        | 2,008  |
| 11A  |                             | 4.300  |
|      | Hallmark                    | 4,833  |
| 13A  |                             | 4,712  |
|      | Kanan                       | ·      |
| 14A  | Best Buy                    | 40,197 |
| 18A  | Red Wing Shoes              | 2,664  |
| 19A  | Torrid                      | 3,750  |
| 19B  | Wren Kitchens               | 11,288 |
| 20A  | PetSmart                    | 19,056 |
| 21A  | Alamo Drafthouse            | 21,324 |
|      | Cinema                      |        |
| 22A  | Five Guys Burgers and       | 4,044  |
|      | Fries                       |        |
| 23A  |                             | 2,600  |
| 24A  |                             | 1,300  |
| 25A  | Central Warehouse Wine      | 3,000  |
|      | & Liquor                    |        |
| 26A  |                             | 2,000  |
| 27A  |                             | 1,800  |
| 28A  | 0.1                         | 1,360  |
| 29A  |                             | 20,856 |
| 29B  |                             | 27,128 |
| 30A  | Available                   | 1,214  |

THIS EXHIBIT SHALL NOT BE DEEMED A WARRANTY, REPRESENTATION OR AGREEMENT BY LANDLORD THAT THE LAYOUT OR CONFIGURATION OF THE SHOPPING CENTER, OR ANY PART THEREOF, SHALL REMAIN AS SHOWN HEREON. LANDLORD RESERVES THE RIGHT TO MODIFY THE SHOPPING CENTER, OR ANY PART THEREOF, IN ACCORDANCE WITH THE PROVISIONS OF THE LEASE.

2500 Central Park Avenue, Yonkers, NY 10710