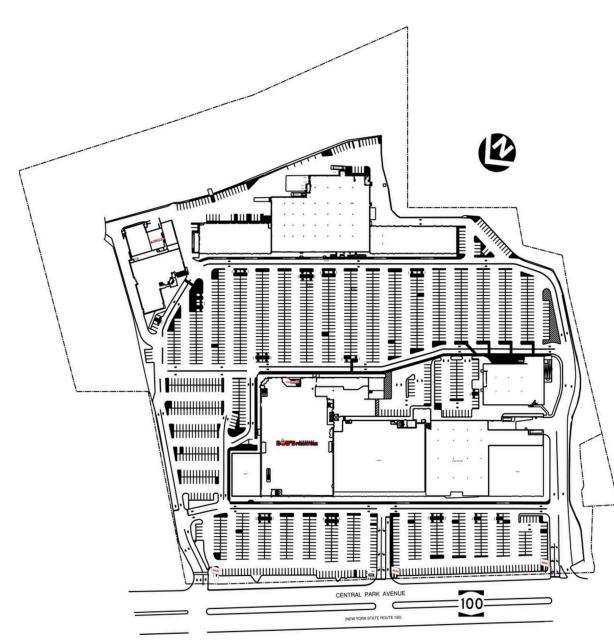

### Retail Spaces (SF)

| 03B | Bobs Furniture   | 62,930 |
|-----|------------------|--------|
| 03D | Burlington       | 1,083  |
| 14B | Best Buy         | 2,029  |
| 21B | Alamo Drafthouse | 4,272  |
|     | Cinema           |        |

THIS EXHIBIT SHALL NOT BE DEEMED A WARRANTY, REPRESENTATION OR AGREEMENT BY LANDLORD THAT THE LAYOUT OR CONFIGURATION OF THE SHOPPING CENTER, OR ANY PART THEREOF, SHALL REMAIN AS SHOWN HEREON. LANDLORD RESERVES THE RIGHT TO MODIFY THE SHOPPING CENTER, OR ANY PART THEREOF, IN ACCORDANCE WITH THE PROVISIONS OF THE LEASE.