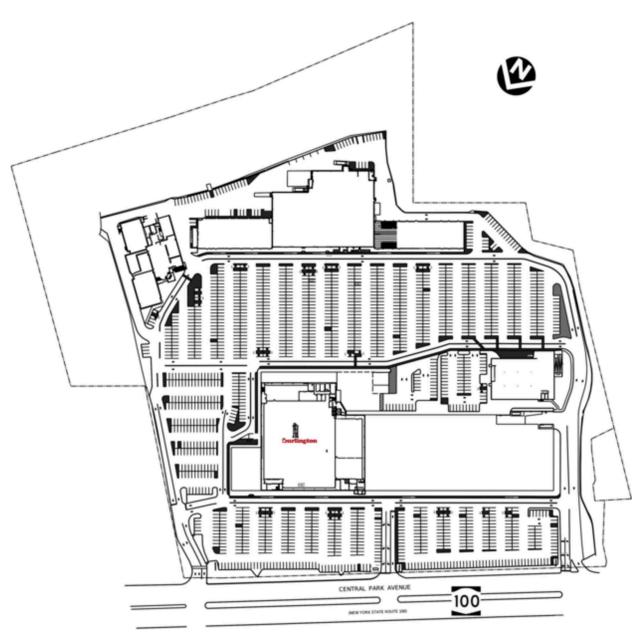

#### Retail Spaces (SF)

03C Burlington 72,180

THIS EXHIBIT SHALL NOT BE DEEMED A WARRANTY, REPRESENTATION OR AGREEMENT BY LANDLORD THAT THE LAYOUT OR CONFIGURATION OF THE SHOPPING CENTER, OR ANY PART THEREOF, SHALL REMAIN AS SHOWN HEREON. LANDLORD RESERVES THE RIGHT TO MODIFY THE SHOPPING CENTER, OR ANY PART THEREOF, IN ACCORDANCE WITH THE PROVISIONS OF THE LEASE.

2500 Central Park Avenue, Yonkers, NY 10710