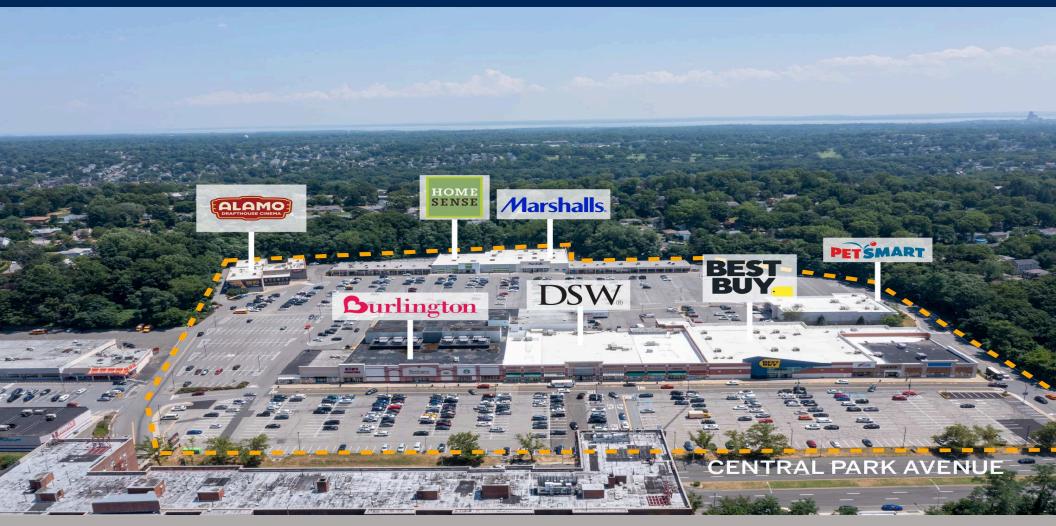

2500 Central Park Avenue, Yonkers, NY 10710

UE

GLA: 439,366 SF

Acres: 10.46

Parking Spaces: 1,647/Ratio: 3.68:1,000 SF

**County: Westchester** 

#### For Leasing Contact:

Joshua Birns Tel: 212-956-2235 jbirns@uedge.com UEDGE.COM