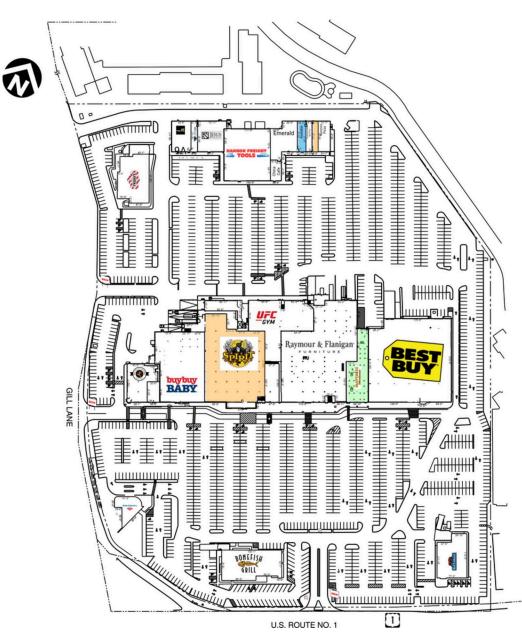

#### Retail Spaces (SF)

| F1  | Red Lobster            | 7,865  |
|-----|------------------------|--------|
| F2  | Bonefish Grill         | •      |
|     |                        | 10,500 |
| F3  | Bank of America        | 4,000  |
| F4  | T.G.I Friday's         | 8,500  |
| 1A  | Best Buy               | 45,400 |
| 2A  | Mattress Warehouse     | 5,906  |
| 3A  | Raymour & Flanigan     | 40,955 |
| 4A  | UFC Gym                | 16,810 |
| 6   | Spirit Halloween       | 34,000 |
| 6A  | Buy Buy Baby           | 21,794 |
| 7A  | Karate USA             | 1,946  |
| 8A  | Noches De Colombia     | 6,287  |
| 9A  | U-Yee Sushi            | 4,040  |
| 10B | Meltzer Eye Care       | 1,360  |
| 11A | Jesus Book & Gift      | 5,400  |
| 12A | Harbor Freight Tools   | 16,265 |
| 13A | China Cafe             | 1,560  |
| 13B | Emerald                | 5,752  |
| 15A | Available              | 1,700  |
| 16A | Contempo Nail Spa II   | 1,240  |
|     | Inc.                   |        |
| 16B | Vineeta's Beauty Salon | 1,240  |
| 17A | _                      | 2,520  |
| 20  | Extra Space Storage    | 2,914  |
|     |                        |        |