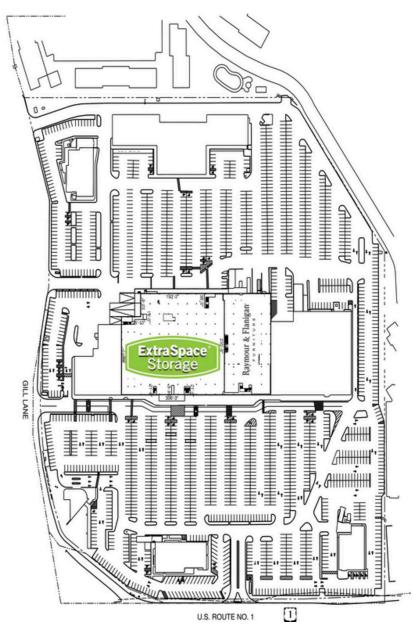

#### Retail Spaces (SF)

3B Raymour & Flanigan 35,084 5B Extra Space Storage 61,551 6B Extra Space Storage 15,382