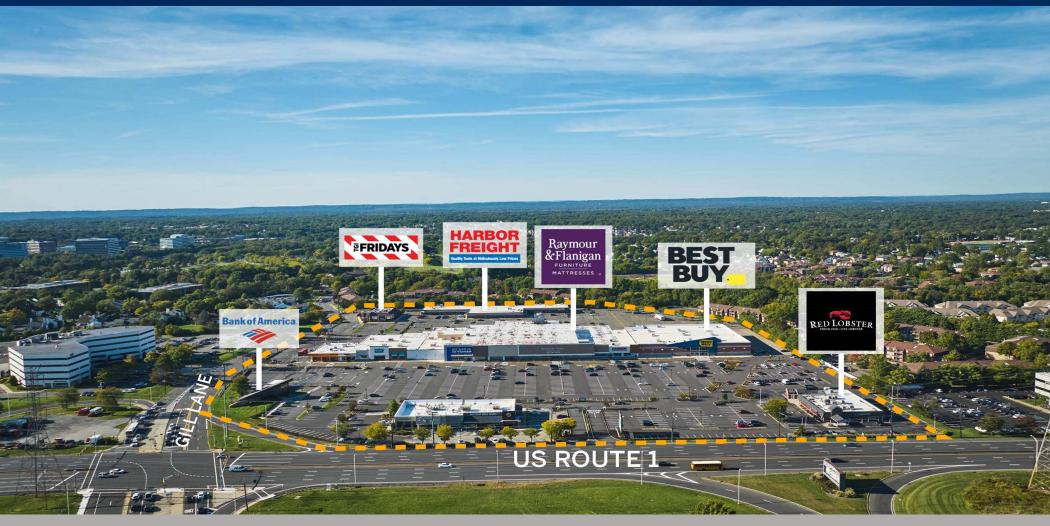

675 Route 1, Woodbridge, NJ 08830

GLA: 410,788 SF

Acres: 28.66

Parking Spaces: 1,996/Ratio: 4.99:1,000 SF

County: Middlesex

### Demographics: 3-Mile Radius

Population 147,400

Households 52.450

Daytime Pop. 145.164

675 Route 1, Woodbridge, NJ 08830

#### Retail Spaces (SF)

| F1  | Red Lobster            | 7,865  |
|-----|------------------------|--------|
| F2  | Bonefish Grill         | •      |
|     |                        | 10,500 |
| F3  | Bank of America        | 4,000  |
| F4  | T.G.I Friday's         | 8,500  |
| 1A  | Best Buy               | 45,400 |
| 2A  | Mattress Warehouse     | 5,906  |
| 3A  | Raymour & Flanigan     | 40,955 |
| 4A  | UFC Gym                | 16,810 |
| 6   | Spirit Halloween       | 34,000 |
| 6A  | Buy Buy Baby           | 21,794 |
| 7A  | Karate USA             | 1,946  |
| 8A  | Noches De Colombia     | 6,287  |
| 9A  | U-Yee Sushi            | 4,040  |
| 10B | Meltzer Eye Care       | 1,360  |
| 11A | Jesus Book & Gift      | 5,400  |
| 12A | Harbor Freight Tools   | 16,265 |
| 13A | China Cafe             | 1,560  |
| 13B | Emerald                | 5,752  |
| 15A | Available              | 1,700  |
| 16A | Contempo Nail Spa II   | 1,240  |
|     | Inc.                   |        |
| 16B | Vineeta's Beauty Salon | 1,240  |
| 17A | _                      | 2,520  |
| 20  | Extra Space Storage    | 2,914  |
|     |                        |        |