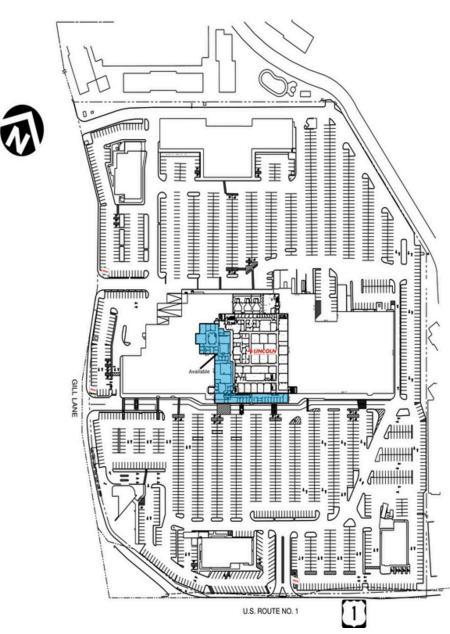

#### Retail Spaces (SF)

AA Available 19,317 BB Lincoln Tech 31,500

675 Route 1, Woodbridge, NJ 08830