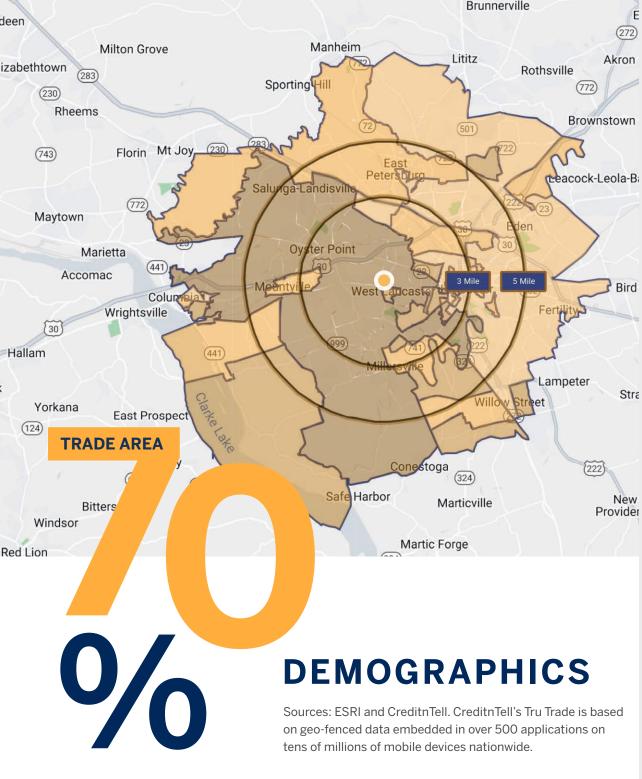

#### **POPULATION**

233,736 Tru Trade\* **81,881** 3 Mile

**177,007** 5 Mile

#### FAMILY HOUSEHOLDS

91,344

**32,815** 3 Mile

67,687

### **AVERAGE HH INCOME**

\$77,947 Tru Trade\*

\$86,397

\$90,345
5 Mile

### **COLLEGE EDUCATION**

**33.6%**Tru Trade\*

**37.2%** 

**36.1%** 

\*Tru Trade Area: 7 Miles