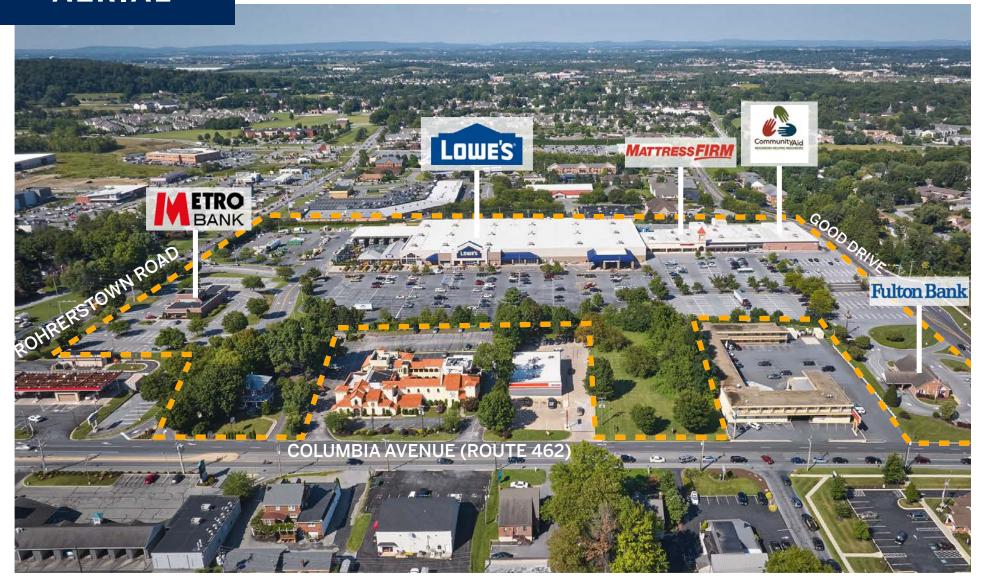

# **AERIAL**

This property is located near various residential communities and is easily acessible from Columbia Avenue, Good Drive, and Rohrerstown Road.