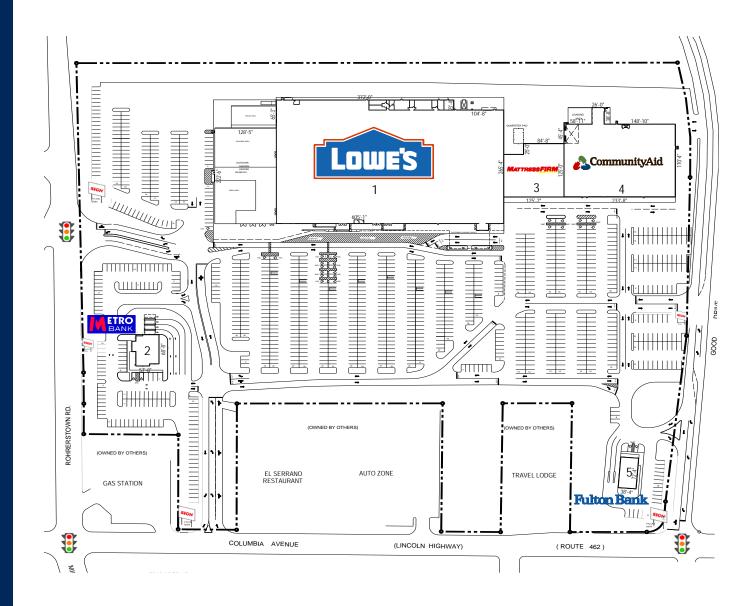

## SITE PLAN

| TENANTS |        | SQFT    |
|---------|--------|---------|
| 1       | Lowe's | 166 144 |

2 Metro Bank 3,500

3 Mattress Firm 14,565

Community Aid 40,806

5 Fulton Bank 2,773

### **HIGHLIGHTS**

Total SF 227,788

Parking Spaces 1,221

Parking Ratio 5.4:1,000 SF