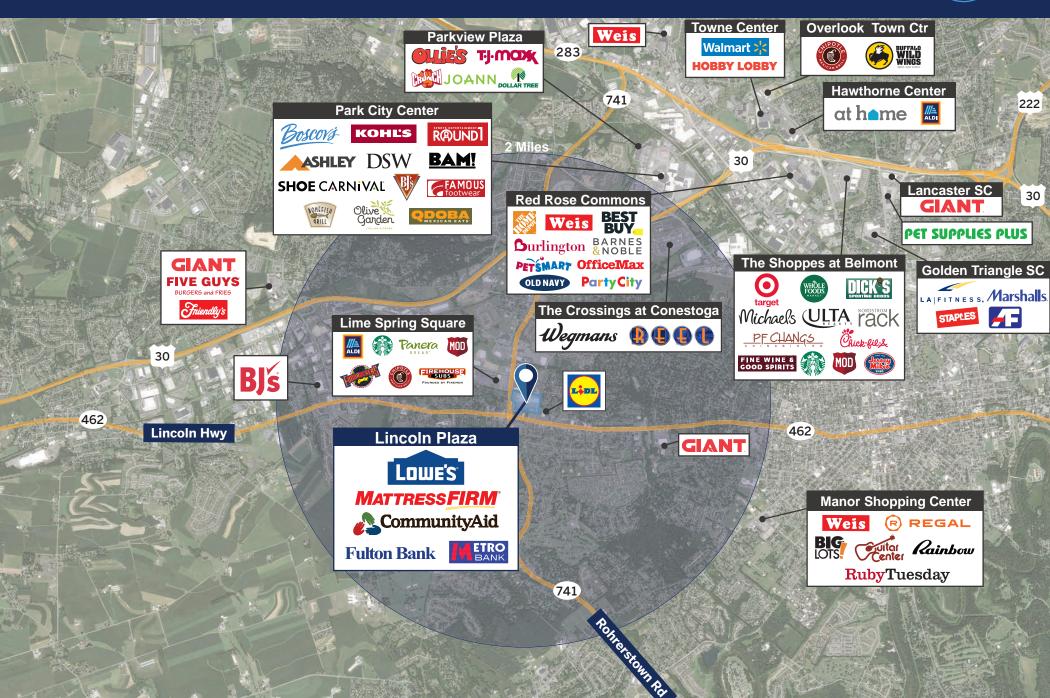

# **AERIAL**

This property is located near various residential communities and is easily acessible from Columbia Avenue, Good Drive, and Rohrerstown Road.