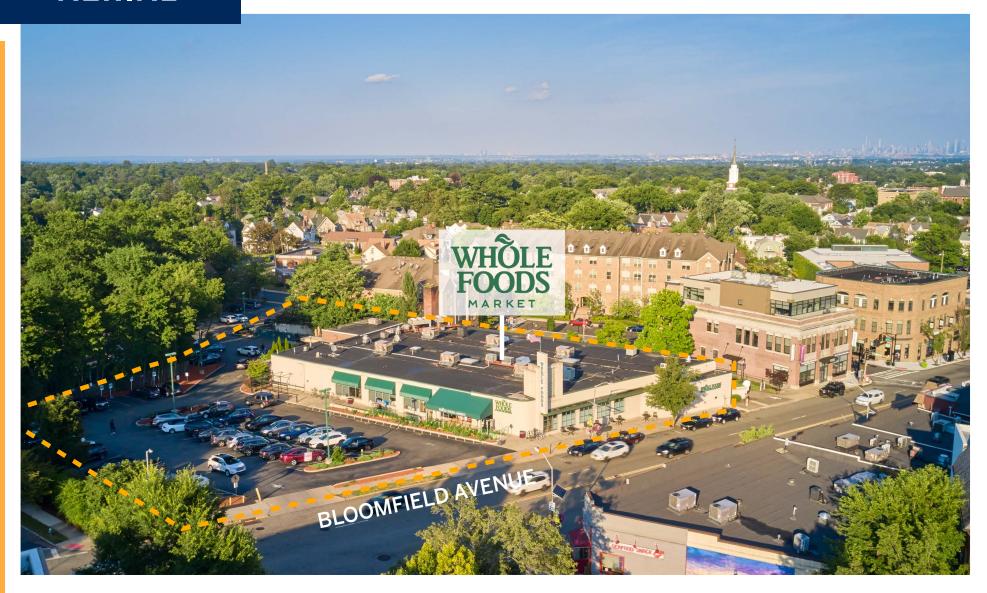

## **AERIAL**

Whole Foods Market draws area residents as well as visitors to the region who are drawn to Montclair's business district flush with restaurants, movie theaters, and shops.