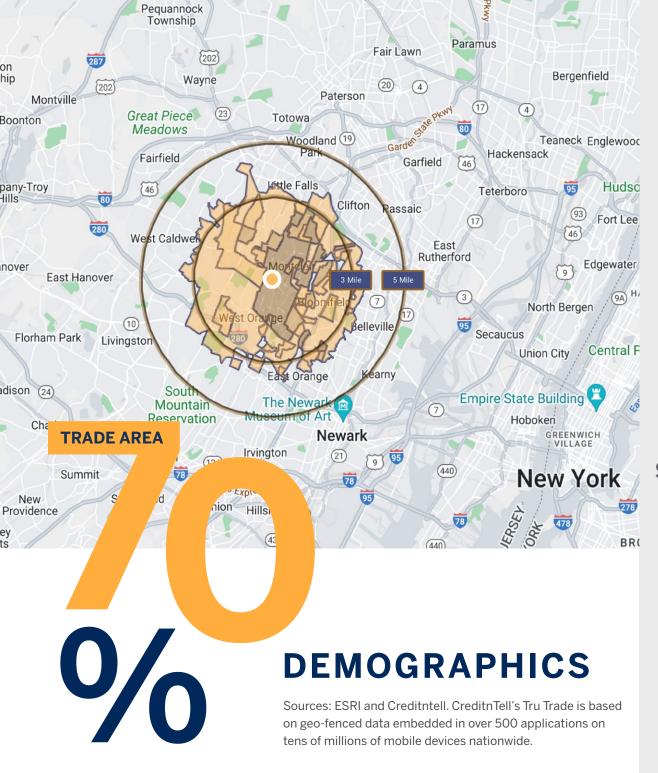

#### **POPULATION**

**188,971**Tru Trade\*

**176,827** 3 Mile

**562,401** 5 Mile

### **FAMILY HOUSEHOLDS**

73,001

67,513

210,976

### **AVERAGE HH INCOME**

\$142,192 Tru Trade\* \$165,941

\$133,047
5 Mile

### **COLLEGE EDUCATION**

**49.9%**Tru Trade\*

**57.3%** 3 Mile

43.8%

\*Tru Trade Area: 3.2 Miles