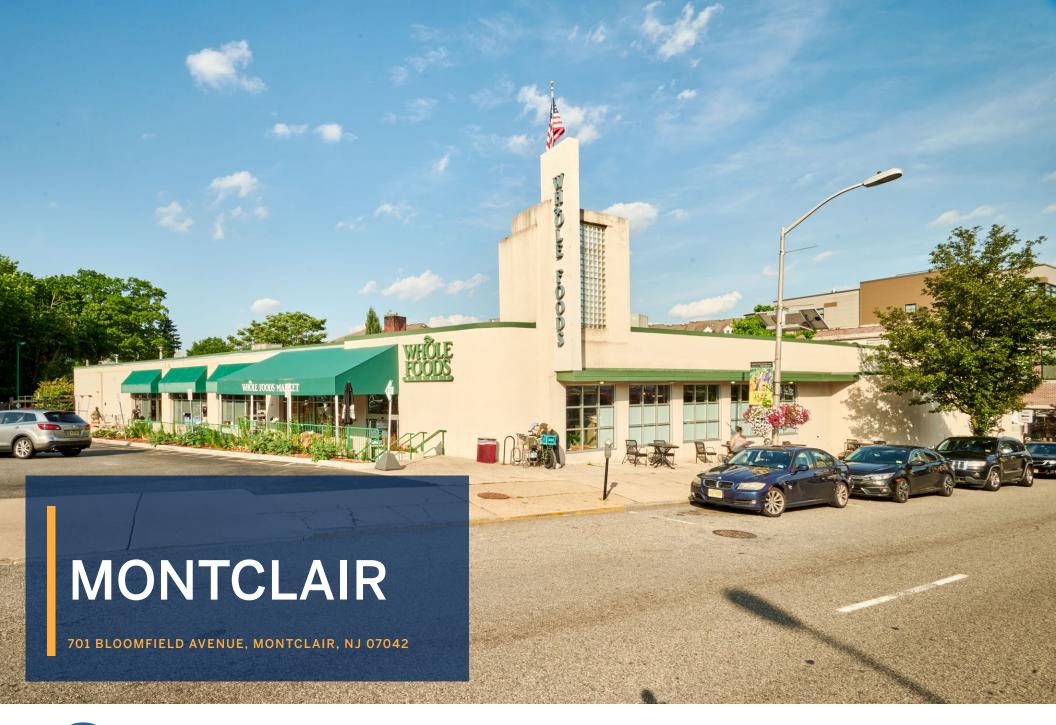

RETHINK. RECREATE. REDEVELOP.



# **Montclair**

701 Bloomfield Avenue, Montclair, NJ 07042







#### **POPULATION**

**188,971**Tru Trade\*

**176,827** 3 Mile

**562,401** 5 Mile

### **FAMILY HOUSEHOLDS**

73,001

67,513

210,976

### **AVERAGE HH INCOME**

\$142,192 Tru Trade\* \$165,941

\$133,047
5 Mile

### **COLLEGE EDUCATION**

**49.9%**Tru Trade\*

**57.3%** 3 Mile

43.8%

\*Tru Trade Area: 3.2 Miles

## **AERIAL**



Whole Foods Market draws area residents as well as visitors to the region who are drawn to Montclair's business district flush with restaurants, movie theaters, and shops.

# **SITE PLAN**



**TENANTS** 

**SQFT** 17,771

Whole Foods

### **HIGHLIGHTS**

Total SF 17,771

Parking Spaces 88

Parking Ratio 5:1,000 SF

## **CONTACT US**



Leasing Agent Leigh Ly