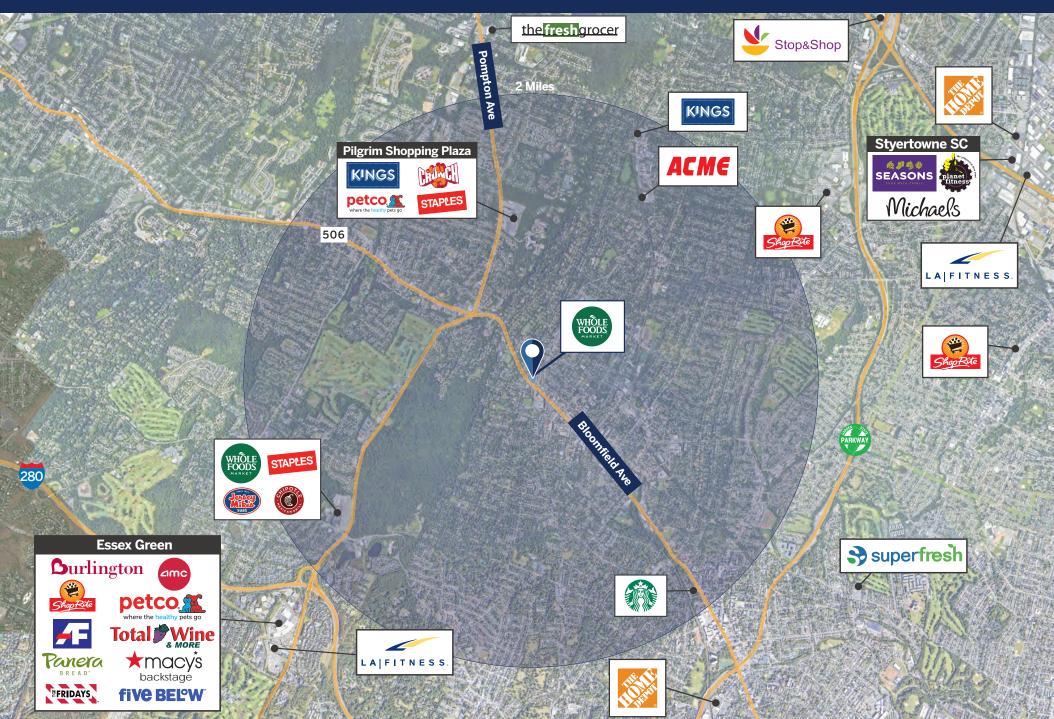

## **AERIAL**

Whole Foods Market draws area residents as well as visitors to the region who are drawn to Montclair's business district flush with restaurants, movie theaters, and shops.