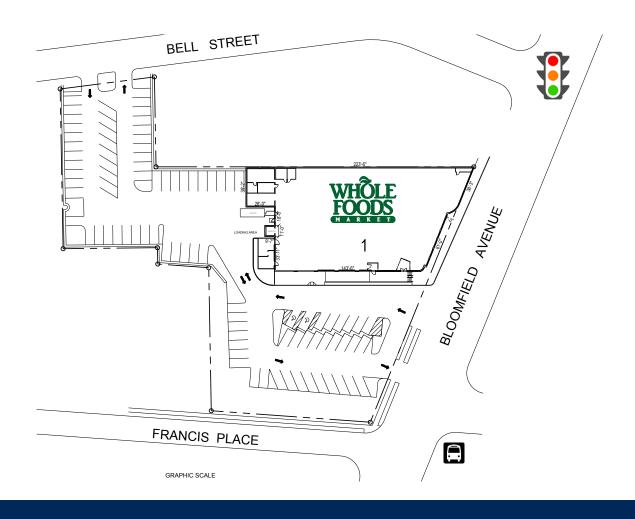

# **SITE PLAN**

**TENANTS** 

**SQFT** 17,771

Whole Foods

### **HIGHLIGHTS**

Total SF 17,771

Parking Spaces 88

Parking Ratio 5:1,000 SF