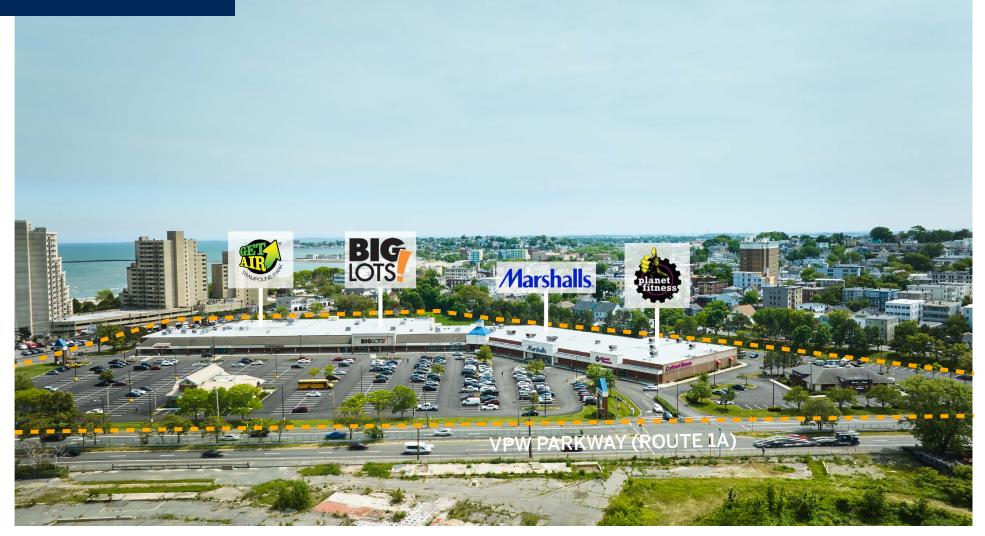

### AERIAL

The shopping center is located right next to Revere Beach and is surrounded by various hotels, including the SpringHill Suites by Marriott and Comfort Inn. In addition to the many tourists that come to Revere every year, the property is surrounded by extensive residential housing.

### SQFT

| 10  | Hool & Reel                  | 4,800  |
|-----|------------------------------|--------|
| 20  | Hairs and Back Again         | 1,120  |
| 30  | Neptune Laundry              | 5,275  |
| 40  | Get Air Trampoline Park      | 29,369 |
| 50  | Big Lots                     | 31,000 |
| 60  | Casablanca House of Pastries | 3,909  |
| 70  | United States Postal Service | 2,840  |
| 80  | Marshalls                    | 31,194 |
| 90  | Planet Fitness               | 20,000 |
| 100 | 99 Restaurants-Pub           | 5,500  |
| 200 | St. Jeans Credit Union       | 4,500  |

### HIGHLIGHTS

| Total SF       | 139,507         |
|----------------|-----------------|
| Parking Spaces | 620             |
| Parking Ratio  | 4.44 : 1,000 SF |