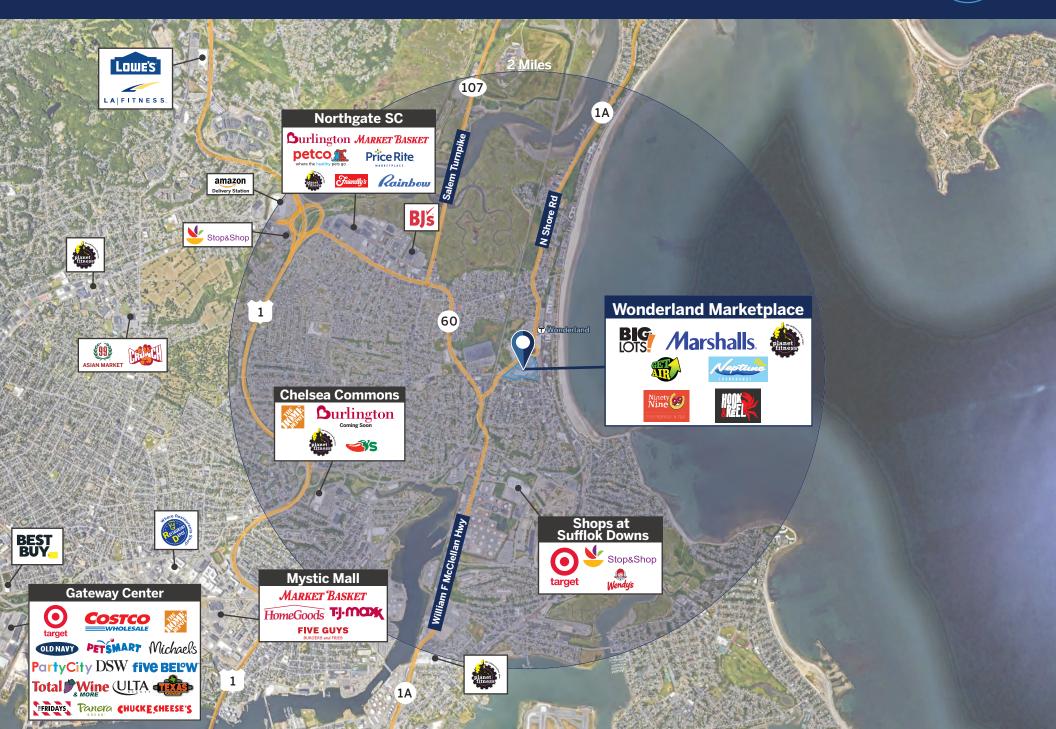

### AERIAL

The shopping center is located right next to Revere Beach and is surrounded by various hotels, including the SpringHill Suites by Marriott and Comfort Inn. In addition to the many tourists that come to Revere every year, the property is surrounded by extensive residential housing.