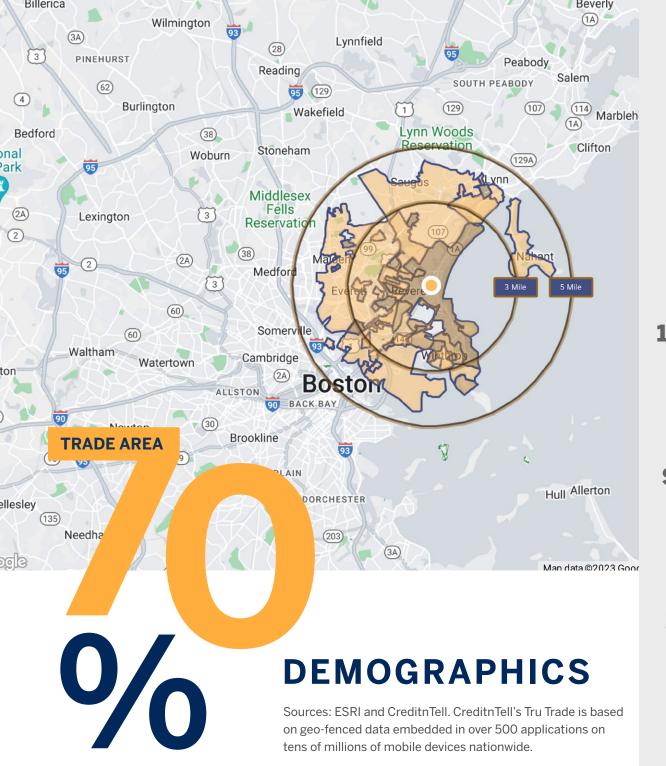

#### POPULATION

| 272,594    | 194,969 | 470,375 |
|------------|---------|---------|
| Tru Trade* | 3 Mile  | 5 Mile  |

#### FAMILY HOUSEHOLDS

| 102,850    |  |
|------------|--|
| Tru Trade* |  |

**70,849** <sup>3 Mile</sup>

185,910

#### AVERAGE HH INCOME

| \$81,164   |  |
|------------|--|
| Tru Trade* |  |

**\$101,963** 3 Mile \$101,963 5 Mile

#### COLLEGE EDUCATION

24.8% Tru Trade\* **27%** 3 Mile

\*Tru Trade Area; 3.8 Miles