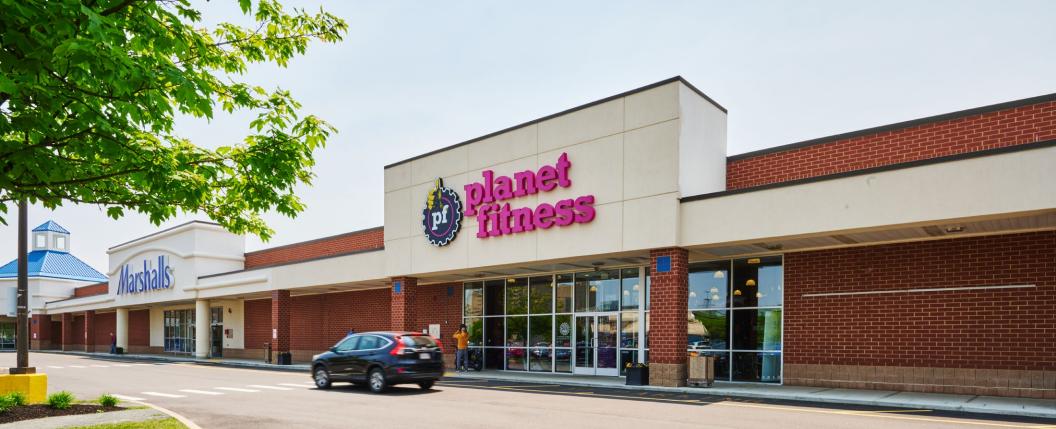

## REVERE'S DESTINATION FOR EVERYDAY SHOPPING

Wonderland Marketplace is situated on a 15-acre, transit-oriented site in the heart of Revere, MA, Boston's second fastest growing inner core community. Home to Marshalls, Big Lots and Planet Fitness, this site is comprised of nearly 140,000 square feet of single-story retail. Immediately adjacent to the MBTA Blue Line Wonderland Station, Wonderland Marketplace is easily accessible to downtown Boston. The city of Revere is currently in the process of revitalizing the local economy through redevelopment, including the Suffolk Downs development which will add new residential, office, hotel and other uses to the area.

### SQFT

| 10  | Hool & Reel                  | 4,800  |
|-----|------------------------------|--------|
| 20  | Hairs and Back Again         | 1,120  |
| 30  | Neptune Laundry              | 5,275  |
| 40  | Get Air Trampoline Park      | 29,369 |
| 50  | Big Lots                     | 31,000 |
| 60  | Casablanca House of Pastries | 3,909  |
| 70  | United States Postal Service | 2,840  |
| 80  | Marshalls                    | 31,194 |
| 90  | Planet Fitness               | 20,000 |
| 100 | 99 Restaurants-Pub           | 5,500  |
| 200 | St. Jeans Credit Union       | 4,500  |