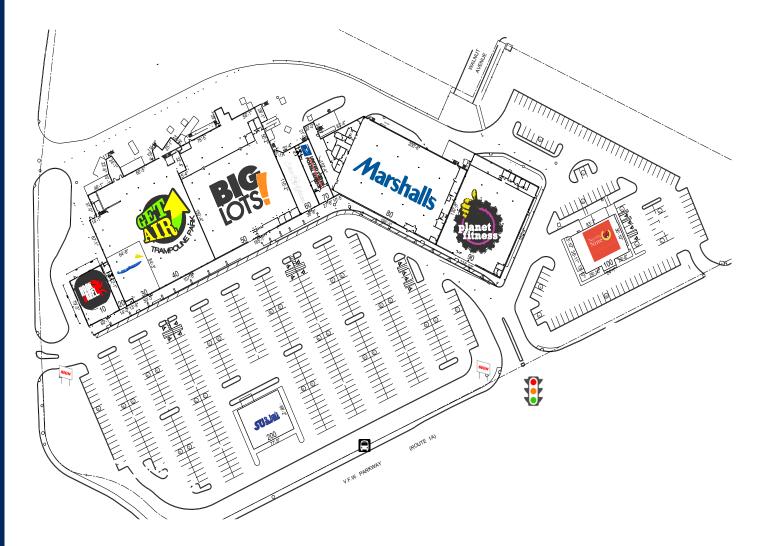

## SITE PLAN

### TENANTS

### SQFT

| 10  | Hool & Reel                  | 4,800  |
|-----|------------------------------|--------|
| 20  | Hairs and Back Again         | 1,120  |
| 30  | Neptune Laundry              | 5,275  |
| 40  | Get Air Trampoline Park      | 29,369 |
| 50  | Big Lots                     | 31,000 |
| 60  | Casablanca House of Pastries | 3,909  |
| 70  | United States Postal Service | 2,840  |
| 80  | Marshalls                    | 31,194 |
| 90  | Planet Fitness               | 20,000 |
| 100 | 99 Restaurants-Pub           | 5,500  |
| 200 | St. Jeans Credit Union       | 4,500  |