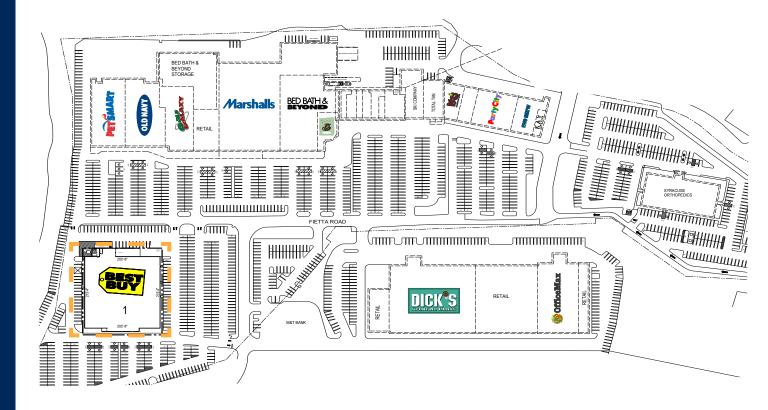

## AERIAL

Conveniently located off of Highway 5 and easily acessible from Fietta Road, this center is located next to Dicks, Golf Galaxy, PetSmart, Panera Bread, Five Below, and various other retailers.