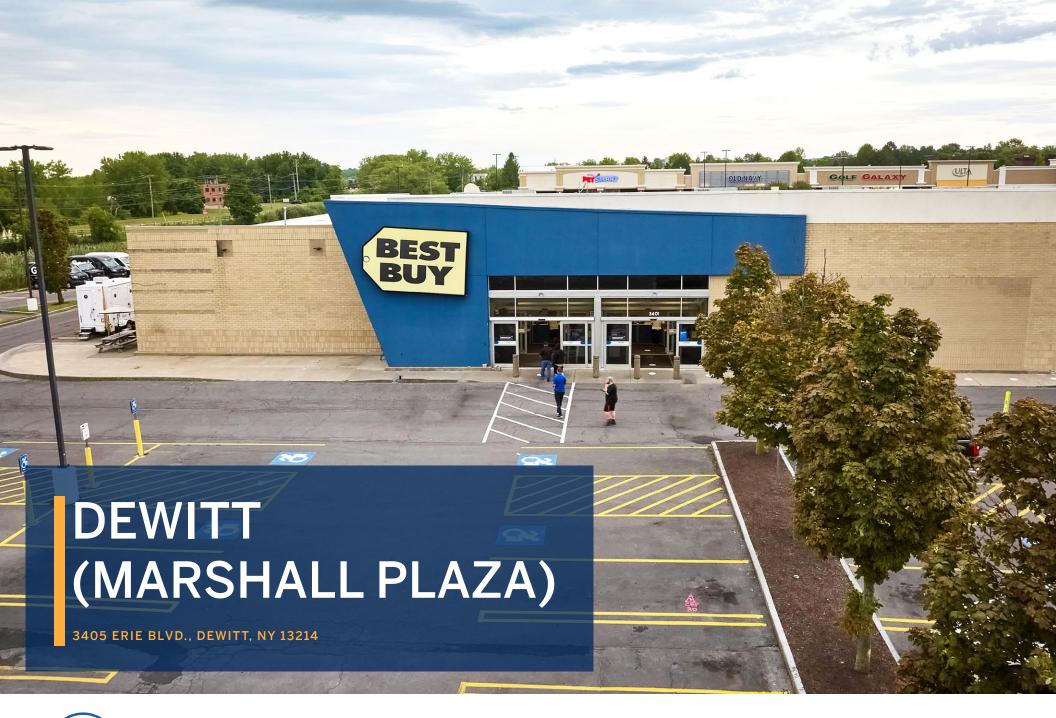

## **RETHINK. RECREATE. REDEVELOP.**

ONONDAGA COUNTY'S DESTINATION FOR EVERYDAY SHOPPING

Marshall's Plaza is the dominant shopping center in the eastern Syracuse trade area. Located near the 690/481 Interchange in Syracuse, NY, with close proximity to LeMoyne College (3,500 students) and Syracuse University (22,400 students), Marshall's Plaza serves the most affluent suburbs in the area, including Dewitt, Jamesville and Fayettesville. Syracuse, NY is the gateway to the Finger Lakes region and centrally located in the heart of New York State. The market offers a strong local customer base as well as year-round visitors.

# **Marshall Plaza**

3405 Erie Boulevard, Dewitt, NY 13214