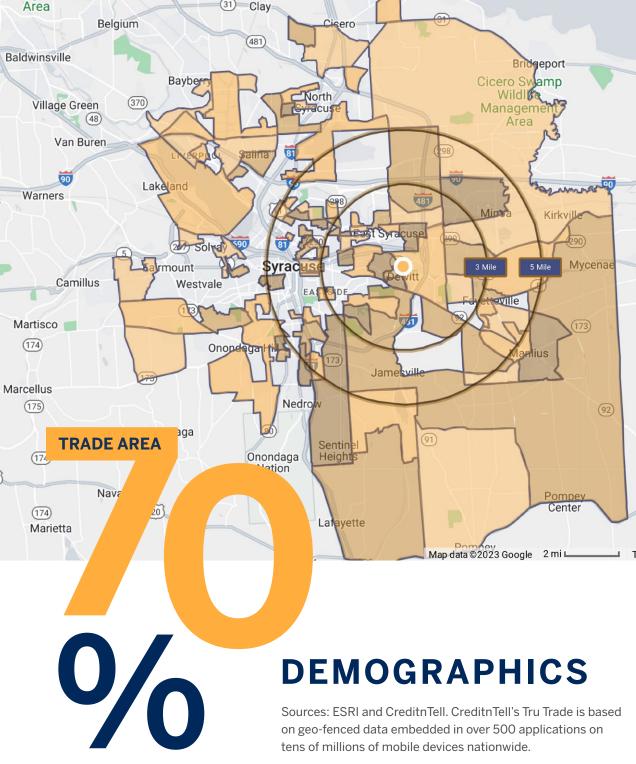

### POPULATION

| <b>350,896</b> | <b>57,586</b> | <b>167,677</b>    |
|----------------|---------------|-------------------|
| Tru Trade*     | 3 Mile        | <sup>5 Mile</sup> |
| FAMILY         | HOUSE         | HOLDS             |
| <b>141,740</b> | <b>24,472</b> | <b>67,233</b>     |
| Tru Trade*     | 3 Mile        | <sup>5 Mile</sup> |

## AVERAGE HH INCOME

| \$72,801   |  |
|------------|--|
| Tru Trade* |  |

**\$100,508** 3 Mile \$78,823 5 Mile

## COLLEGE EDUCATION

**34.4%** Tru Trade\* **46.8%** 

**38.2%** 5 Mile

### \*Tru Trade Area; 11 Miles

DEWITT (MARSHALL PLAZA) | 3405 ERIE BLVD., DEWITT, NY 13214