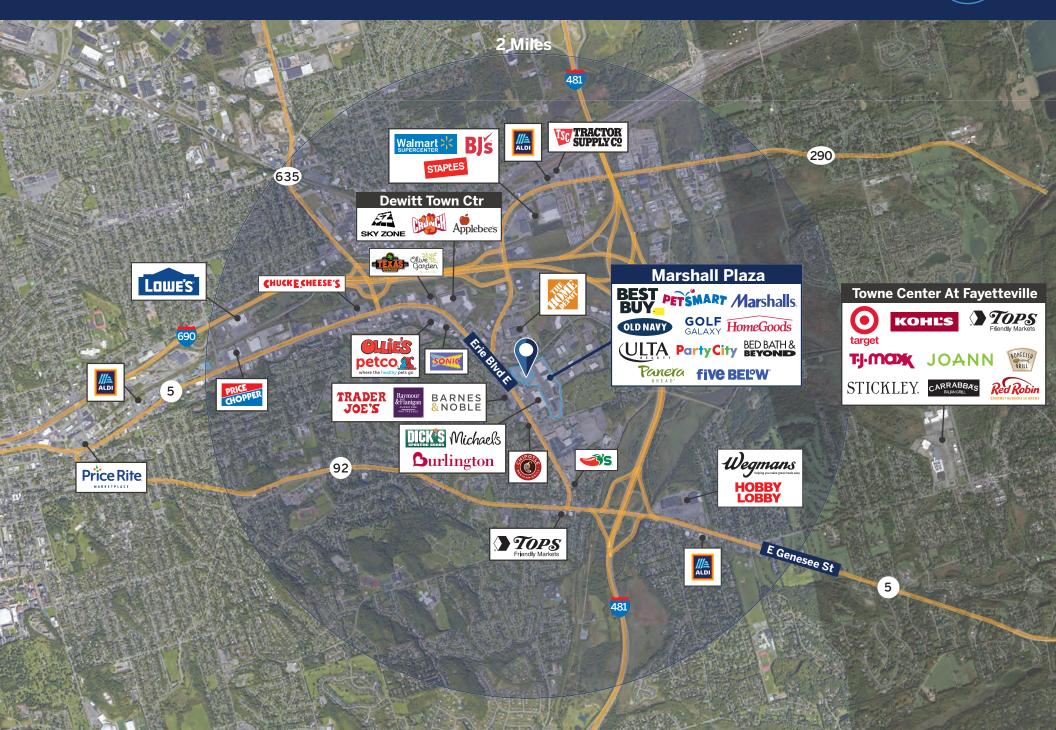

## **RETHINK. RECREATE. REDEVELOP.**

ONONDAGA COUNTY'S DESTINATION FOR EVERYDAY SHOPPING

Marshall's Plaza is the dominant shopping center in the eastern Syracuse trade area. Located near the 690/481 Interchange in Syracuse, NY, with close proximity to LeMoyne College (3,500 students) and Syracuse University (22,400 students), Marshall's Plaza serves the most affluent suburbs in the area, including Dewitt, Jamesville and Fayettesville. Syracuse, NY is the gateway to the Finger Lakes region and centrally located in the heart of New York State. The market offers a strong local customer base as well as year-round visitors.

## AERIAL

Conveniently located off of Highway 5 and easily acessible from Fietta Road, this center is located next to Dicks, Golf Galaxy, PetSmart, Panera Bread, Five Below, and various other retailers.