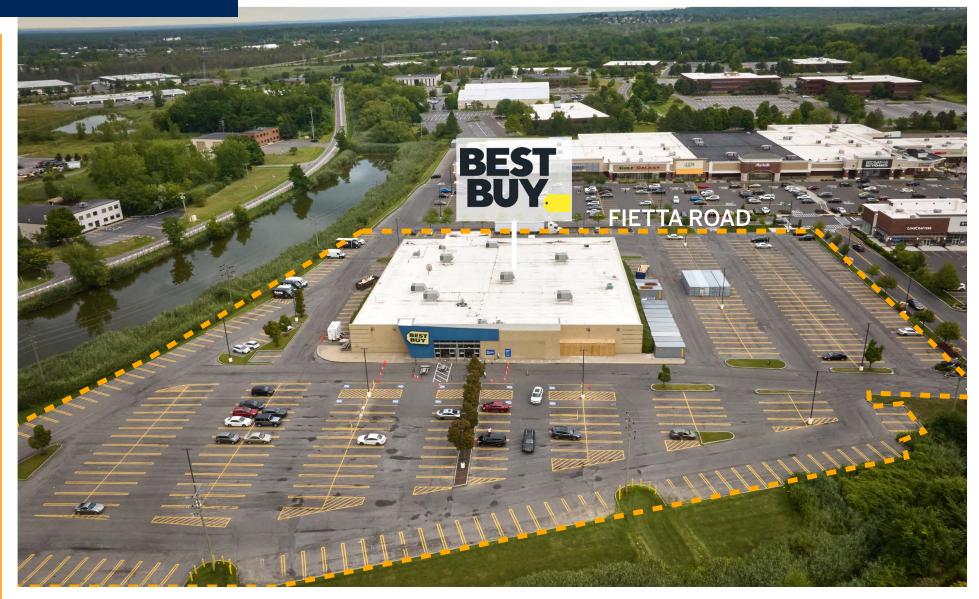

## AERIAL

Conveniently located off of Highway 5 and easily acessible from Fietta Road, this center is located next to Dicks, Golf Galaxy, PetSmart, Panera Bread, Five Below, and various other retailers.

# SITE PLAN

| Total SF       | 45,961        |
|----------------|---------------|
| Parking Spaces | 510           |
| Parking Ratio  | 11 : 1,000 SF |