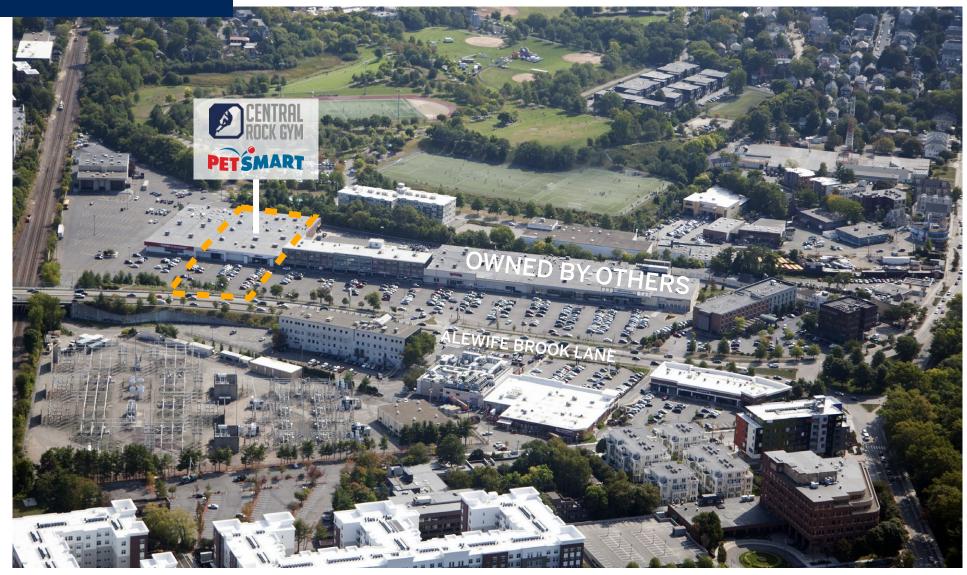

## AERIAL

Harvard University is located 1.5 miles to the southeast and Tufts University is located 1.5 miles to the northeast. Harvard Square in Cambridge attracts many tourists throughout the year making Cambridge a destination location.