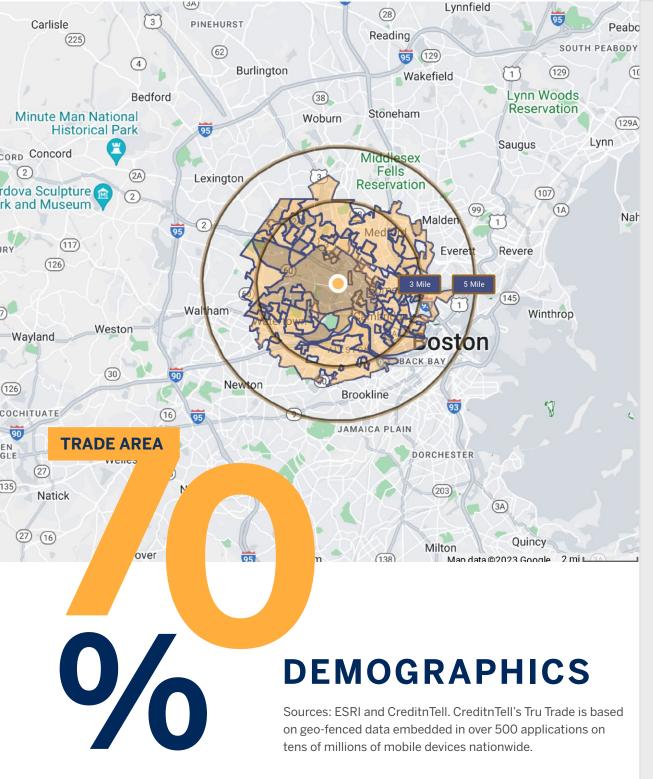

#### POPULATION

| 382,467    | 360,167 | 865,76 |
|------------|---------|--------|
| Tru Trade* | 3 Mile  | 5 Mile |
|            |         |        |

#### FAMILY HOUSEHOLDS

| 161,152    | 151,279 | 359,848 |
|------------|---------|---------|
|            |         |         |
| Tru Trade* | 3 Mile  | 5 Mile  |

#### AVERAGE HH INCOME

**\$130,207** Tru Trade\*

\$157,838 3 Mile \$159,738 5 Mile

#### COLLEGE EDUCATION

68.2% Tru Trade\* **72.8%** 3 Mile

**69.9%** 5 Mile

#### \*Tru Trade Area; 3.2 Miles

CAMBRIDGE (FRESH POND MALL) | 200 ALEWIFE BROOK PKWY., CAMBRIDGE, MA 02138