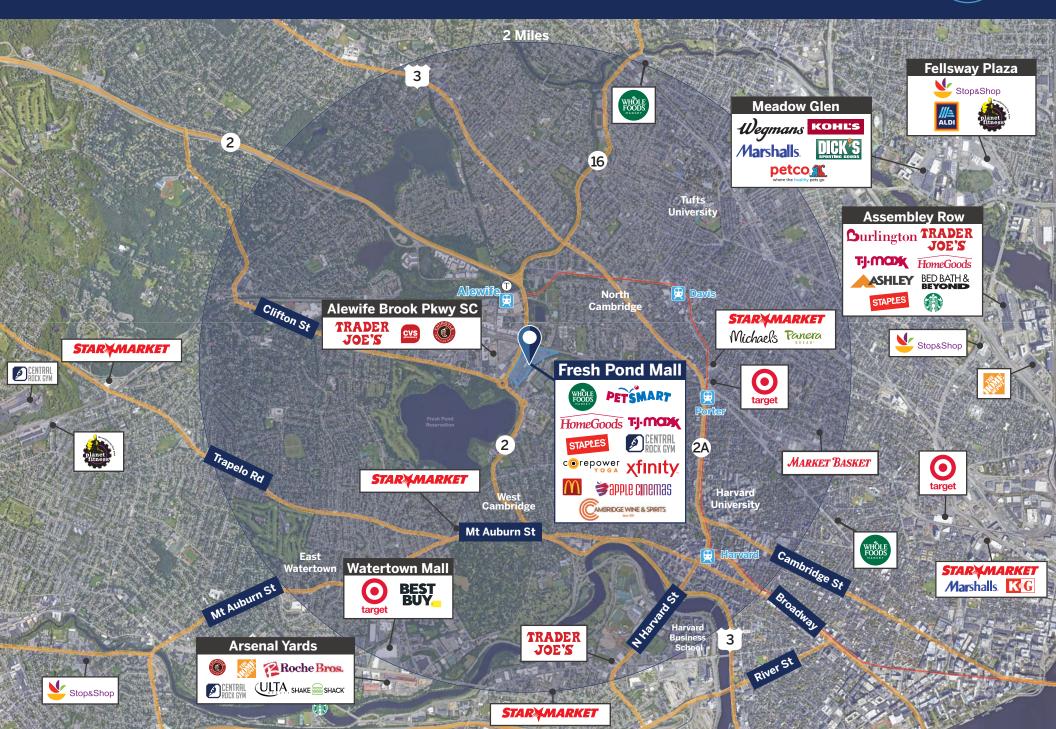

## **RETHINK. RECREATE. REDEVELOP.**

PETSMART

MIDDLESEX COUNTY'S DESTINATION FOR EVERYDAY SHOPPING

This community center is located on the north side of Cambridge, MA surrounded by dense residential uses. The property features Pet Smart and Central Rock Gym, and is adjacent to key essential retail, including Whole Foods, Trader Joe's and TJ Maxx. Route 2, a major thoroughfare from the north, feeds directly into the retail corridor. Serving the communities of Cambridge, Belmont, East Arlington and parts of Somerville, Fresh Pond Mall benefits from visitation by commuters, residents, and tourists.

## **Fresh Pond Mall**

200 Alewife Brook Parkway, Cambridge, MA 02138