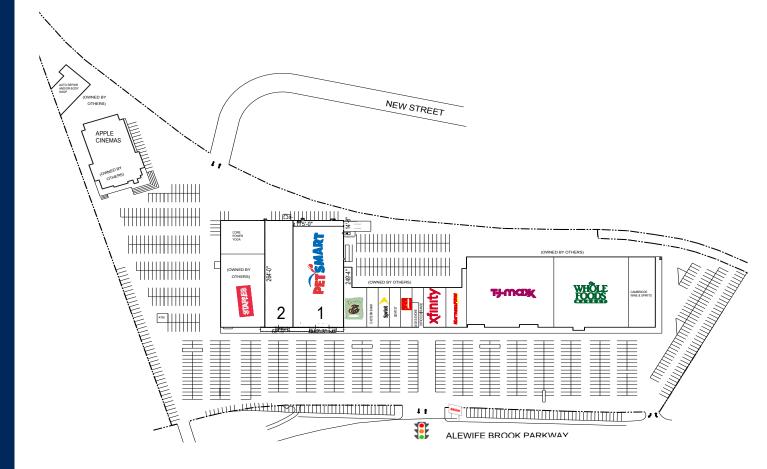

## SITE PLAN

# TENANTSSQFT1PetSmart29,6352Central Rock Gym18,109

### HIGHLIGHTS

Total SF

47,744