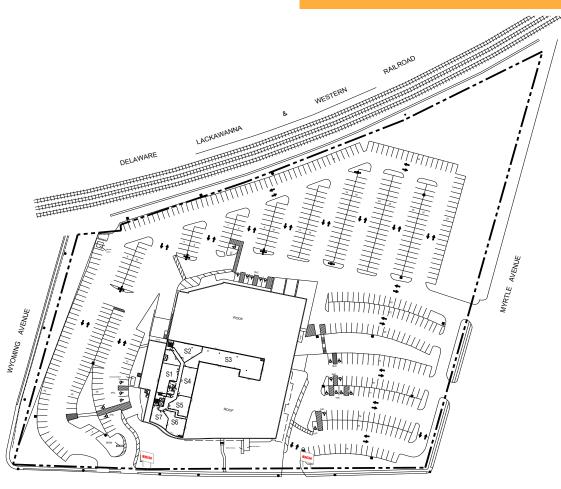

# **SITE PLAN - LEVEL 3**

### TENANTS

| S1 | Peter Benisch             | 2,306 |
|----|---------------------------|-------|
| S2 | Gary Rosenblatt D.M.D.    | 1,462 |
| S3 | Millburn Orthodontics PA. | 4,100 |
| S4 | Hal E. Solomon D.D.S.     | 1,683 |

| TE | NAN | TS |
|----|-----|----|
|----|-----|----|

| S5 | Ross Karlin D.M.D.         | 1,230 |
|----|----------------------------|-------|
| S6 | Sera Edgewood Incorporated | 1,239 |
| S7 | Vivian Graham D.D.S.       | 1,045 |

### HIGHLIGHTS

| Total SF       | 13,065         |
|----------------|----------------|
| Parking Spaces | 583            |
| Parking Ratio  | 5.6 : 1,000 SF |

MILLBURN GATEWAY CENTER | 187 MILLBURN AVENUE, MILLBURN, NJ 07041