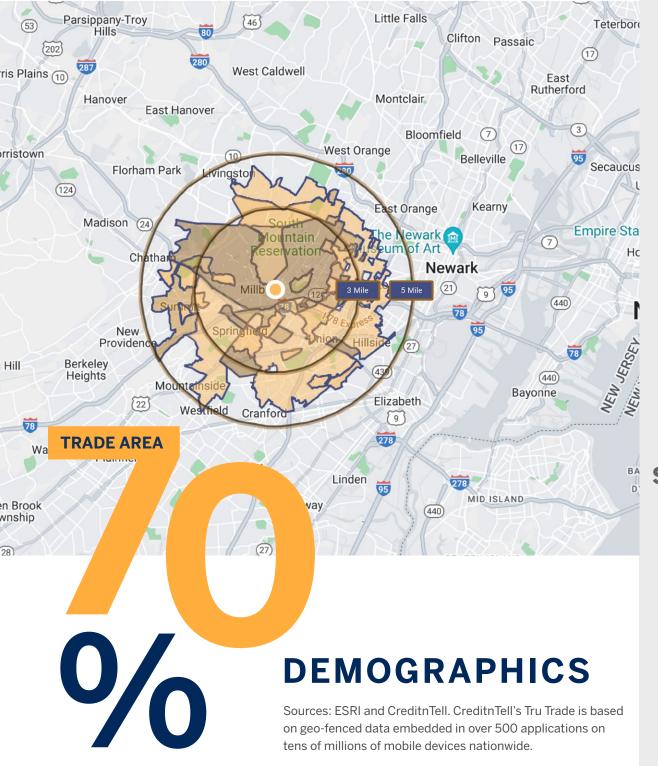

#### POPULATION

| 269,706    | 153,355 | 508,841 |
|------------|---------|---------|
| Tru Trade* | 3 Mile  | 5 Mile  |

### FAMILY HOUSEHOLDS

| 97,109     | 59,973 |
|------------|--------|
| Tru Trade* | 3 Mile |

180,756 5 Mile

### **AVERAGE HH INCOME**

\$139,430 Tru Trade\*

\$172,879 3 Mile

\$139,463 5 Mile

### **COLLEGE EDUCATION**

44.3% Tru Trade\*

54.5% 3 Mile

43.9% 5 Mile

#### \*Tru Trade Area: 4 Miles