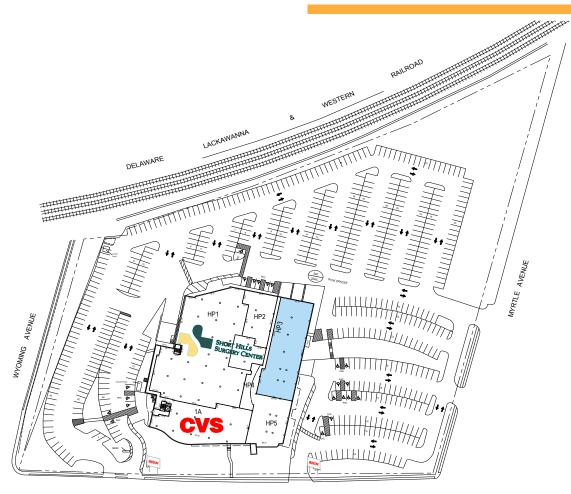

# SITE PLAN - LEVEL 1

# TENANTSSQFT01BPetSmart15,351114ATrader Joe's12,401

### HIGHLIGHTS

| Total SF       | 15,351         |
|----------------|----------------|
| Parking Spaces | 289            |
| Parking Ratio  | 5.6 : 1,000 SF |

# SITE PLAN - LEVEL 2

MILLBURN

| TENANTS                 | SQFT   | TENANTS                      | SQFT   | HIGHLI         | GHTS           |
|-------------------------|--------|------------------------------|--------|----------------|----------------|
| 1A CVS                  | 10,233 | HP3 Available                | 11,064 | Total SF       | 63,062         |
| HP1 Short Hills Surgery | 29,551 | HP4 Pain Medicine Physicians | 1,200  | Parking Spaces | 583            |
| HP2 Professional PT     | 4,506  | HP5 Pain Medicine Physicians | 6,508  | Parking Ratio  | 5.6 : 1,000 SF |