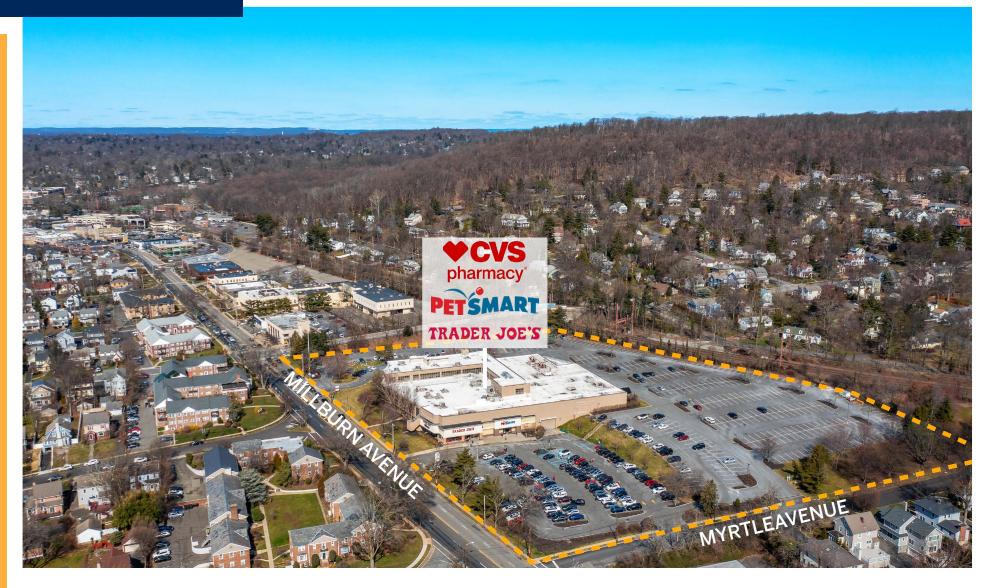

### **RETHINK. RECREATE. REDEVELOP.**

ART

ESSEX COUNTY'S DESTINATION FOR EVERYDAY SHOPPING Millburn Gateway Center is a multi-level property anchored by Trader Joe's, PetSmart and CVS and featuring various medical offices, including the Short Hills Surgery Center. The property is located approximately 15 miles from Manhattan in Millburn Township, a residential community in the southwest corner of Essex County, NJ. The property serves the affluent and densely populated communities of Millburn, Short Hills, Vauxhall, and Maplewood. Millburn Ave has 19,186 VPD (2022 Sites USA) providing great visibility.