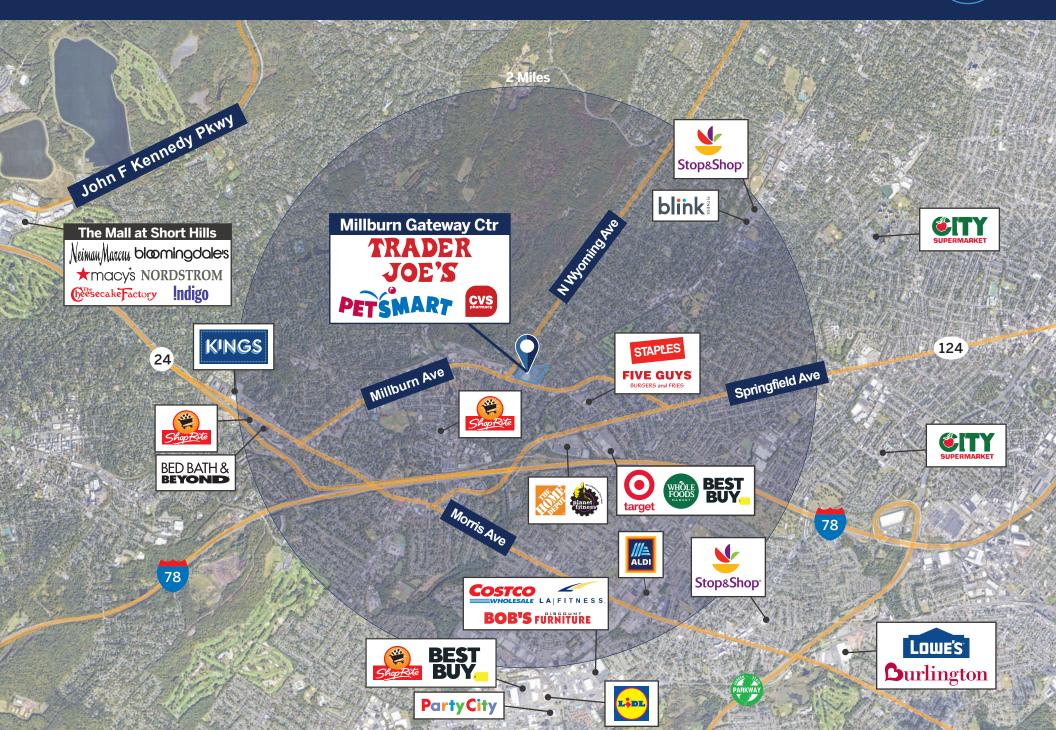

### AERIAL

Millburn Gateway Center is easy to reach via the midtown direct line of NJ Transit, the Garden State Parkway, New Jersey Turnpike, and is also convenient to Routes 24 and 78. Millburn Township offers a unique mix of upscale, high-end retail in a quaint small town shopping environment. The Mall at Short Hills is located 5 miles to the west of Millburn Gateway Center.