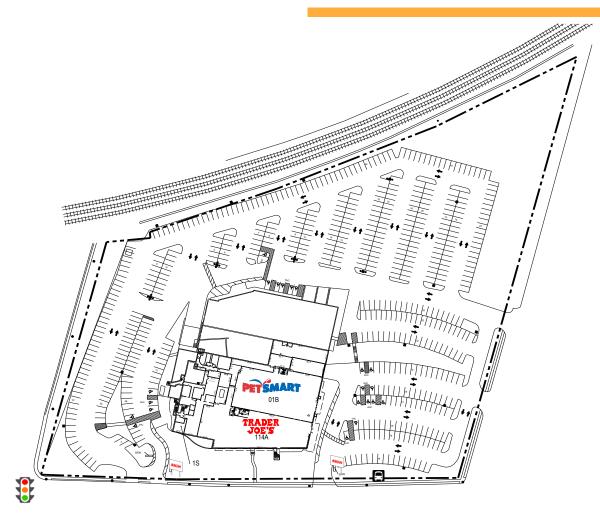

# SITE PLAN - LEVEL 1

# TENANTSSQFT01BPetSmart15,351114ATrader Joe's12,401

### HIGHLIGHTS

| Total SF       | 15,351         |
|----------------|----------------|
| Parking Spaces | 289            |
| Parking Ratio  | 5.6 : 1,000 SF |