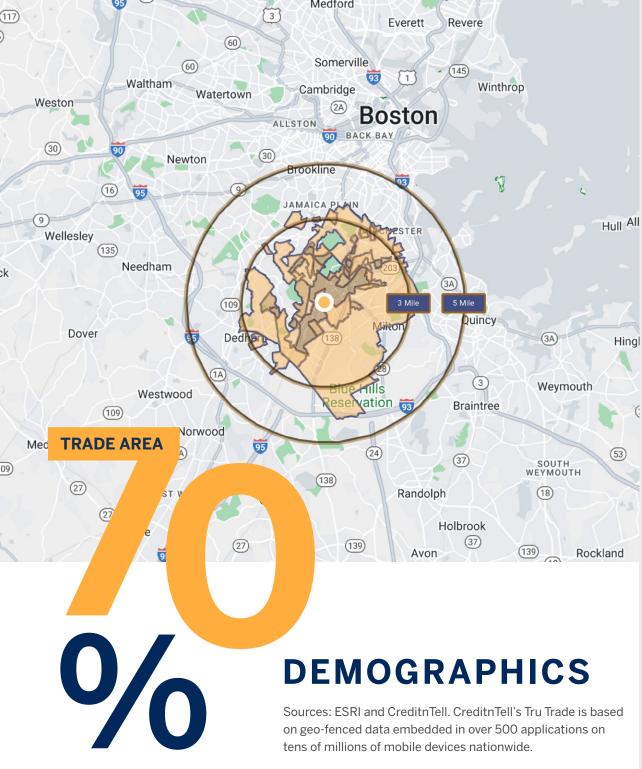

### POPULATION

| <b>178,416</b><br>Tru Trade*  | <b>187,587</b><br>3 Mile   | <b>468,568</b><br>5 Mile            |  |  |  |  |  |
|-------------------------------|----------------------------|-------------------------------------|--|--|--|--|--|
| FAMILY HOUSEHOLDS             |                            |                                     |  |  |  |  |  |
| <b>66,542</b><br>Tru Trade*   | <b>70,397</b><br>3 Mile    | <b>181,198</b><br><sup>5 Mile</sup> |  |  |  |  |  |
| AVERAGE HH INCOME             |                            |                                     |  |  |  |  |  |
| <b>\$93,508</b><br>Tru Trade* | <b>\$128,992</b><br>3 Mile | <b>\$128,282</b><br>5 Mile          |  |  |  |  |  |
| COLLEGE EDUCATION             |                            |                                     |  |  |  |  |  |
| <b>34.4%</b><br>Tru Trade*    | <b>41.7%</b><br>3 Mile     | <b>46.5%</b> 5 Mile                 |  |  |  |  |  |
|                               |                            |                                     |  |  |  |  |  |

\*Tru Trade Area; 3.04 Miles

The Shops at Riverwood is located across the street from Boston Preparatory Charter School and 2 minutes from the Match Community Day Charter Public School.