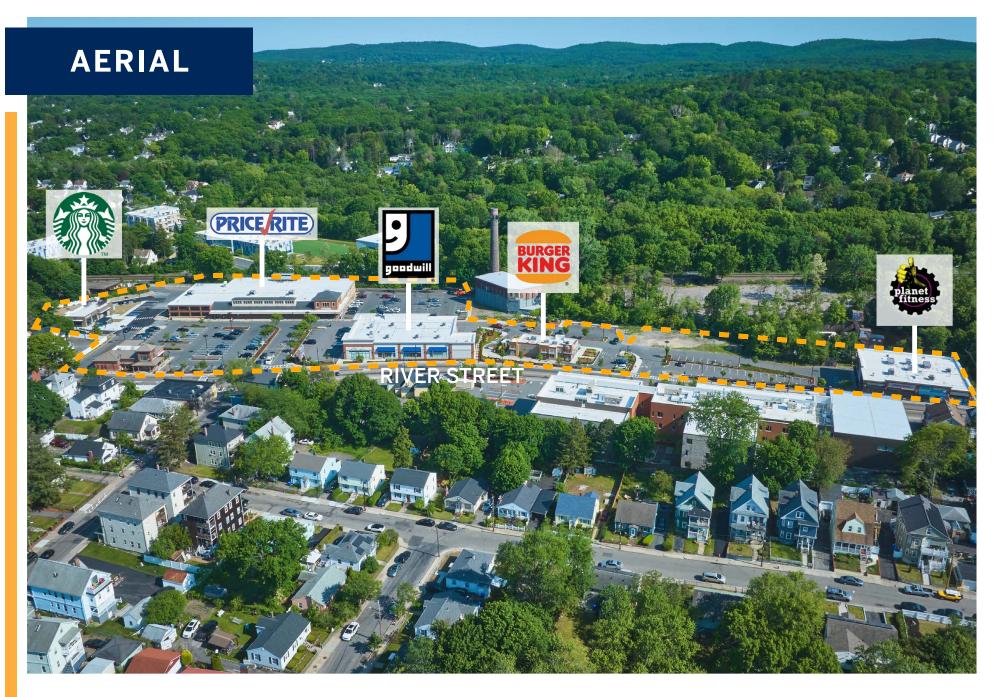

# THE SHOPS AT RIVERWOOD

892 RIVER STREET, HYDE PARK, MA 02136

HYDE PARK'S DESTINATION FOR EVERYDAY SHOPPING The Shops at Riverwood is conveniently located within the southern ring of Boston in Hyde Park, MA. Surrounded by residential areas, the center is anchored by Price Rite and comprised of a diverse mix of tenants including Goodwill, Boston Medical Center, Burger King, Planet Fitness, Santander, Perfect Dental, and a new Starbucks with drive-thru coming soon. With a total of 92.3K monthly visits, this center has proven to be convenient and family friendly. Adjacent to bus routes 24 and 33, the Center serves the communities of Hyde Park, Mattapan, Rolindale, Forest Hills/Woodbourne and Readville, allowing it to benefit from both commuters, residents and wider trade area visitation.