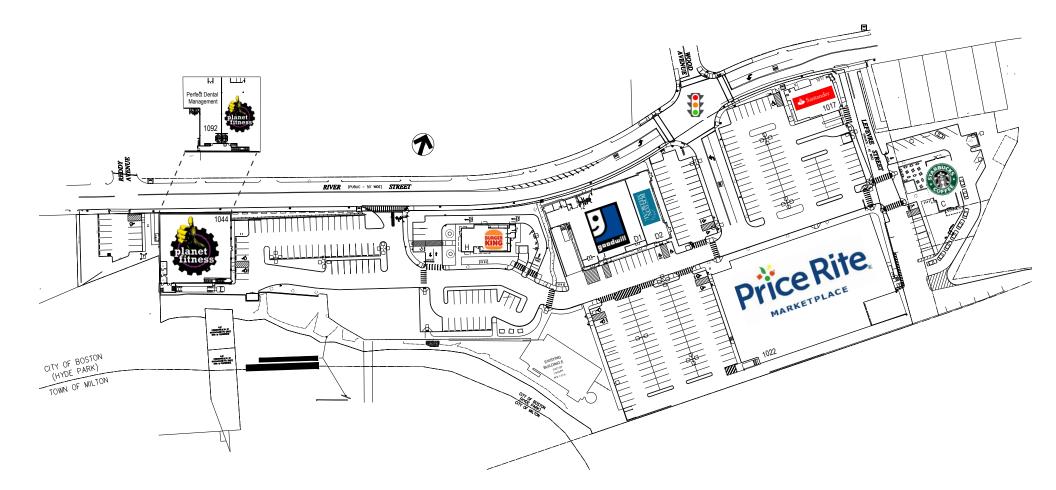

## SITE PLAN

| TENANTS                  | SQFT            | SQFT TE | NANTS                      | SQFT      | HIGHLIGHTS     |        |
|--------------------------|-----------------|---------|----------------------------|-----------|----------------|--------|
| 1017 Santander Bank      | 3,433 SF        | С       | Starbucks                  | 2,500 SF  | Total SF       | 78,999 |
| 1022 Price Rite          | 36,431 SF       | D1      | Goodwill                   | 11,200 SF | Parking Spaces | 313    |
| 1044 Planet Fitness      | 16,135 SF       | D2      | Boston Medical Center Corp | 3,717 SF  |                |        |
| 1092 Perfect Dental Mana | gement 3.040 SF | н       | Burger King                | 2.543 SF  |                |        |