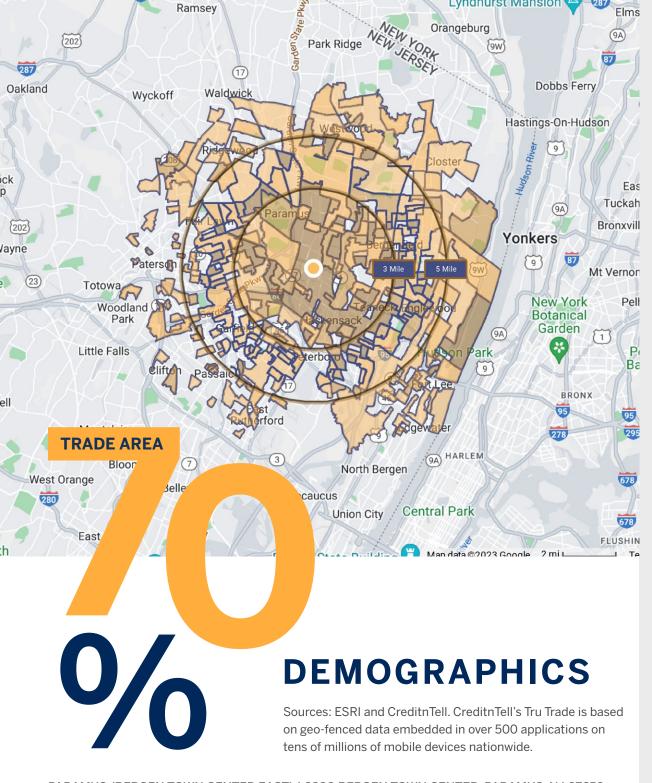

# **POPULATION**

**719,029**Tru Trade\*

**184,160** 3 Mile

**550,885** 5 Mile

# FAMILY HOUSEHOLDS

**253,125**Tru Trade\*

**67,368**3 Mile

194,605

# **AVERAGE HH INCOME**

\$110,769 Tru Trade\* \$143,958 3 Mile \$139,698 5 Mile

# **COLLEGE EDUCATION**

**37.5%**Tru Trade\*

49.3%

**43.7%** 5 Mile

\*Tru Trade Area: 5.8 Miles

With Teterboro Airport 5 miles to the south and the George Washington Bridge 11 miles to the east, this property is located at the epicenter of Bergen County near the intersection of Routes 4 and 17. Fairleigh Dickinson University (Teaneck) and Bergen Community College are also located nearby and have 16,230 students combined.