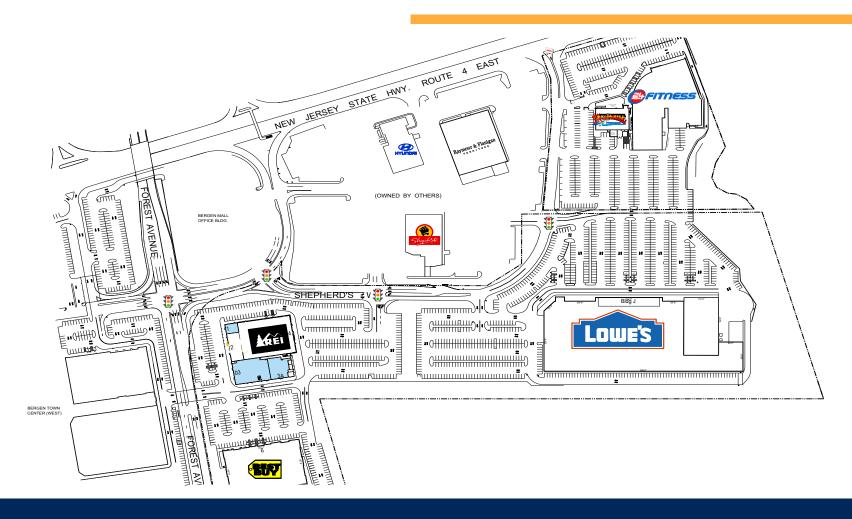

# SITE PLAN

| TENANTS      | SQFT  | <b>TENANTS</b> | SQFT    | HIGHLIGHTS     |                |
|--------------|-------|----------------|---------|----------------|----------------|
| 1 Available  | 1,468 | 4 REI          | 24,252  | Total SF       | 253,060        |
| 2 Leased     | 4,295 | 5A Lowe's      | 160,780 | Parking Spaces | 1,328          |
| 3 Available  | 9,498 | 6 Best Buy     | 41,540  | Parking Ratio  | 5.2 : 1,000 SF |
| 3A Available | 4 827 |                |         | Tarking Ratio  | 3.2 . 1,000 31 |