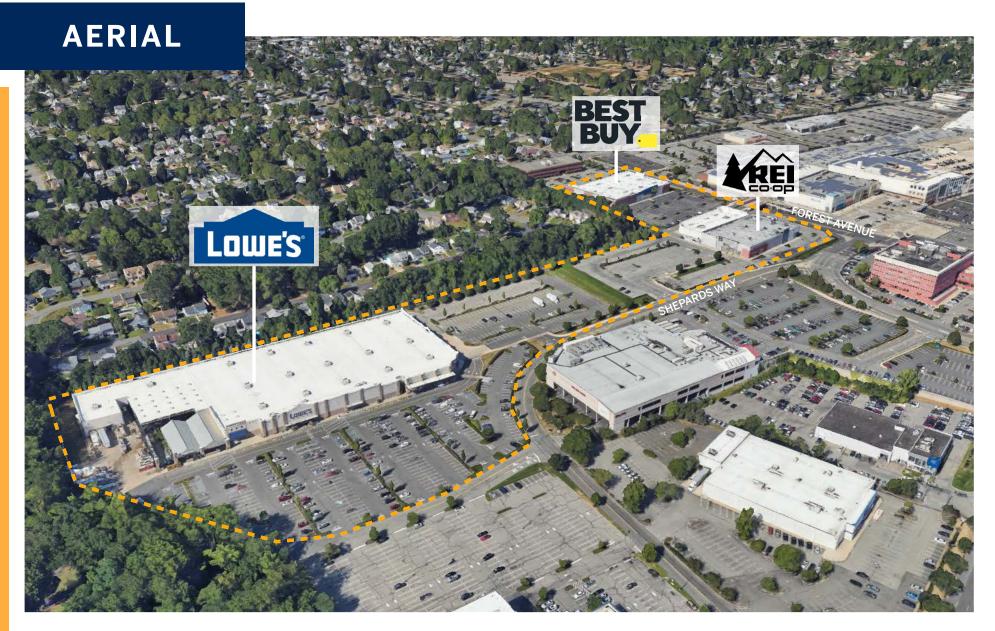

# SITE PLAN

| TENANTS      | SQFT  | <b>TENANTS</b> | SQFT    | HIGHLIGHTS     |                |
|--------------|-------|----------------|---------|----------------|----------------|
| 1 Available  | 1,468 | 4 REI          | 24,252  | Total SF       | 253,060        |
| 2 Leased     | 4,295 | 5A Lowe's      | 160,780 | Parking Spaces | 1,328          |
| 3 Available  | 9,498 | 6 Best Buy     | 41,540  | Parking Ratio  | 5.2 : 1,000 SF |
| 3A Available | 4 827 |                |         | Tarking Ratio  | 3.2 . 1,000 31 |