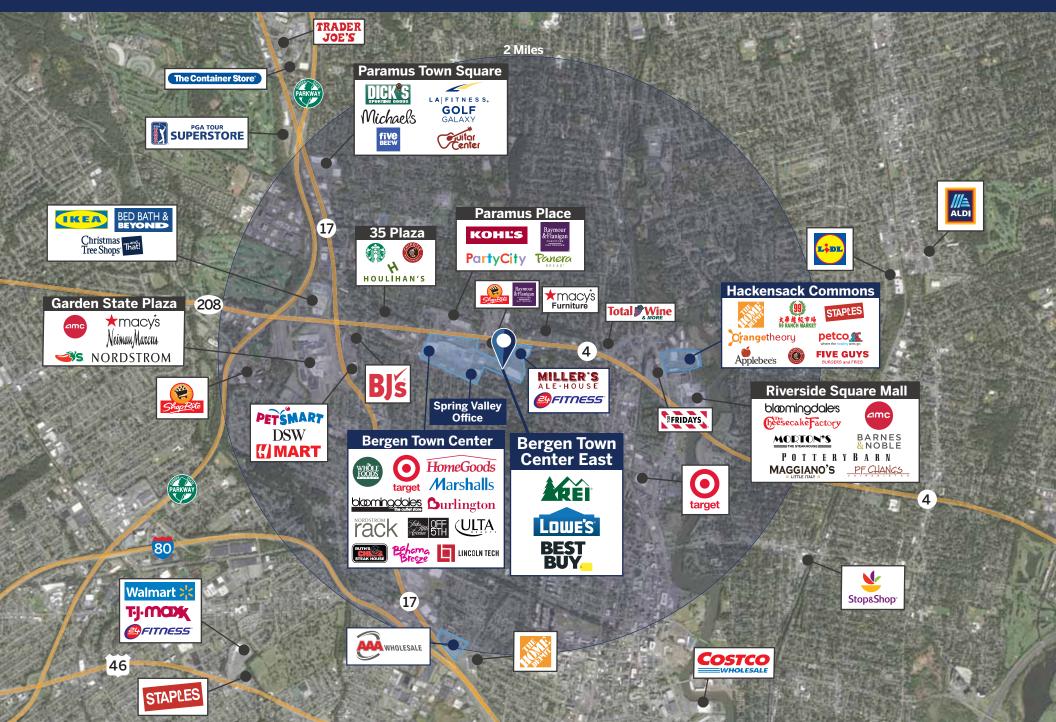

# **COLLEGE EDUCATION**

**37.5%**Tru Trade\*

49.3%

**43.7%** 5 Mile

\*Tru Trade Area: 5.8 Miles

With Teterboro Airport 5 miles to the south and the George Washington Bridge 11 miles to the east, this property is located at the epicenter of Bergen County near the intersection of Routes 4 and 17. Fairleigh Dickinson University (Teaneck) and Bergen Community College are also located nearby and have 16,230 students combined.