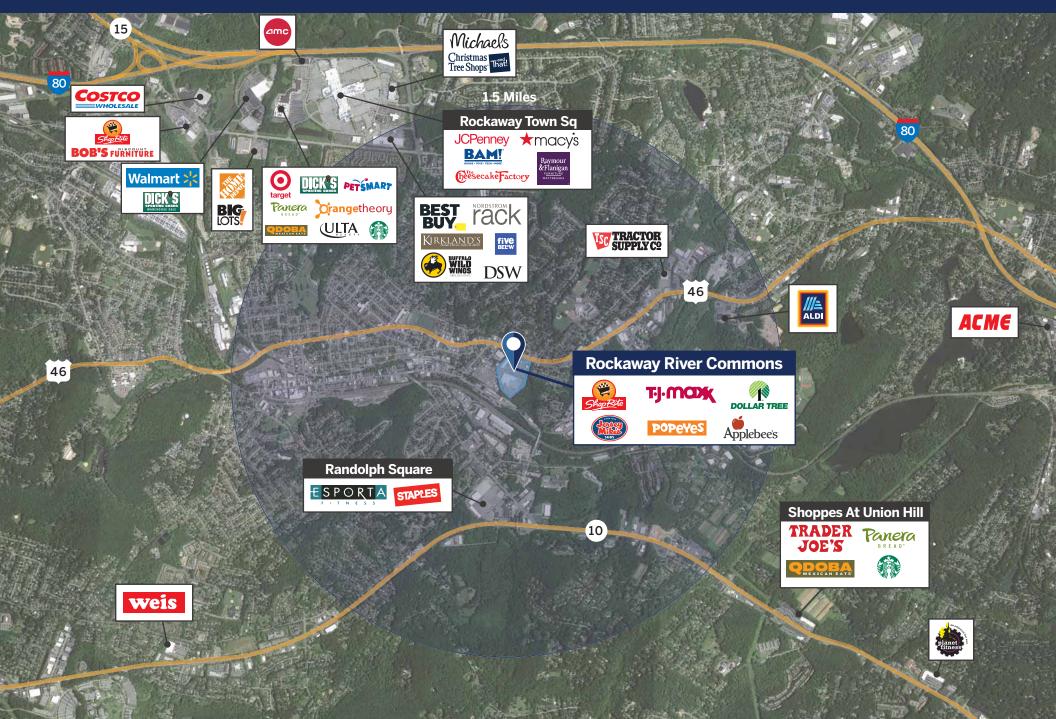

### **COLLEGE EDUCATION**

**44.2%**Tru Trade\*

45%

**52.3%** 

\*Tru Trade Area: 3.6 Miles

Rockaway River Commons serves the communities of Rockaway Boro, Dover, and parts of Parsippany and Succasunna.