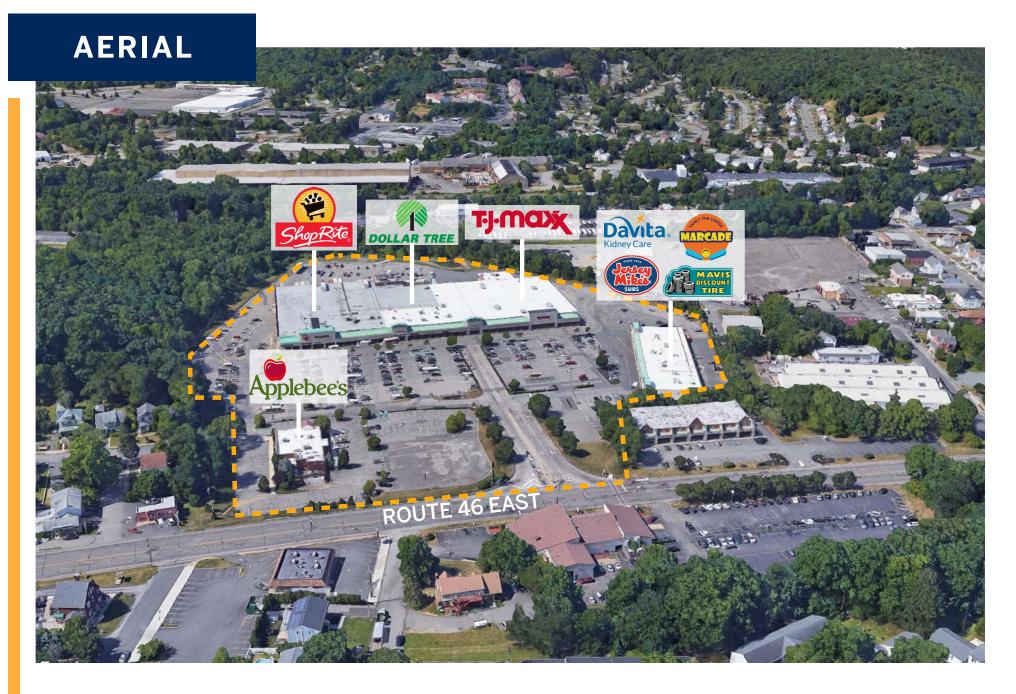

# **Rockaway River Commons**

437 US Highway 46 East, Rockaway, NJ 07866

# **SITE PLAN**

| TENANTS |                           | SQFT   |
|---------|---------------------------|--------|
| 1       | T.J. Maxx                 | 42,092 |
| 2       | ShopRite                  | 76,771 |
| 4       | Dollar Tree               | 12,085 |
| 5       | Shop Rite                 | 8,404  |
| 6       | Master Kang Taekwondo     | 3,036  |
| 7       | Elegant Nails             | 1,506  |
| 8       | Available                 | 4,056  |
| 9       | Available                 | 2,007  |
| 10      | Mavis Discount Tire       | 5,479  |
| 11      | Jersey Mike's Subs        | 1,628  |
| 12      | Wash-N-Tumble             | 2,483  |
| 13      | New Smile Dental P.C.     | 2,596  |
| 14      | Marcade Family Fun Center | 3,320  |
| 15      | DaVita Dialysis           | 7,011  |
| 16      | Applebee's                | 5,700  |
| 17      | Popeye's                  | 2,700  |
|         |                           |        |