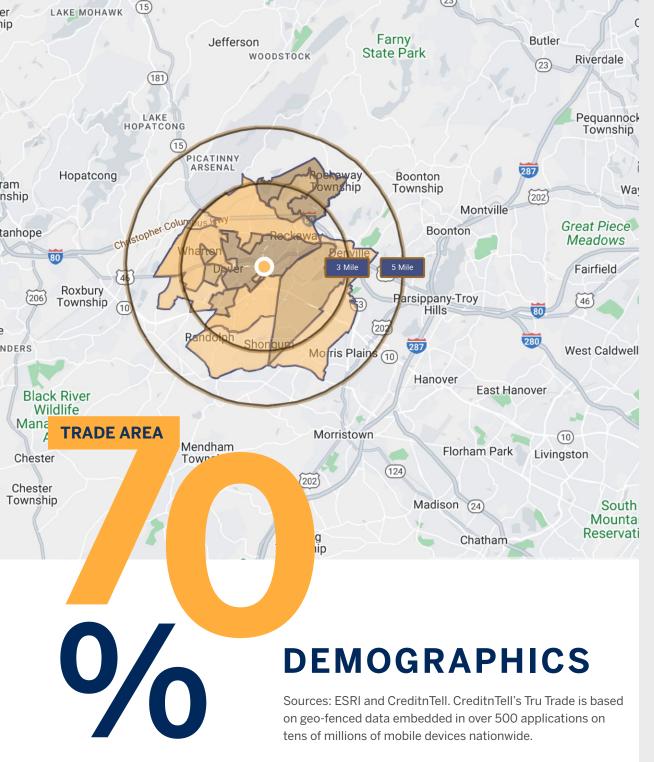

#### **POPULATION**

**88,249**Tru Trade\*

**72,625** 3 Mile

**128,115** 5 Mile

### FAMILY HOUSEHOLDS

31,862

**26,058** 3 Mile

**46,369**<sup>5 Mile</sup>

### **AVERAGE HH INCOME**

\$119,319 Tru Trade\* \$141,449

\$163,196 5 Mile

### **COLLEGE EDUCATION**

**44.2%**Tru Trade\*

45%

**52.3%** 

\*Tru Trade Area: 3.6 Miles

Rockaway River Commons serves the communities of Rockaway Boro, Dover, and parts of Parsippany and Succasunna.