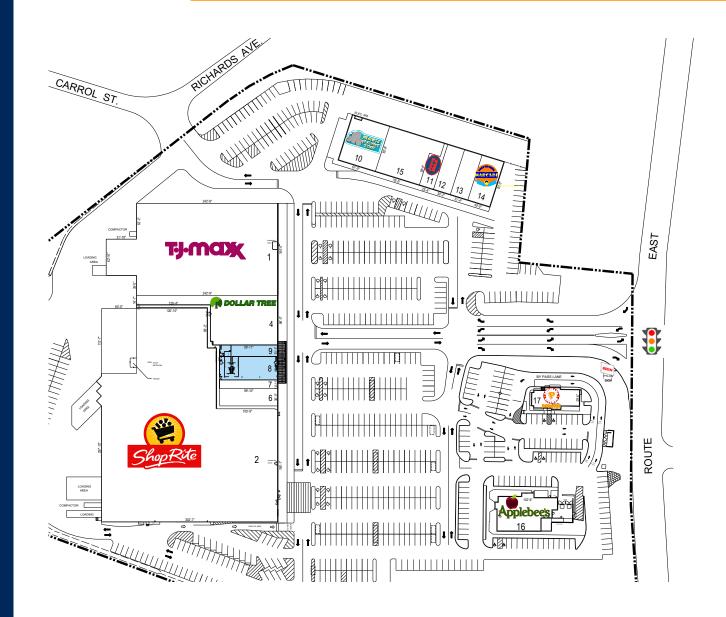

# **SITE PLAN**

| TENANTS |                           | SQFT   |
|---------|---------------------------|--------|
| 1       | T.J. Maxx                 | 42,092 |
| 2       | ShopRite                  | 76,771 |
| 4       | Dollar Tree               | 12,085 |
| 5       | Shop Rite                 | 8,404  |
| 6       | Master Kang Taekwondo     | 3,036  |
| 7       | Elegant Nails             | 1,506  |
| 8       | Available                 | 4,056  |
| 9       | Available                 | 2,007  |
| 10      | Mavis Discount Tire       | 5,479  |
| 11      | Jersey Mike's Subs        | 1,628  |
| 12      | Wash-N-Tumble             | 2,483  |
| 13      | New Smile Dental P.C.     | 2,596  |
| 14      | Marcade Family Fun Center | 3,320  |
| 15      | DaVita Dialysis           | 7,011  |
| 16      | Applebee's                | 5,700  |
| 17      | Popeye's                  | 2,700  |
|         |                           |        |

### **HIGHLIGHTS**

Total SF 188,594
Parking Spaces 834

Parking Ratio 4.4:1,000 SF