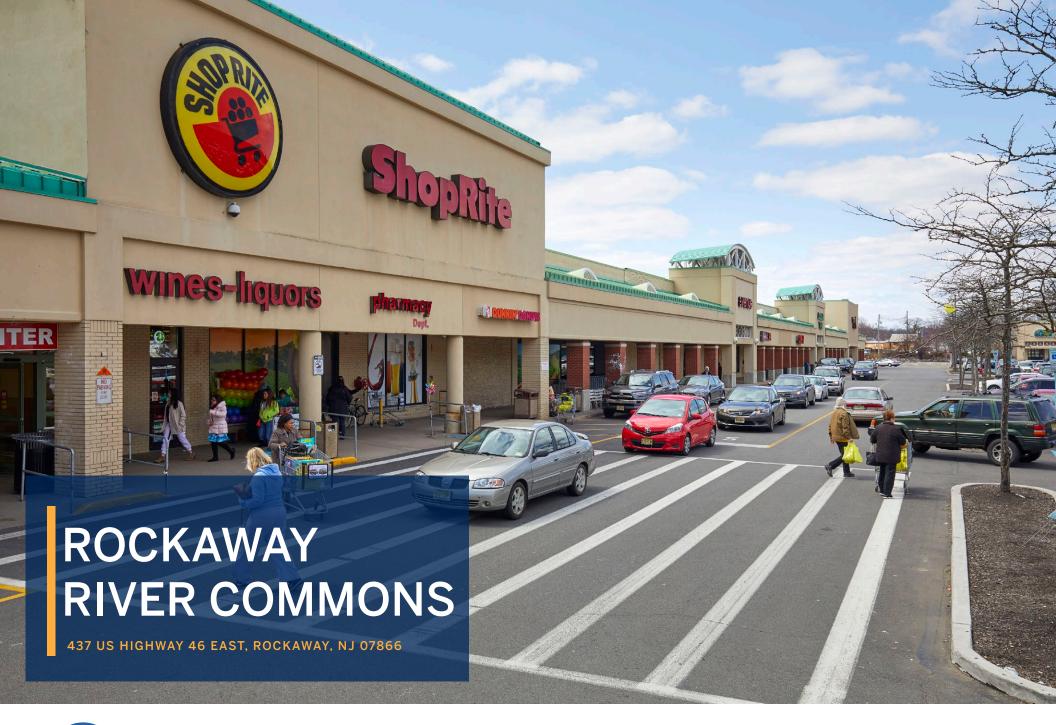

RETHINK. RECREATE. REDEVELOP.



# **Rockaway River Commons**

437 US Highway 46 East, Rockaway, NJ 07866







#### **POPULATION**

**88,249**Tru Trade\*

**72,625** 3 Mile

**128,115** 5 Mile

### FAMILY HOUSEHOLDS

31,862

**26,058** 3 Mile

**46,369**<sup>5 Mile</sup>

### **AVERAGE HH INCOME**

\$119,319 Tru Trade\* \$141,449

\$163,196 5 Mile

### **COLLEGE EDUCATION**

**44.2%**Tru Trade\*

45%

**52.3%** 

\*Tru Trade Area: 3.6 Miles



Rockaway River Commons serves the communities of Rockaway Boro, Dover, and parts of Parsippany and Succasunna.

# **SITE PLAN**

| TENANTS |                           | SQFT   |
|---------|---------------------------|--------|
| 1       | T.J. Maxx                 | 42,092 |
| 2       | ShopRite                  | 76,771 |
| 4       | Dollar Tr