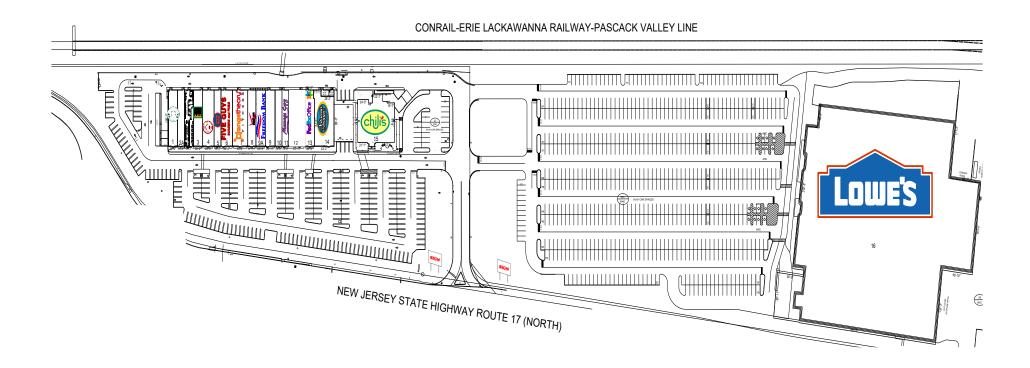

# SITE PLAN

| TENANTS |                        | SQFT  | TENANTS            |                     | SQFT    |                              |  |
|---------|------------------------|-------|--------------------|---------------------|---------|------------------------------|--|
| 1       | Starbucks              | 2,000 | 9                  | Mamoun's Falafel    | 2,017   |                              |  |
| 2       | &Pizza                 | 3,500 | 9A Freedom Bank 2, |                     | 2,092   | HIGHLIGHTS                   |  |
| 3       | Saladworks             | 2,000 | 10                 | Teriyaki One        | 1,500   | Total SF 196,500             |  |
| 4       | Chipotle Mexican Grill | 2,500 | 11                 | Massage Envy        | 1,500   | Parking Spaces 929           |  |
| 5       | Jersey Mikes Subs      | 1,500 | 12                 | ReLive              | 3,579   |                              |  |
| 6       | Five Guys              | 2,500 | 13                 | FedEx Office        | 1,966   | Parking Ratio 4.7 : 1,000 SF |  |
| 7       | Orangetheory Fitness   | 3,336 | 14                 | The Vitamin Shoppe  | 4,039   |                              |  |
| 8       | Verizon                | 1,775 | 15                 | Chili's Grill & Bar | 6,027   |                              |  |
|         |                        |       | 16                 | Lowe's              | 154,656 |                              |  |