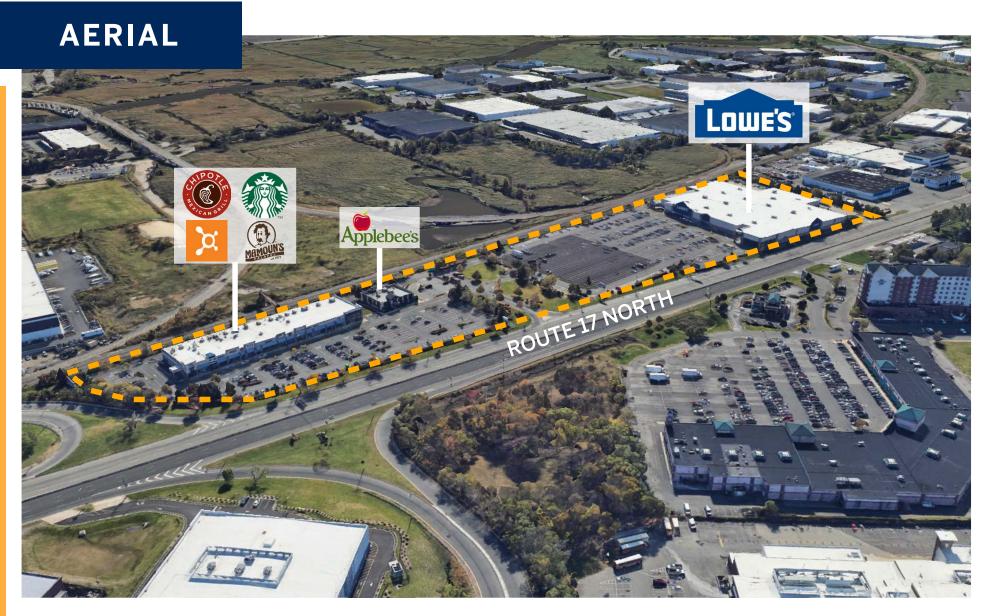

# SITE PLAN

| TENANTS |                        | SQFT  | TENANTS            |                     | SQFT    |                              |  |
|---------|------------------------|-------|--------------------|---------------------|---------|------------------------------|--|
| 1       | Starbucks              | 2,000 | 9                  | Mamoun's Falafel    | 2,017   |                              |  |
| 2       | &Pizza                 | 3,500 | 9A Freedom Bank 2, |                     | 2,092   | HIGHLIGHTS                   |  |
| 3       | Saladworks             | 2,000 | 10                 | Teriyaki One        | 1,500   | Total SF 196,500             |  |
| 4       | Chipotle Mexican Grill | 2,500 | 11                 | Massage Envy        | 1,500   | Parking Spaces 929           |  |
| 5       | Jersey Mikes Subs      | 1,500 | 12                 | ReLive              | 3,579   |                              |  |
| 6       | Five Guys              | 2,500 | 13                 | FedEx Office        | 1,966   | Parking Ratio 4.7 : 1,000 SF |  |
| 7       | Orangetheory Fitness   | 3,336 | 14                 | The Vitamin Shoppe  | 4,039   |                              |  |
| 8       | Verizon                | 1,775 | 15                 | Chili's Grill & Bar | 6,027   |                              |  |
|         |                        |       | 16                 | Lowe's              | 154,656 |                              |  |