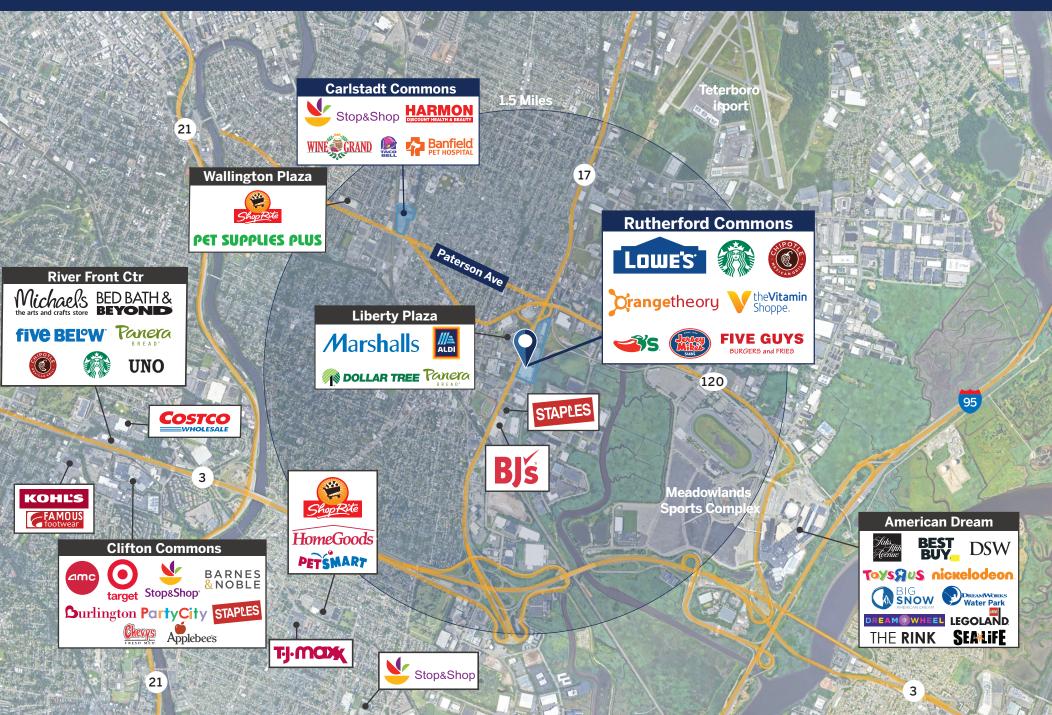

\*Tru Trade Area: 5.2 Miles

The property serves the East Rutherford, Rutherford, and Wood-Ridge communities. Food and service retailers thrive here due to the high daytime population, high traffic count and significant return visits. The variety of menus offered is a hallmark of Rutherford Commons. Teterboro Airport, the Meadowlands Sports Complex, and American Dream are the major activity generators in this region.