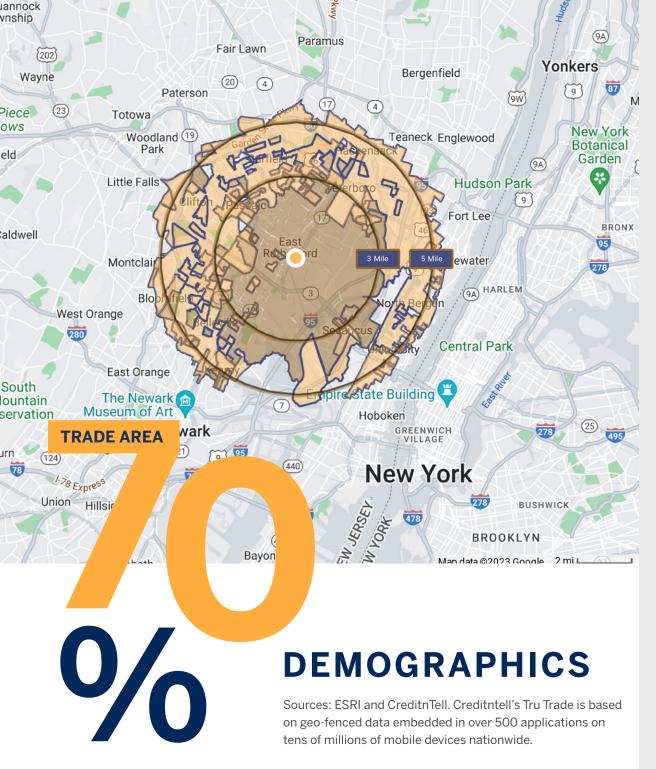

### **POPULATION**

**670,912**Tru Trade\*

**169,693** 3 Mile

**618,867** 5 Mile

### FAMILY HOUSEHOLDS

243,961 Tru Trade\* **62,990** 3 Mile

225,220

### **AVERAGE HH INCOME**

\$89,164 Tru Trade\*

\$126,587

\$11,356 5 Mile

**COLLEGE EDUCATION** 

**29.8%**Tru Trade\*

41%

34.7%

\*Tru Trade Area: 5.2 Miles

The property serves the East Rutherford, Rutherford, and Wood-Ridge communities. Food and service retailers thrive here due to the high daytime population, high traffic count and significant return visits. The variety of menus offered is a hallmark of Rutherford Commons. Teterboro Airport, the Meadowlands Sports Complex, and American Dream are the major activity generators in this region.