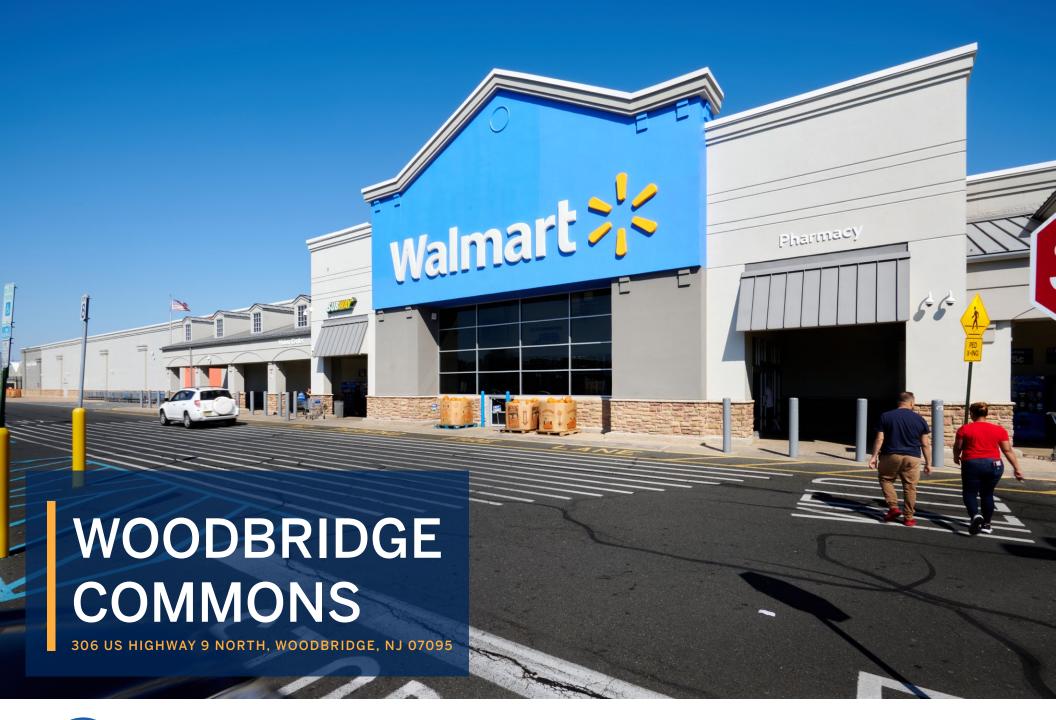

RETHINK. RECREATE. REDEVELOP.



# **Woodbridge Commons**

306 US Highway 9 North, Woodbridge, NJ 07095







#### **POPULATION**

388,989 Tru Trade\*

**139,295** 3 Mile

**326,942** 5 Mile

### **FAMILY HOUSEHOLDS**

135,167

**48,047** 3 Mile

114,378

### **AVERAGE HH INCOME**

\$105,588 Tru Trade\*

\$108,986 3 Mile

### **COLLEGE EDUCATION**

35.9% Tru Trade\*

33.1%

39.3%

\*Tru Trade Area: 5.6 Miles

# **AERIAL**



This Walmart anchored center has great access to Route 9, which has 67,329 VPD (2023 Sites USA), Ford Rd and the Garden State Parkway.

# SITE PLAN

| TENANTS |                          | SQFT    |
|---------|--------------------------|---------|
| 1       | Walmart                  | 135,930 |
| 2       | Advance Auto Parts       | 12,640  |
| 3       | Chick-fil