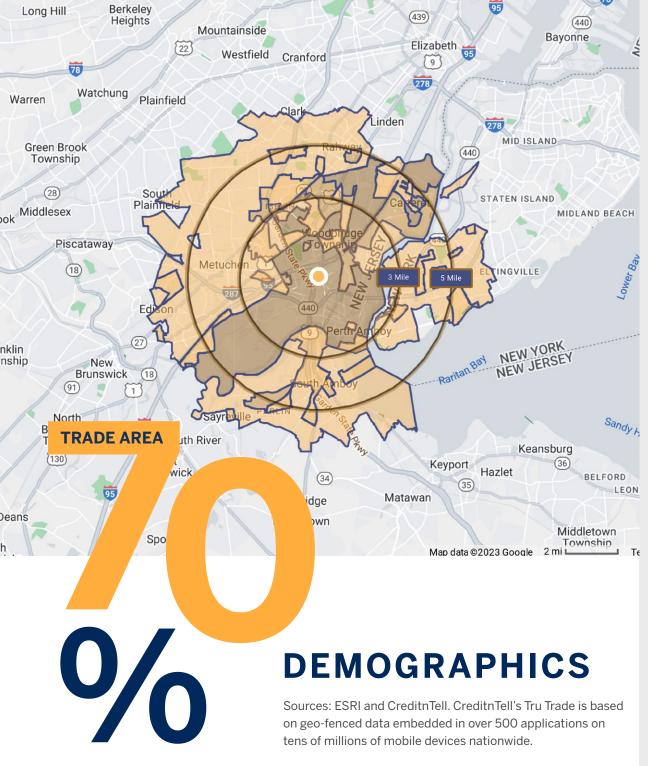

#### **POPULATION**

388,989 Tru Trade\*

**139,295** 3 Mile

**326,942** 5 Mile

### **FAMILY HOUSEHOLDS**

135,167

**48,047** 3 Mile

114,378

### **AVERAGE HH INCOME**

\$105,588 Tru Trade\*

\$108,986 3 Mile

### **COLLEGE EDUCATION**

35.9% Tru Trade\*

33.1%

39.3%

\*Tru Trade Area: 5.6 Miles