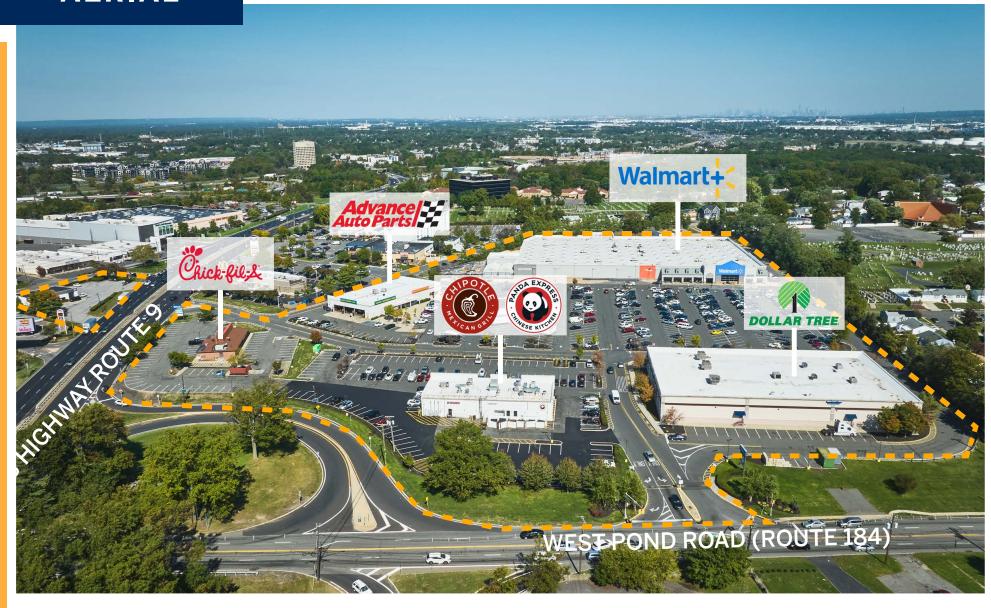

# **AERIAL**

This Walmart anchored center has great access to Route 9, which has 67,329 VPD (2023 Sites USA), Ford Rd and the Garden State Parkway.