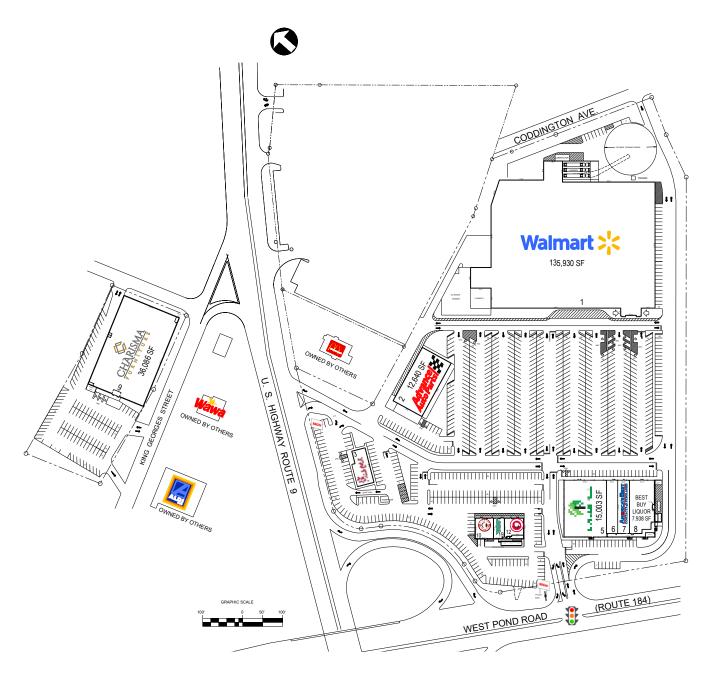

# SITE PLAN

| TENANTS |                          | SQFT    |
|---------|--------------------------|---------|
| 1       | Walmart                  | 135,930 |
| 2       | Advance Auto Parts       | 12,640  |
| 3       | Chick-fil-A              | 3,614   |
| 5       | Dollar Tree              | 15,003  |
| 6       | Woodbridge Ski and Board | 3,752   |
| 7       | America's Best Contacts  | 3,891   |
| 8       | Outerbridge Liquors      | 7,938   |
| 9       | Charisma Furniture       | 36,086  |
| 10      | Chipotle Mexican Grill   | 2,426   |
| 12      | Panda Express            | 2,460   |
| 19      | Wingstop                 | 1,404   |

### **HIGHLIGHTS**

Total SF 225,396
Parking Spaces 870
Parking Ratio 4.6 per 1,000 SF