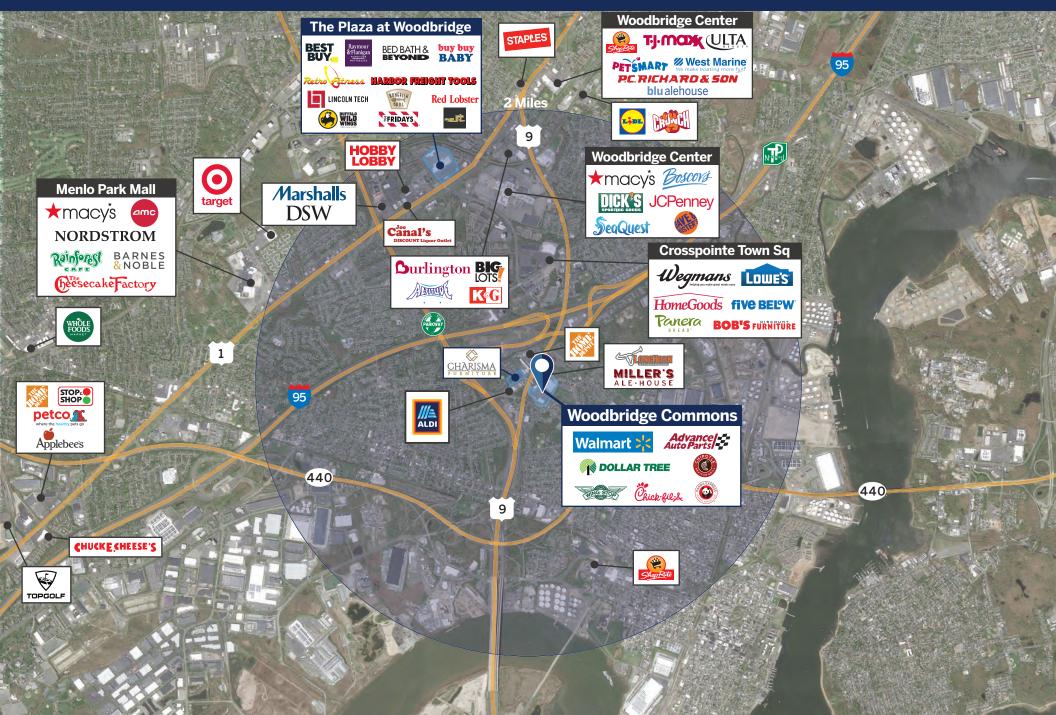

# **AERIAL**

This Walmart anchored center has great access to Route 9, which has 67,329 VPD (2023 Sites USA), Ford Rd and the Garden State Parkway.