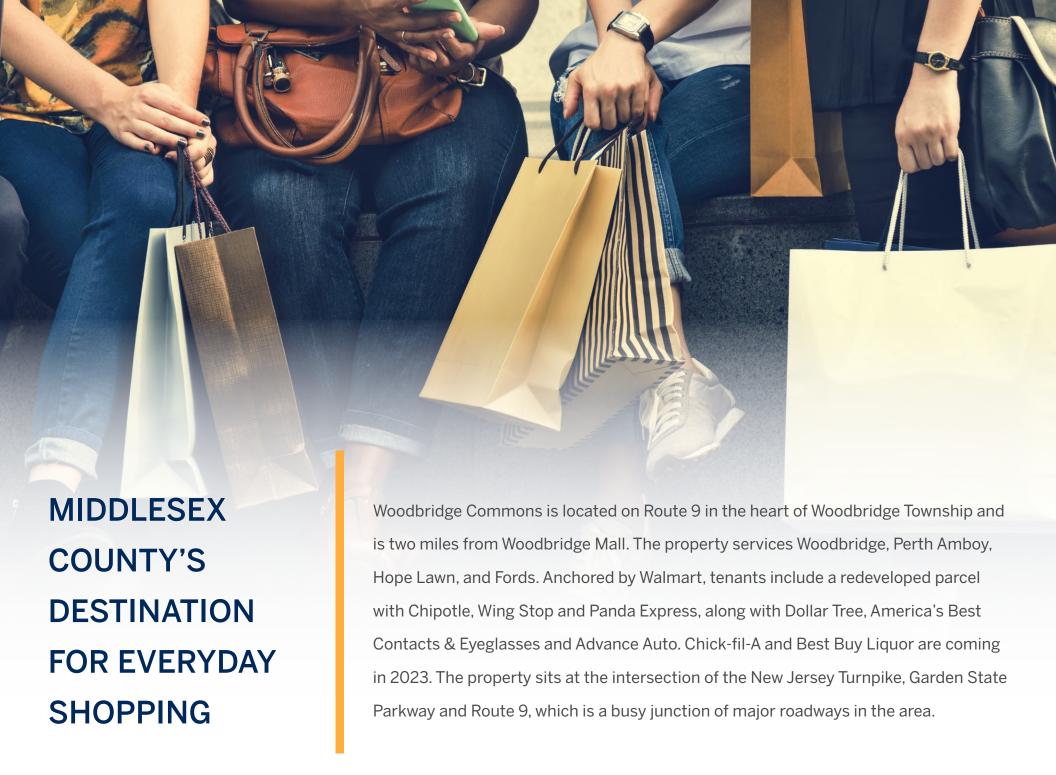

RETHINK. RECREATE. REDEVELOP.



# **Woodbridge Commons**

306 US Highway 9 North, Woodbridge, NJ 07095







#### **POPULATION**

388,989 Tru Trade\*

**139,295** 3 Mile

**326,942** 5 Mile

### **FAMILY HOUSEHOLDS**

135,167

**48,047** 3 Mile

114,378

### **AVERAGE HH INCOME**

\$105,588 Tru Trade\*

\$108,986 3 Mile

### **COLLEGE EDUCATION**

35.9% Tru Trade\*

33.1%

39.3%

\*Tru Trade Area: 5.6 Miles

# **AERIAL**



This Walmart anchored center has great access to Route 9, which has 67,329 VPD (2023 Sites USA), Ford Rd and the Garden State Parkway.

# SITE PLAN

| TENANTS |                          | SQFT    |
|---------|--------------------------|---------|
| 1       | Walmart                  | 135,930 |
| 2       | Advance Auto Parts       | 12,640  |
| 3       | Chick-fil-A              | 3,614   |
| 5