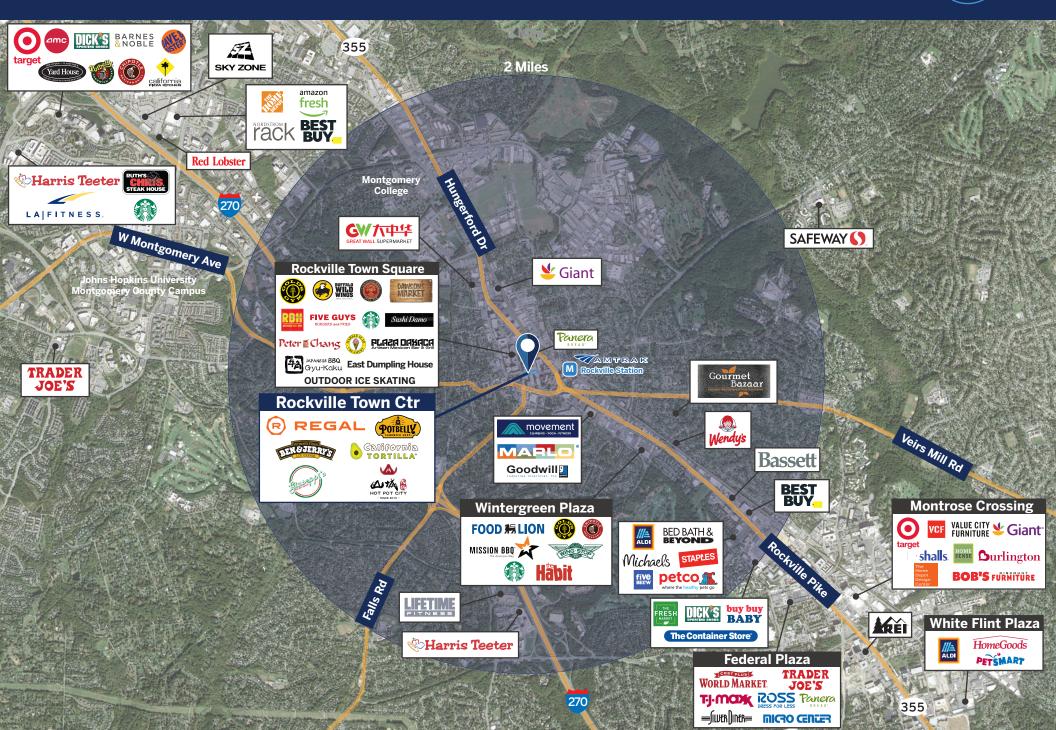

# ROCKVILLE TOWN CENTER

E.Montgomery Ave

DO NOT

Con

199 EAST MONTGOMERY AVENUE, ROCKVILLE, MD 20850

MONTGOMERY COUNTY'S DESTINATION FOR EVERYDAY SHOPPING

Rockville Town Center is strategically located in downtown Rockville, MD within an easy walk to the Rockville Metro station. Anchored by Regal Cinema, the shopping center offers an eclectic mix of fast casual restaurants that serve the nearby office and municipal workers as well as the residential towers and hotels nearby. The immediate area offers multi-family housing, national headquarter buildings, restaurants, municipal offices and township services, including the town library.

# **Rockville Town Center**

19 East Montgomery Avenue, Rockville, MD 20850

UE