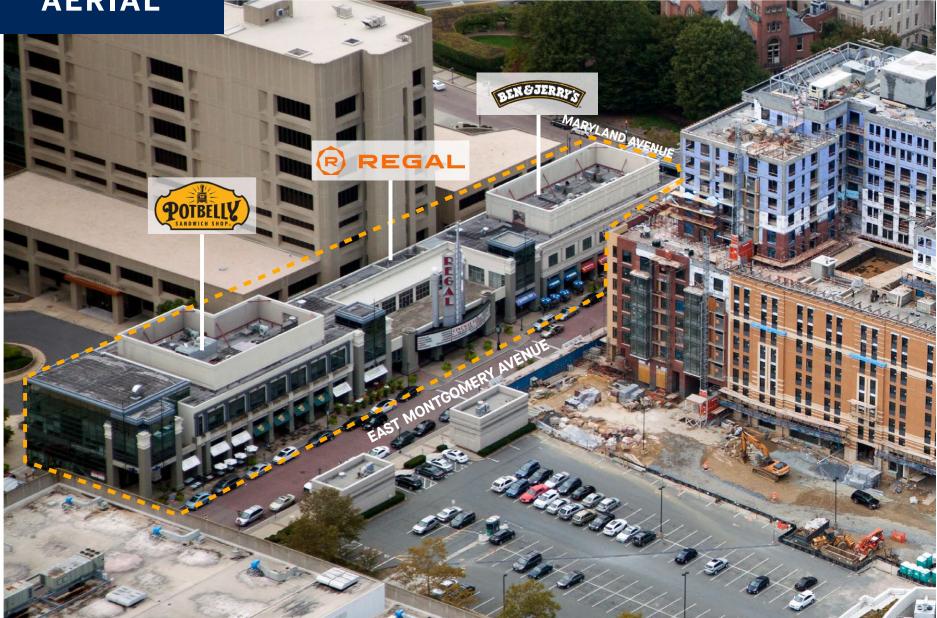

#### \*Tru Trade Area; 7.8 Miles

ROCKVILLE TOWN CENTER | 199 EAST MONTGOMERY AVENUE, ROCKVILLE, MD 20850

AERIAL

Rockville Town Center has 2nd floor office suites, offering a built-in customer base for the street level retail.