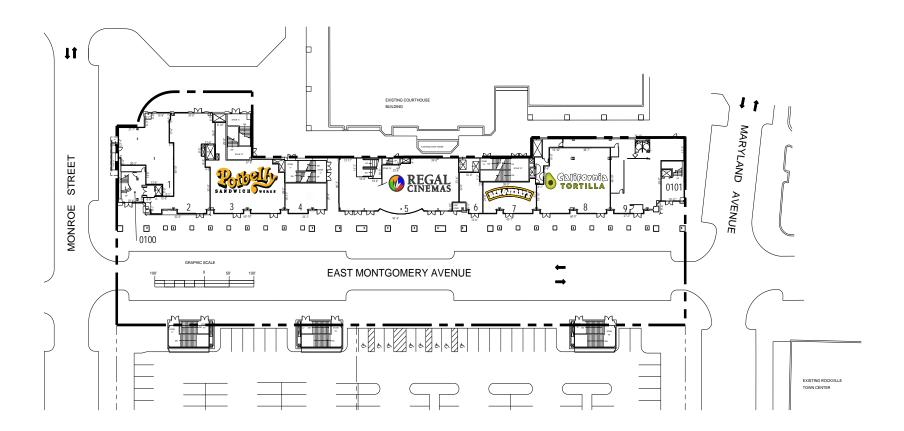

# SITE PLAN

| TE | NANTS                   | SQFT  | TE | ENANTS        | SQFT  |  |
|----|-------------------------|-------|----|---------------|-------|--|
| 1  | Dream Land              | 1,852 | 7  | Ben & Jerry's | 1,000 |  |
| 2  | Giuseppi's Pizza Plus   | 2,392 | 8  | Available     | 2,885 |  |
| 3  | Potbelly Sandwich Works | 2,699 | 9  | Hot Pot City  | 2,815 |  |
| 4  | Amai Crepe              | 725   |    | Storage       | 236   |  |
| 6  | Q.L. Barbershop         | 426   |    |               |       |  |

## HIGHLIGHTS

Total SF

94,470