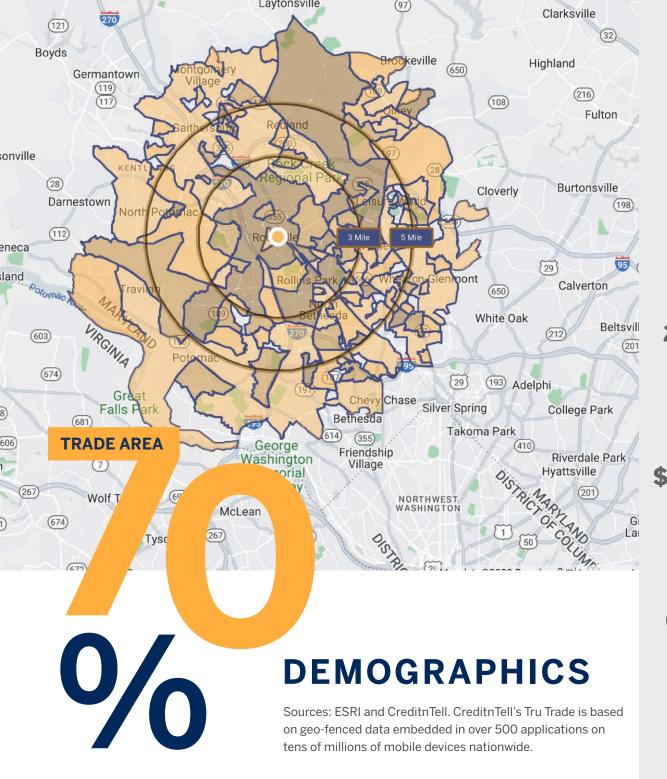

### POPULATION

| <b>597,829</b><br>Tru Trade* | <b>112,730</b><br><sup>3 Mile</sup> | <b>330,623</b> 5 Mile |
|------------------------------|-------------------------------------|-----------------------|
|                              |                                     |                       |

### FAMILY HOUSEHOLDS

| 217,999    | 44,498 | 123,858 |
|------------|--------|---------|
| Tru Trade* | 3 Mile | 5 Mile  |

## AVERAGE HH INCOME

| 155,890    |  |
|------------|--|
| Tru Trade* |  |

**\$184,240** 3 Mile

\$175,564 5 Mile

# COLLEGE EDUCATION

60.6% Tru Trade\* **69.1%** 3 Mile

61.4%

#### \*Tru Trade Area; 7.8 Miles

ROCKVILLE TOWN CENTER | 199 EAST MONTGOMERY AVENUE, ROCKVILLE, MD 20850

AERIAL

Rockville Town Center has 2nd floor office suites, offering a built-in customer base for the street level retail.