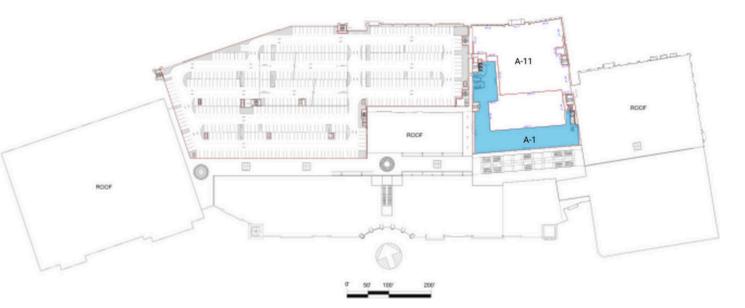

#### Retail Spaces (SF)

| A-1  | Available         | 35,166 |
|------|-------------------|--------|
| A-11 | Lincoln Technical | 30,000 |
|      | Institute         |        |