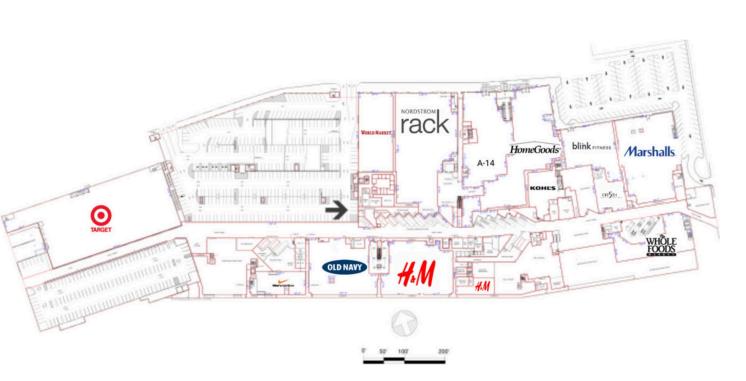

# Bergen Town Center, Paramus, NJ 07652

Retail Spaces (SF)

One Bergen Town Center, Paramus, NJ 07652

| A-1  | Kohl's                | 2,300  |
|------|-----------------------|--------|
| A-10 | H&M                   | 20,136 |
| A-13 | Blink Fitness         | 14,667 |
| A-14 | Bloomingdale's Outlet | 2,599  |
| A-2  | Target                | 56,385 |
| A-3  | Whole Foods Market    | 5,704  |
| A-4  | Marshalls             | 22,760 |
| A-5  | off 5th Avenue        | 7,368  |
| A-6  | Home Goods            | 28,478 |
| A-7  | Nordstrom Rack        | 36,422 |
| A-8  | World Market          | 16,459 |
| A-9  | Old Navy              | 20,000 |
| 37   | Nike Factory          | 7,129  |
| 075S | H&M                   | 3,000  |