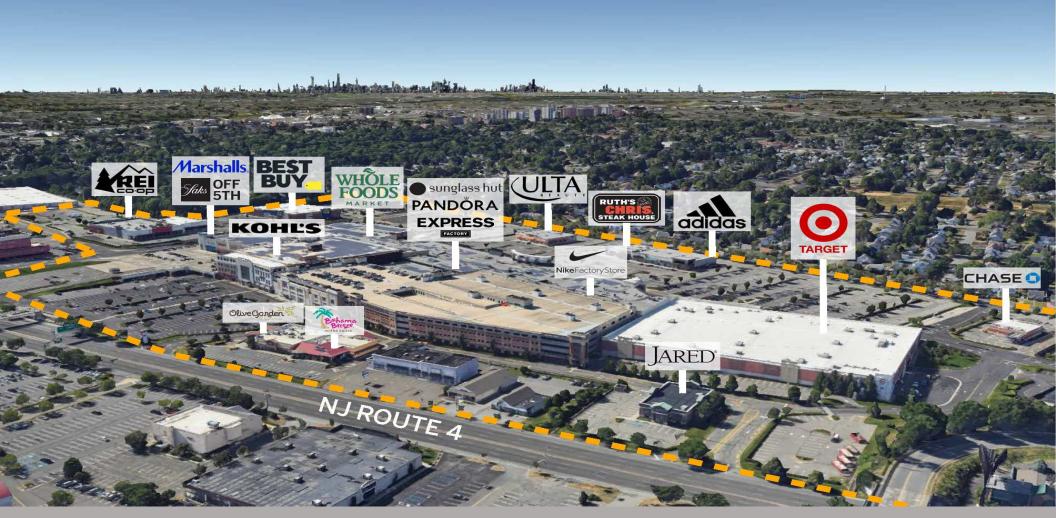

One Bergen Town Center, Paramus, NJ 07652

UE

GLA: 1,013,433 SF

Acres: 39.53

Parking Spaces: 5,602/Ratio: 5.62:1,000 SF

County: Bergen

#### For Leasing Contact:

Leigh Lyons Tel: 201-571-3508 Ilyons@uedge.com UEDGE.COM