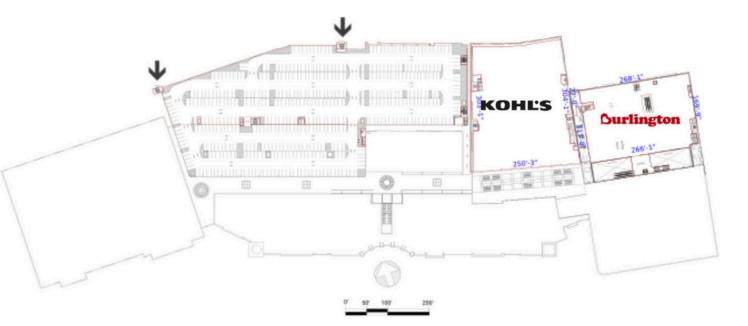

#### Retail Spaces (SF)

| A-1 | Kohl's     | 69,000 |
|-----|------------|--------|
| 20  | Burlington | 45,884 |

One Bergen Town Center, Paramus, NJ 07652