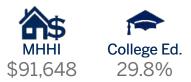

## UE

| 0P012 | Adidas                | 3,752   |
|-------|-----------------------|---------|
| 0P013 | Samsung               | 4,798   |
| 0P03  | Ulta                  | 12,217  |
| 0P04  | Chase Bank            | 4,207   |
| 0P07  | Bond Vet              | 3,202   |
| A-1   | Kohl's                | 62,700  |
| A-2   | Target                | 124,000 |
| A-3   | Whole Foods Market    | 64,580  |
| A-4   | Marshalls             | 18,510  |
| A-5   | off 5th Avenue        | 24,667  |
| E-1A  | European Wax Center   | 1,472   |
| E-1B  | VIO Med Spa           | 2,348   |
| E-2A  | T-Mobile              | 2,519   |
| E-2B  | Tacoria               | 1,654   |
| E-3A  | Cava                  | 2,600   |
| E-3B  | Sticky's Finger Joint | 1,465   |
| E-4   | Ani Ramen House       | 3,569   |
| E-5   | H&M                   | 4,606   |
| E-5A  | Crumbl Cookies        | 2,138   |
| E-6   | Lands' End            | 5,302   |
| E-7   | Available             | 2,681   |
| E-8A  | Bluestone Lane        | 2,400   |
| E-8B  | Sarku Japan           | 1,875   |
| E6A   | Chop't                | 2,645   |

#### Retail Spaces (SF)

| A-1 | Kohl's     | 69,000 |
|-----|------------|--------|
| 20  | Burlington | 45,884 |

One Bergen Town Center, Paramus, NJ 07652

#### Retail Spaces (SF)

| A-1  | Available         | 35,166 |
|------|-------------------|--------|
| A-11 | Lincoln Technical | 30,000 |
|      | Institute         |        |

# Bergen Town Center, Paramus, NJ 07652

Retail Spaces (SF)

One Bergen Town Center, Paramus, NJ 07652

| A-1  | Kohl's                | 2,300  |
|------|-----------------------|--------|
| A-10 | H&M                   | 20,136 |
| A-13 | Blink Fitness         | 14,667 |
| A-14 | Bloomingdale's Outlet | 2,599  |
| A-2  | Target                | 56,385 |
| A-3  | Whole Foods Market    | 5,704  |
| A-4  | Marshalls             | 22,760 |
| A-5  | off 5th Avenue        | 7,368  |
| A-6  | Home Goods            | 28,478 |
| A-7  | Nordstrom Rack        | 36,422 |
| A-8  | World Market          | 16,459 |
| A-9  | Old Navy              | 20,000 |
| 37   | Nike Factory          | 7,129  |
| 075S | H&M                   | 3,000  |