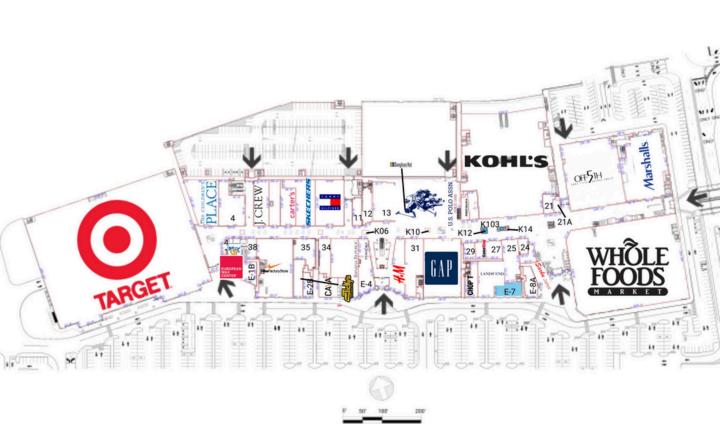

## UE

| 0P012 | Adidas                | 3,752   |
|-------|-----------------------|---------|
| 0P013 | Samsung               | 4,798   |
| 0P03  | Ulta                  | 12,217  |
| 0P04  | Chase Bank            | 4,207   |
| 0P07  | Bond Vet              | 3,202   |
| A-1   | Kohl's                | 62,700  |
| A-2   | Target                | 124,000 |
| A-3   | Whole Foods Market    | 64,580  |
| A-4   | Marshalls             | 18,510  |
| A-5   | off 5th Avenue        | 24,667  |
| E-1A  | European Wax Center   | 1,472   |
| E-1B  | VIO Med Spa           | 2,348   |
| E-2A  | T-Mobile              | 2,519   |
| E-2B  | Tacoria               | 1,654   |
| E-3A  | Cava                  | 2,600   |
| E-3B  | Sticky's Finger Joint | 1,465   |
| E-4   | Ani Ramen House       | 3,569   |
| E-5   | H&M                   | 4,606   |
| E-5A  | Crumbl Cookies        | 2,138   |
| E-6   | Lands' End            | 5,302   |
| E-7   | Available             | 2,681   |
| E-8A  | Bluestone Lane        | 2,400   |
| E-8B  | Sarku Japan           | 1,875   |
| E6A   | Chop't                | 2,645   |

#### Retail Spaces (SF)

| A-1 | Kohl's     | 69,000 |
|-----|------------|--------|
| 20  | Burlington | 45,884 |

One Bergen Town Center, Paramus, NJ 07652

#### Retail Spaces (SF)

| A-1  | Available         | 35,166 |
|------|-------------------|--------|
| A-11 | Lincoln Technical | 30,000 |
|      | Institute         |        |

# Bergen Town Center, Paramus, NJ 07652

Retail Spaces (SF)

One Bergen Town Center, Paramus, NJ 07652

| A-1  | Kohl's                | 2,300  |
|------|-----------------------|--------|
| A-10 | H&M                   | 20,136 |
| A-13 | Blink Fitness         | 14,667 |
| A-14 | Bloomingdale's Outlet | 2,599  |
| A-2  | Target                | 56,385 |
| A-3  | Whole Foods Market    | 5,704  |
| A-4  | Marshalls             | 22,760 |
| A-5  | off 5th Avenue        | 7,368  |
| A-6  | Home Goods            | 28,478 |
| A-7  | Nordstrom Rack        | 36,422 |
| A-8  | World Market          | 16,459 |
| A-9  | Old Navy              | 20,000 |
| 37   | Nike Factory          | 7,129  |
| 075S | H&M                   | 3,000  |