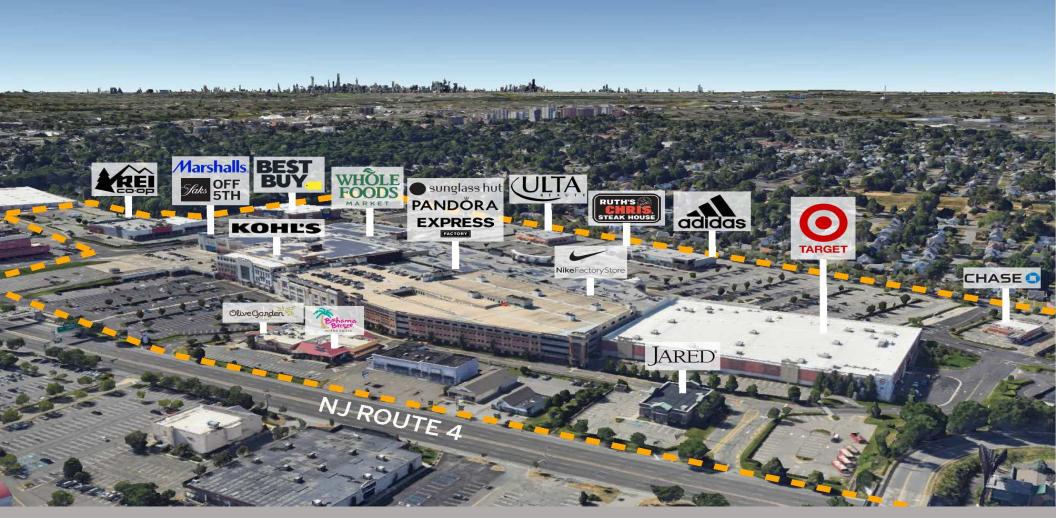

One Bergen Town Center, Paramus, NJ 07652

UE

GLA: 1,014,978 SF

Acres: 39.53

Parking Spaces: 5,602/Ratio: 5.62:1,000 SF

County: Bergen

#### For Leasing Contact:

Leigh Lyons Tel: 201-571-3508 Ilyons@uedge.com UEDGE.COM