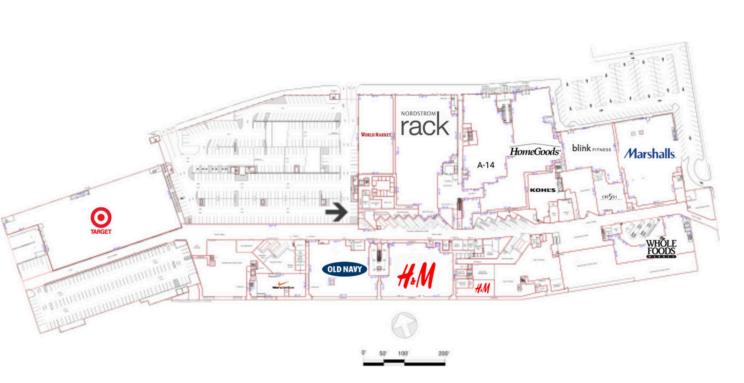

# Bergen Town Center, Paramus, NJ 07652

Retail Spaces (SF)

One Bergen Town Center, Paramus, NJ 07652

| A-1  | Kohl's                | 2,300  |
|------|-----------------------|--------|
| A-10 | H&M                   | 20,136 |
| A-13 | Blink Fitness         | 14,667 |
| A-14 | Bloomingdale's Outlet | 2,599  |
| A-2  | Target                | 56,385 |
| A-3  | Whole Foods Market    | 5,704  |
| A-4  | Marshalls             | 22,760 |
| A-5  | off 5th Avenue        | 7,368  |
| A-6  | Home Goods            | 28,478 |
| A-7  | Nordstrom Rack        | 36,422 |
| A-8  | World Market          | 19,265 |
| A-9  | Old Navy              | 20,000 |
| 37   | Nike Factory          | 7,129  |
| 075S | H&M                   | 3,000  |