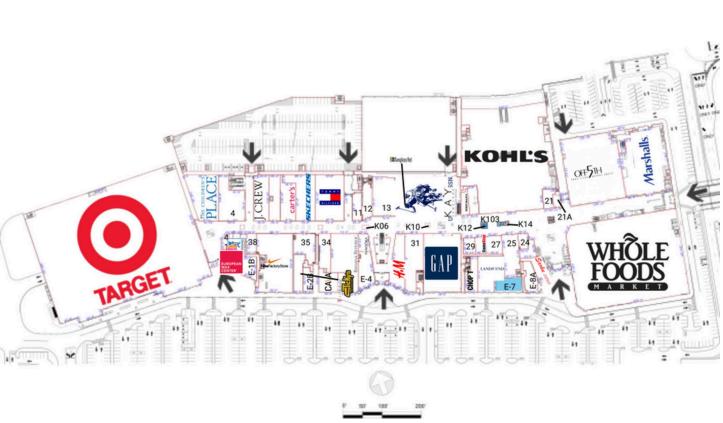

## UE

| 0P012 | Adidas                | 3,752   |
|-------|-----------------------|---------|
| 0P013 | Samsung               | 4,798   |
| 0P03  | Ulta                  | 12,217  |
| 0P04  | Chase Bank            | 4,207   |
| 0P07  | Bond Vet              | 3,202   |
| A-1   | Kohl's                | 62,700  |
| A-2   | Target                | 124,000 |
| A-3   | Whole Foods Market    | 64,580  |
| A-4   | Marshalls             | 18,510  |
| A-5   | off 5th Avenue        | 24,667  |
| E-1A  | European Wax Center   | 1,472   |
| E-1B  | VIO Med Spa           | 2,348   |
| E-2A  | T-Mobile              | 2,519   |
| E-2B  | Tacoria               | 1,654   |
| E-3A  | Cava                  | 2,600   |
| E-3B  | Sticky's Finger Joint | 1,465   |
| E-4   | Ani Ramen House       | 3,569   |
| E-5   | H&M                   | 4,606   |
| E-5A  | Crumbl Cookies        | 2,138   |
| E-6   | Lands' End            | 5,302   |
| E-7   | Available             | 2,681   |
| E-8A  | Bluestone Lane        | 2,400   |
| E-8B  | Sarku Japan           | 1,875   |
| E6A   | Chop't                | 2,645   |

One Bergen Town Center, Paramus, NJ 07652

#### Retail Spaces (SF)

| A-1 | Kohl's     | 69,000 |
|-----|------------|--------|
| 20  | Burlington | 45,884 |

One Bergen Town Center, Paramus, NJ 07652

#### Retail Spaces (SF)

| A-1  | Available         | 35,166 |
|------|-------------------|--------|
| A-11 | Lincoln Technical | 30,000 |
|      | Institute         |        |

# Bergen Town Center, Paramus, NJ 07652

Retail Spaces (SF)

One Bergen Town Center, Paramus, NJ 07652

| A-1  | Kohl's                | 2,300  |
|------|-----------------------|--------|
| A-10 | H&M                   | 20,136 |
| A-13 | Blink Fitness         | 14,667 |
| A-14 | Bloomingdale's Outlet | 2,599  |
| A-2  | Target                | 56,385 |
| A-3  | Whole Foods Market    | 5,704  |
| A-4  | Marshalls             | 22,760 |
| A-5  | off 5th Avenue        | 7,368  |
| A-6  | Home Goods            | 28,478 |
| A-7  | Nordstrom Rack        | 36,422 |
| A-8  | World Market          | 19,265 |
| A-9  | Old Navy              | 20,000 |
| 37   | Nike Factory          | 7,129  |
| 075S | H&M                   | 3,000  |